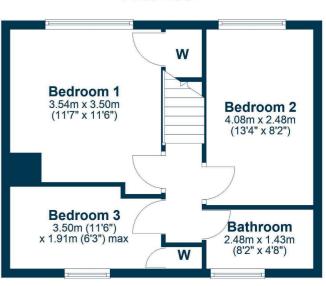

In more detail, the internal accommodation extends to an entrance hallway with stairs leading to the upper floor, a spacious lounge with a feature fireplace and wood burning stove, a large fitted dining kitchen and a separate utility room with a door to the side. On the upper floor there is a fitted bathroom, a storage loft access from the landing, two double bedrooms, one with a fitted wardrobe, and a single bedroom with a fitted wardrobe.

## **First Floor**

Old Hillfoot Road is well-located within the market town of Ayr, which has a comprehensive range of local amenities, including excellent schools, shops, restaurants and bars, transport links to Glasgow and beyond, supermarkets and leisure facilities.