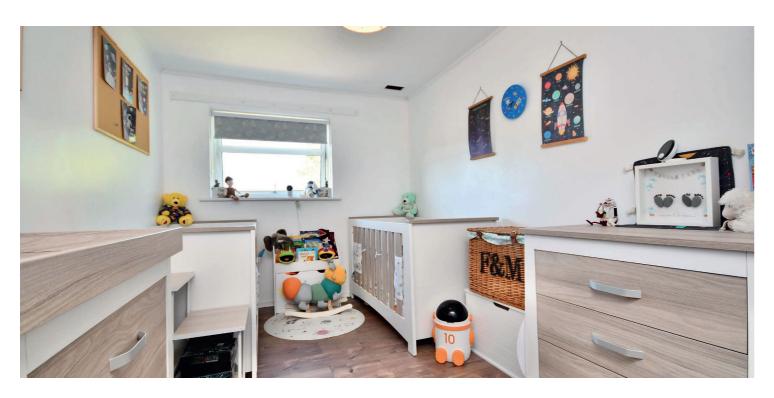

In more detail, the internal accommodation extends to an entrance hallway with stairs leading to the upper floor, a spacious lounge with a feature fireplace and wood burning stove, a large fitted dining kitchen and a separate utility room with a door to the side. On the upper floor there is a fitted bathroom, a storage loft access from the landing, two double bedrooms, one with a fitted wardrobe, and a single bedroom with a fitted wardrobe.