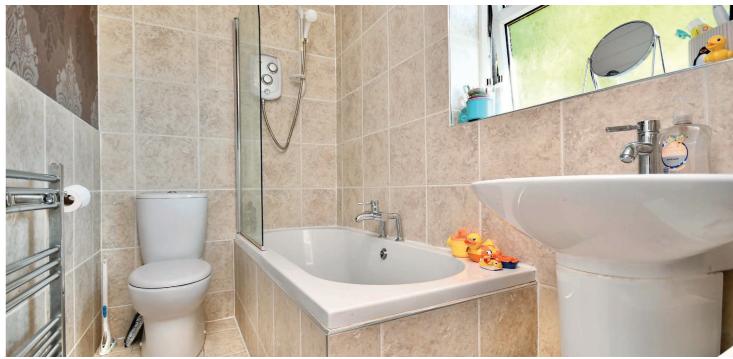

In more detail, the internal accommodation extends to an entrance hallway with stairs leading to the upper floor, a spacious lounge with a feature fireplace and wood burning stove, a large fitted dining kitchen and a separate utility room with a door to the side. On the upper floor there is a fitted bathroom, a storage loft access from the landing, two double bedrooms, one with a fitted wardrobe, and a single bedroom with a fitted wardrobe.