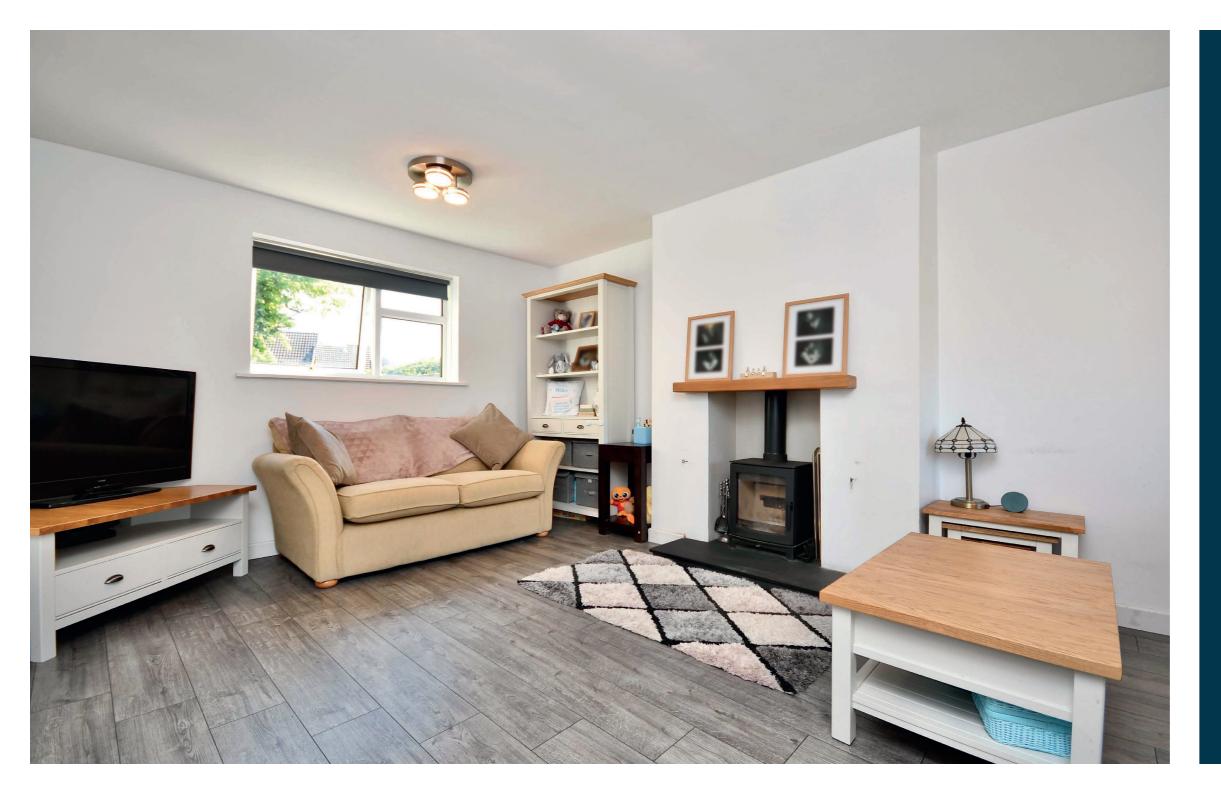

In more detail, the internal accommodation extends to an entrance hallway with stairs leading to the upper floor, a spacious lounge with a feature fireplace and wood burning stove, a large fitted dining kitchen and a separate utility room with a door to the side. On the upper floor there is a fitted bathroom, a storage loft access from the landing, two double bedrooms, one with a fitted wardrobe, and a single bedroom with a fitted wardrobe.