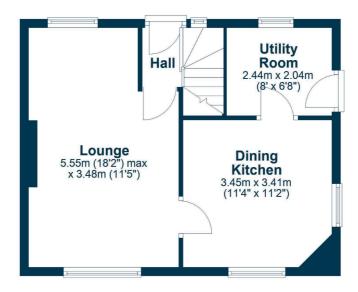

In more detail, the internal accommodation extends to an entrance hallway with stairs leading to the upper floor, a spacious lounge with a feature fireplace and wood burning stove, a large fitted dining kitchen and a separate utility room with a door to the side. On the upper floor there is a fitted bathroom, a storage loft access from the landing, two double bedrooms, one with a fitted wardrobe, and a single bedroom with a fitted wardrobe.