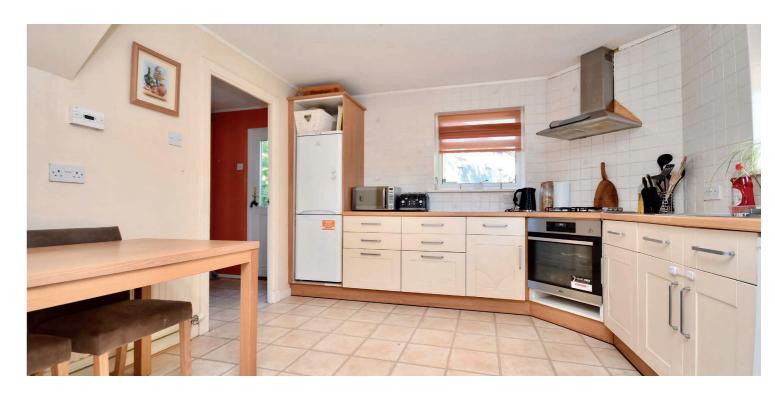

In more detail, the internal accommodation extends to an entrance hallway with stairs leading to the upper floor, a spacious lounge with a feature fireplace and wood burning stove, a large fitted dining kitchen and a separate utility room with a door to the side. On the upper floor there is a fitted bathroom, a storage loft access from the landing, two double bedrooms, one with a fitted wardrobe, and a single bedroom with a fitted wardrobe.