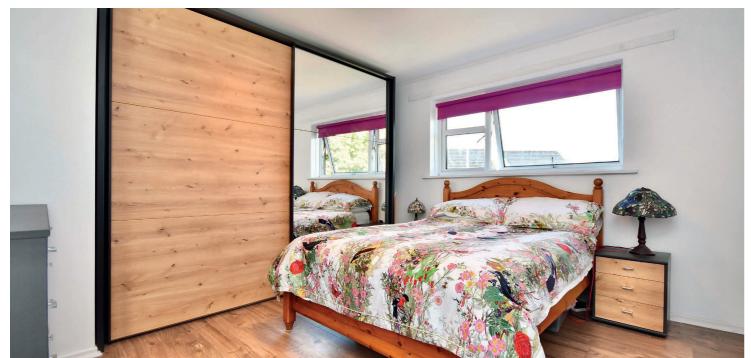

In more detail, the internal accommodation extends to an entrance hallway with stairs leading to the upper floor, a spacious lounge with a feature fireplace and wood burning stove, a large fitted dining kitchen and a separate utility room with a door to the side. On the upper floor there is a fitted bathroom, a storage loft access from the landing, two double bedrooms, one with a fitted wardrobe, and a single bedroom with a fitted wardrobe.