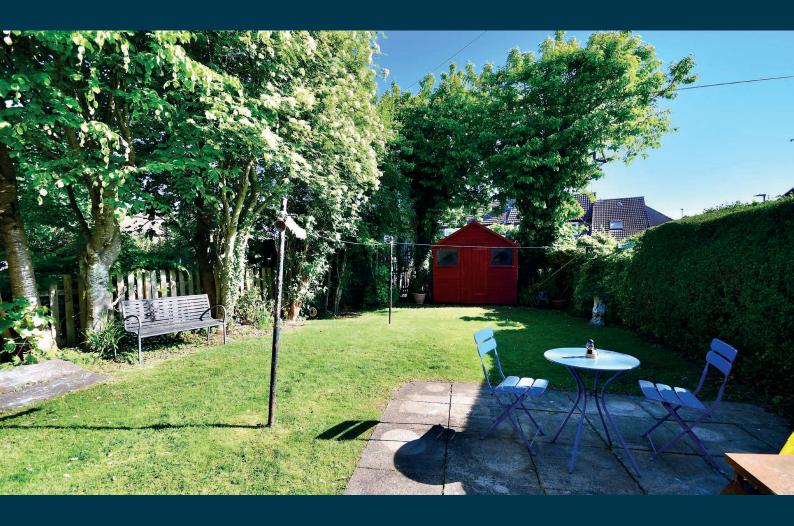

Externally the front garden is laid with low maintenance in mind, with hedging, paved pathways, lawn and decorative aggregate. The rear garden is fully enclosed and has a summer house, mature trees and hedging, a paved patio and lawn.