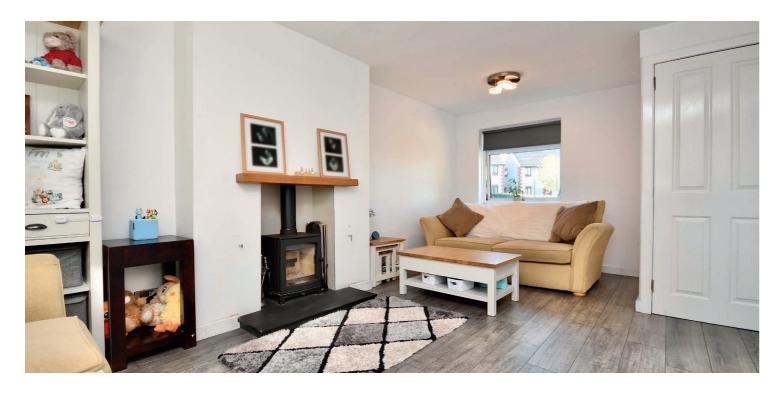

In more detail, the internal accommodation extends to an entrance hallway with stairs leading to the upper floor, a spacious lounge with a feature fireplace and wood burning stove, a large fitted dining kitchen and a separate utility room with a door to the side. On the upper floor there is a fitted bathroom, a storage loft access from the landing, two double bedrooms, one with a fitted wardrobe, and a single bedroom with a fitted wardrobe.