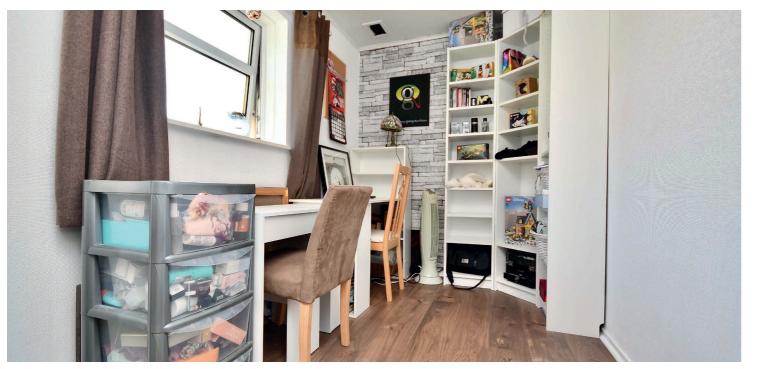

In more detail, the internal accommodation extends to an entrance hallway with stairs leading to the upper floor, a spacious lounge with a feature fireplace and wood burning stove, a large fitted dining kitchen and a separate utility room with a door to the side. On the upper floor there is a fitted bathroom, a storage loft access from the landing, two double bedrooms, one with a fitted wardrobe, and a single bedroom with a fitted wardrobe.