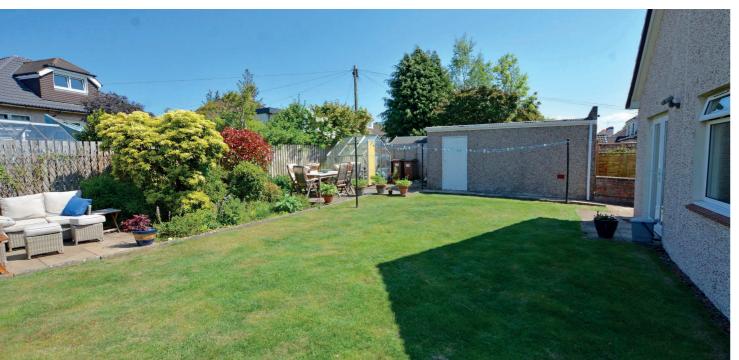

Externally the gardens are a credit to the current owner. The front garden is lawned with surrounding shrubbery borders. To the side there is driveway parking culminating in the detached garage. The rear garden is also predominantly lawned with well stocked shrubbery borders and patio areas. Included in the sale will be the greenhouse.