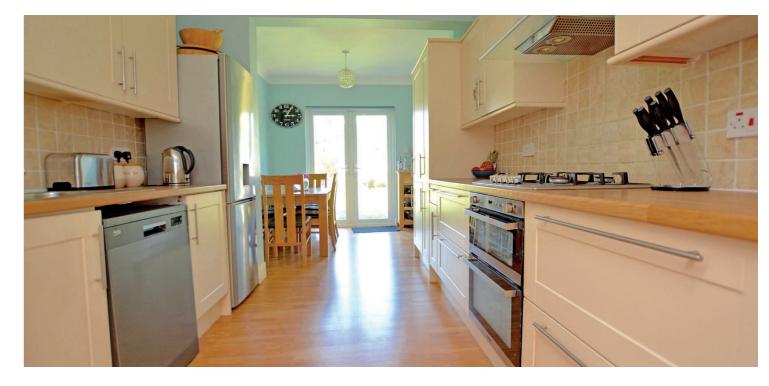

Features and benefits include a modern fitted kitchen, quality sanitary ware, generous fitted storage/wardrobe space, neutral decoration, gas central heating and double glazing. In addition the loft space offers excellent potential for developing into further accommodation. This is currently accessed via a pull down ladder in the reception hallway.

In summary the accommodation extends to a broad reception hallway, front facing lounge room with feature fireplace, kitchen open plan to the dining area with double doors to the rear garden, three double bedrooms (including a master with three piece en-suite shower room) and a three piece bathroom.