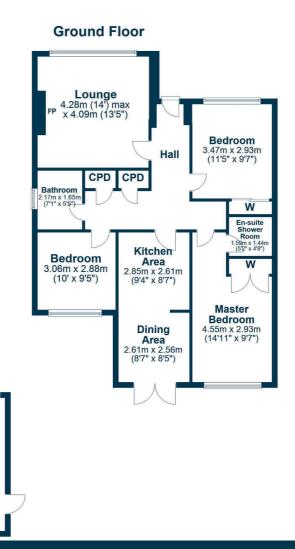

Features and benefits include a modern fitted kitchen, quality sanitary ware, generous fitted storage/wardrobe space, neutral decoration, gas central heating and double glazing. In addition the loft space offers excellent potential for developing into further accommodation. This is currently accessed via a pull down ladder in the reception hallway.

In summary the accommodation extends to a broad reception hallway, front facing lounge room with feature fireplace, kitchen open plan to the dining area with double doors to the rear garden, three double bedrooms (including a master with three piece en-suite shower room) and a three piece bathroom.