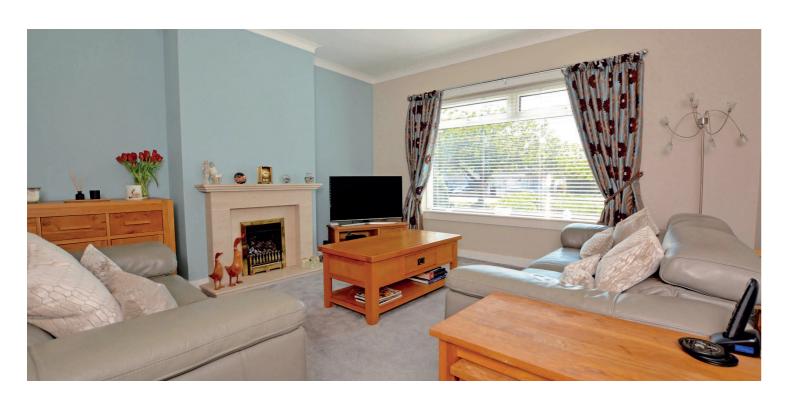

In summary the accommodation extends to a broad reception hallway, front facing lounge room with feature fireplace, kitchen open plan to the dining area with double doors to the rear garden, three double bedrooms (including a master with three piece en-suite shower room) and a three piece bathroom.