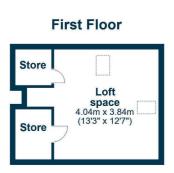

Features and benefits include a modern fitted kitchen, quality sanitary ware, generous fitted storage/wardrobe space, neutral decoration, gas central heating and double glazing. In addition the loft space offers excellent potential for developing into further accommodation. This is currently accessed via a pull down ladder in the reception hallway.