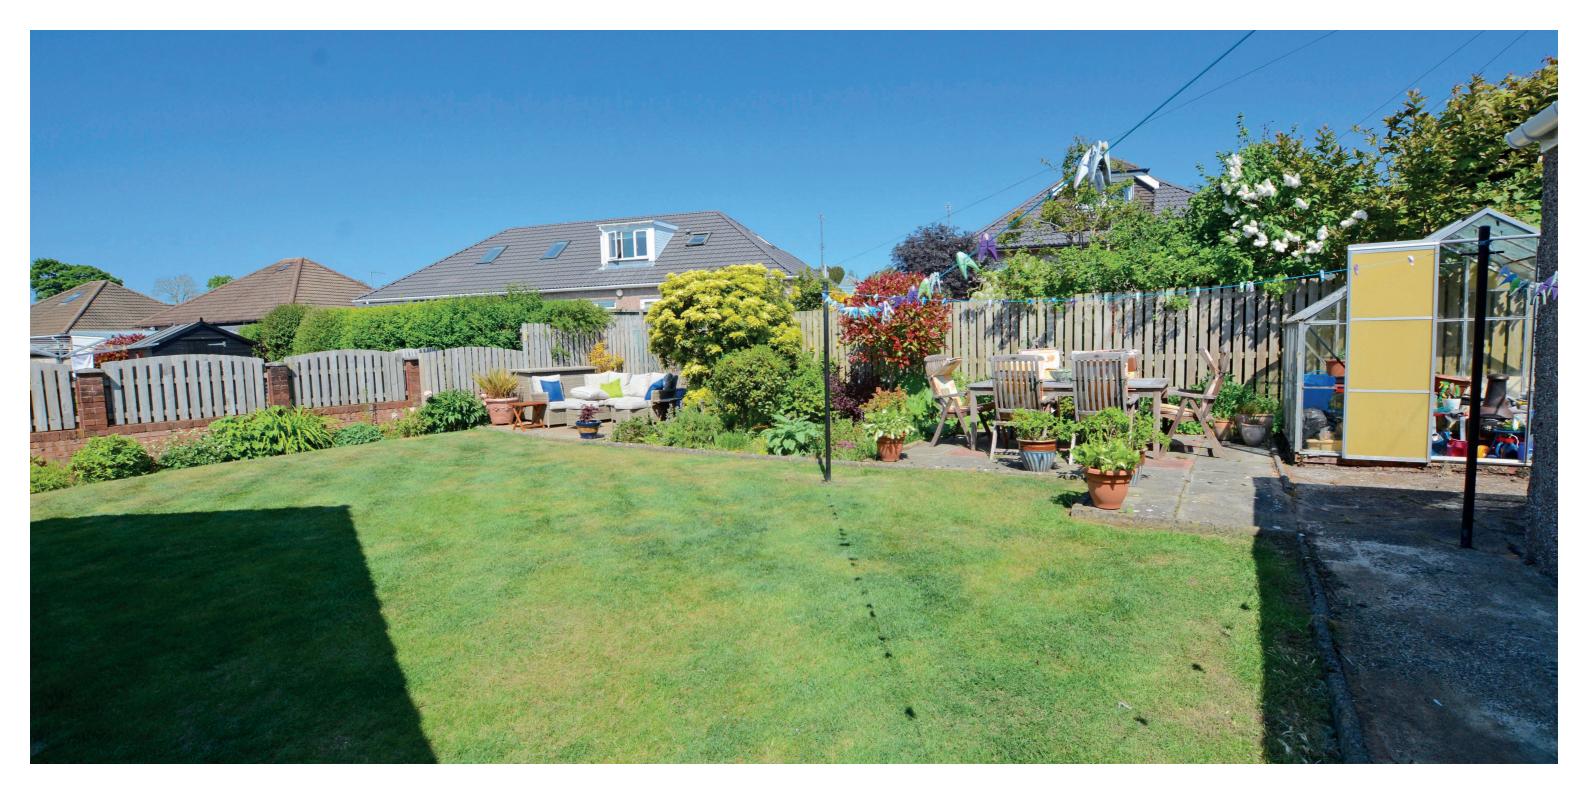

Externally the gardens are a credit to the current owner. The front garden is lawned with surrounding shrubbery borders. To the side there is driveway parking culminating in the detached garage. The rear garden is also predominantly lawned with well stocked shrubbery borders and patio areas. Included in the sale will be the greenhouse.