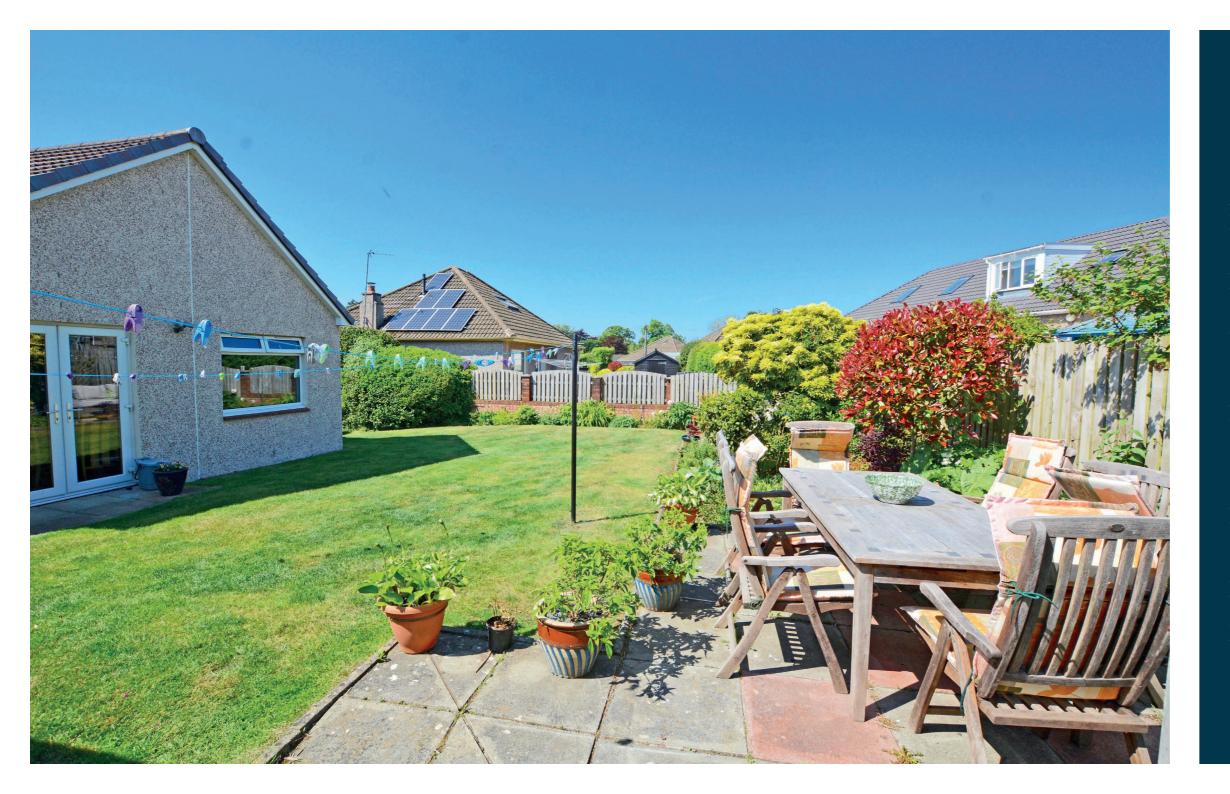

Externally the gardens are a credit to the current owner. The front garden is lawned with surrounding shrubbery borders. To the side there is driveway parking culminating in the detached garage. The rear garden is also predominantly lawned with well stocked shrubbery borders and patio areas. Included in the sale will be the greenhouse.