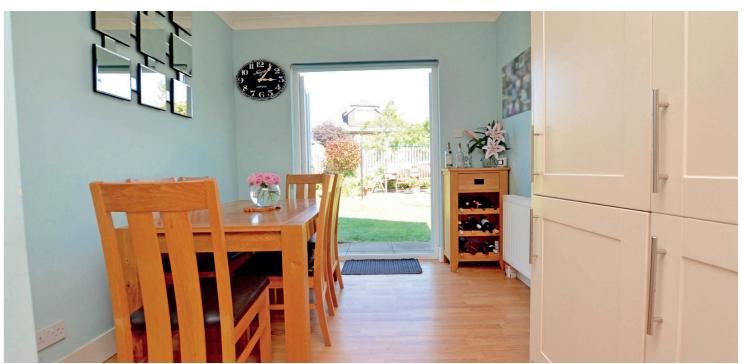

In summary the accommodation extends to a broad reception hallway, front facing lounge room with feature fireplace, kitchen open plan to the dining area with double doors to the rear garden, three double bedrooms (including a master with three piece en-suite shower room) and a three piece bathroom.