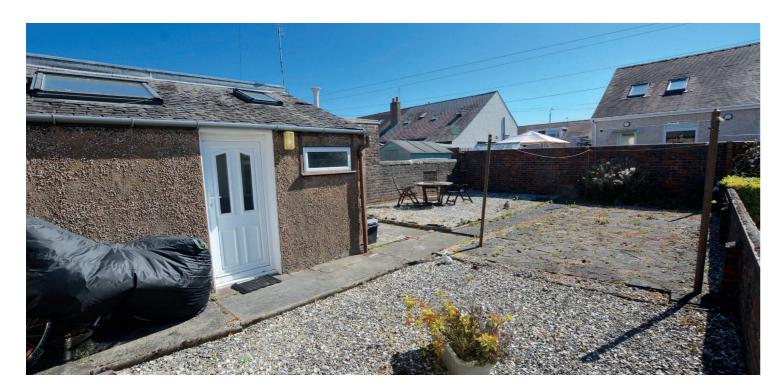

Externally the front garden is laid to decorative chips. The fully enclosed rear garden is predominantly laid to low maintenance slabs and chips with shrubbery border.

Campbell Street is an extremely quiet and relatively traffic free residential address located in north Ayr within close proximity to Newton-on-Ayr railway station linking to Ayr and Glasgow and excellent schooling. Ayr town centre is around one mile distant and provides a comprehensive range of amenities including supermarket and retail shopping.