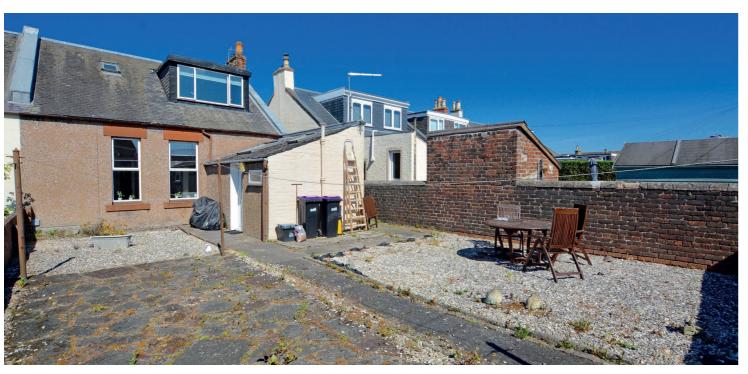

Externally the front garden is laid to decorative chips. The fully enclosed rear garden is predominantly laid to low maintenance slabs and chips with shrubbery border.

Campbell Street is an extremely quiet and relatively traffic free residential address located in north Ayr within close proximity to Newton-on-Ayr railway station linking to Ayr and Glasgow and excellent schooling. Ayr town centre is around one mile distant and provides a comprehensive range of amenities including supermarket and retail shopping.