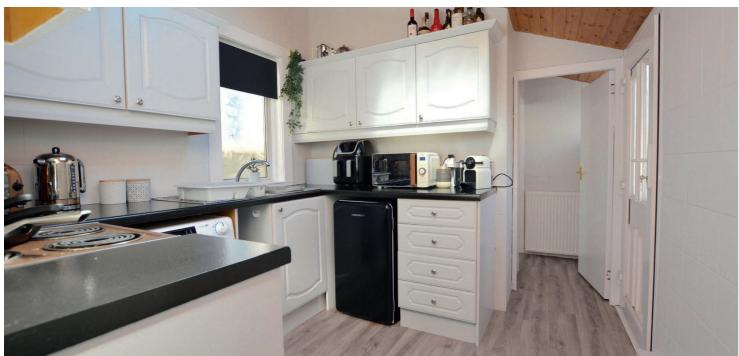

In summary the accommodation extends to, on the ground floor, a vestibule, L-shaped reception hallway, bay windowed lounge with feature fire, double bedroom, dining/sitting room, fitted kitchen with door to the rear garden, inner hall and three piece wet room. Upstairs there are two further double bedrooms and a useful store room.