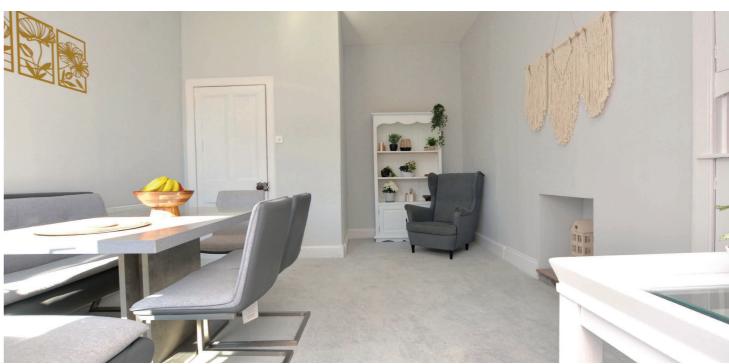

In summary the accommodation extends to, on the ground floor, a vestibule, L-shaped reception hallway, bay windowed lounge with feature fire, double bedroom, dining/sitting room, fitted kitchen with door to the rear garden, inner hall and three piece wet room. Upstairs there are two further double bedrooms and a useful store room.