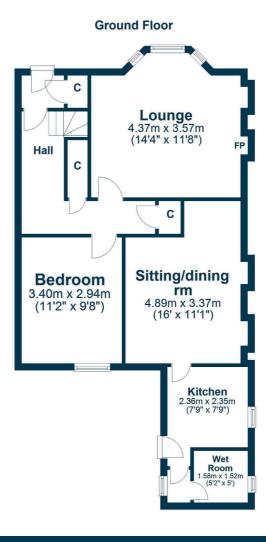

In summary the accommodation extends to, on the ground floor, a vestibule, L-shaped reception hallway, bay windowed lounge with feature fire, double bedroom, dining/sitting room, fitted kitchen with door to the rear garden, inner hall and three piece wet room. Upstairs there are two further double bedrooms and a useful store room.

AY5251 | Sat Nav: 24 Campbell Street, Ayr, KA8 9AR

For the full home report visit www.corumproperty.co.uk

\* All measurements and distances are approximate Floorplans are for illustration purposes and may not be to scale.