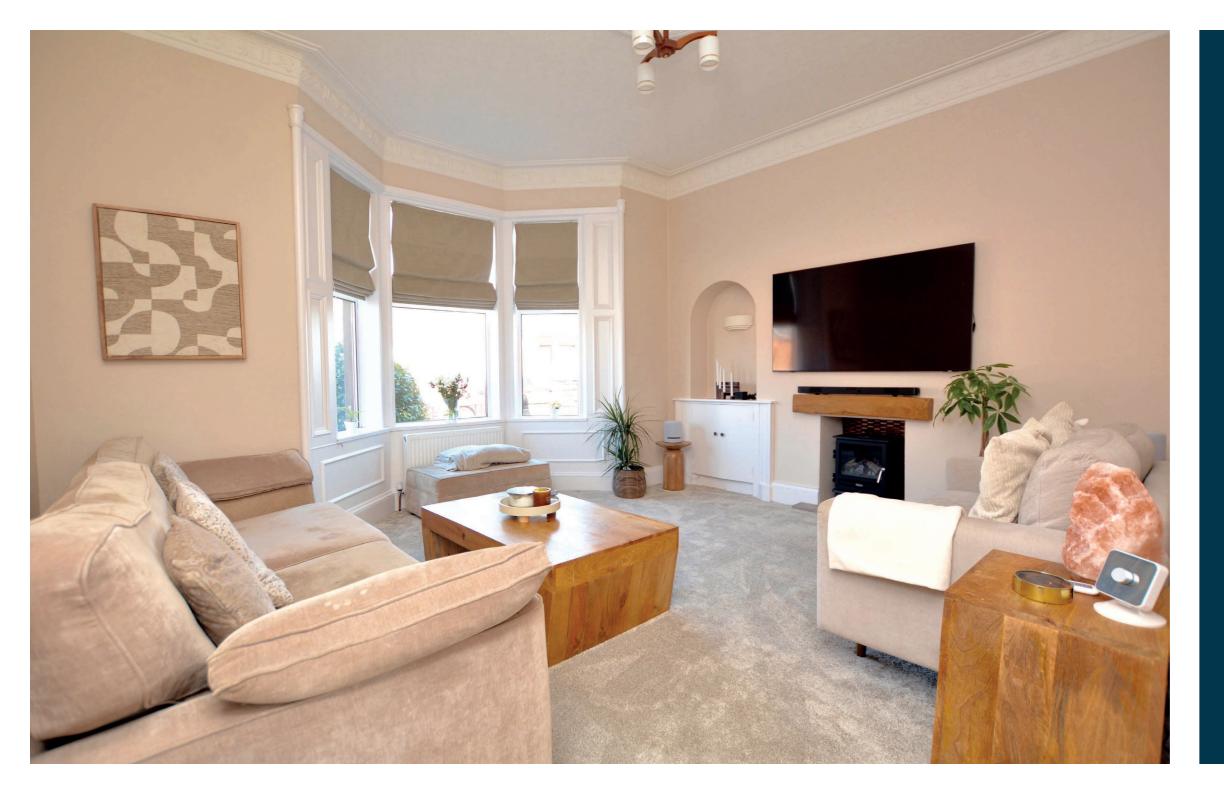

In summary the accommodation extends to, on the ground floor, a vestibule, L-shaped reception hallway, bay windowed lounge with feature fire, double bedroom, dining/sitting room, fitted kitchen with door to the rear garden, inner hall and three piece wet room. Upstairs there are two further double bedrooms and a useful store room.