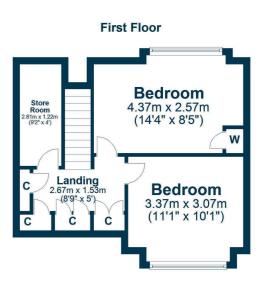

In summary the accommodation extends to, on the ground floor, a vestibule, L-shaped reception hallway, bay windowed lounge with feature fire, double bedroom, dining/sitting room, fitted kitchen with door to the rear garden, inner hall and three piece wet room. Upstairs there are two further double bedrooms and a useful store room.

AY5251 | Sat Nav: 24 Campbell Street, Ayr, KA8 9AR

For the full home report visit www.corumproperty.co.uk

\* All measurements and distances are approximate Floorplans are for illustration purposes and may not be to scale.