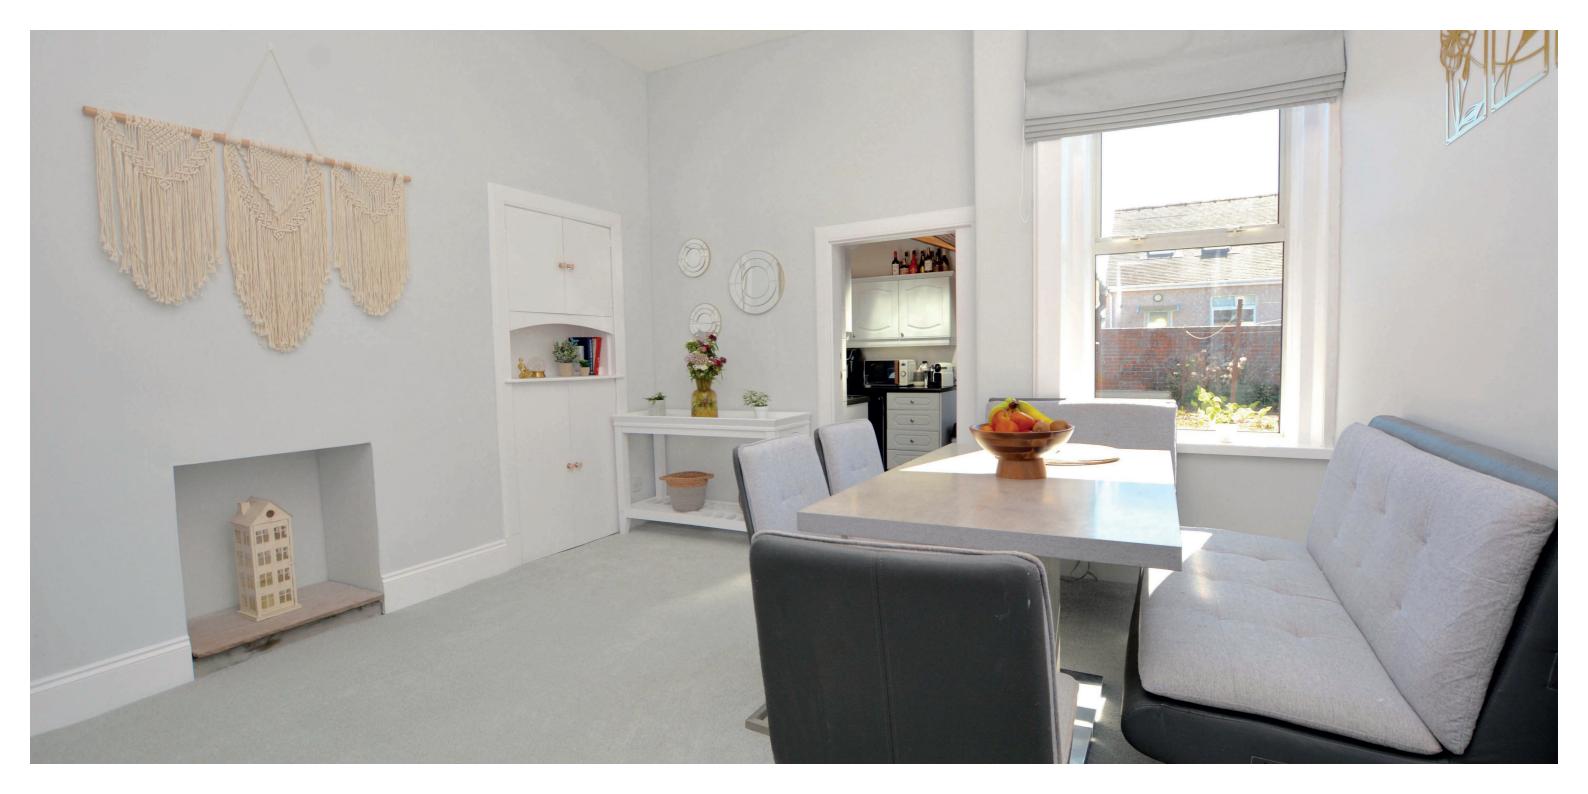

In summary the accommodation extends to, on the ground floor, a vestibule, L-shaped reception hallway, bay windowed lounge with feature fire, double bedroom, dining/sitting room, fitted kitchen with door to the rear garden, inner hall and three piece wet room. Upstairs there are two further double bedrooms and a useful store room.