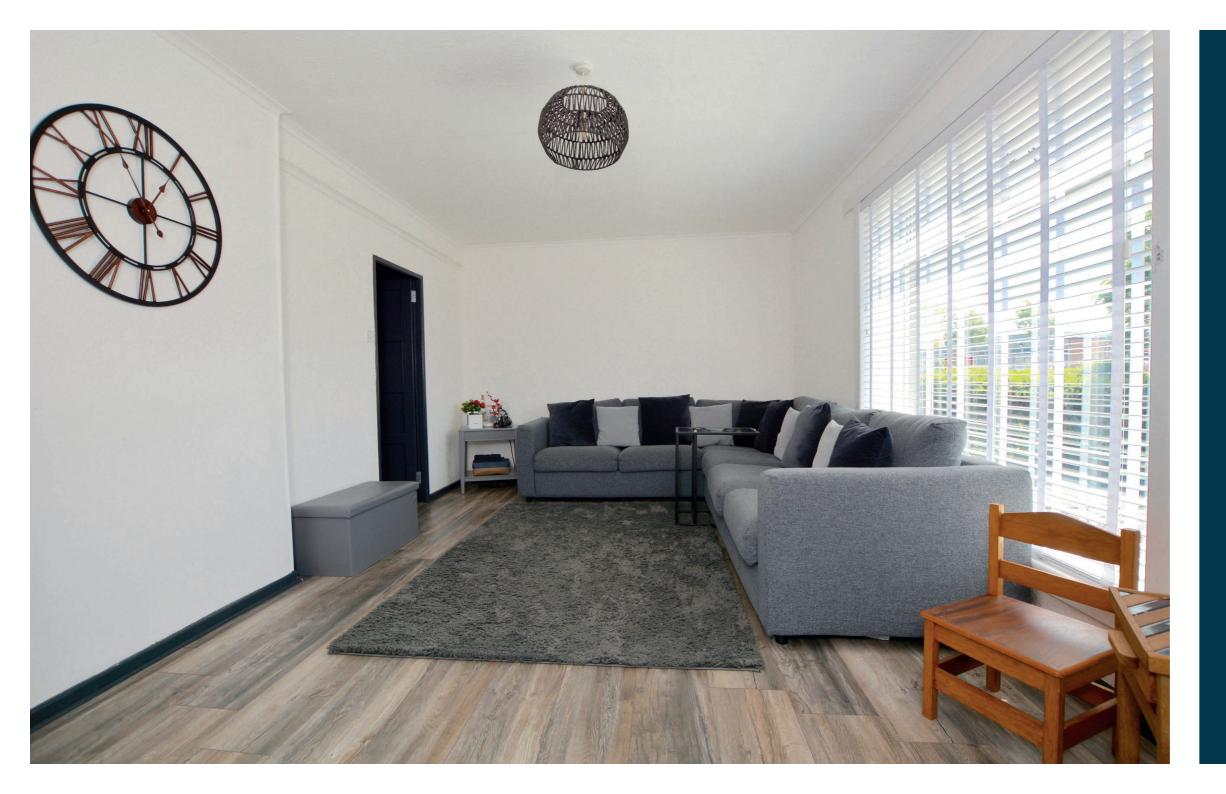

Internally the property has been comprehensively upgraded and modernised by the current owner and provides all the conveniences one would expect from a modern home including a modern fitted kitchen, four piece bathroom and quality floor coverings. In addition there are fitted wardrobe space in two of the bedrooms, good cupboard space, gas central heating with an 'Ideal' boiler, double glazing and neutral decoration.

In summary the accommodation extends to, on the ground floor, an entrance hallway, lounge/dining room, fitted kitchen with door onto the rear garden and four piece bathroom. Upstairs there are three double bedrooms.