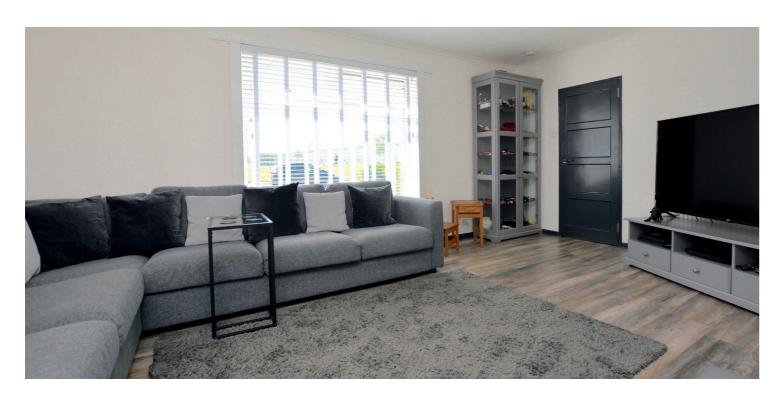

Internally the property has been comprehensively upgraded and modernised by the current owner and provides all the conveniences one would expect from a modern home including a modern fitted kitchen, four piece bathroom and quality floor coverings. In addition there are fitted wardrobe space in two of the bedrooms, good cupboard space, gas central heating with an 'Ideal' boiler, double glazing and neutral decoration.

In summary the accommodation extends to, on the ground floor, an entrance hallway, lounge/dining room, fitted kitchen with door onto the rear garden and four piece bathroom. Upstairs there are three double bedrooms.