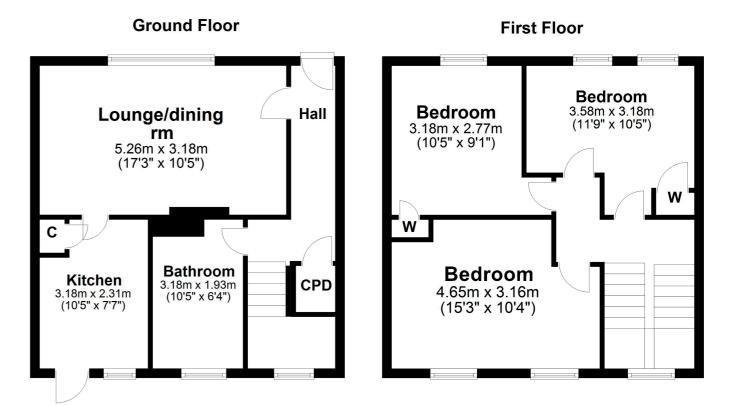

In summary the accommodation extends to, on the ground floor, an entrance hallway, lounge/dining room, fitted kitchen with door onto the rear garden and four piece bathroom. Upstairs there are three double bedrooms.