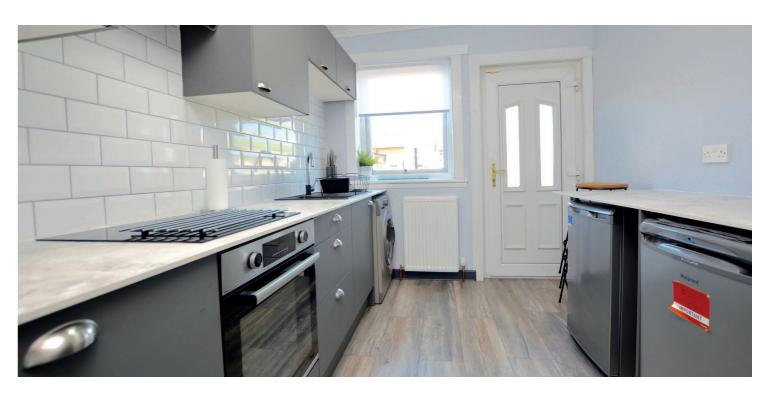

Internally the property has been comprehensively upgraded and modernised by the current owner and provides all the conveniences one would expect from a modern home including a modern fitted kitchen, four piece bathroom and quality floor coverings. In addition there are fitted wardrobe space in two of the bedrooms, good cupboard space, gas central heating with an 'Ideal' boiler, double glazing and neutral decoration.

In summary the accommodation extends to, on the ground floor, an entrance hallway, lounge/dining room, fitted kitchen with door onto the rear garden and four piece bathroom. Upstairs there are three double bedrooms.