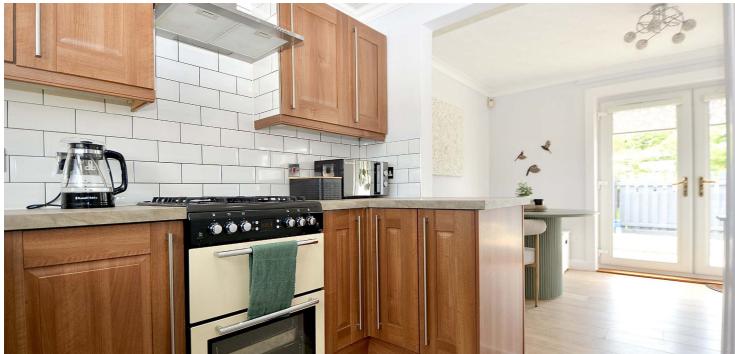

A stylish semi open-plan kitchen flows seamlessly into the dining room, creating a sociable heart of the home, while French doors add a sense of connection and light between the living spaces.

Upstairs, three well-proportioned bedrooms provide flexible accommodation for families, guests or working from home, complemented by a modern family bathroom featuring a three-piece suite and shower over bath.