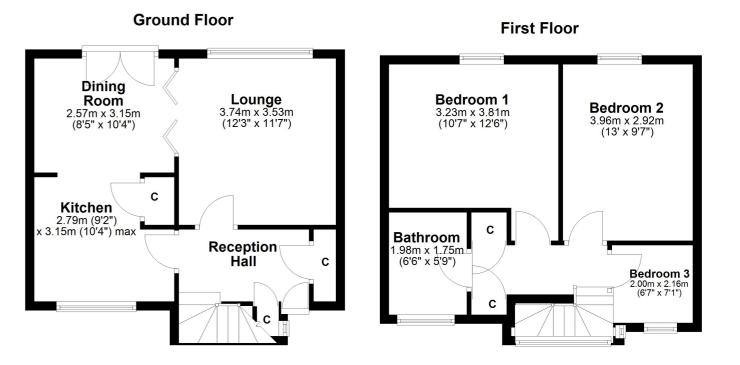

## 7 FEARNOCH PRESTWICK

www.corumproperty.co.uk

- 3 | BEDROOMS
- 1 | BATHROOM
- 2 | PUBLIC ROOMS

Number 7 is a bright and beautifully proportioned three bedroom mid-terrace villa. With its spacious layout, stunning lounge, semi open-plan kitchen/dining room and a private garden oasis, this home offers stylish modern living just moments from local amenities.

Welcome to 7 Fearnoch, Prestwick – a spacious and light-filled three-bedroom mid-terrace villa offering effortless style and everyday comfort in the sought after seaside town of Prestwick.

Set behind a tree lined and grassy bank with parking to the rear, this inviting home opens into a welcoming reception hall with storage cupboards, leading to a generously sized rearfacing lounge – the perfect place to unwind, complete with views over the fully enclosed, low-maintenance rear garden and its generous patio area, ideal for al fresco dining and family BBQs.

A stylish semi open-plan kitchen flows seamlessly into the dining room, creating a sociable heart of the home, while French doors add a sense of connection and light between the living spaces.

Upstairs, three well-proportioned bedrooms provide flexible accommodation for families, guests or working from home, complemented by a modern family bathroom featuring a three-piece suite and shower over bath.