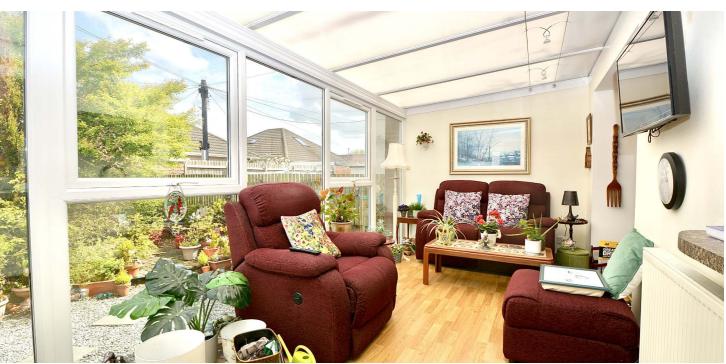

To the rear, the layout opens into a semi open-plan kitchen and a separate formal dining room, both of which flow naturally into the conservatory. This circular connection between rooms creates a sense of space and easy movement which is perfect for everyday living and entertaining. The conservatory, filled with natural light, enjoys views of the rear garden and offers French door access to the rear gardens and garage.