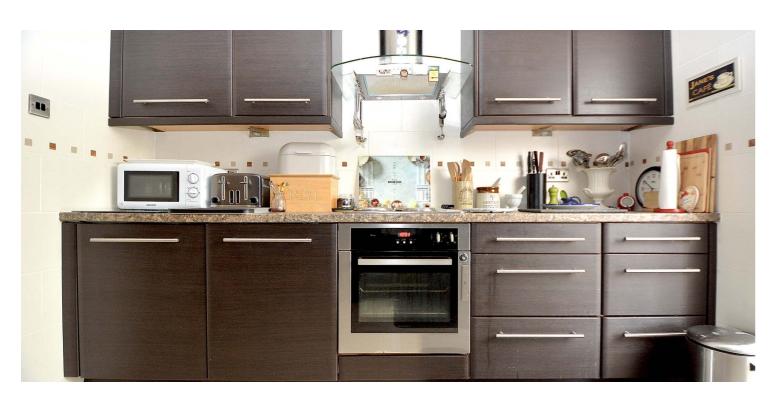

To the rear, the layout opens into a semi open-plan kitchen and a separate formal dining room, both of which flow naturally into the conservatory. This circular connection between rooms creates a sense of space and easy movement which is perfect for everyday living and entertaining. The conservatory, filled with natural light, enjoys views of the rear garden and offers French door access to the rear gardens and garage.