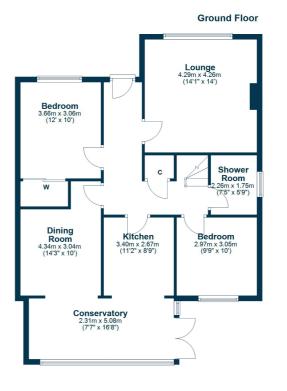

On the ground floor, the property welcomes you with a bright reception hallway, leading to a spacious front-facing formal lounge complete with a feature fireplace. Two well-proportioned double bedrooms sit off the hall, along with a modern family shower room with a contemporary three-piece suite.

To the rear, the layout opens into a semi open-plan kitchen and a separate formal dining room, both of which flow naturally into the conservatory. This circular connection between rooms creates a sense of space and easy movement which is perfect for everyday living and entertaining. The conservatory, filled with natural light, enjoys views of the rear garden and offers French door access to the rear gardens and garage.