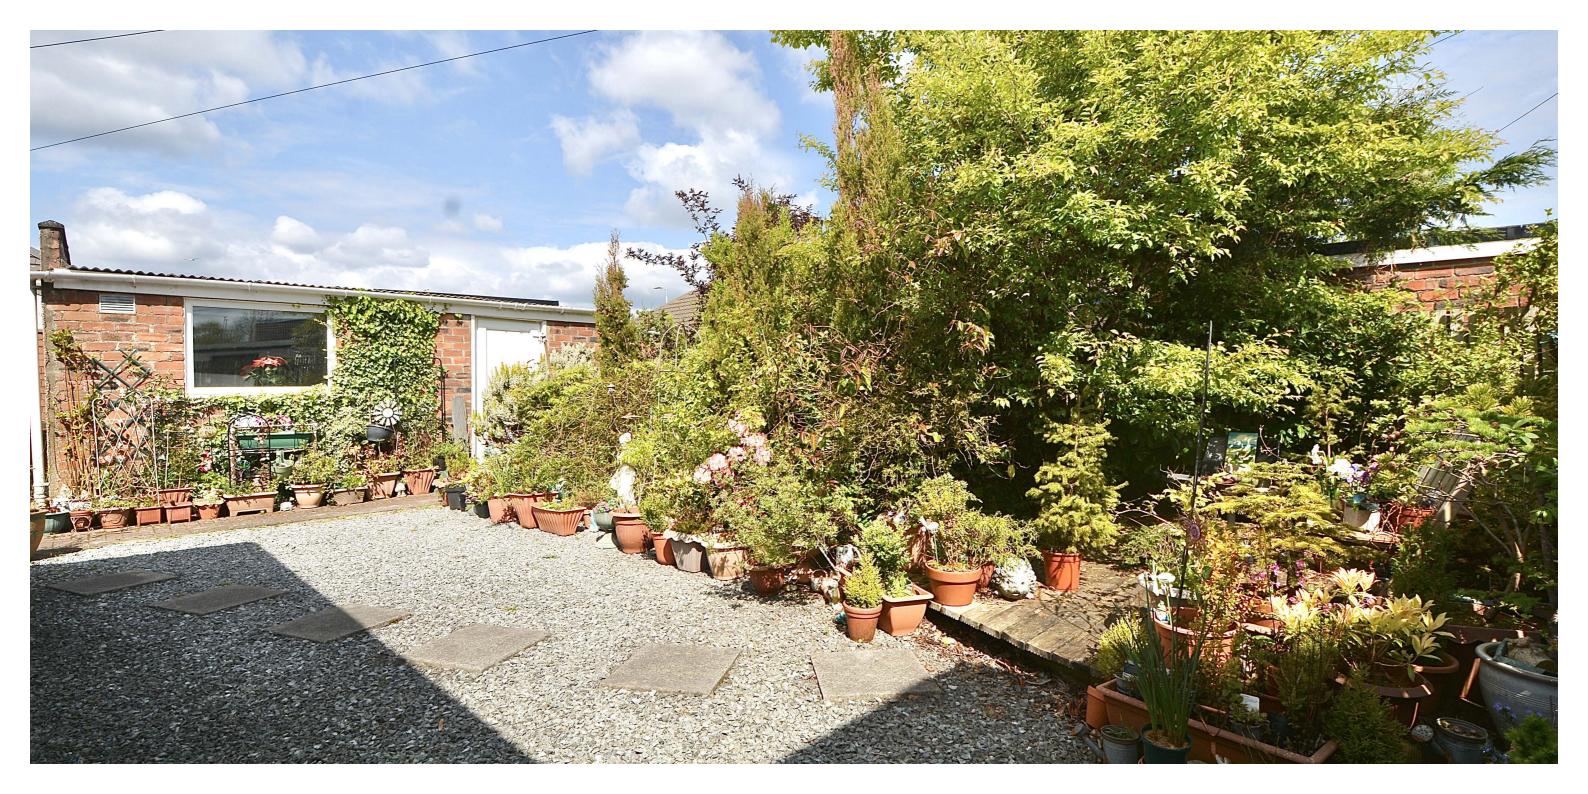

Upstairs, a bright landing with twin Velux windows leads to a generous master bedroom complete with a built-in storage and a modern en-suite shower room.

Externally, there's a private driveway, garage, and a mature rear garden which could easily be trimmed back to create a much larger outdoor space, should you wish. A versatile, well-loved home in a fantastic location, so early viewing is essential.