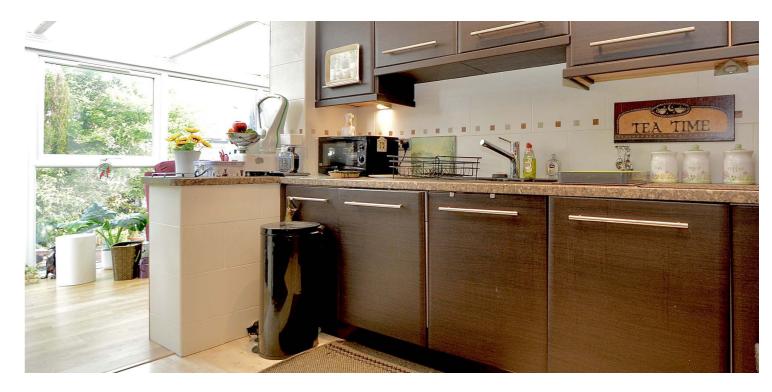

To the rear, the layout opens into a semi open-plan kitchen and a separate formal dining room, both of which flow naturally into the conservatory. This circular connection between rooms creates a sense of space and easy movement which is perfect for everyday living and entertaining. The conservatory, filled with natural light, enjoys views of the rear garden and offers French door access to the rear gardens and garage.