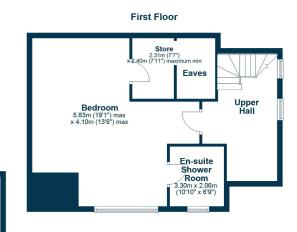

Upstairs, a bright landing with twin Velux windows leads to a generous master bedroom complete with a built-in storage and a modern en-suite shower room.

Externally, there's a private driveway, garage, and a mature rear garden which could easily be trimmed back to create a much larger outdoor space, should you wish. A versatile, well-loved home in a fantastic location, so early viewing is essential.