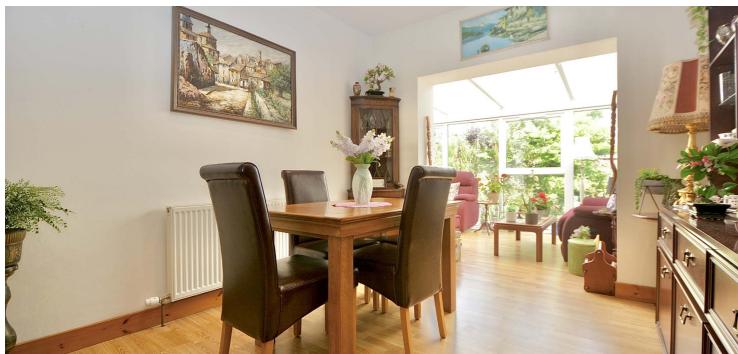

To the rear, the layout opens into a semi open-plan kitchen and a separate formal dining room, both of which flow naturally into the conservatory. This circular connection between rooms creates a sense of space and easy movement which is perfect for everyday living and entertaining. The conservatory, filled with natural light, enjoys views of the rear garden and offers French door access to the rear gardens and garage.