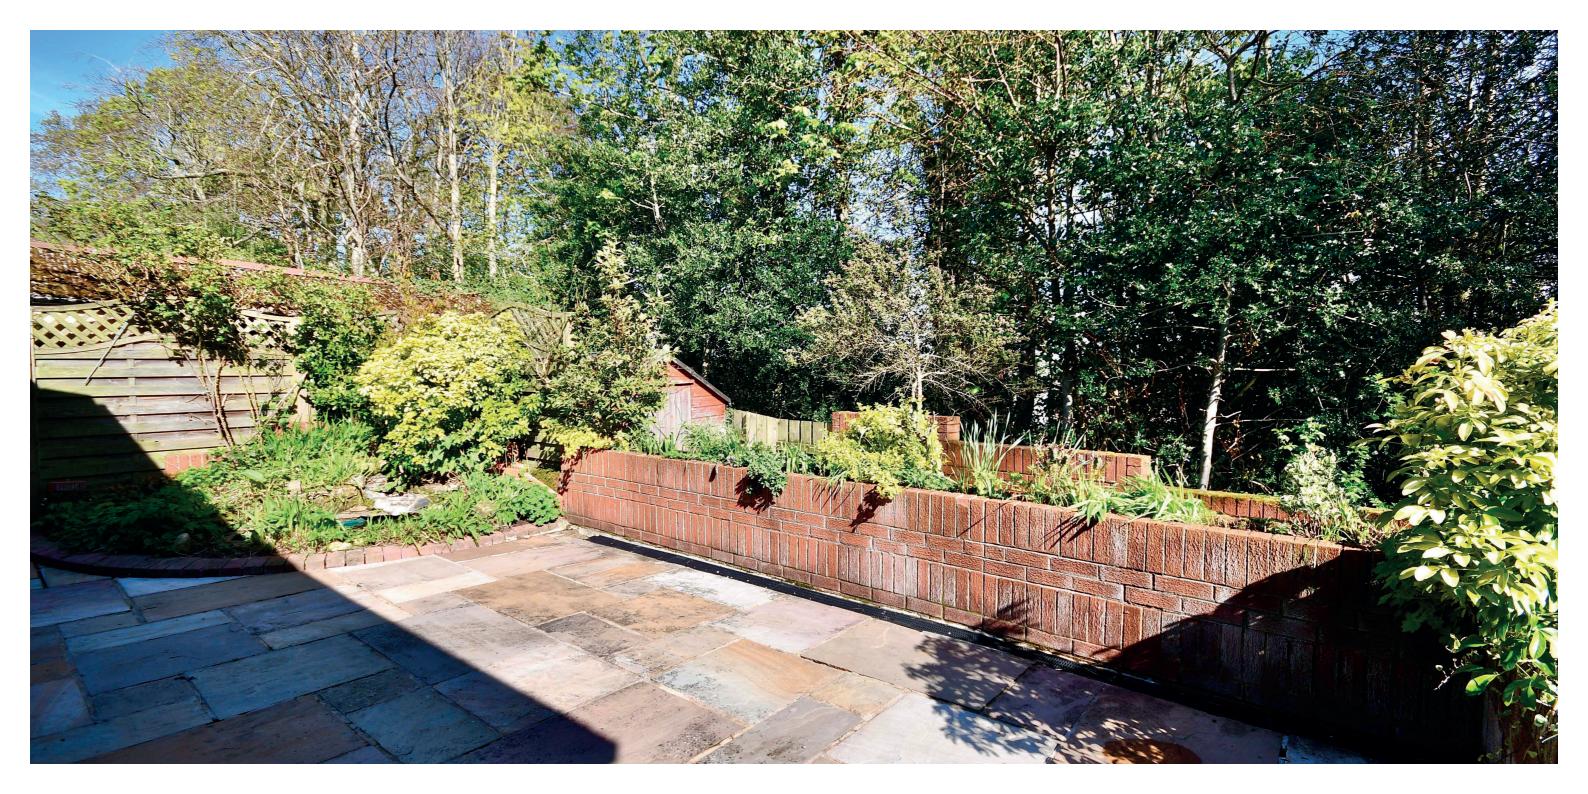

Externally the front gardens have decorative aggregate and a mature tree. There is a large driveway along the side of the property leading to the detached garage and gated access to a gorgeous landscaped rear gardens, with raised borders that include a range of shrubs and plants. There is an Indian Slate patio and steps down to a covered walkway with two garden sheds. The property also has an attached greenhouse, styled similarly to a modern conservatory, with water and power and French doors out to the garden.