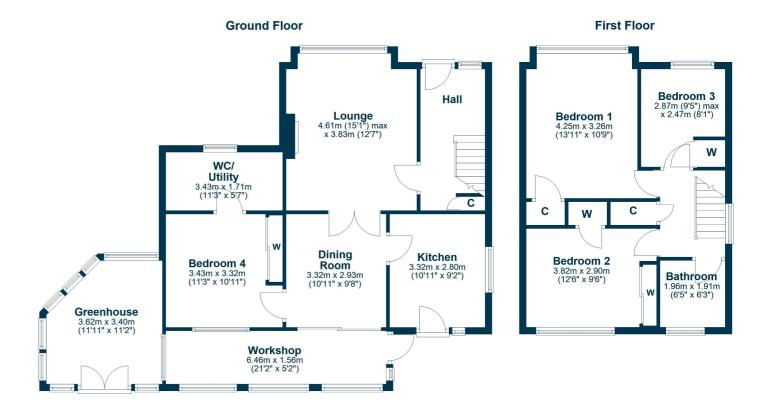

In more detail, the internal accommodation extends to an entrance hallway with stairs leading to the upper floor and under stairs storage, a spacious lounge with a feature gas fireplace and double glass doors leading to a dining room, a fitted kitchen, a large workshop with electric sockets and a sink, currently used for gardening, a downstairs double bedroom with fitted wardrobes and a WC that has been adapted for use as a utility and could be reconfigured to create a full en suite. On the upper floor there are two large double bedrooms, both with fitted wardrobes, a single bedroom with fitted wardrobes, storage and loft access off the landing and a fitted family bathroom suite.

AY5227 | Sat Nav: 61 Rowan Crescent, Ayr, KA7 3NA For the full home report visit **www.corumproperty.co.uk** \* All measurements and distances are approximate Floorplans are for illustration purposes and may not be to scale.