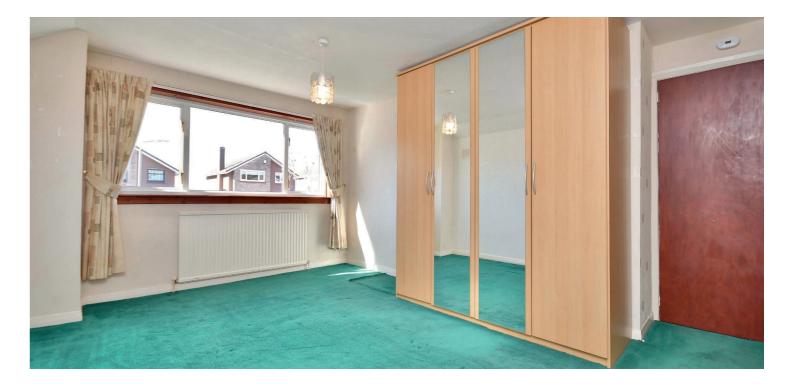

In more detail, the internal accommodation extends to an entrance hallway with stairs leading to the upper floor and under stairs storage, a spacious lounge with a feature gas fireplace and double glass doors leading to a dining room, a fitted kitchen, a large workshop with electric sockets and a sink, currently used for gardening, a downstairs double bedroom with fitted wardrobes and a WC that has been adapted for use as a utility and could be reconfigured to create a full en suite. On the upper floor there are two large double bedrooms, both with fitted wardrobes, a single bedroom with fitted wardrobes, storage and loft access off the landing and a fitted family bathroom suite.