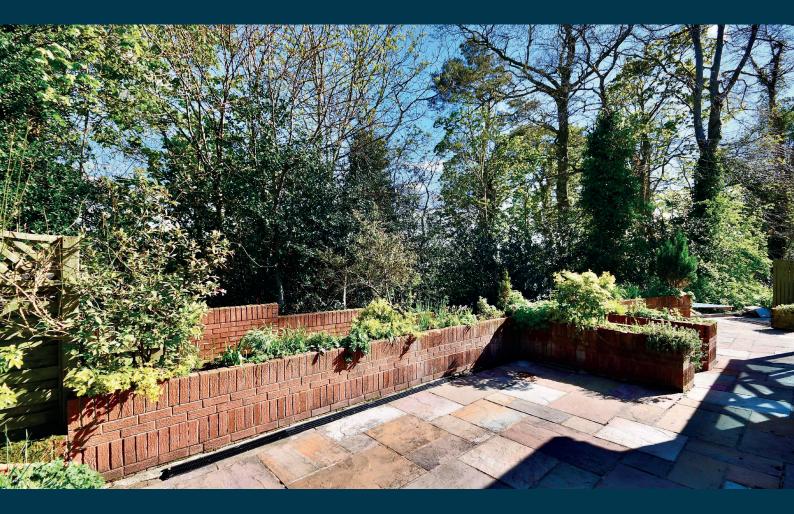

Externally the front gardens have decorative aggregate and a mature tree. There is a large driveway along the side of the property leading to the detached garage and gated access to a gorgeous landscaped rear gardens, with raised borders that include a range of shrubs and plants. There is an Indian Slate patio and steps down to a covered walkway with two garden sheds. The property also has an attached greenhouse, styled similarly to a modern conservatory, with water and power and French doors out to the garden.