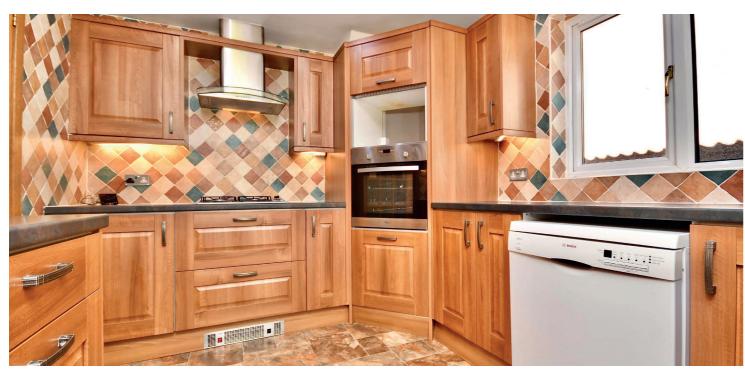

In more detail, the internal accommodation extends to an entrance hallway with stairs leading to the upper floor and under stairs storage, a spacious lounge with a feature gas fireplace and double glass doors leading to a dining room, a fitted kitchen, a large workshop with electric sockets and a sink, currently used for gardening, a downstairs double bedroom with fitted wardrobes and a WC that has been adapted for use as a utility and could be reconfigured to create a full en suite. On the upper floor there are two large double bedrooms, both with fitted wardrobes, a single bedroom with fitted wardrobes, storage and loft access off the landing and a fitted family bathroom suite.