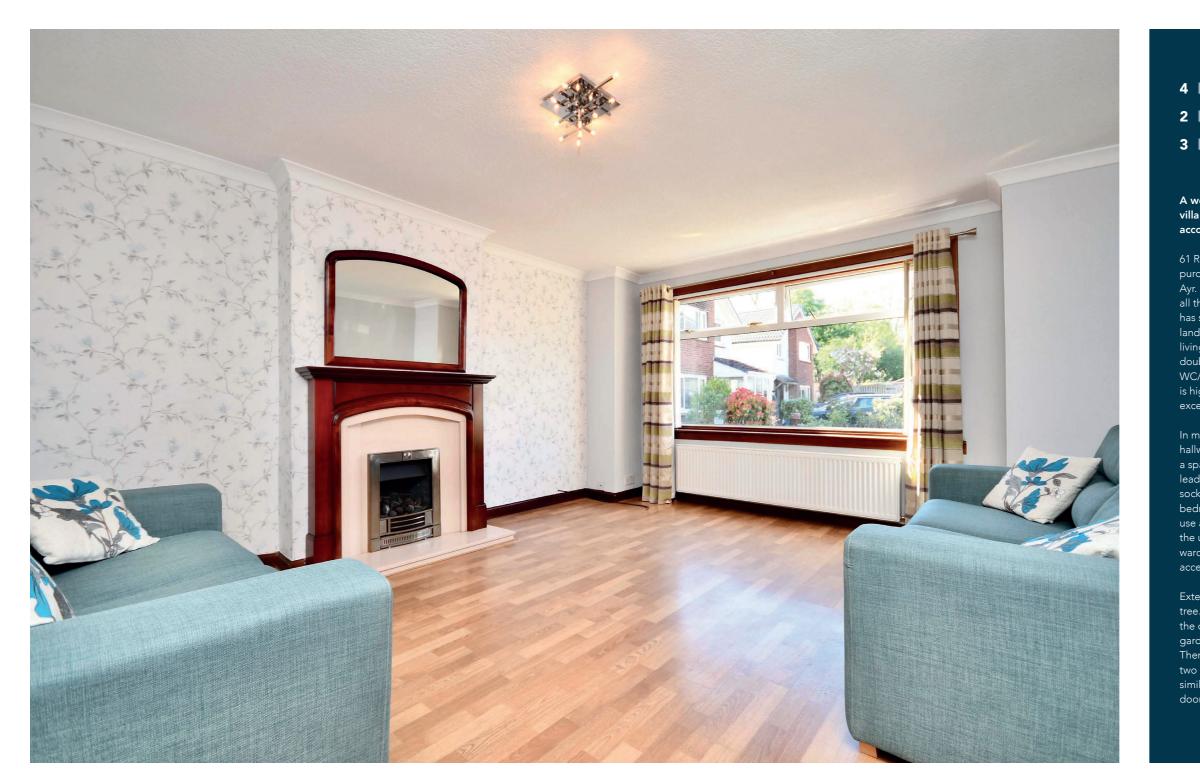

In more detail, the internal accommodation extends to an entrance hallway with stairs leading to the upper floor and under stairs storage, a spacious lounge with a feature gas fireplace and double glass doors leading to a dining room, a fitted kitchen, a large workshop with electric sockets and a sink, currently used for gardening, a downstairs double bedroom with fitted wardrobes and a WC that has been adapted for use as a utility and could be reconfigured to create a full en suite. On the upper floor there are two large double bedrooms, both with fitted wardrobes, a single bedroom with fitted wardrobes, storage and loft access off the landing and a fitted family bathroom suite.