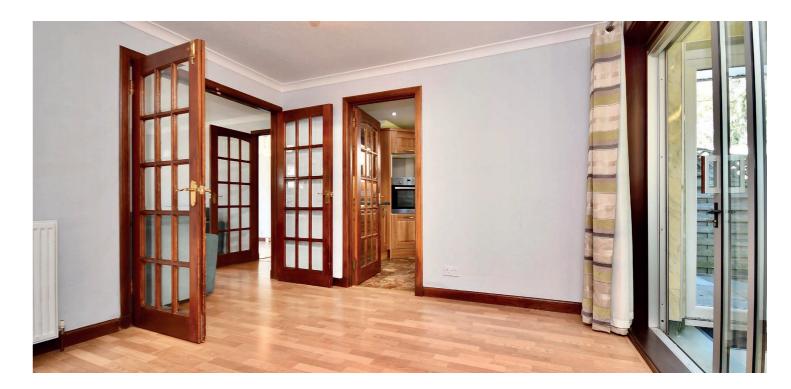

In more detail, the internal accommodation extends to an entrance hallway with stairs leading to the upper floor and under stairs storage, a spacious lounge with a feature gas fireplace and double glass doors leading to a dining room, a fitted kitchen, a large workshop with electric sockets and a sink, currently used for gardening, a downstairs double bedroom with fitted wardrobes and a WC that has been adapted for use as a utility and could be reconfigured to create a full en suite. On the upper floor there are two large double bedrooms, both with fitted wardrobes, a single bedroom with fitted wardrobes, storage and loft access off the landing and a fitted family bathroom suite.