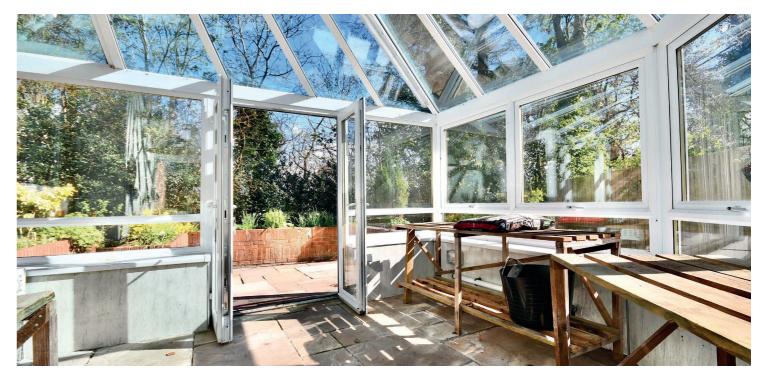

Externally the front gardens have decorative aggregate and a mature tree. There is a large driveway along the side of the property leading to the detached garage and gated access to a gorgeous landscaped rear gardens, with raised borders that include a range of shrubs and plants. There is an Indian Slate patio and steps down to a covered walkway with two garden sheds. The property also has an attached greenhouse, styled similarly to a modern conservatory, with water and power and French doors out to the garden.