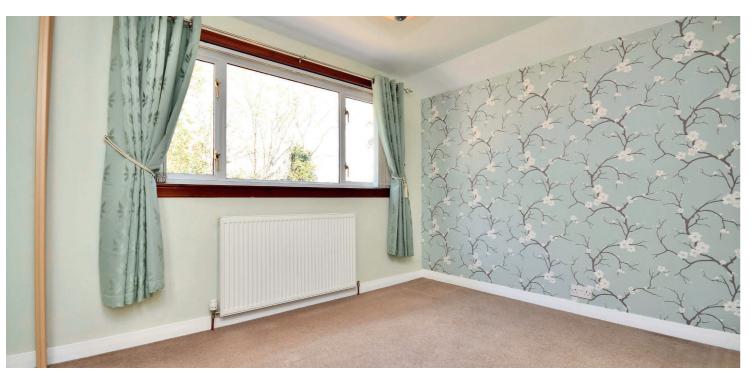

In more detail, the internal accommodation extends to an entrance hallway with stairs leading to the upper floor and under stairs storage, a spacious lounge with a feature gas fireplace and double glass doors leading to a dining room, a fitted kitchen, a large workshop with electric sockets and a sink, currently used for gardening, a downstairs double bedroom with fitted wardrobes and a WC that has been adapted for use as a utility and could be reconfigured to create a full en suite. On the upper floor there are two large double bedrooms, both with fitted wardrobes, a single bedroom with fitted wardrobes, storage and loft access off the landing and a fitted family bathroom suite.