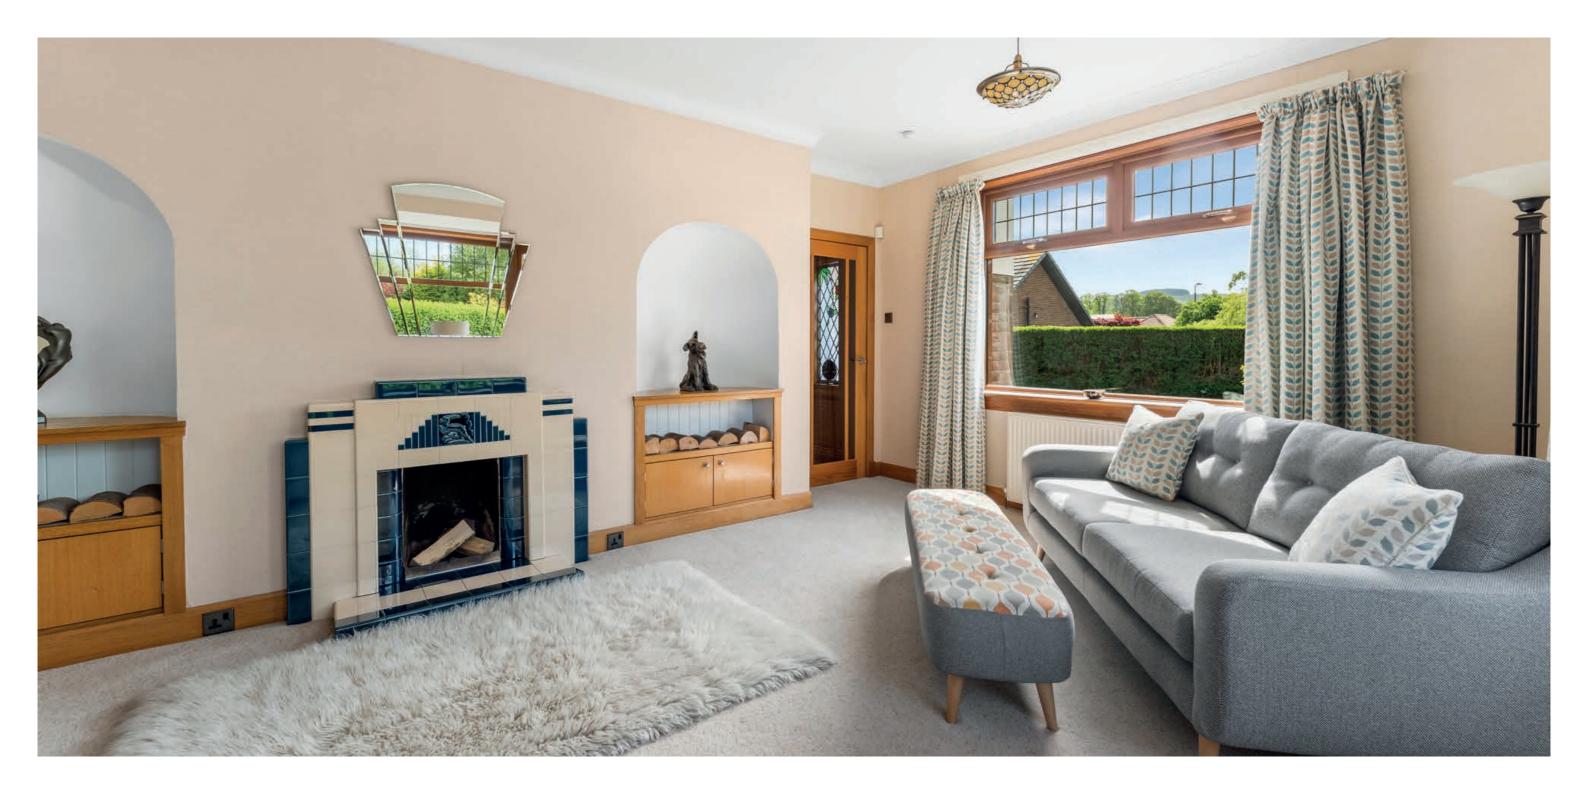

The house retains an impressive specification which includes a stylish and contemporary interior, open plan designer kitchen with superb garden room magnificent cinema room, modern bathrooms and a superb master suite with en suite shower and dressing room.

In more detail the accommodation comprises entrance vestibule, broad reception hall, cloaks/WC, formal lounge with feature fireplace, separate dining room, fully fitted modern designer kitchen with island unit open plan to a fabulous garden room with built in seating, useful utility, outstanding family/cinema room with bi fold doors to rear garden.