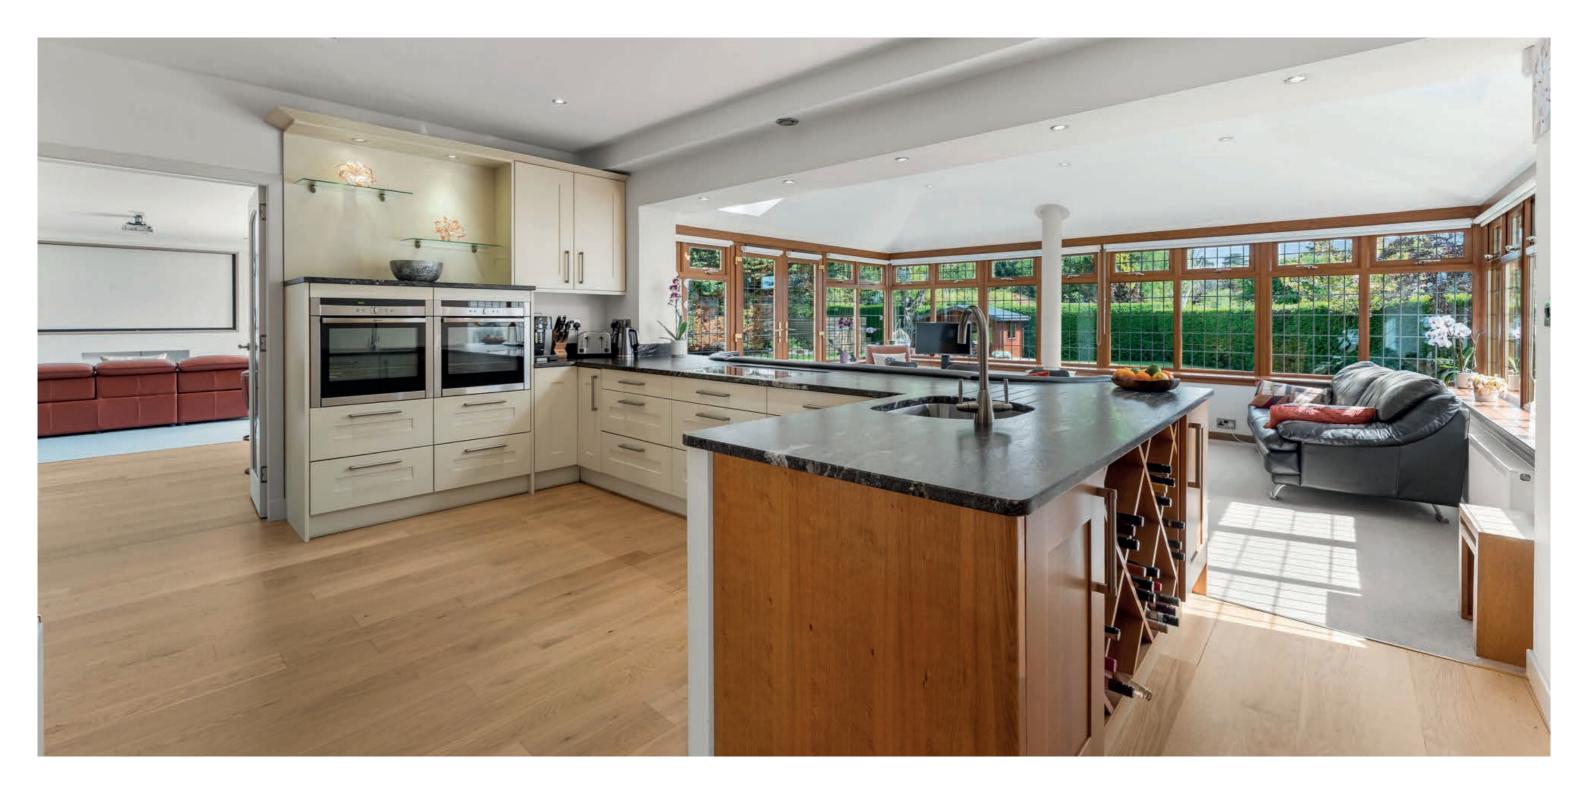

The house retains an impressive specification which includes a stylish and contemporary interior, open plan designer kitchen with superb garden room magnificent cinema room, modern bathrooms and a superb master suite with en suite shower and dressing room.

In more detail the accommodation comprises entrance vestibule, broad reception hall, cloaks/WC, formal lounge with feature fireplace, separate dining room, fully fitted modern designer kitchen with island unit open plan to a fabulous garden room with built in seating, useful utility, outstanding family/cinema room with bi fold doors to rear garden.