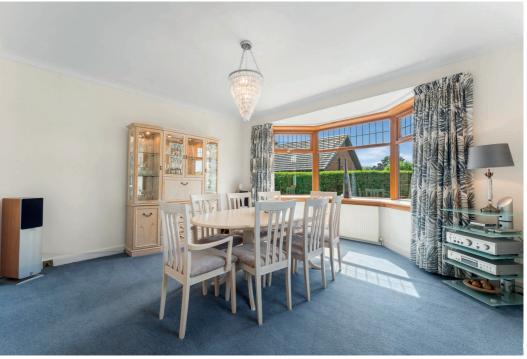

In more detail the accommodation comprises entrance vestibule, broad reception hall, cloaks/WC, formal lounge with feature fireplace, separate dining room, fully fitted modern designer kitchen with island unit open plan to a fabulous garden room with built in seating, useful utility, outstanding family/cinema room with bi fold doors to rear garden.