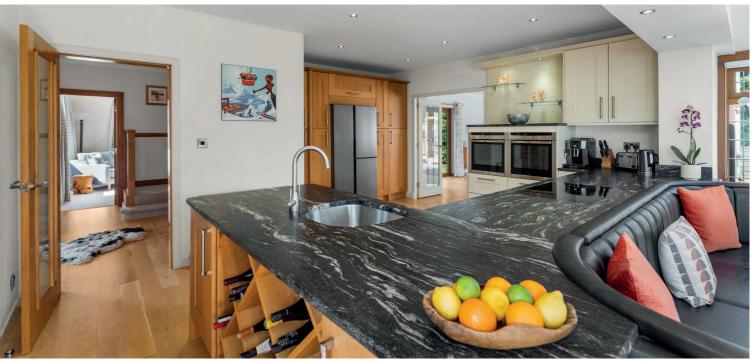

The house retains an impressive specification which includes a stylish and contemporary interior, open plan designer kitchen with superb garden room magnificent cinema room, modern bathrooms and a superb master suite with en suite shower and dressing room.

In more detail the accommodation comprises entrance vestibule, broad reception hall, cloaks/WC, formal lounge with feature fireplace, separate dining room, fully fitted modern designer kitchen with island unit open plan to a fabulous garden room with built in seating, useful utility, outstanding family/cinema room with bi fold doors to rear garden.