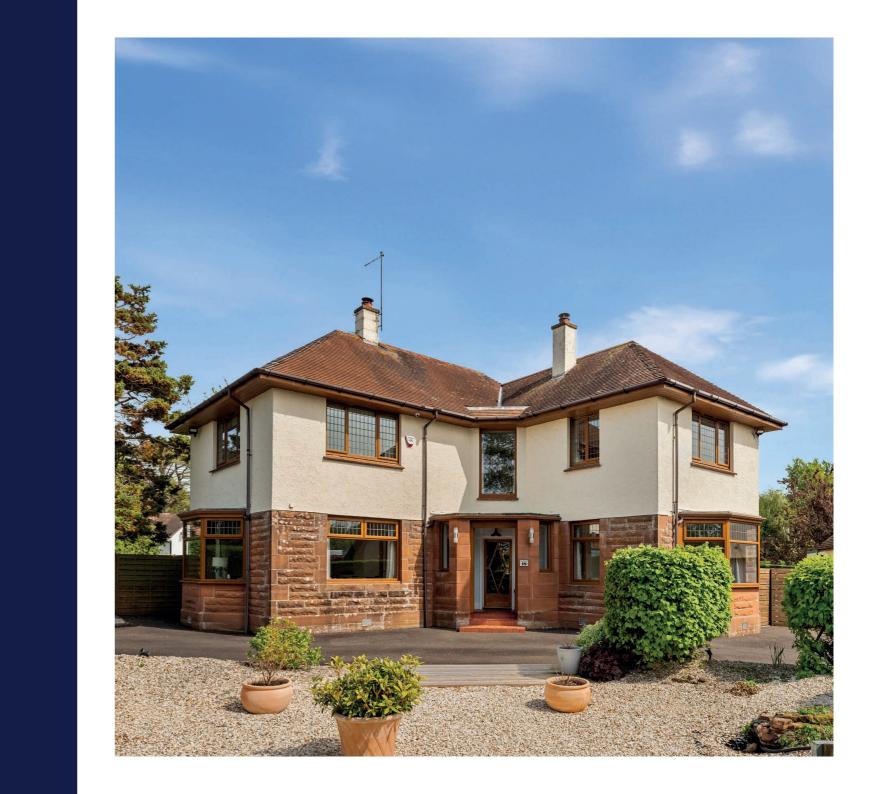

## 18 CAMBUSDOON DRIVE

ALLOWAY

- 4 | BEDROOMS
- 3 | BATHROOMS
- 4 | PUBLIC ROOMS

A truly exceptional four bedroom detached villa perfectly located within the highly regarded Cambusdoon area in Alloway.

This fabulous family home is an exclusive property perfectly located across from the roundabout in old Cambusdoon. It sits in a substantial plot with extensive enclosed south facing mature gardens and carriage driveway to the front.

Presented to the market in excellent condition, this stunning property has been successfully extended to create a four bedroom, four reception room substantial family home. It would ideally suit the large family and its proximity to the delightful Alloway village and associated amenities makes it the perfect location.

Outside the garden areas have been professionally landscaped. There is a carriage drive and parking area to the front which provides hard standing for multiple vehicles and access to a large garage. The enclosed south facing rear garden offers a high degree of privacy and has an impressive decked patio with extensive lawn with mature borders, wooden summer house with paved patio.