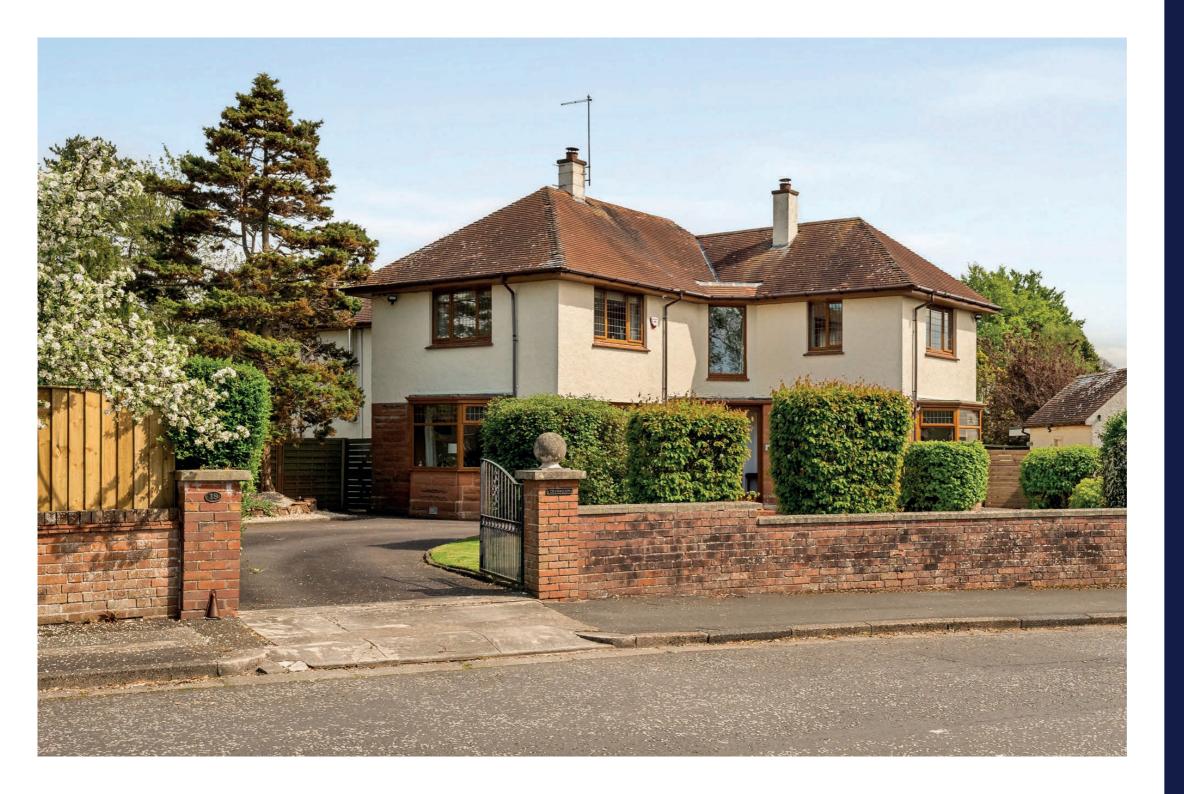

## 18 CAMBUSDOON DRIVE

ALLOWAY

- 4 | BEDROOMS
- 3 | BATHROOMS
- 4 | PUBLIC ROOMS

A truly exceptional four bedroom detached villa perfectly located within the highly regarded Cambusdoon area in Alloway.

This fabulous family home is an exclusive property perfectly located across from the roundabout in old Cambusdoon. It sits in a substantial plot with extensive enclosed south facing mature gardens and carriage driveway to the front.

Outside the garden areas have been professionally landscaped. There is a carriage drive and parking area to the front which provides hard standing for multiple vehicles and access to a large garage. The enclosed south facing rear garden offers a high degree of privacy and has an impressive decked patio with extensive lawn with mature borders, wooden summer house with paved patio.