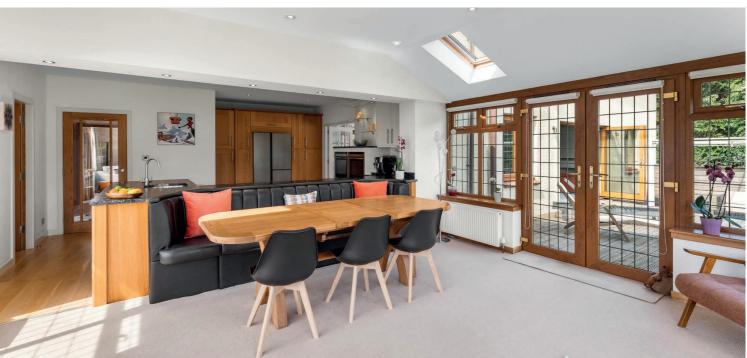

The house retains an impressive specification which includes a stylish and contemporary interior, open plan designer kitchen with superb garden room magnificent cinema room, modern bathrooms and a superb master suite with en suite shower and dressing room.

In more detail the accommodation comprises entrance vestibule, broad reception hall, cloaks/WC, formal lounge with feature fireplace, separate dining room, fully fitted modern designer kitchen with island unit open plan to a fabulous garden room with built in seating, useful utility, outstanding family/cinema room with bi fold doors to rear garden.