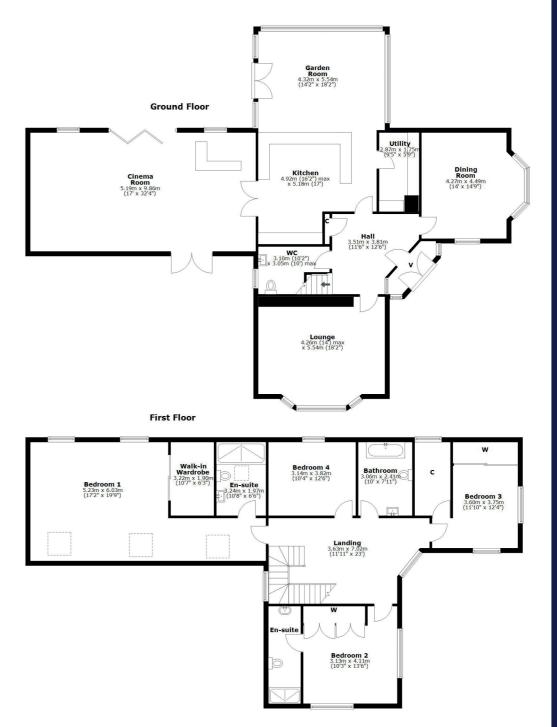

In more detail the accommodation comprises entrance vestibule, broad reception hall, cloaks/WC, formal lounge with feature fireplace, separate dining room, fully fitted modern designer kitchen with island unit open plan to a fabulous garden room with built in seating, useful utility, outstanding family/cinema room with bi fold doors to rear garden.

Upstairs a sizeable landing provides access to four bedrooms and a family bathroom. The principal bedroom has a dressing room and en suite bathroom. There are three further double bedrooms, bedroom two with en suite and the bedrooms provide aspects from all sides. The property is double glazed and has oil central heating.