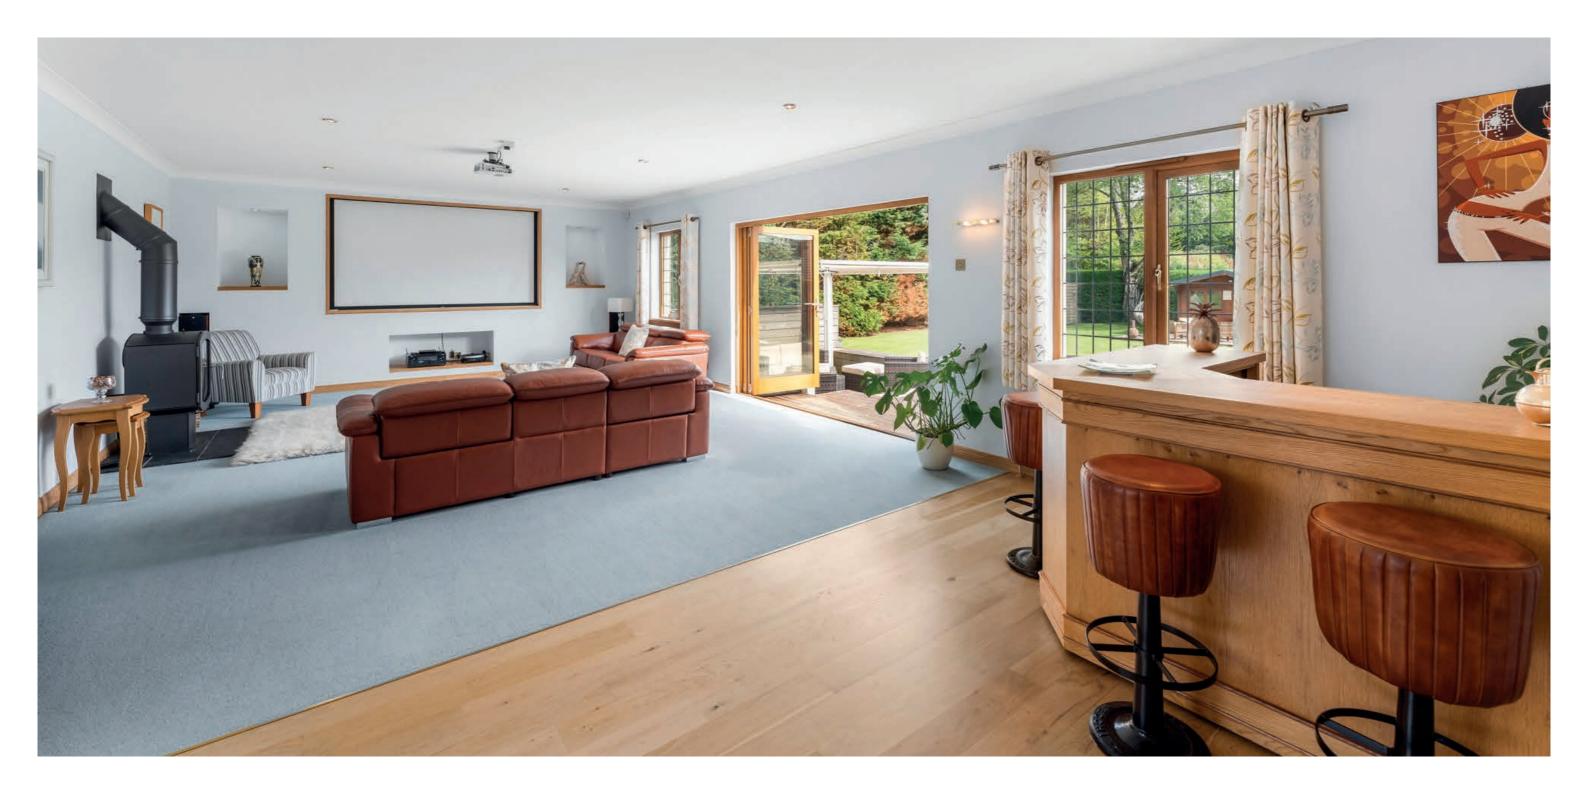

The house retains an impressive specification which includes a stylish and contemporary interior, open plan designer kitchen with superb garden room magnificent cinema room, modern bathrooms and a superb master suite with en suite shower and dressing room.

In more detail the accommodation comprises entrance vestibule, broad reception hall, cloaks/WC, formal lounge with feature fireplace, separate dining room, fully fitted modern designer kitchen with island unit open plan to a fabulous garden room with built in seating, useful utility, outstanding family/cinema room with bi fold doors to rear garden.