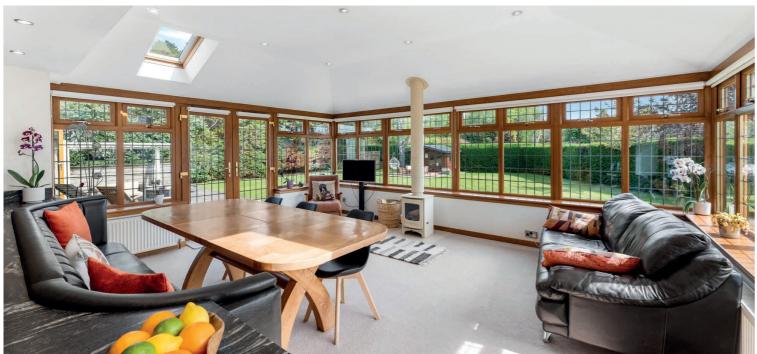

The house retains an impressive specification which includes a stylish and contemporary interior, open plan designer kitchen with superb garden room magnificent cinema room, modern bathrooms and a superb master suite with en suite shower and dressing room.

In more detail the accommodation comprises entrance vestibule, broad reception hall, cloaks/WC, formal lounge with feature fireplace, separate dining room, fully fitted modern designer kitchen with island unit open plan to a fabulous garden room with built in seating, useful utility, outstanding family/cinema room with bi fold doors to rear garden.