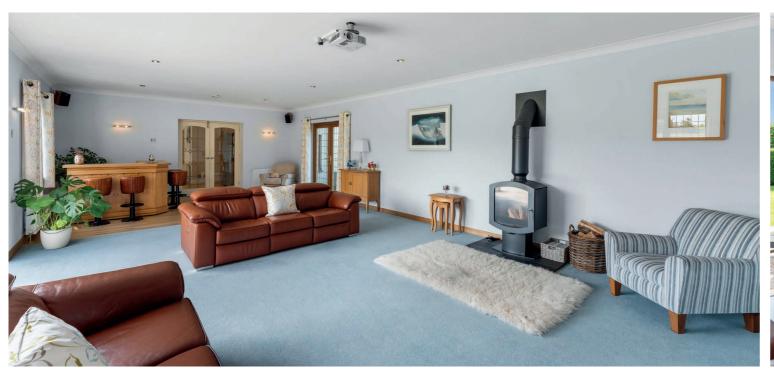

The house retains an impressive specification which includes a stylish and contemporary interior, open plan designer kitchen with superb garden room magnificent cinema room, modern bathrooms and a superb master suite with en suite shower and dressing room.

In more detail the accommodation comprises entrance vestibule, broad reception hall, cloaks/WC, formal lounge with feature fireplace, separate dining room, fully fitted modern designer kitchen with island unit open plan to a fabulous garden room with built in seating, useful utility, outstanding family/cinema room with bi fold doors to rear garden.