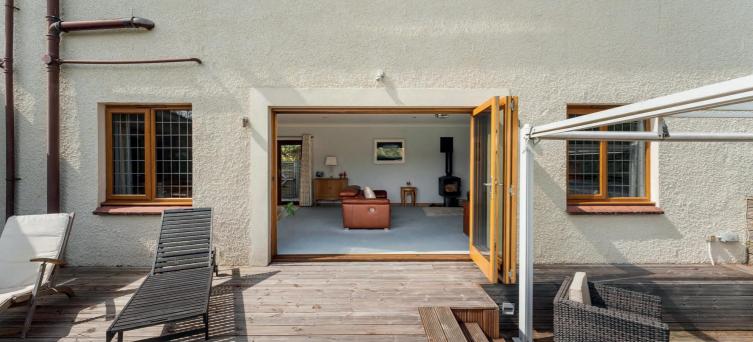

In more detail the accommodation comprises entrance vestibule, broad reception hall, cloaks/WC, formal lounge with feature fireplace, separate dining room, fully fitted modern designer kitchen with island unit open plan to a fabulous garden room with built in seating, useful utility, outstanding family/cinema room with bi fold doors to rear garden.

Outside the garden areas have been professionally landscaped. There is a carriage drive and parking area to the front which provides hard standing for multiple vehicles and access to a large garage. The enclosed south facing rear garden offers a high degree of privacy and has an impressive decked patio with extensive lawn with mature borders, wooden summer house with paved patio.