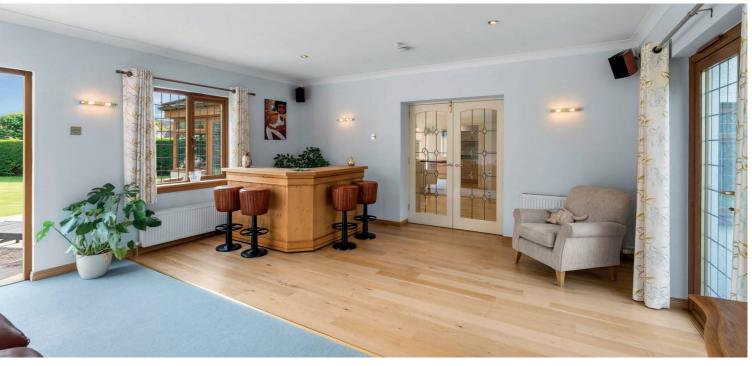

The house retains an impressive specification which includes a stylish and contemporary interior, open plan designer kitchen with superb garden room magnificent cinema room, modern bathrooms and a superb master suite with en suite shower and dressing room.

In more detail the accommodation comprises entrance vestibule, broad reception hall, cloaks/WC, formal lounge with feature fireplace, separate dining room, fully fitted modern designer kitchen with island unit open plan to a fabulous garden room with built in seating, useful utility, outstanding family/cinema room with bi fold doors to rear garden.