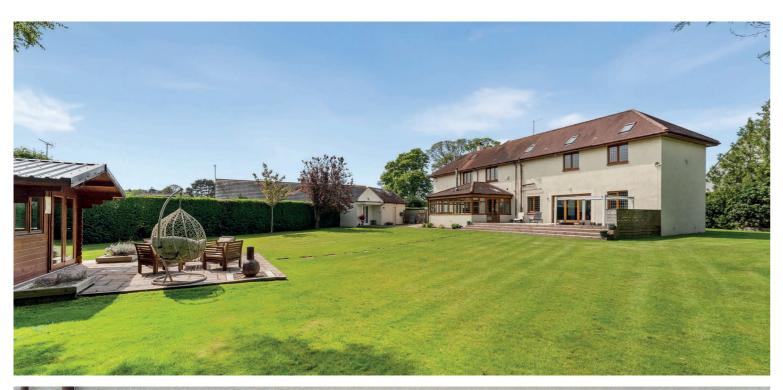

## 18 CAMBUSDOON DRIVE

ALLOWAY

- 4 | BEDROOMS
- 3 | BATHROOMS
- 4 | PUBLIC ROOMS

A truly exceptional four bedroom detached villa perfectly located within the highly regarded Cambusdoon area in Alloway.

This fabulous family home is an exclusive property perfectly located across from the roundabout in old Cambusdoon. It sits in a substantial plot with extensive enclosed south facing mature gardens and carriage driveway to the front.

Outside the garden areas have been professionally landscaped. There is a carriage drive and parking area to the front which provides hard standing for multiple vehicles and access to a large garage. The enclosed south facing rear garden offers a high degree of privacy and has an impressive decked patio with extensive lawn with mature borders, wooden summer house with paved patio.