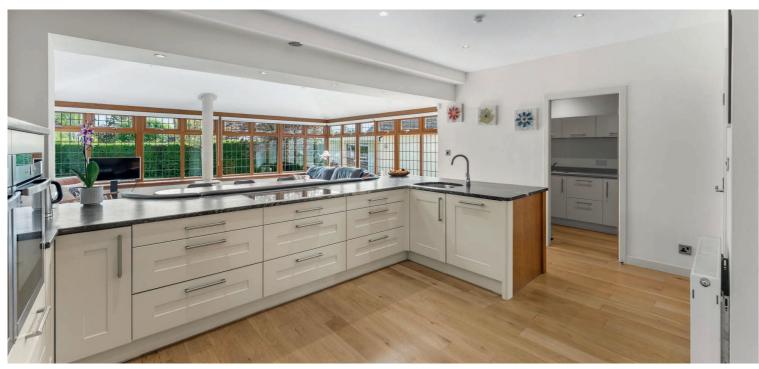

The house retains an impressive specification which includes a stylish and contemporary interior, open plan designer kitchen with superb garden room magnificent cinema room, modern bathrooms and a superb master suite with en suite shower and dressing room.

In more detail the accommodation comprises entrance vestibule, broad reception hall, cloaks/WC, formal lounge with feature fireplace, separate dining room, fully fitted modern designer kitchen with island unit open plan to a fabulous garden room with built in seating, useful utility, outstanding family/cinema room with bi fold doors to rear garden.