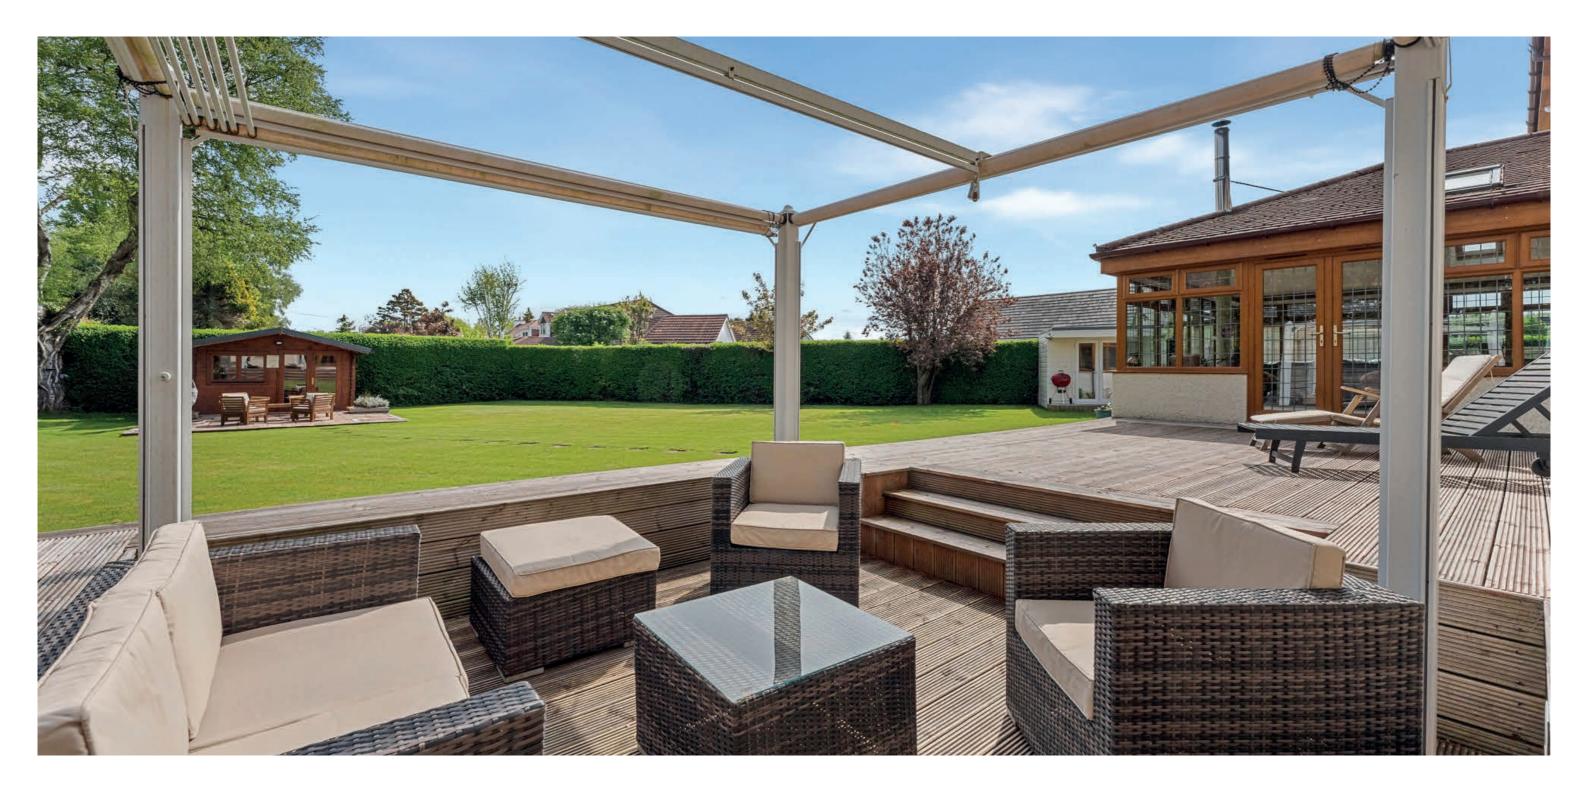

Outside the garden areas have been professionally landscaped. There is a carriage drive and parking area to the front which provides hard standing for multiple vehicles and access to a large garage. The enclosed south facing rear garden offers a high degree of privacy and has an impressive decked patio with extensive lawn with mature borders, wooden summer house with paved patio.