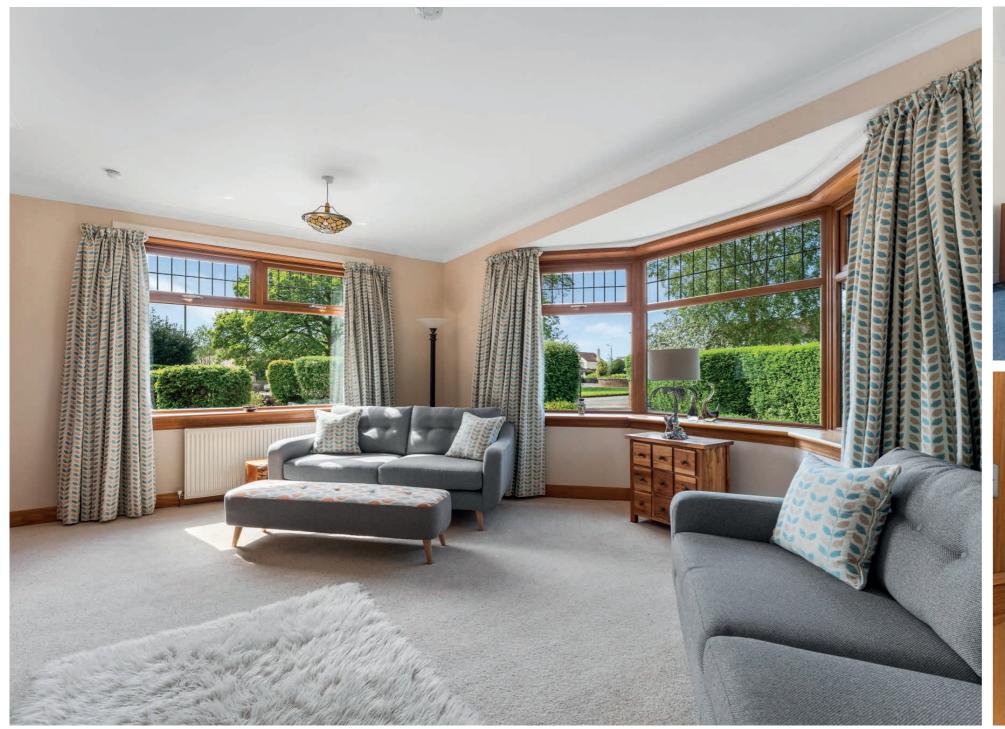

The house retains an impressive specification which includes a stylish and contemporary interior, open plan designer kitchen with superb garden room magnificent cinema room, modern bathrooms and a superb master suite with en suite shower and dressing room.

In more detail the accommodation comprises entrance vestibule, broad reception hall, cloaks/WC, formal lounge with feature fireplace, separate dining room, fully fitted modern designer kitchen with island unit open plan to a fabulous garden room with built in seating, useful utility, outstanding family/cinema room with bi fold doors to rear garden.