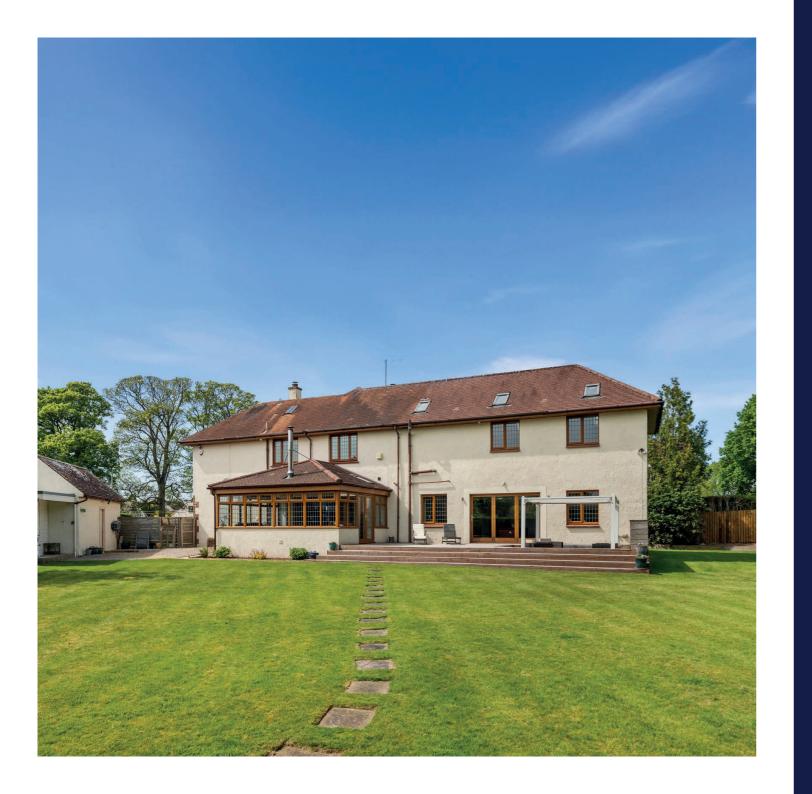

## 18 CAMBUSDOON DRIVE

ALLOWAY

- 4 | BEDROOMS
- 3 | BATHROOMS
- 4 | PUBLIC ROOMS

A truly exceptional four bedroom detached villa perfectly located within the highly regarded Cambusdoon area in Alloway.

This fabulous family home is an exclusive property perfectly located across from the roundabout in old Cambusdoon. It sits in a substantial plot with extensive enclosed south facing mature gardens and carriage driveway to the front.

Outside the garden areas have been professionally landscaped. There is a carriage drive and parking area to the front which provides hard standing for multiple vehicles and access to a large garage. The enclosed south facing rear garden offers a high degree of privacy and has an impressive decked patio with extensive lawn with mature borders, wooden summer house with paved patio.