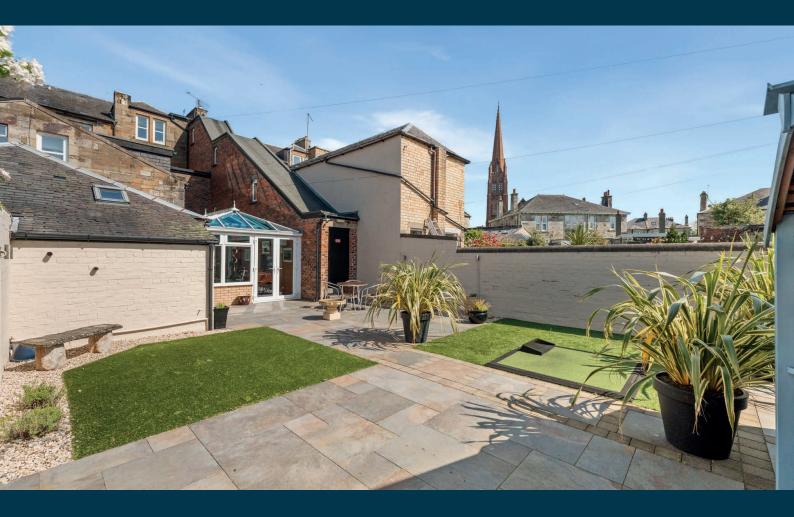

The fully enclosed south facing rear garden has been professionally landscaped with artificial lawn, decorative patio area, external store, large garage/workshop with automatic doors. The front garden is laid to decorative chips with a paved pathway. This property is Highly suitable for a lifestyle business. Business furnishings can be purchased by separate negotiation. More photos & video available on website www. thetownhouseayr.co.uk