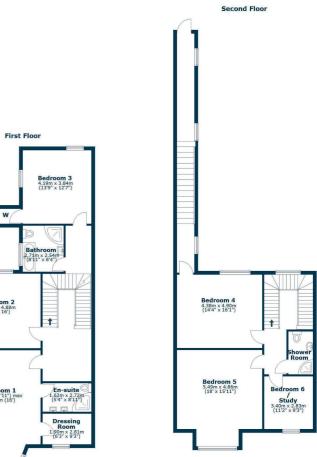

A magnificent oak paneled staircase leads to the first floor and landing which provides access to three king sized bedrooms, each with their own en-suite, including the master bedroom with en-suite and dressing room. The other two bedrooms have ensuite facilities (one with modern shower room and the other with a large bathroom).

The second floor comprises three further double bedrooms and a modern shower room. The sixth bedroom is currently utilised as a home office. The home also benefits from additional features including underfloor heating in the tiled bathrooms, reverse cycle air conditioning in the conservatory allowing use in winter and summer and integrated Sonos music systems throughout the ground floor.