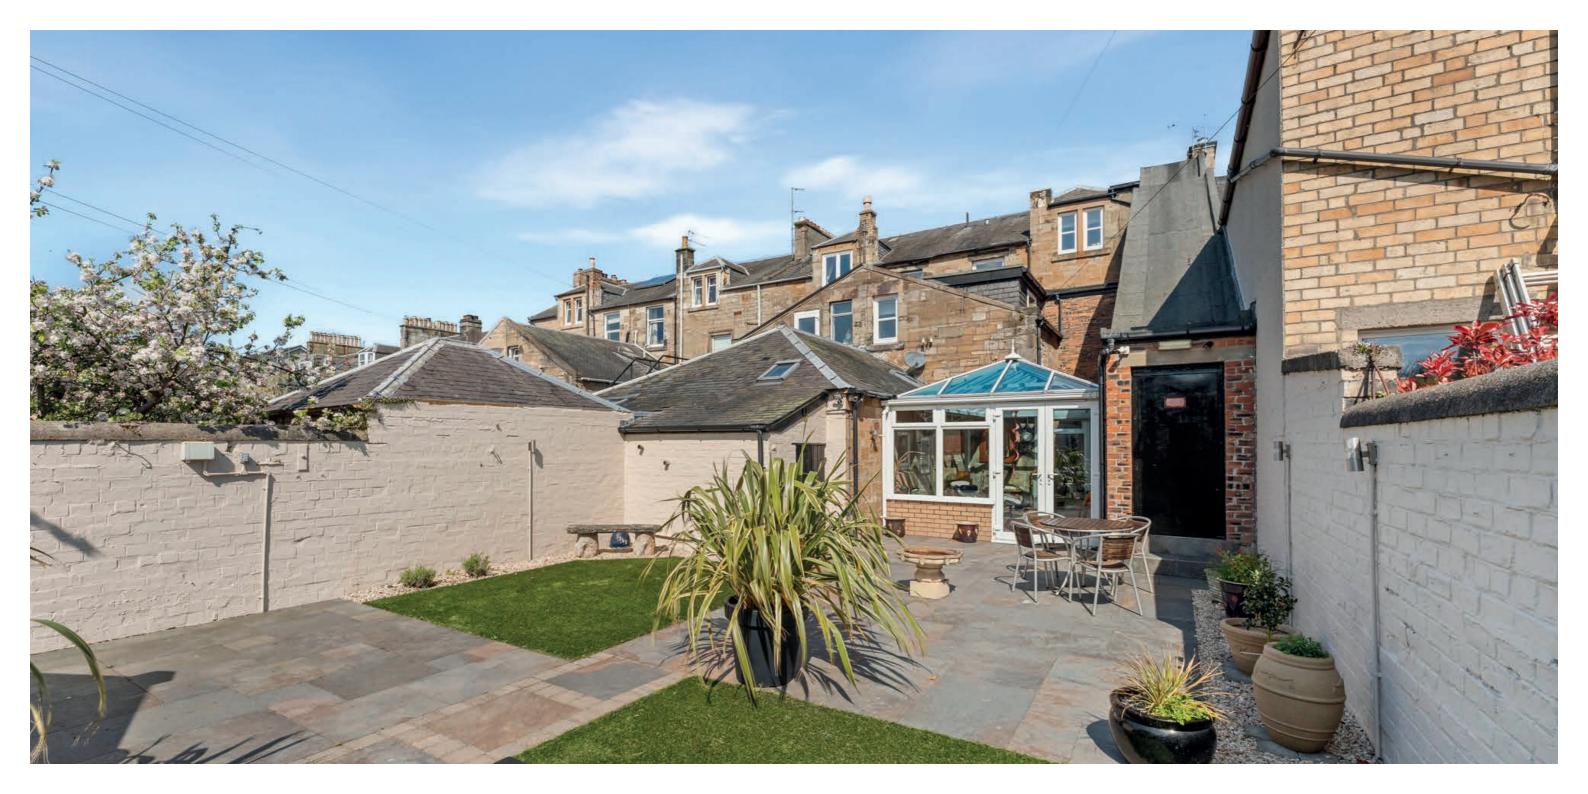

The fully enclosed south facing rear garden has been professionally landscaped with artificial lawn, decorative patio area, external store, large garage/workshop with automatic doors. The front garden is laid to decorative chips with a paved pathway. This property is Highly suitable for a lifestyle business. Business furnishings can be purchased by separate negotiation. More photos & video available on website www. thetownhouseayr.co.uk

Park Circus is a highly popular residential address with attractive blossom trees running the length of the street which connects the town centre with Racecourse Road. There are a wide range of amenities within close proximity including supermarket and retail shopping, transport and recreational facilities. For commuters there is main line station with frequent rail links to Glasgow.