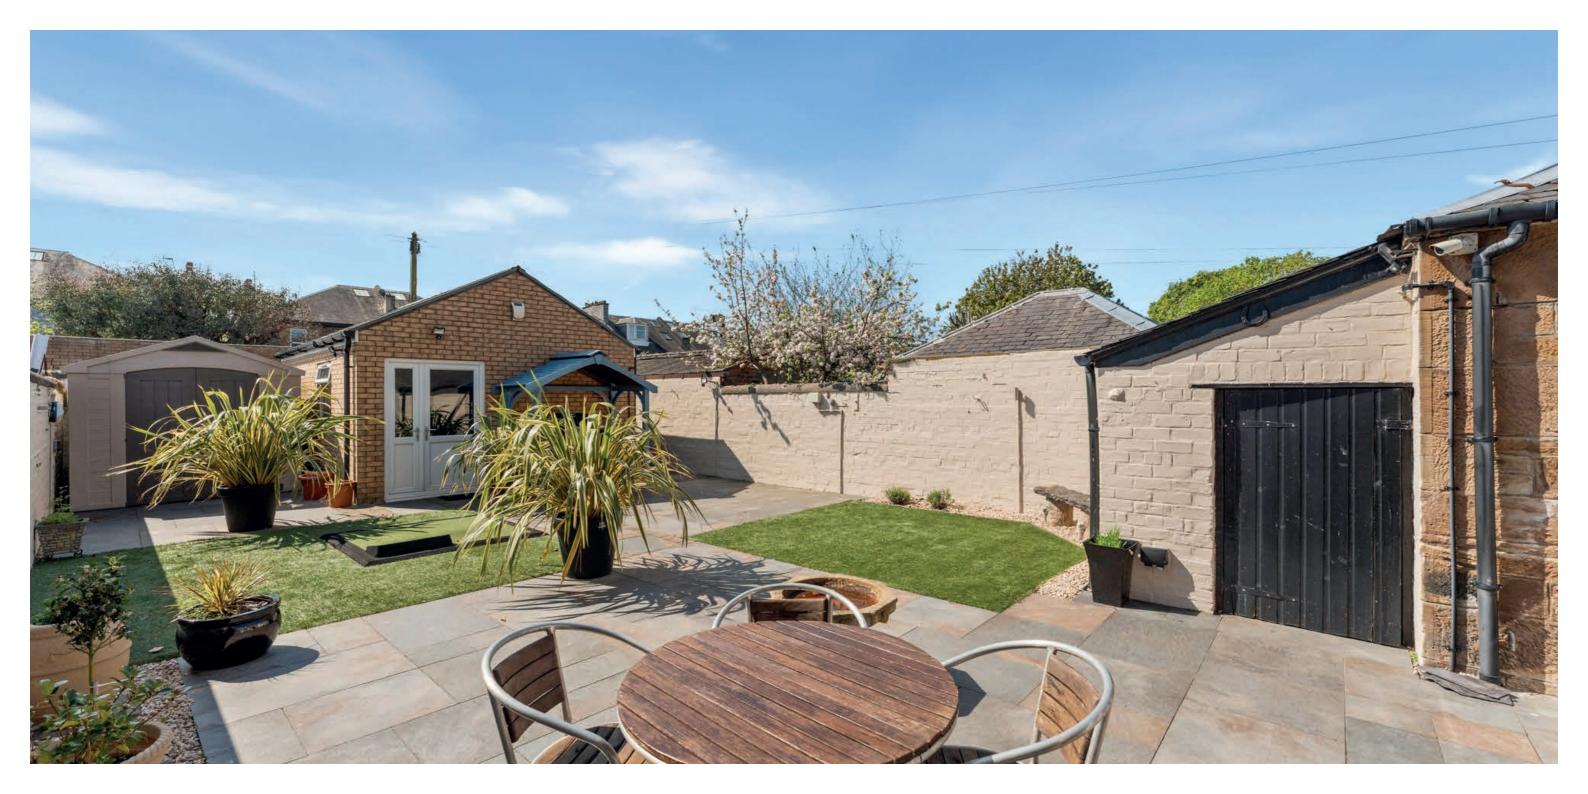

The fully enclosed south facing rear garden has been professionally landscaped with artificial lawn, decorative patio area, external store, large garage/workshop with automatic doors. The front garden is laid to decorative chips with a paved pathway. This property is Highly suitable for a lifestyle business. Business furnishings can be purchased by separate negotiation. More photos & video available on website www. thetownhouseayr.co.uk