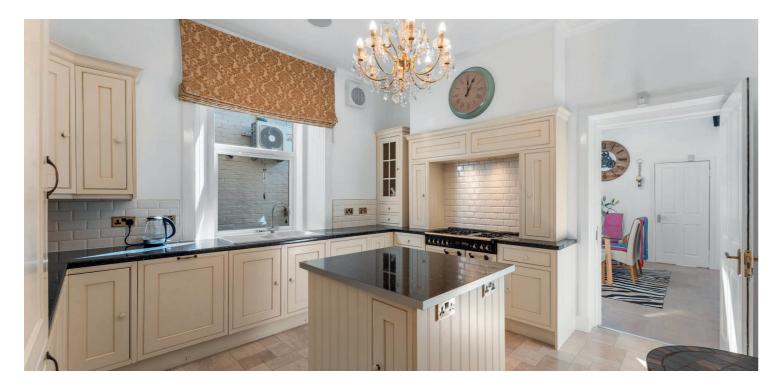

In more detail, the accommodation extends to, on the ground floor, an entrance vestibule, broad reception hallway with two storage cupboards, cloaks/WC, formal lounge with feature bay window, breakfast room with doors to a unique internal terrace, modern fitted kitchen, superb conservatory, dining room, utility and walk in store.