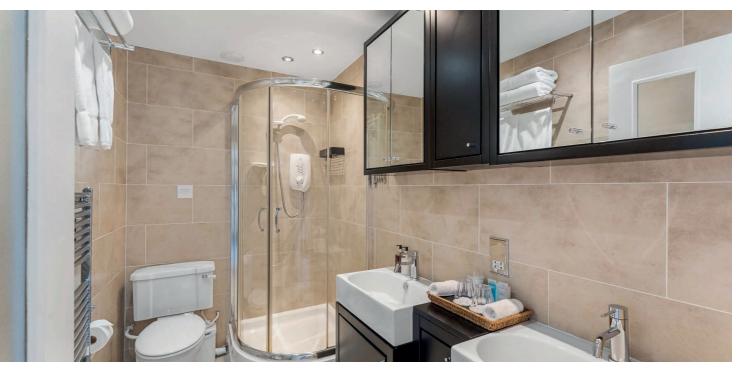

A magnificent oak paneled staircase leads to the first floor and landing which provides access to three king sized bedrooms, each with their own en-suite, including the master bedroom with en-suite and dressing room. The other two bedrooms have ensuite facilities (one with modern shower room and the other with a large bathroom).

The second floor comprises three further double bedrooms and a modern shower room. The sixth bedroom is currently utilised as a home office. The home also benefits from additional features including underfloor heating in the tiled bathrooms, reverse cycle air conditioning in the conservatory allowing use in winter and summer and integrated Sonos music systems throughout the ground floor.