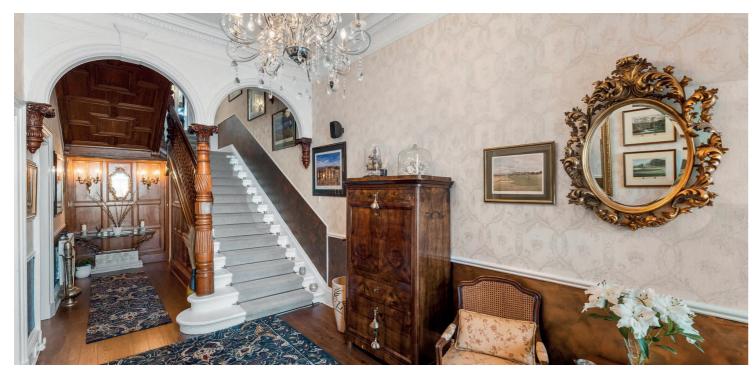

In more detail, the accommodation extends to, on the ground floor, an entrance vestibule, broad reception hallway with two storage cupboards, cloaks/WC, formal lounge with feature bay window, breakfast room with doors to a unique internal terrace, modern fitted kitchen, superb conservatory, dining room, utility and walk in store.

A magnificent oak paneled staircase leads to the first floor and landing which provides access to three king sized bedrooms, each with their own en-suite, including the master bedroom with en-suite and dressing room. The other two bedrooms have ensuite facilities (one with modern shower room and the other with a large bathroom).