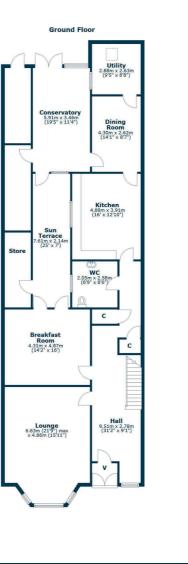

In more detail, the accommodation extends to, on the ground floor, an entrance vestibule, broad reception hallway with two storage cupboards, cloaks/WC, formal lounge with feature bay window, breakfast room with doors to a unique internal terrace, modern fitted kitchen, superb conservatory, dining room, utility and walk in store.

AY5228 | Sat Nav: 36 Park Circus, Ayr, KA7 2DJ For the full home report visit **www.corumproperty.co.uk** \* All measurements and distances are approximate Floorplans are for illustration purposes and may not be to scale.