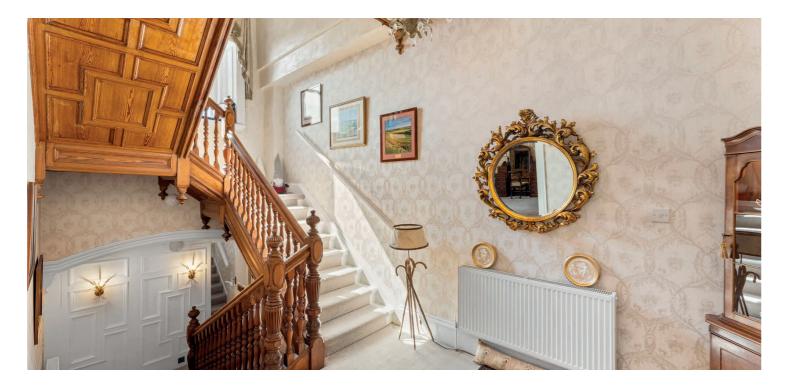

In more detail, the accommodation extends to, on the ground floor, an entrance vestibule, broad reception hallway with two storage cupboards, cloaks/WC, formal lounge with feature bay window, breakfast room with doors to a unique internal terrace, modern fitted kitchen, superb conservatory, dining room, utility and walk in store.

A magnificent oak paneled staircase leads to the first floor and landing which provides access to three king sized bedrooms, each with their own en-suite, including the master bedroom with en-suite and dressing room. The other two bedrooms have ensuite facilities (one with modern shower room and the other with a large bathroom).