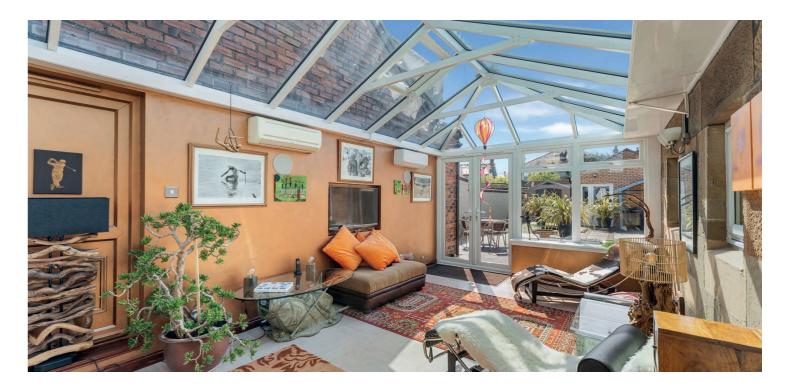

In more detail, the accommodation extends to, on the ground floor, an entrance vestibule, broad reception hallway with two storage cupboards, cloaks/WC, formal lounge with feature bay window, breakfast room with doors to a unique internal terrace, modern fitted kitchen, superb conservatory, dining room, utility and walk in store.

The second floor comprises three further double bedrooms and a modern shower room. The sixth bedroom is currently utilised as a home office. The home also benefits from additional features including underfloor heating in the tiled bathrooms, reverse cycle air conditioning in the conservatory allowing use in winter and summer and integrated Sonos music systems throughout the ground floor.