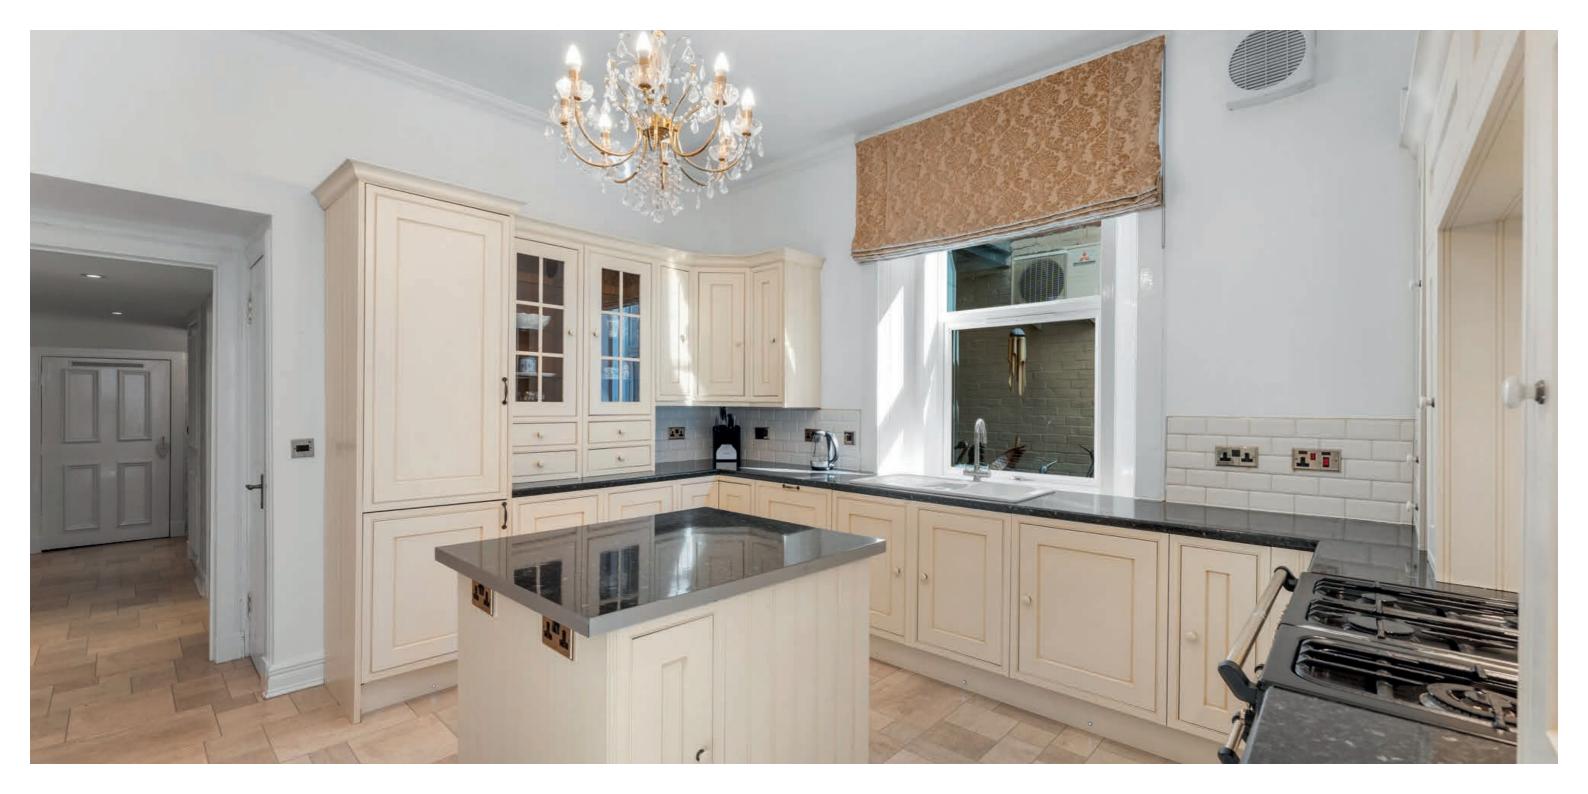

In more detail, the accommodation extends to, on the ground floor, an entrance vestibule, broad reception hallway with two storage cupboards, cloaks/WC, formal lounge with feature bay window, breakfast room with doors to a unique internal terrace, modern fitted kitchen, superb conservatory, dining room, utility and walk in store.