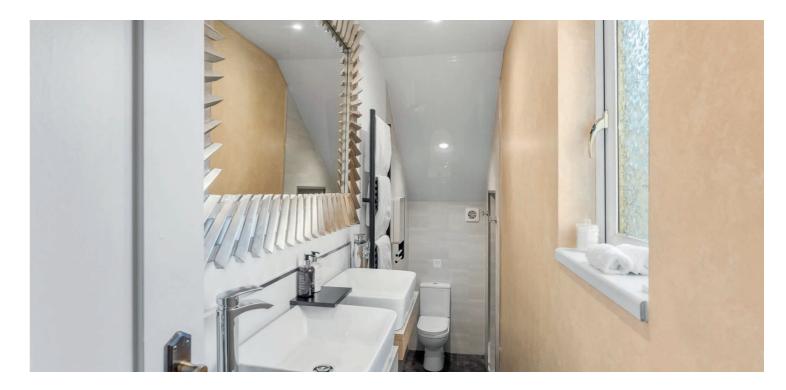

A magnificent oak paneled staircase leads to the first floor and landing which provides access to three king sized bedrooms, each with their own en-suite, including the master bedroom with en-suite and dressing room. The other two bedrooms have ensuite facilities (one with modern shower room and the other with a large bathroom).

The second floor comprises three further double bedrooms and a modern shower room. The sixth bedroom is currently utilised as a home office. The home also benefits from additional features including underfloor heating in the tiled bathrooms, reverse cycle air conditioning in the conservatory allowing use in winter and summer and integrated Sonos music systems throughout the ground floor.