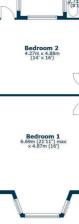

A magnificent oak paneled staircase leads to the first floor and landing which provides access to three king sized bedrooms, each with their own en-suite, including the master bedroom with en-suite and dressing room. The other two bedrooms have ensuite facilities (one with modern shower room and the other with a large bathroom).

The second floor comprises three further double bedrooms and a modern shower room. The sixth bedroom is currently utilised as a home office. The home also benefits from additional features including underfloor heating in the tiled bathrooms, reverse cycle air conditioning in the conservatory allowing use in winter and summer and integrated Sonos music systems throughout the ground floor.