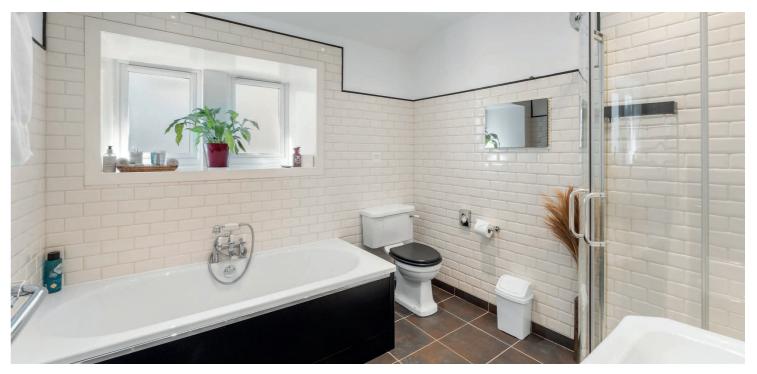

A magnificent oak paneled staircase leads to the first floor and landing which provides access to three king sized bedrooms, each with their own en-suite, including the master bedroom with en-suite and dressing room. The other two bedrooms have ensuite facilities (one with modern shower room and the other with a large bathroom).

The second floor comprises three further double bedrooms and a modern shower room. The sixth bedroom is currently utilised as a home office. The home also benefits from additional features including underfloor heating in the tiled bathrooms, reverse cycle air conditioning in the conservatory allowing use in winter and summer and integrated Sonos music systems throughout the ground floor.