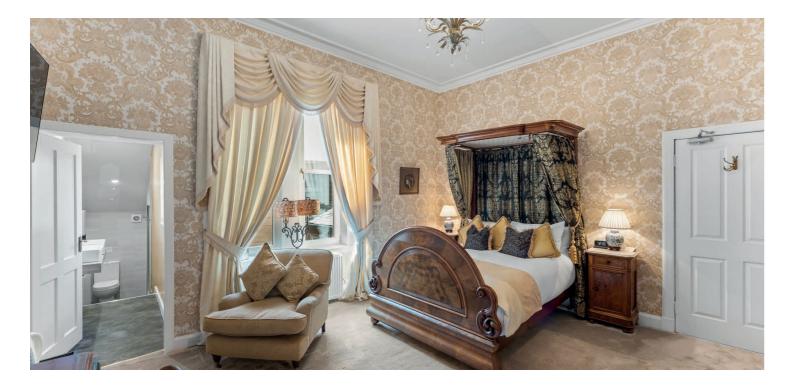

A magnificent oak paneled staircase leads to the first floor and landing which provides access to three king sized bedrooms, each with their own en-suite, including the master bedroom with en-suite and dressing room. The other two bedrooms have ensuite facilities (one with modern shower room and the other with a large bathroom).