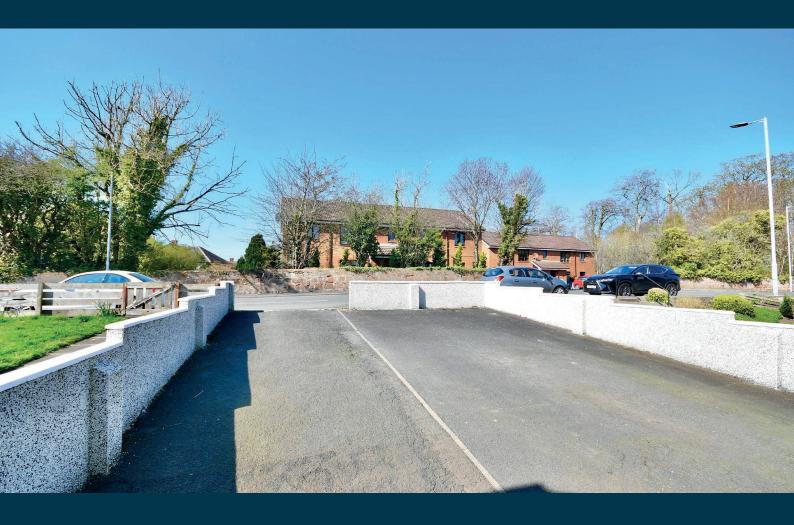

Externally the front garden is hard landscaped to allow ample off road parking. There is a gate at the side round to the fully enclosed rear garden, which has decking, patio areas and a converted garage, which has French doors, an inner garden room/ family room, an office and a store.

Mossblown is a popular village with local amenities and located a short distance from the market town of Ayr and Prestwick, which both have a comprehensive range of amenities, including schools, restaurants and bars, transport links to Glasgow and beyond, shops, supermarkets and leisure facilities.