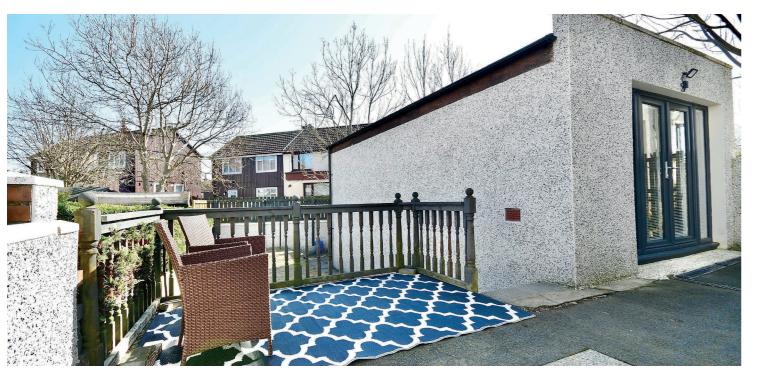

50 Mauchline Road is a stunning example of a semi detached family villa, set in the village of Mossblown, close to local shops and just a short drive from the wider amenities of Ayr and Prestwick. This fantastic home has an incredible amount of living space, with luxury fixtures and fittings, quality floor coverings, ample storage and tasteful, modern decor throughout. There are private gardens to the front and rear, with off road parking and a large outbuilding, which includes a garden room, an office and a store.

Externally the front garden is hard landscaped to allow ample off road parking. There is a gate at the side round to the fully enclosed rear garden, which has decking, patio areas and a converted garage, which has French doors, an inner garden room/ family room, an office and a store.