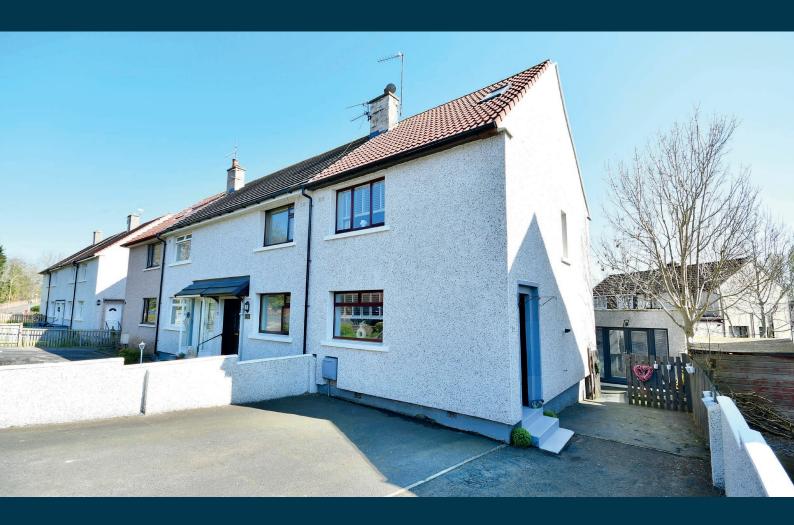

## **50 MAUCHLINE ROAD**

MOSSBLOWN

www.corumproperty.co.uk

- 3 | BEDROOMS
- 2 | BATHROOM
- 2 | PUBLIC ROOMS

A beautifully presented semi detached family villa situated in the popular village of Mossblown, with private gardens, off road parking and a wealth of spacious accommodation.

50 Mauchline Road is a stunning example of a semi detached family villa, set in the village of Mossblown, close to local shops and just a short drive from the wider amenities of Ayr and Prestwick. This fantastic home has an incredible amount of living space, with luxury fixtures and fittings, quality floor coverings, ample storage and tasteful, modern decor throughout. There are private gardens to the front and rear, with off road parking and a large outbuilding, which includes a garden room, an office and a store.

Externally the front garden is hard landscaped to allow ample off road parking. There is a gate at the side round to the fully enclosed rear garden, which has decking, patio areas and a converted garage, which has French doors, an inner garden room/ family room, an office and a store.