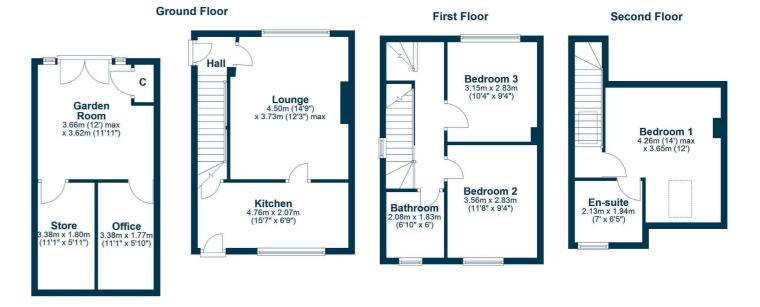

In more detail, the internal accommodation extends to an entrance hallway with stairs to the upper floor, a spacious lounge and a modern fitted breakfasting kitchen with a door out to the garden and under stairs storage. On the first floor there are two large double bedrooms and a luxury family bathroom suite. There are stairs up to the second floor, which has a master bedroom suite, with a Velux window and an en suite shower room.

Externally the front garden is hard landscaped to allow ample off road parking. There is a gate at the side round to the fully enclosed rear garden, which has decking, patio areas and a converted garage, which has French doors, an inner garden room/ family room, an office and a store.