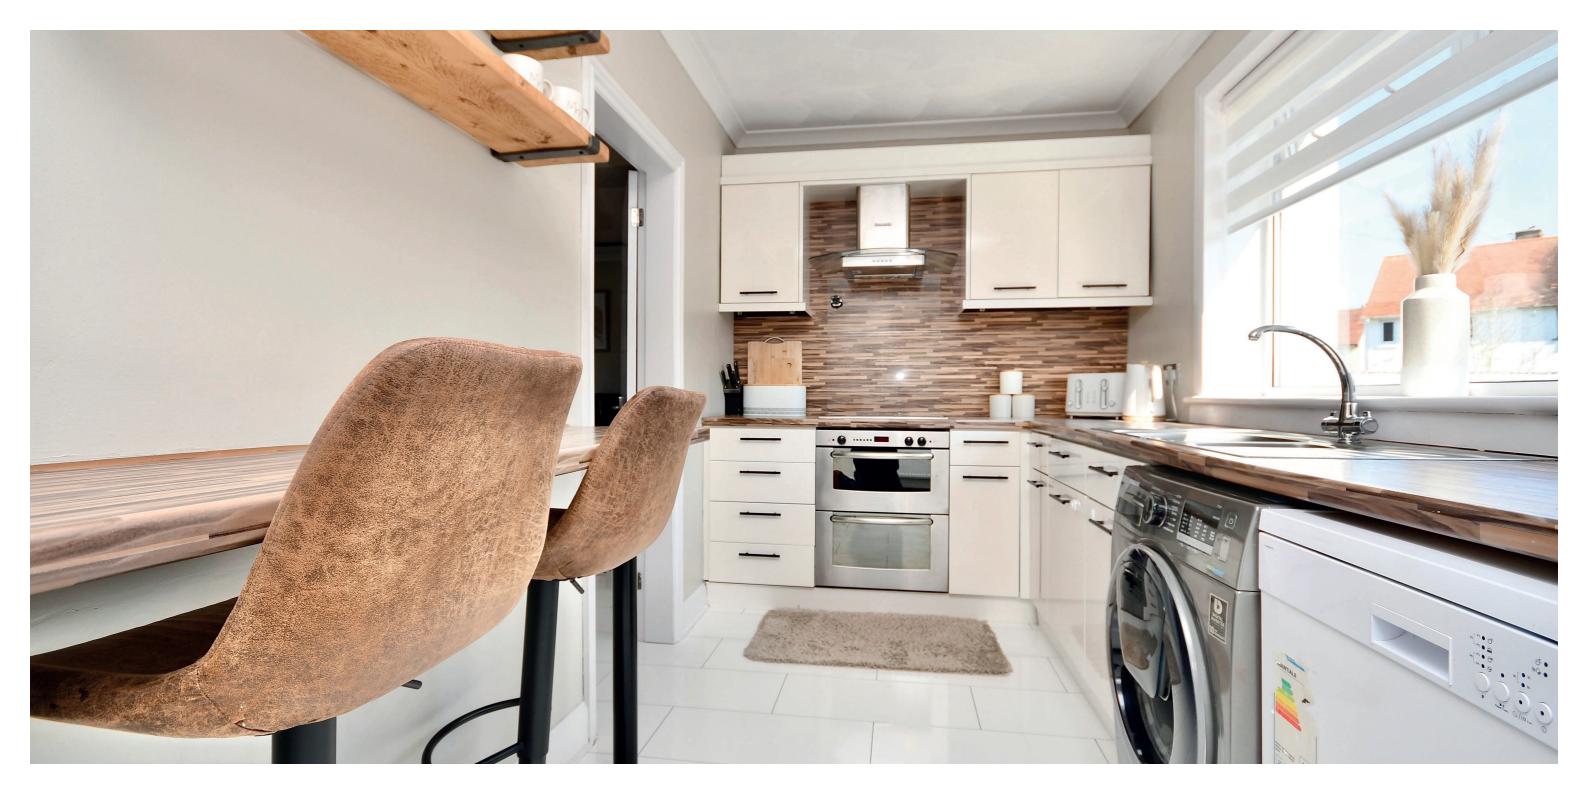

In more detail, the internal accommodation extends to an entrance hallway with stairs to the upper floor, a spacious lounge and a modern fitted breakfasting kitchen with a door out to the garden and under stairs storage. On the first floor there are two large double bedrooms and a luxury family bathroom suite. There are stairs up to the second floor, which has a master bedroom suite, with a Velux window and an en suite shower room.