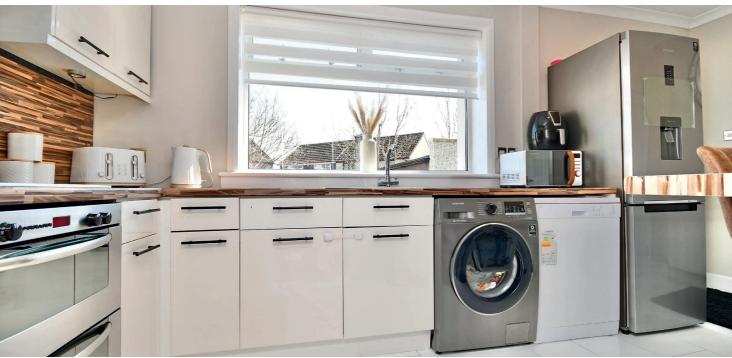

In more detail, the internal accommodation extends to an entrance hallway with stairs to the upper floor, a spacious lounge and a modern fitted breakfasting kitchen with a door out to the garden and under stairs storage. On the first floor there are two large double bedrooms and a luxury family bathroom suite. There are stairs up to the second floor, which has a master bedroom suite, with a Velux window and an en suite shower room.