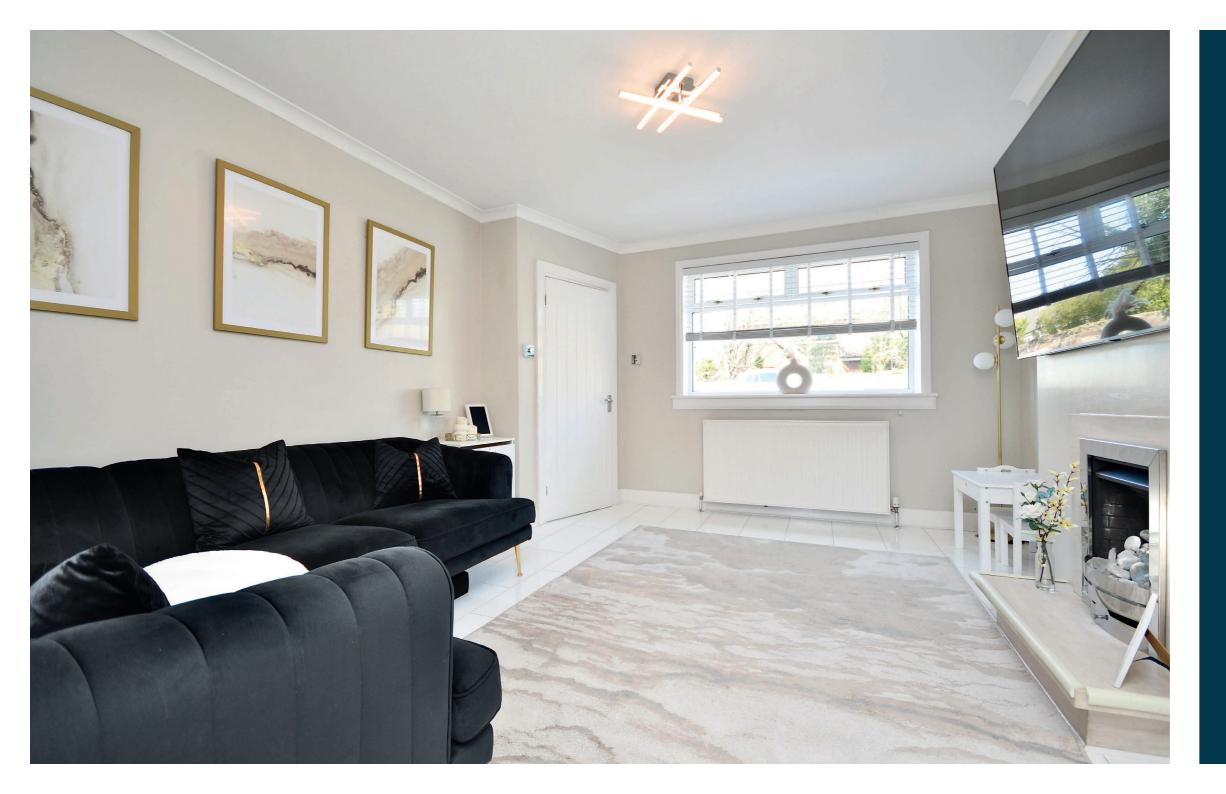

In more detail, the internal accommodation extends to an entrance hallway with stairs to the upper floor, a spacious lounge and a modern fitted breakfasting kitchen with a door out to the garden and under stairs storage. On the first floor there are two large double bedrooms and a luxury family bathroom suite. There are stairs up to the second floor, which has a master bedroom suite, with a Velux window and an en suite shower room.