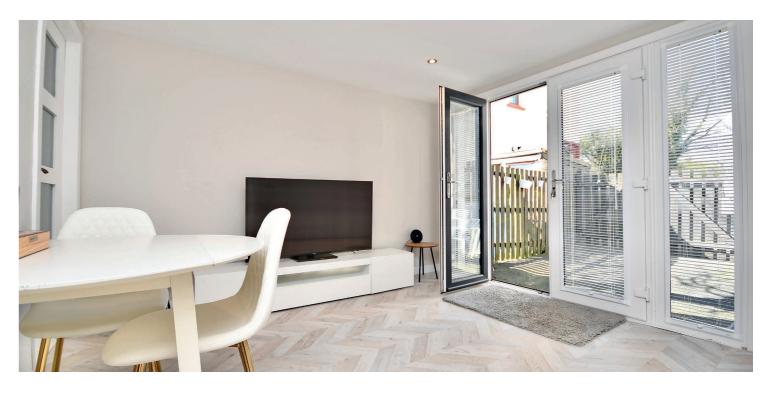

In more detail, the internal accommodation extends to an entrance hallway with stairs to the upper floor, a spacious lounge and a modern fitted breakfasting kitchen with a door out to the garden and under stairs storage. On the first floor there are two large double bedrooms and a luxury family bathroom suite. There are stairs up to the second floor, which has a master bedroom suite, with a Velux window and an en suite shower room.

Externally the front garden is hard landscaped to allow ample off road parking. There is a gate at the side round to the fully enclosed rear garden, which has decking, patio areas and a converted garage, which has French doors, an inner garden room/ family room, an office and a store.