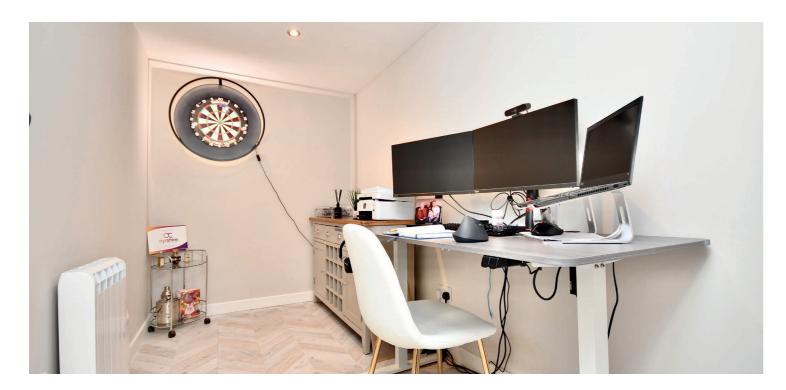

Externally the front garden is hard landscaped to allow ample off road parking. There is a gate at the side round to the fully enclosed rear garden, which has decking, patio areas and a converted garage, which has French doors, an inner garden room/ family room, an office and a store.