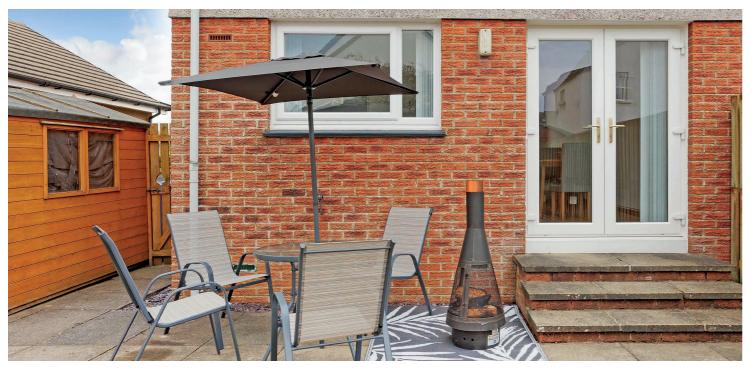

Externally the gardens to the front have been hard landscaped with decorative aggregate and a driveway which provides off road parking for two vehicles. At the rear is a decorative paved patio, artificial lawn and ranch style fencing.