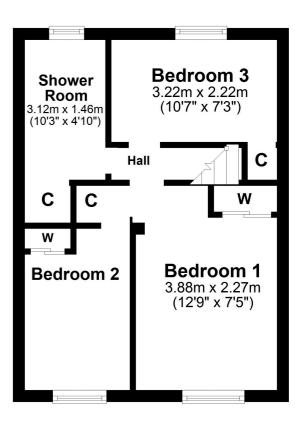

## **First Floor**

Doonfoot is ideally positioned along Greenan Shore and has a wide range of local amenities including Doonfoot Primary School, a grocery store, a cafe and a restaurant. Ayr town centre is approximately 1.5 miles distance and has a comprehensive range of supermarket and retail shopping, transport and recreational facilities.

AY5236 | Sat Nav: 13 Greenan Way, Doonfoot, KA7 4EJ

For the full home report visit www.corumproperty.co.uk

\* All measurements and distances are approximate Floorplans are for illustration purposes and may not be to scale.