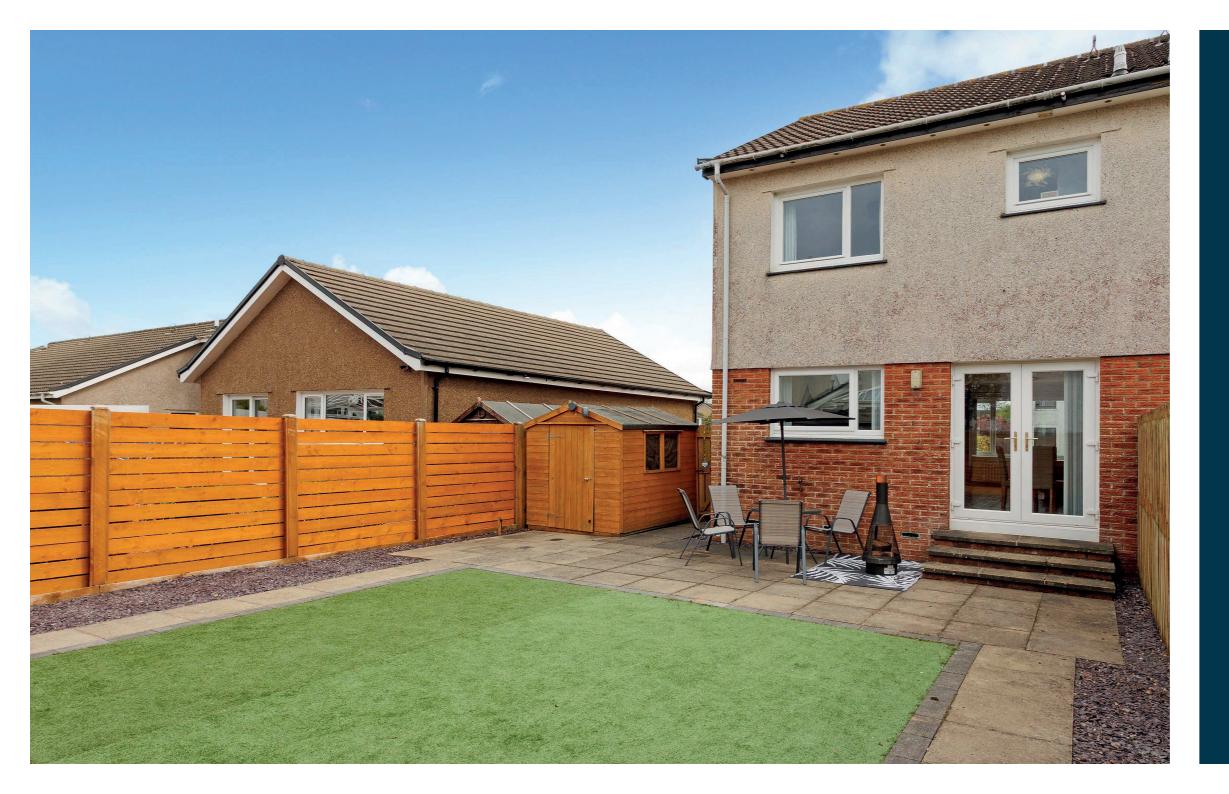

Externally the gardens to the front have been hard landscaped with decorative aggregate and a driveway which provides off road parking for two vehicles. At the rear is a decorative paved patio, artificial lawn and ranch style fencing.