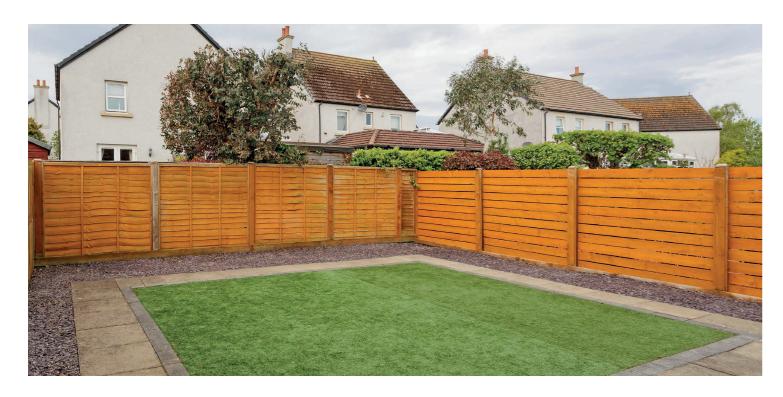

Externally the gardens to the front have been hard landscaped with decorative aggregate and a driveway which provides off road parking for two vehicles. At the rear is a decorative paved patio, artificial lawn and ranch style fencing.