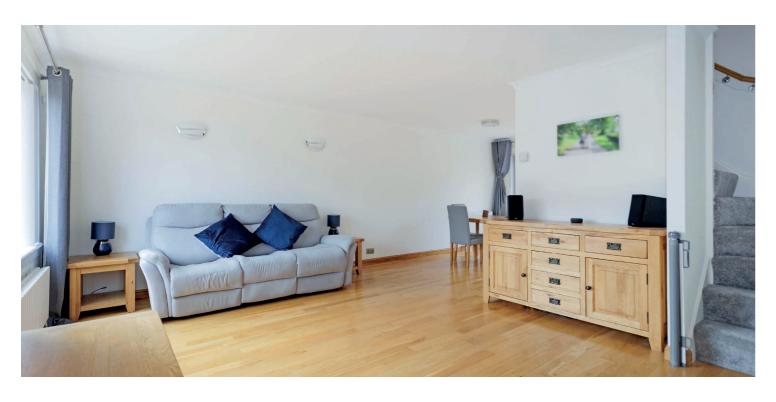

The stylish interior offers spacious and tastefully decorated accommodation that is perfectly complimented by a modern fitted kitchen and shower room. There are three bedrooms, ample storage throughout, double glazing, gas central heating, quality floor coverings and loft access. The impressive garden grounds are beautifully landscaped at the rear, while there is ample off road parking to the front and side. In more detail, the internal accommodation extends to an entrance hallway, spacious lounge open plan to dining room with patio doors, leading out to the rear garden, modern fitted kitchen. On the upper floor there are three bedrooms (two with fitted wardrobes), a storage cupboard off the landing, and a modern shower room suite.