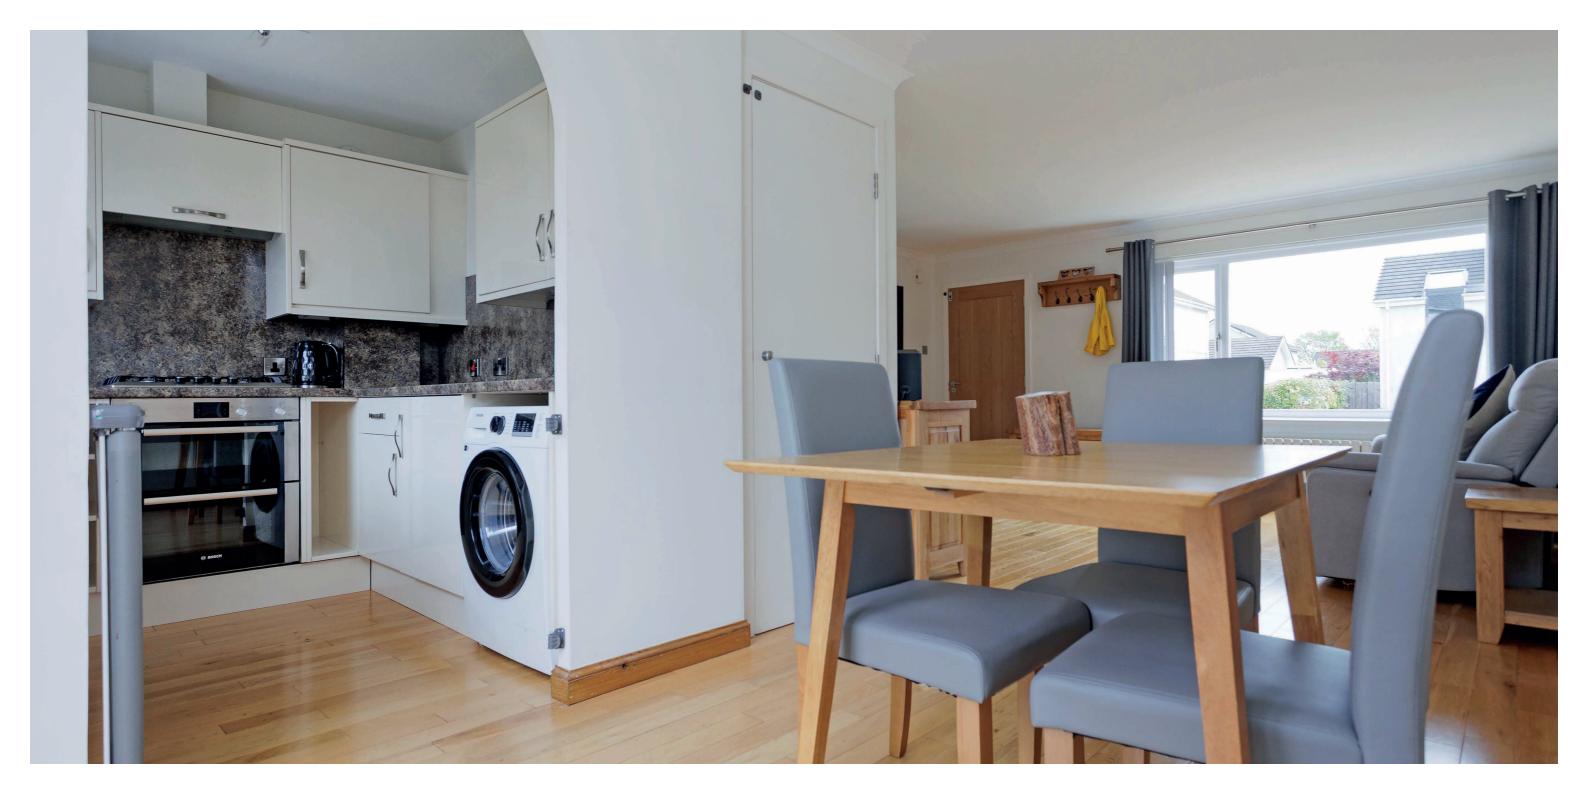

The stylish interior offers spacious and tastefully decorated accommodation that is perfectly complimented by a modern fitted kitchen and shower room. There are three bedrooms, ample storage throughout, double glazing, gas central heating, quality floor coverings and loft access. The impressive garden grounds are beautifully landscaped at the rear, while there is ample off road parking to the front and side. In more detail, the internal accommodation extends to an entrance hallway, spacious lounge open plan to dining room with patio doors, leading out to the rear garden, modern fitted kitchen. On the upper floor there are three bedrooms (two with fitted wardrobes), a storage cupboard off the landing, and a modern shower room suite.

Externally the gardens to the front have been hard landscaped with decorative aggregate and a driveway which provides off road parking for two vehicles. At the rear is a decorative paved patio, artificial lawn and ranch style fencing.