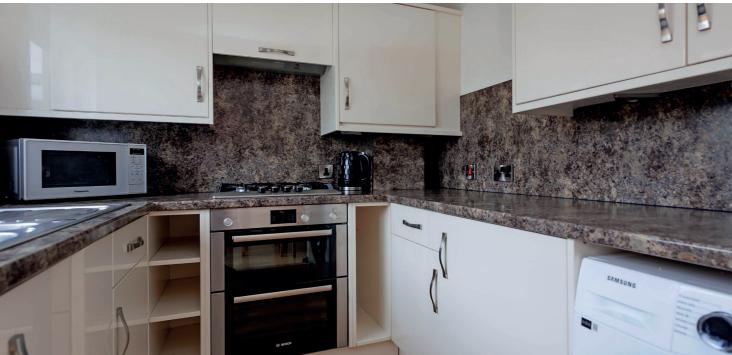

The stylish interior offers spacious and tastefully decorated accommodation that is perfectly complimented by a modern fitted kitchen and shower room. There are three bedrooms, ample storage throughout, double glazing, gas central heating, quality floor coverings and loft access. The impressive garden grounds are beautifully landscaped at the rear, while there is ample off road parking to the front and side. In more detail, the internal accommodation extends to an entrance hallway, spacious lounge open plan to dining room with patio doors, leading out to the rear garden, modern fitted kitchen. On the upper floor there are three bedrooms (two with fitted wardrobes), a storage cupboard off the landing, and a modern shower room suite.

## **Dining** 3.10m x 2.35m (10'2" x 7'8") Kitchen 2.37m x 2.21m (7'9" x 7'3") **Formal Lounge** 4.74m x 3.93m (15'7" x 12'11")