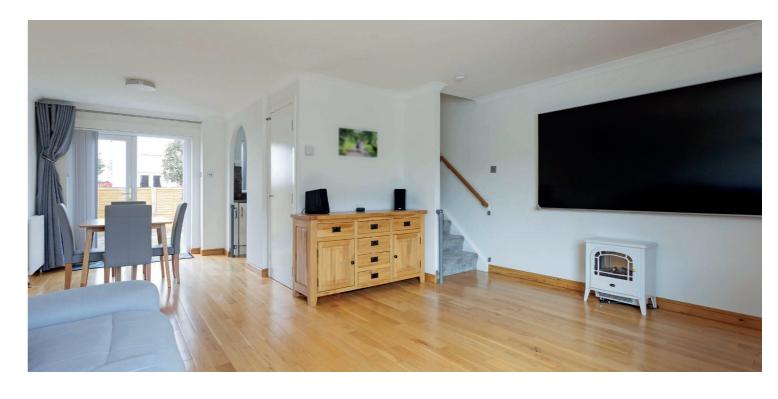

The stylish interior offers spacious and tastefully decorated accommodation that is perfectly complimented by a modern fitted kitchen and shower room. There are three bedrooms, ample storage throughout, double glazing, gas central heating, quality floor coverings and loft access. The impressive garden grounds are beautifully landscaped at the rear, while there is ample off road parking to the front and side. In more detail, the internal accommodation extends to an entrance hallway, spacious lounge open plan to dining room with patio doors, leading out to the rear garden, modern fitted kitchen. On the upper floor there are three bedrooms (two with fitted wardrobes), a storage cupboard off the landing, and a modern shower room suite.