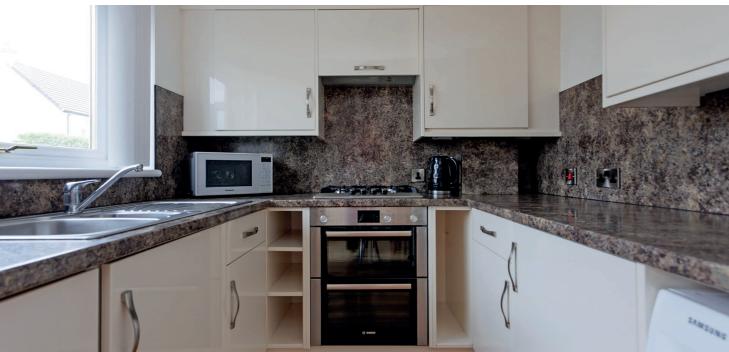

The stylish interior offers spacious and tastefully decorated accommodation that is perfectly complimented by a modern fitted kitchen and shower room. There are three bedrooms, ample storage throughout, double glazing, gas central heating, quality floor coverings and loft access. The impressive garden grounds are beautifully landscaped at the rear, while there is ample off road parking to the front and side. In more detail, the internal accommodation extends to an entrance hallway, spacious lounge open plan to dining room with patio doors, leading out to the rear garden, modern fitted kitchen. On the upper floor there are three bedrooms (two with fitted wardrobes), a storage cupboard off the landing, and a modern shower room suite.

## **Dining** 3.10m x 2.35m (10'2" x 7'8") Kitchen 2.37m x 2.21m (7'9" x 7'3") **Formal Lounge** 4.74m x 3.93m (15'7" x 12'11")