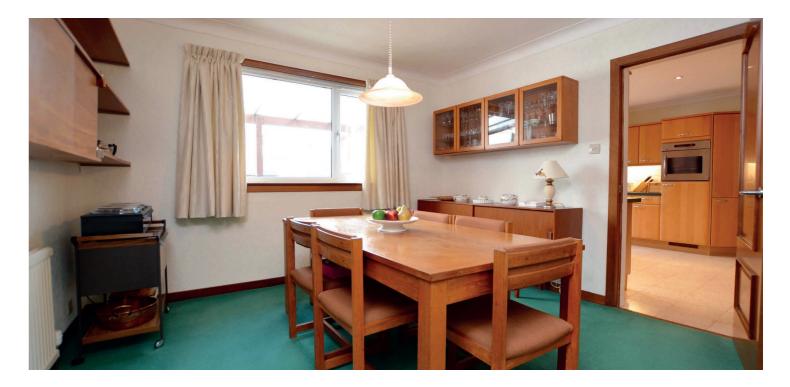

The property has been very well maintained by the current owners with features and benefits including a modern fitted kitchen with breakfast bar, quality sanitary ware, fitted wardrobes in all three downstairs bedrooms, double glazing and gas central heating.

In summary the accommodation extends to, on the ground floor, a vestibule, broad and welcoming reception hallway, 20' formal lounge with feature fireplace, dining room, three bedrooms, dining kitchen, conservatory and four piece bathroom. Upstairs there is a further large apartment which could be utilised as a bedroom or further sitting room. In addition there is a tiled three piece shower room and extensive storage.