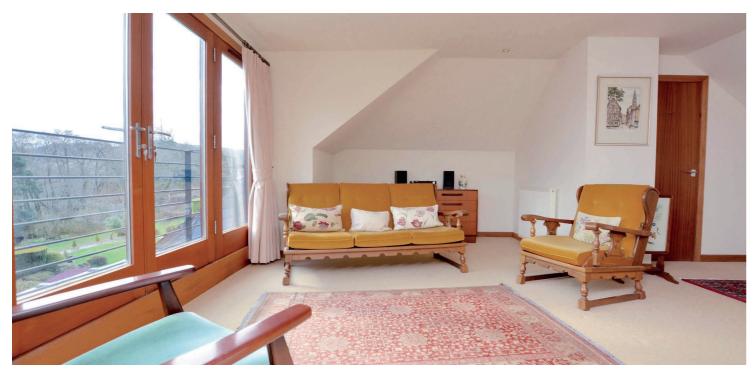

In summary the accommodation extends to, on the ground floor, a vestibule, broad and welcoming reception hallway, 20' formal lounge with feature fireplace, dining room, three bedrooms, dining kitchen, conservatory and four piece bathroom. Upstairs there is a further large apartment which could be utilised as a bedroom or further sitting room. In addition there is a tiled three piece shower room and extensive storage.