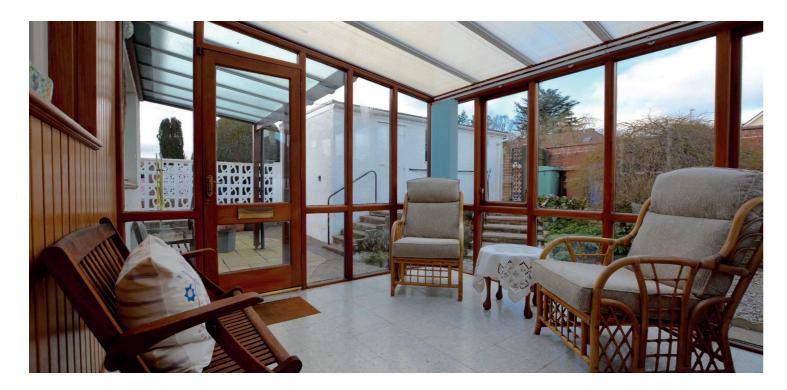

In summary the accommodation extends to, on the ground floor, a vestibule, broad and welcoming reception hallway, 20' formal lounge with feature fireplace, dining room, three bedrooms, dining kitchen, conservatory and four piece bathroom. Upstairs there is a further large apartment which could be utilised as a bedroom or further sitting room. In addition there is a tiled three piece shower room and extensive storage.