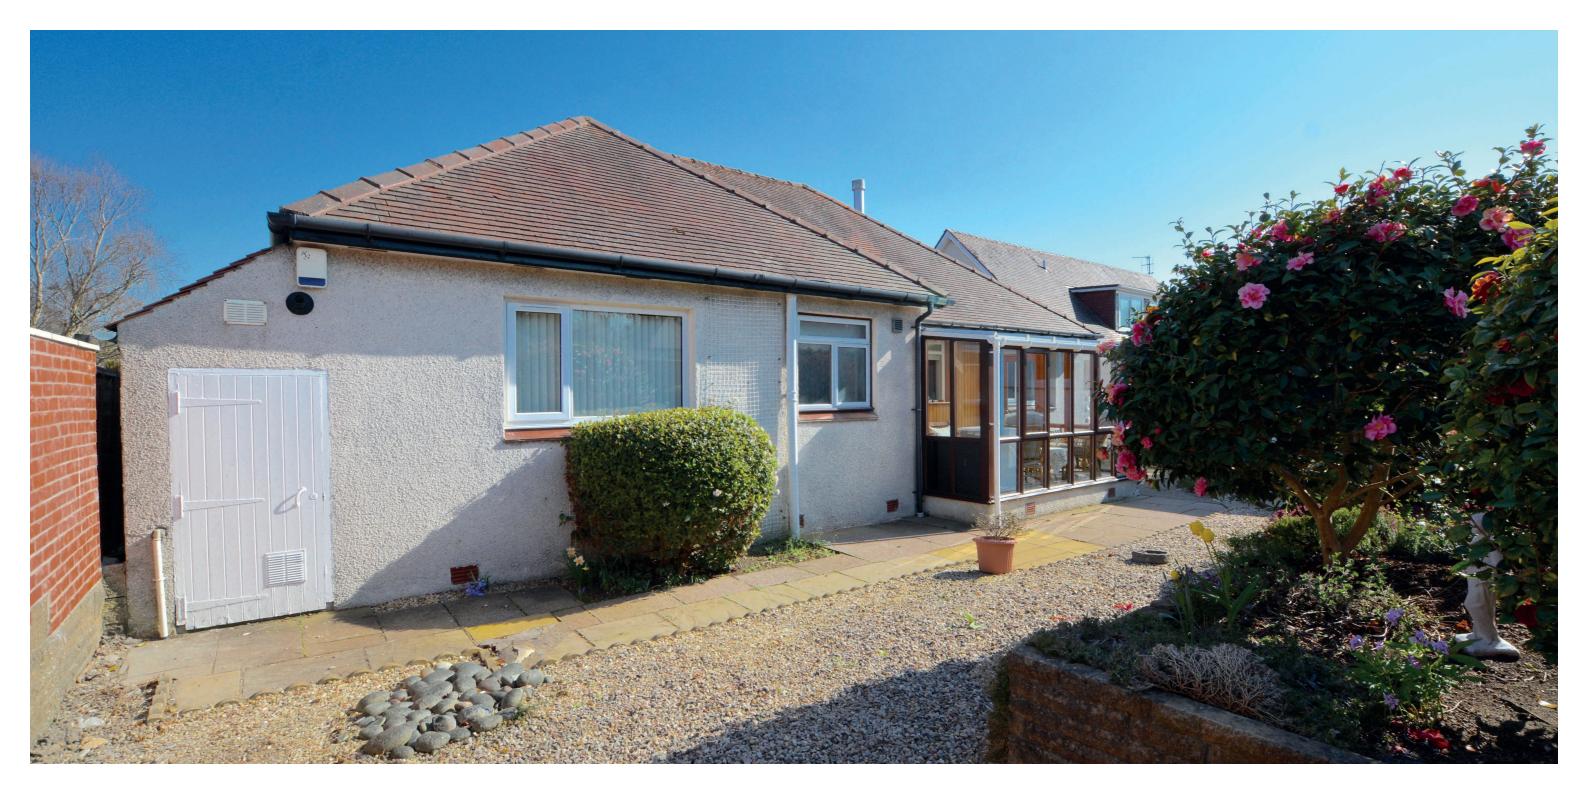

Externally the mature gardens are a credit to the current owner with well stocked shrubbery borders, seasonal plants and shrubs and decorative pathways. There is a detached garage with automatic up and over door and courtesy door to the side.