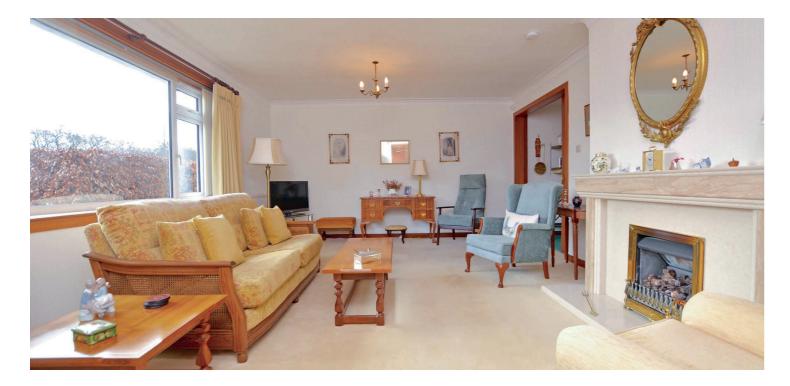

In summary the accommodation extends to, on the ground floor, a vestibule, broad and welcoming reception hallway, 20' formal lounge with feature fireplace, dining room, three bedrooms, dining kitchen, conservatory and four piece bathroom. Upstairs there is a further large apartment which could be utilised as a bedroom or further sitting room. In addition there is a tiled three piece shower room and extensive storage.