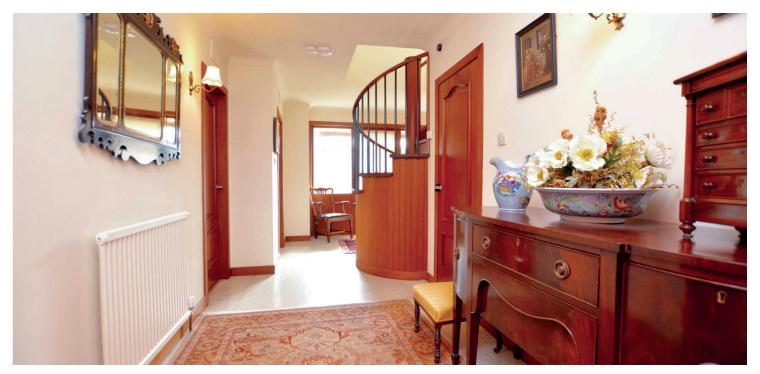

In summary the accommodation extends to, on the ground floor, a vestibule, broad and welcoming reception hallway, 20' formal lounge with feature fireplace, dining room, three bedrooms, dining kitchen, conservatory and four piece bathroom. Upstairs there is a further large apartment which could be utilised as a bedroom or further sitting room. In addition there is a tiled three piece shower room and extensive storage.