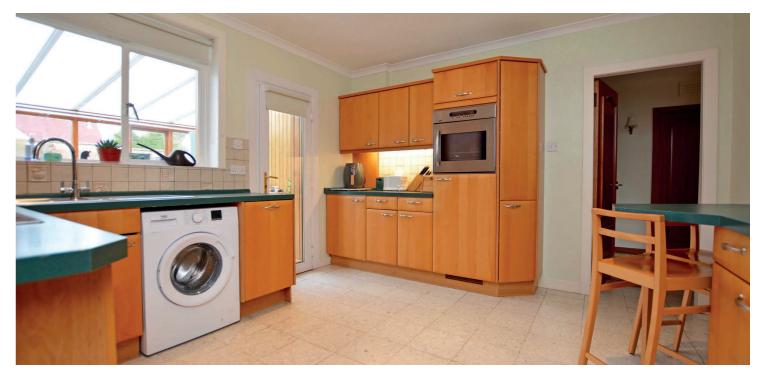

The property has been very well maintained by the current owners with features and benefits including a modern fitted kitchen with breakfast bar, quality sanitary ware, fitted wardrobes in all three downstairs bedrooms, double glazing and gas central heating.

In summary the accommodation extends to, on the ground floor, a vestibule, broad and welcoming reception hallway, 20' formal lounge with feature fireplace, dining room, three bedrooms, dining kitchen, conservatory and four piece bathroom. Upstairs there is a further large apartment which could be utilised as a bedroom or further sitting room. In addition there is a tiled three piece shower room and extensive storage.