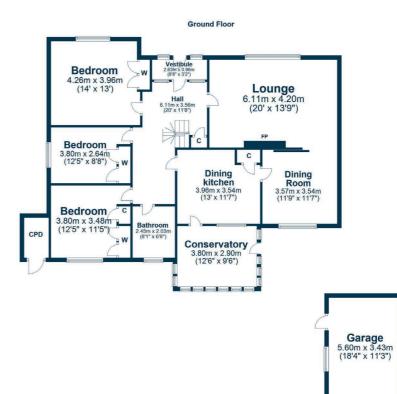

In summary the accommodation extends to, on the ground floor, a vestibule, broad and welcoming reception hallway, 20' formal lounge with feature fireplace, dining room, three bedrooms, dining kitchen, conservatory and four piece bathroom. Upstairs there is a further large apartment which could be utilised as a bedroom or further sitting room. In addition there is a tiled three piece shower room and extensive storage.

AY5177 | Sat Nav: 3 Stonefield Park, Doonfoot, KA7 4HS For the full home report visit **www.corumproperty.co.uk** \* All measurements and distances are approximate Floorplans are for illustration purposes and may not be to scale.