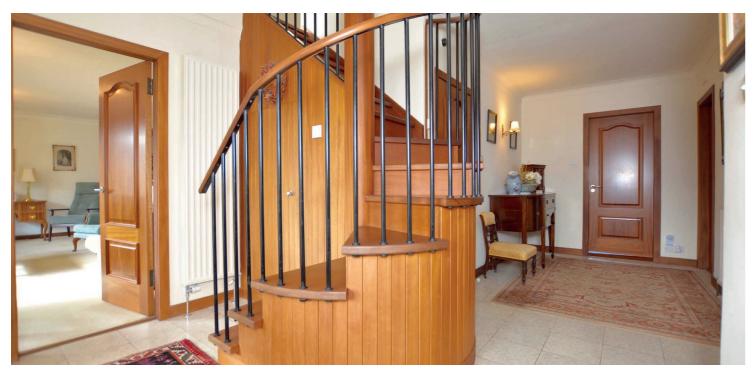

In summary the accommodation extends to, on the ground floor, a vestibule, broad and welcoming reception hallway, 20' formal lounge with feature fireplace, dining room, three bedrooms, dining kitchen, conservatory and four piece bathroom. Upstairs there is a further large apartment which could be utilised as a bedroom or further sitting room. In addition there is a tiled three piece shower room and extensive storage.