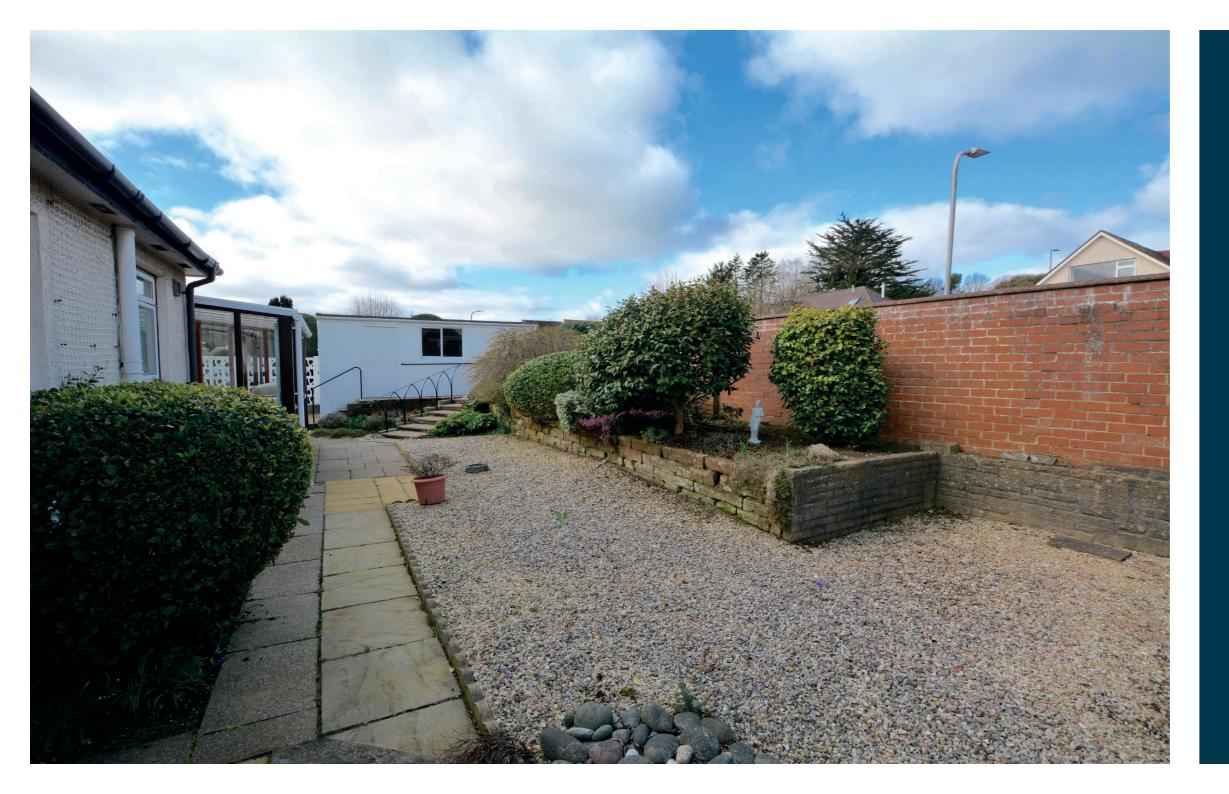

Externally the mature gardens are a credit to the current owner with well stocked shrubbery borders, seasonal plants and shrubs and decorative pathways. There is a detached garage with automatic up and over door and courtesy door to the side.