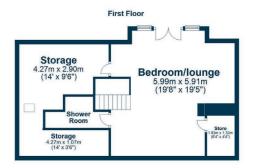

In summary the accommodation extends to, on the ground floor, a vestibule, broad and welcoming reception hallway, 20' formal lounge with feature fireplace, dining room, three bedrooms, dining kitchen, conservatory and four piece bathroom. Upstairs there is a further large apartment which could be utilised as a bedroom or further sitting room. In addition there is a tiled three piece shower room and extensive storage.

AY5177 | Sat Nav: 3 Stonefield Park, Doonfoot, KA7 4HS For the full home report visit **www.corumproperty.co.uk** \* All measurements and distances are approximate Floorplans are for illustration purposes and may not be to scale.