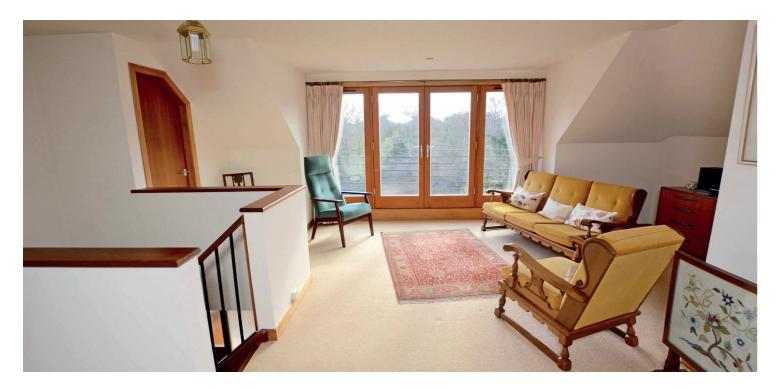

In summary the accommodation extends to, on the ground floor, a vestibule, broad and welcoming reception hallway, 20' formal lounge with feature fireplace, dining room, three bedrooms, dining kitchen, conservatory and four piece bathroom. Upstairs there is a further large apartment which could be utilised as a bedroom or further sitting room. In addition there is a tiled three piece shower room and extensive storage.