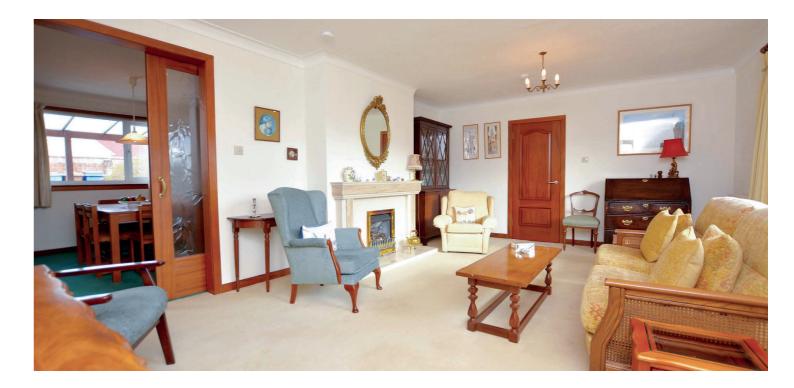

In summary the accommodation extends to, on the ground floor, a vestibule, broad and welcoming reception hallway, 20' formal lounge with feature fireplace, dining room, three bedrooms, dining kitchen, conservatory and four piece bathroom. Upstairs there is a further large apartment which could be utilised as a bedroom or further sitting room. In addition there is a tiled three piece shower room and extensive storage.