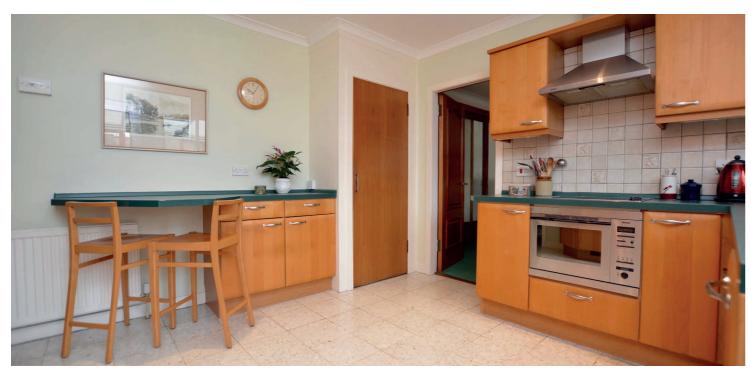

The property has been very well maintained by the current owners with features and benefits including a modern fitted kitchen with breakfast bar, quality sanitary ware, fitted wardrobes in all three downstairs bedrooms, double glazing and gas central heating.

In summary the accommodation extends to, on the ground floor, a vestibule, broad and welcoming reception hallway, 20' formal lounge with feature fireplace, dining room, three bedrooms, dining kitchen, conservatory and four piece bathroom. Upstairs there is a further large apartment which could be utilised as a bedroom or further sitting room. In addition there is a tiled three piece shower room and extensive storage.