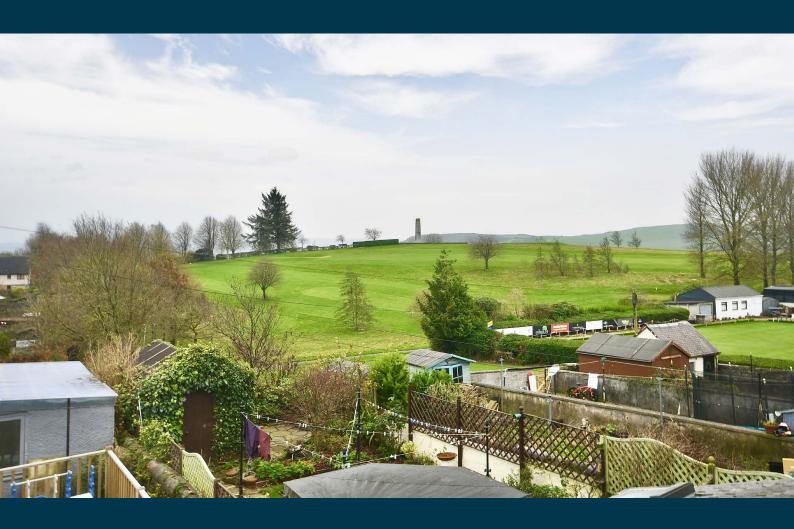

Externally there is a monoblock driveway to the front to allow off road parking. The rear garden has been laid with low-maintenance in mind and includes a raised decked patio area, paved areas and an enclosed set of brick stores that have been constructed to be used as outdoor kennels. There is also a gate out to Maybole golf course at the rear.