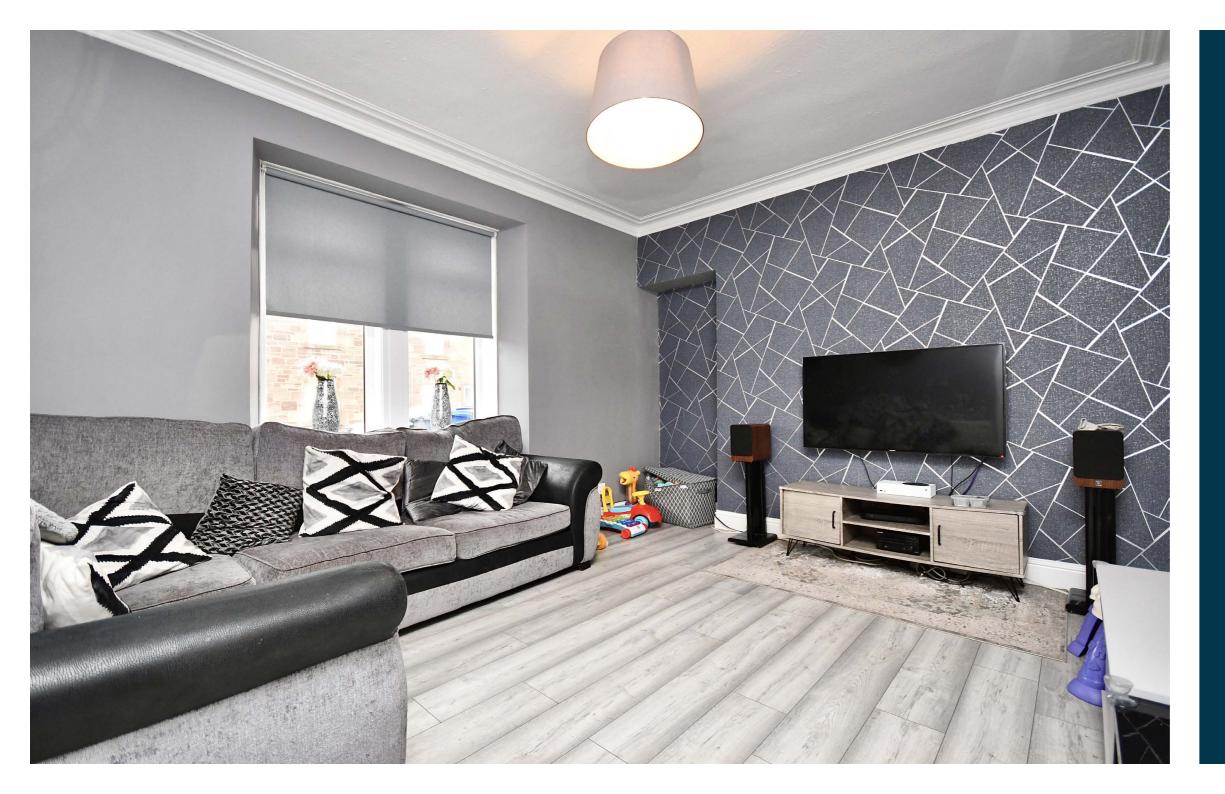

In more detail, the internal accommodation extends to an entrance vestibule, an inner hallway, a spacious lounge to the front, a modern family bathroom suite, a luxury dining kitchen, a real hallway with a door to the garden and a utility area. On the upper floor there are two bay-windowed double bedrooms and a single bedroom with a Velux window and a fitted wardrobe.