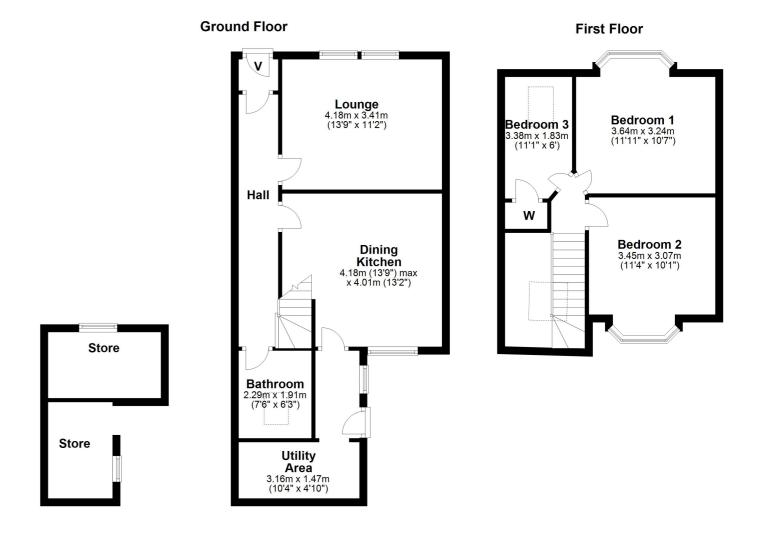

In more detail, the internal accommodation extends to an entrance vestibule, an inner hallway, a spacious lounge to the front, a modern family bathroom suite, a luxury dining kitchen, a real hallway with a door to the garden and a utility area. On the upper floor there are two bay-windowed double bedrooms and a single bedroom with a Velux window and a fitted wardrobe.

Externally there is a monoblock driveway to the front to allow off road parking. The rear garden has been laid with low-maintenance in mind and includes a raised decked patio area, paved areas and an enclosed set of brick stores that have been constructed to be used as outdoor kennels. There is also a gate out to Maybole golf course at the rear.

AY5109 | Sat Nav: 33 Kirkoswald Road, Maybole, KA19 7DX

For the full home report visit www.corumproperty.co.uk

\* All measurements and distances are approximate Floorplans are for illustration purposes and may not be to scale.