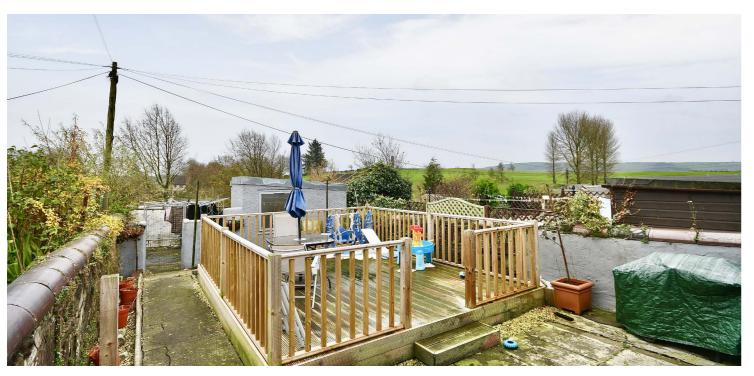

Externally there is a monoblock driveway to the front to allow off road parking. The rear garden has been laid with low-maintenance in mind and includes a raised decked patio area, paved areas and an enclosed set of brick stores that have been constructed to be used as outdoor kennels. There is also a gate out to Maybole golf course at the rear.