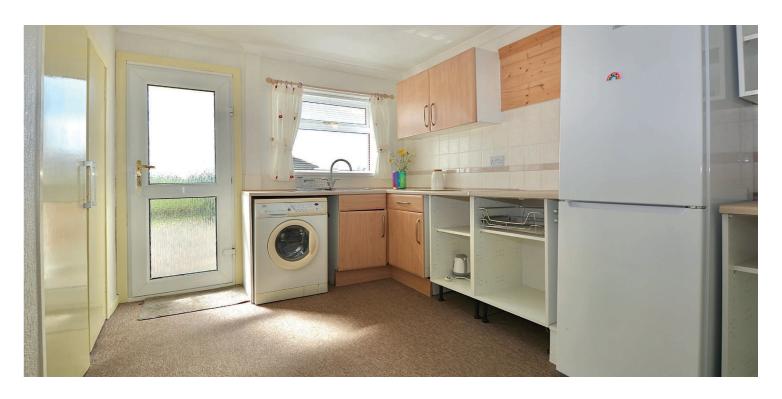

The kitchen is in need of refurbishment and has space for a table and chairs. Two handy storage cupboards and direct access to the fully enclosed rear garden (boasting open countryside views) add to the appeal.