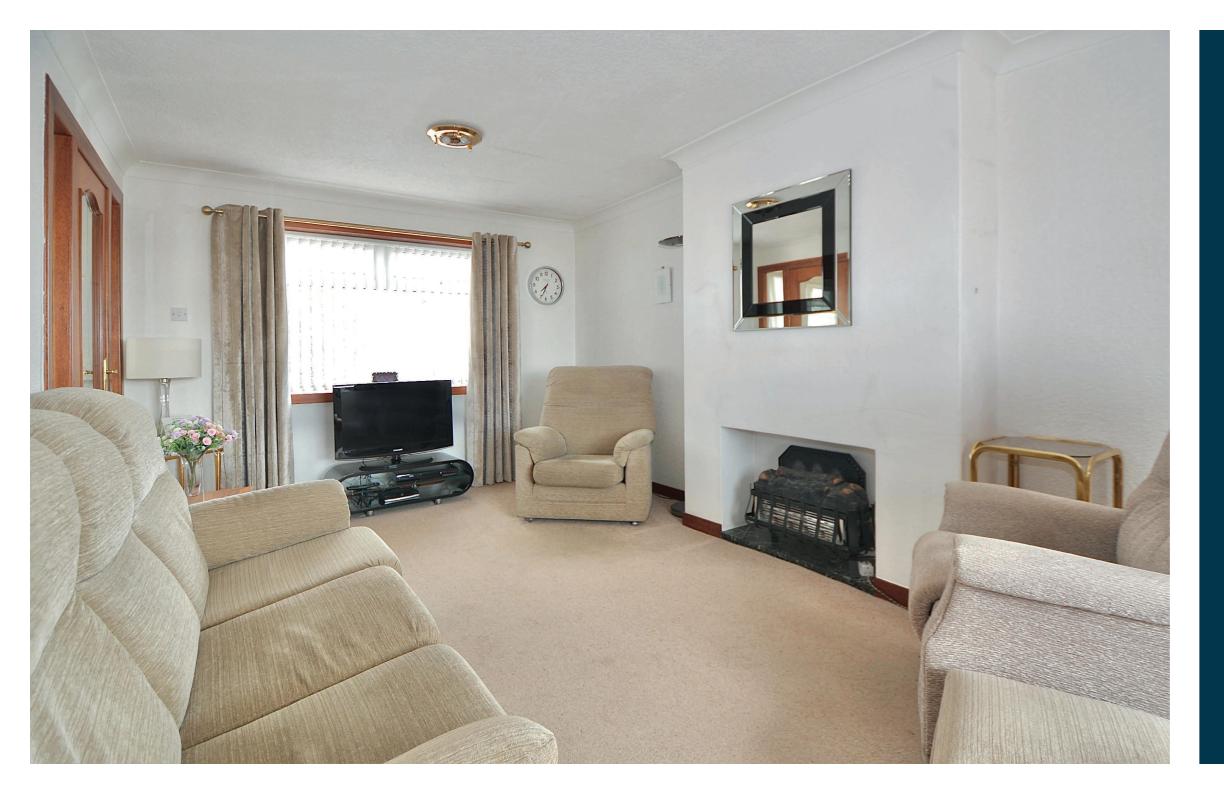

Step through the entrance hall into the generous formal lounge, where dual-aspect windows fill the space with natural light and create a warm, welcoming atmosphere, complete with focal point fireplace.