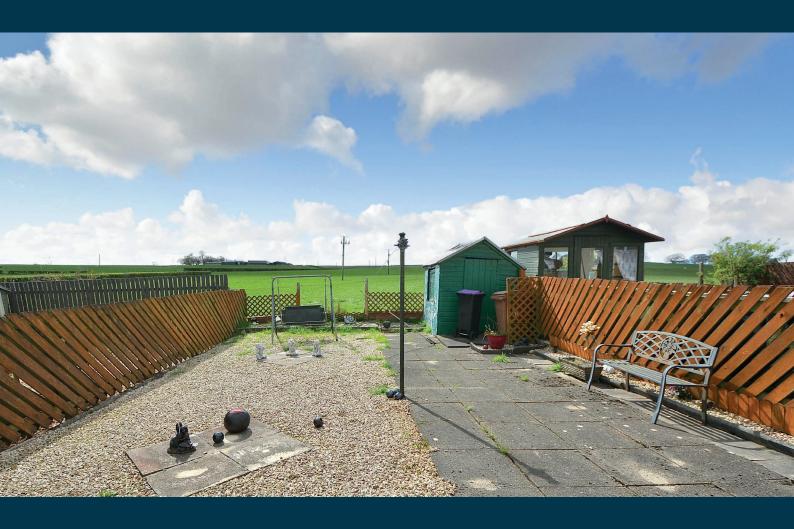

The kitchen is in need of refurbishment and has space for a table and chairs. Two handy storage cupboards and direct access to the fully enclosed rear garden (boasting open countryside views) add to the appeal.