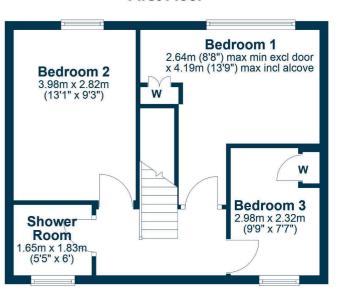

## First Floor

The village has a good range of local amenities, including a primary school, local shops, and traditional pubs. Tarbolton is also within easy reach of larger towns such as Ayr (just 8 miles away), Prestwick, and Kilmarnock, where you'll find a wider array of supermarkets, restaurants, schools, and leisure facilities. The nearby A77 and M77 motorways provide excellent road links to Glasgow, making Tarbolton an attractive option for commuters who want to enjoy village life while working in the city.

A dedicated home office completes the ground floor, offering a quiet space to work or study.

Upstairs, you'll find three spacious bedrooms, each with room to grow, along with a modern shower room that adds a contemporary touch.