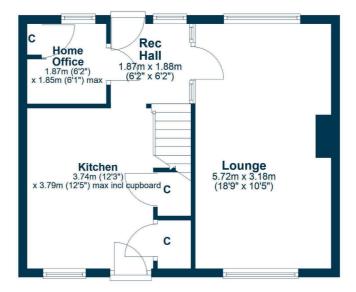

## **Ground Floor**

Step through the entrance hall into the generous formal lounge, where dual-aspect windows fill the space with natural light and create a warm, welcoming atmosphere, complete with focal point fireplace.

The kitchen is in need of refurbishment and has space for a table and chairs. Two handy storage cupboards and direct access to the fully enclosed rear garden (boasting open countryside views) add to the appeal.

A dedicated home office completes the ground floor, offering a quiet space to work or study.

Upstairs, you'll find three spacious bedrooms, each with room to grow, along with a modern shower room that adds a contemporary touch.