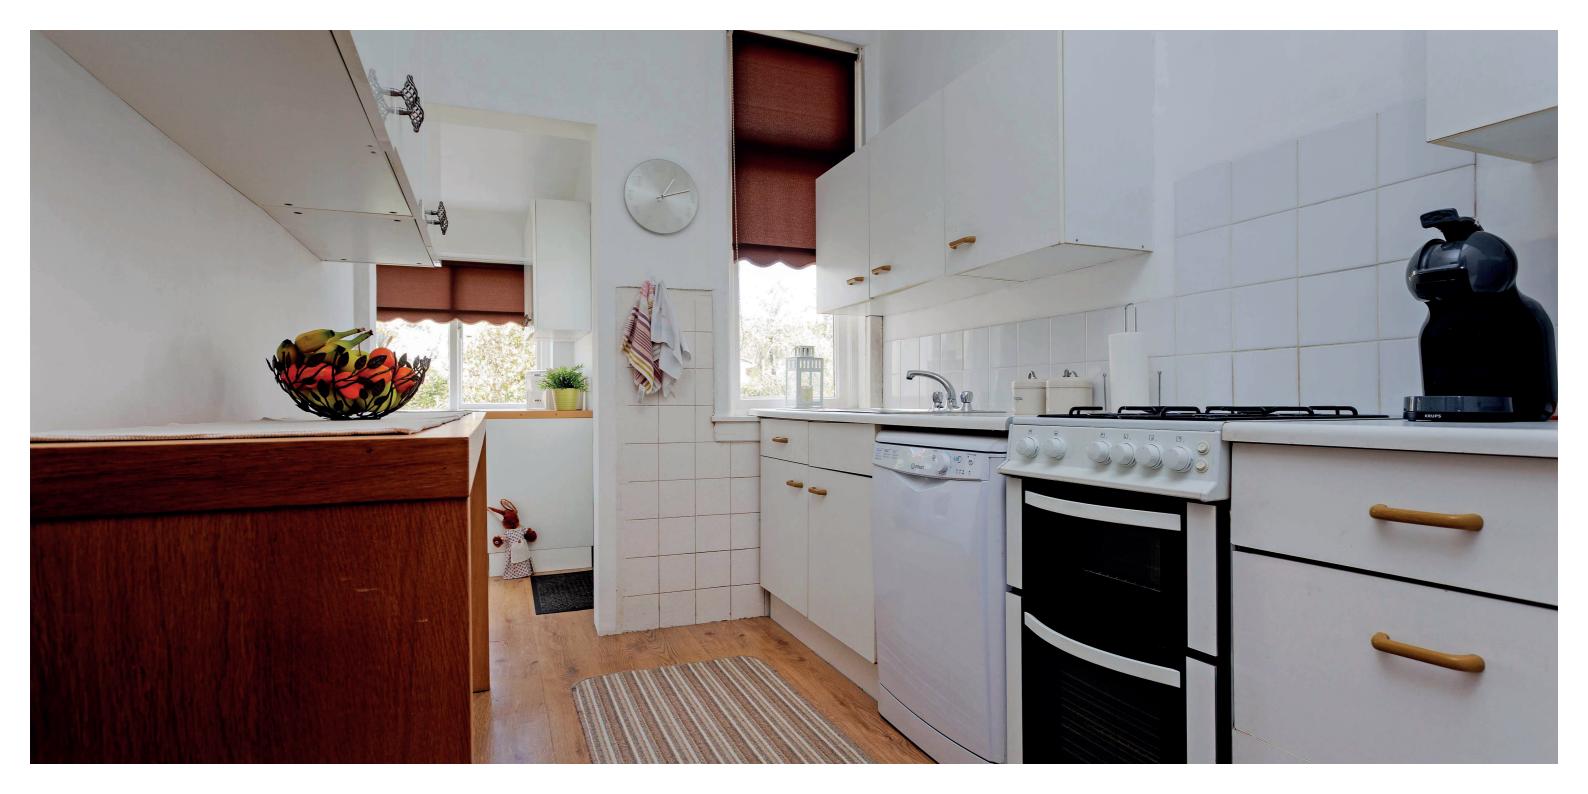

In more detail - vestibule, reception hall, formal bay window lounge, dining room (patio doors) modern fitted kitchen, utility, downstairs double bedroom with en suite WC, superb modern bathroom, upstairs two further bedrooms, eaves storage, double glazing, gas central heating, single garage.