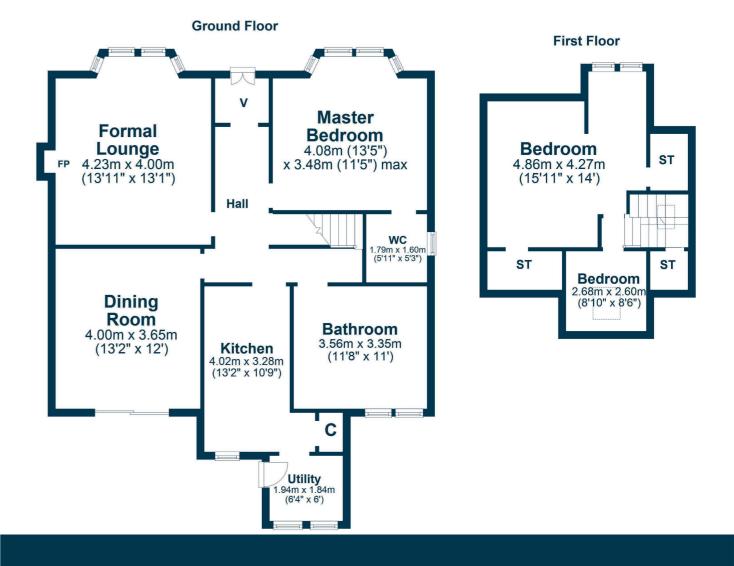

The subjects are presented to the market in excellent condition with spacious accommodation formed across two levels which is predominantly all on the level, but the converted attic means the property can be configured as three or four bedrooms as required.

In more detail - vestibule, reception hall, formal bay window lounge, dining room (patio doors) modern fitted kitchen, utility, downstairs double bedroom with en suite WC, superb modern bathroom, upstairs two further bedrooms, eaves storage, double glazing, gas central heating, single garage.