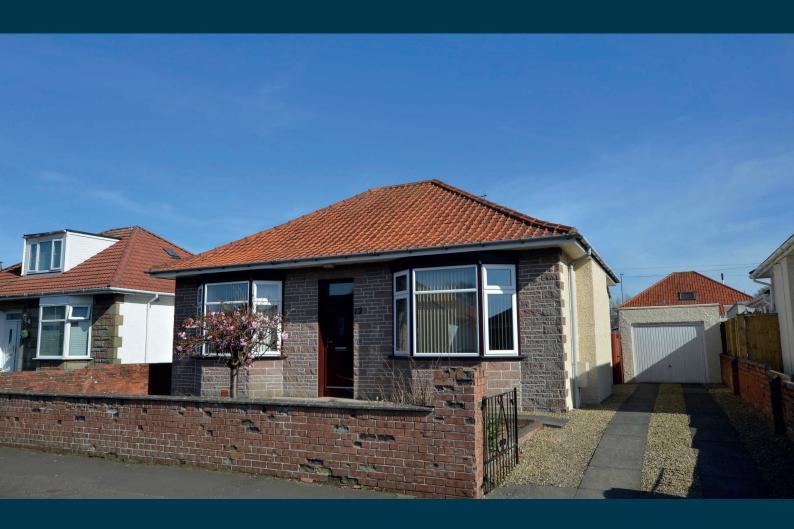

## 12 ALLENFIELD ROAD

AYR

www.corumproperty.co.uk

- 2 | BEDROOMS
- 1 | BATHROOM
- 1 | PUBLIC ROOM

A spacious detached bungalow with extended living accommodation set on a generous south-east facing plot, with a detached garage, off road parking and close to both the A77 road network and the amenities of Ayr town centre.

Allenfield Road is a sought-after residential address located within close proximity to a wide range of amenities, including both primary and secondary schooling, shops and the A77/M77 linking to Glasgow and surrounding areas. Number 12 is a well-presented example of a spacious detached Ecrepont bungalow, offering flexible accommodation across three main apartments that are all on the level. The property has been extended at the rear to create a large open plan garden room into a sitting room, and there is the potential to further extend the living space into the attic, subject to the normal planning consents. This fantastic home is also complimented by a south-east facing rear garden that is laid with low-maintenance in mind, a detached garage and ample off road parking.

Externally there are decorative shrub areas at the front, hard landscaped pathways and a gated driveway at the side leading to the detached garage. There is gated access at the side round to the fully enclosed garden, with a greenhouse, decorative borders, paved pathways, mature trees and patio areas.