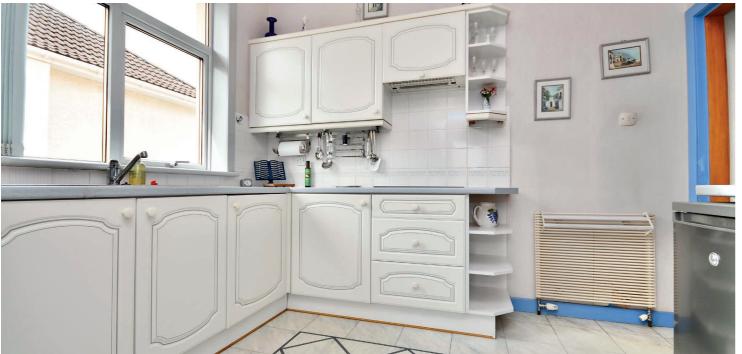

In more detail, the internal accommodation extends to an entrance vestibule, a welcoming inner hallway with loft access, two bay-windowed rooms to the front, one with a fireplace and one with fitted storage, a spacious sitting room at the rear with fitted storage that leads open plan into a garden room with sliding glass doors out to the garden, a modern shower room suite and a fitted kitchen, with a rear vestibule that includes a boiler cupboard and a pantry.