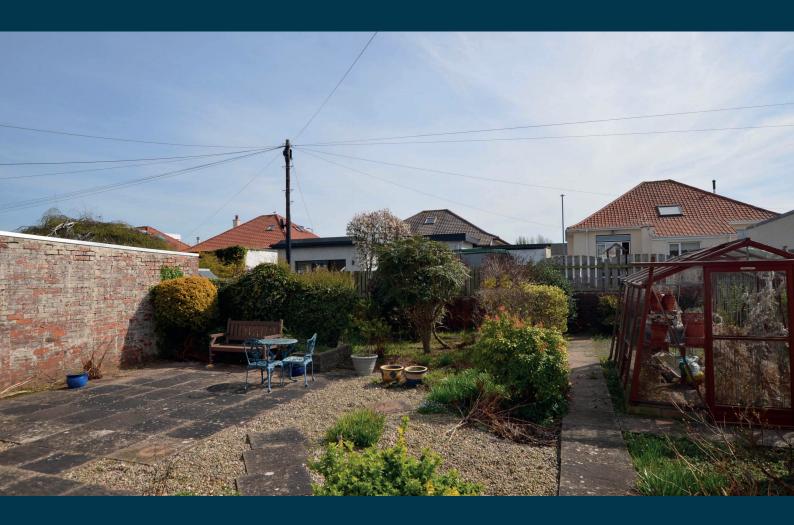

Externally there are decorative shrub areas at the front, hard landscaped pathways and a gated driveway at the side leading to the detached garage. There is gated access at the side round to the fully enclosed garden, with a greenhouse, decorative borders, paved pathways, mature trees and patio areas.