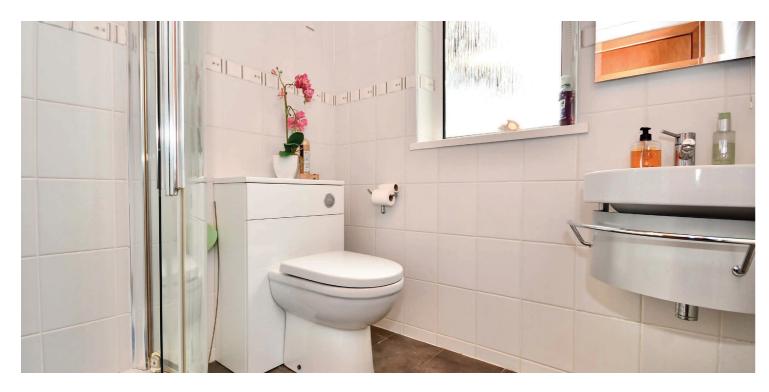

In more detail, the internal accommodation extends to an entrance vestibule, a welcoming inner hallway with loft access, two bay-windowed rooms to the front, one with a fireplace and one with fitted storage, a spacious sitting room at the rear with fitted storage that leads open plan into a garden room with sliding glass doors out to the garden, a modern shower room suite and a fitted kitchen, with a rear vestibule that includes a boiler cupboard and a pantry.