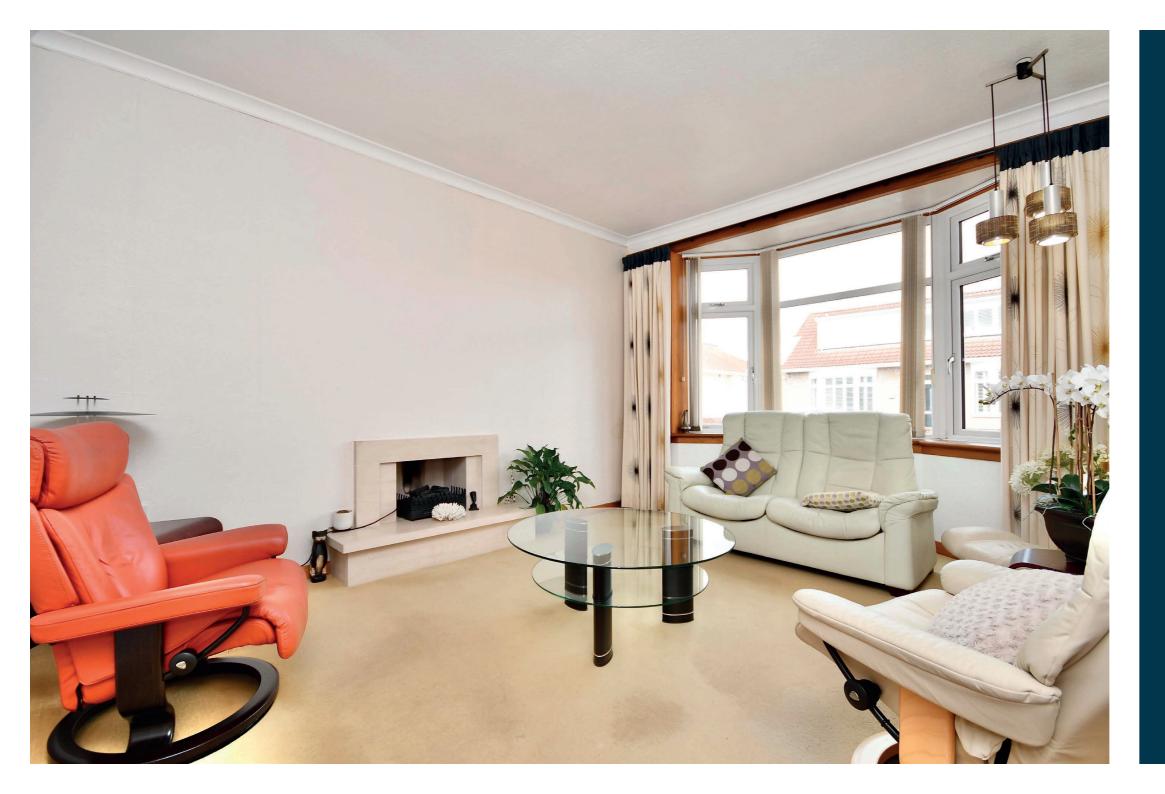

In more detail, the internal accommodation extends to an entrance vestibule, a welcoming inner hallway with loft access, two bay-windowed rooms to the front, one with a fireplace and one with fitted storage, a spacious sitting room at the rear with fitted storage that leads open plan into a garden room with sliding glass doors out to the garden, a modern shower room suite and a fitted kitchen, with a rear vestibule that includes a boiler cupboard and a pantry.