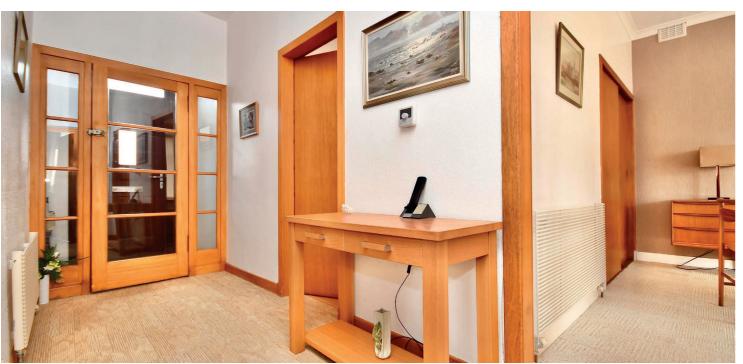

In more detail, the internal accommodation extends to an entrance vestibule, a welcoming inner hallway with loft access, two bay-windowed rooms to the front, one with a fireplace and one with fitted storage, a spacious sitting room at the rear with fitted storage that leads open plan into a garden room with sliding glass doors out to the garden, a modern shower room suite and a fitted kitchen, with a rear vestibule that includes a boiler cupboard and a pantry.