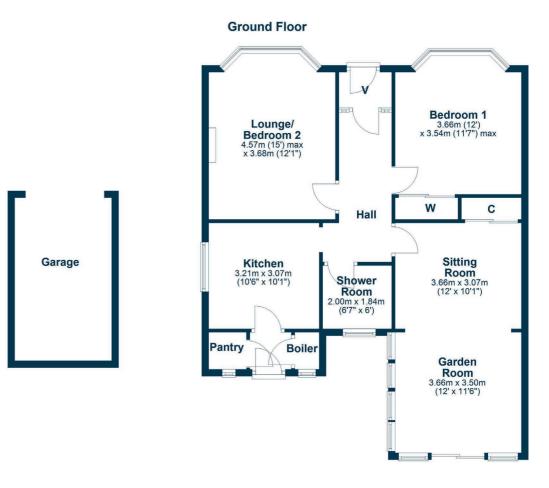

In more detail, the internal accommodation extends to an entrance vestibule, a welcoming inner hallway with loft access, two bay-windowed rooms to the front, one with a fireplace and one with fitted storage, a spacious sitting room at the rear with fitted storage that leads open plan into a garden room with sliding glass doors out to the garden, a modern shower room suite and a fitted kitchen, with a rear vestibule that includes a boiler cupboard and a pantry.

Externally there are decorative shrub areas at the front, hard landscaped pathways and a gated driveway at the side leading to the detached garage. There is gated access at the side round to the fully enclosed garden, with a greenhouse, decorative borders, paved pathways, mature trees and patio areas.

AY5222 | Sat Nav: 12 Allenfield Road, Ayr, KA7 3JN

For the full home report visit www.corumproperty.co.uk

\* All measurements and distances are approximate Floorplans are for illustration purposes and may not be to scale.