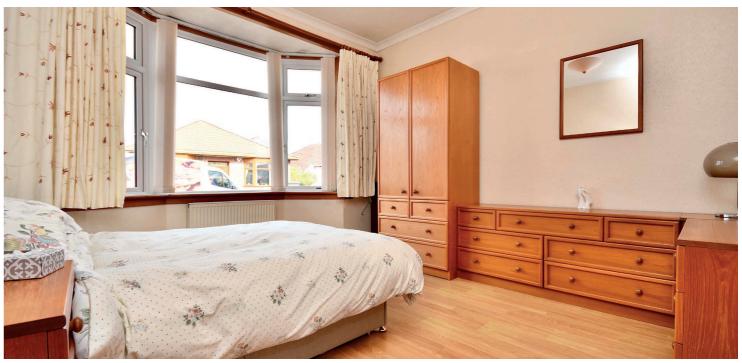

In more detail, the internal accommodation extends to an entrance vestibule, a welcoming inner hallway with loft access, two bay-windowed rooms to the front, one with a fireplace and one with fitted storage, a spacious sitting room at the rear with fitted storage that leads open plan into a garden room with sliding glass doors out to the garden, a modern shower room suite and a fitted kitchen, with a rear vestibule that includes a boiler cupboard and a pantry.