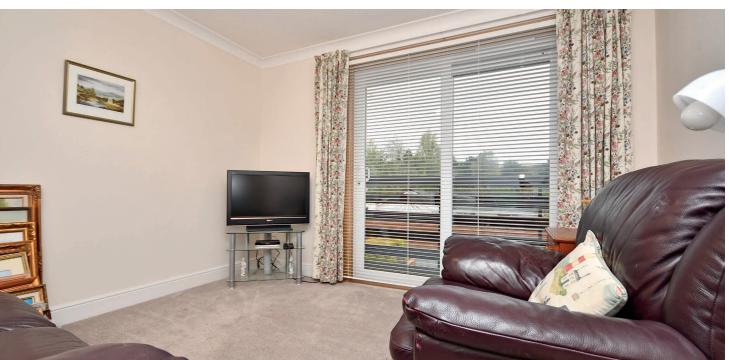

In more detail, the internal accommodation extends to an entrance porch, an inner hallway with fitted storage cupboards, a spacious lounge with a picture window and a feature gas fireplace, leading open plan into a dining area, a large fitted dining kitchen with a door to the rear and loft access, a four piece bathroom suite with a separate shower cubicle, a double bedroom with an en suite shower room and fitted wardrobes, and three other bedrooms, including one with fitted wardrobes and one with sliding patio doors out to a south-facing balcony at the rear