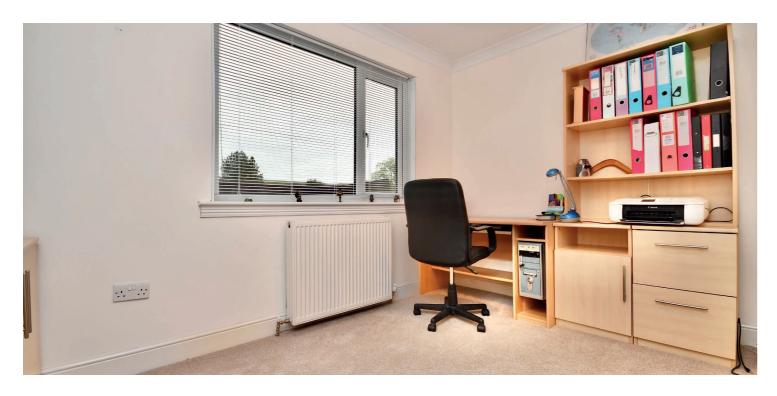

In more detail, the internal accommodation extends to an entrance porch, an inner hallway with fitted storage cupboards, a spacious lounge with a picture window and a feature gas fireplace, leading open plan into a dining area, a large fitted dining kitchen with a door to the rear and loft access, a four piece bathroom suite with a separate shower cubicle, a double bedroom with an en suite shower room and fitted wardrobes, and three other bedrooms, including one with fitted wardrobes and one with sliding patio doors out to a south-facing balcony at the rear