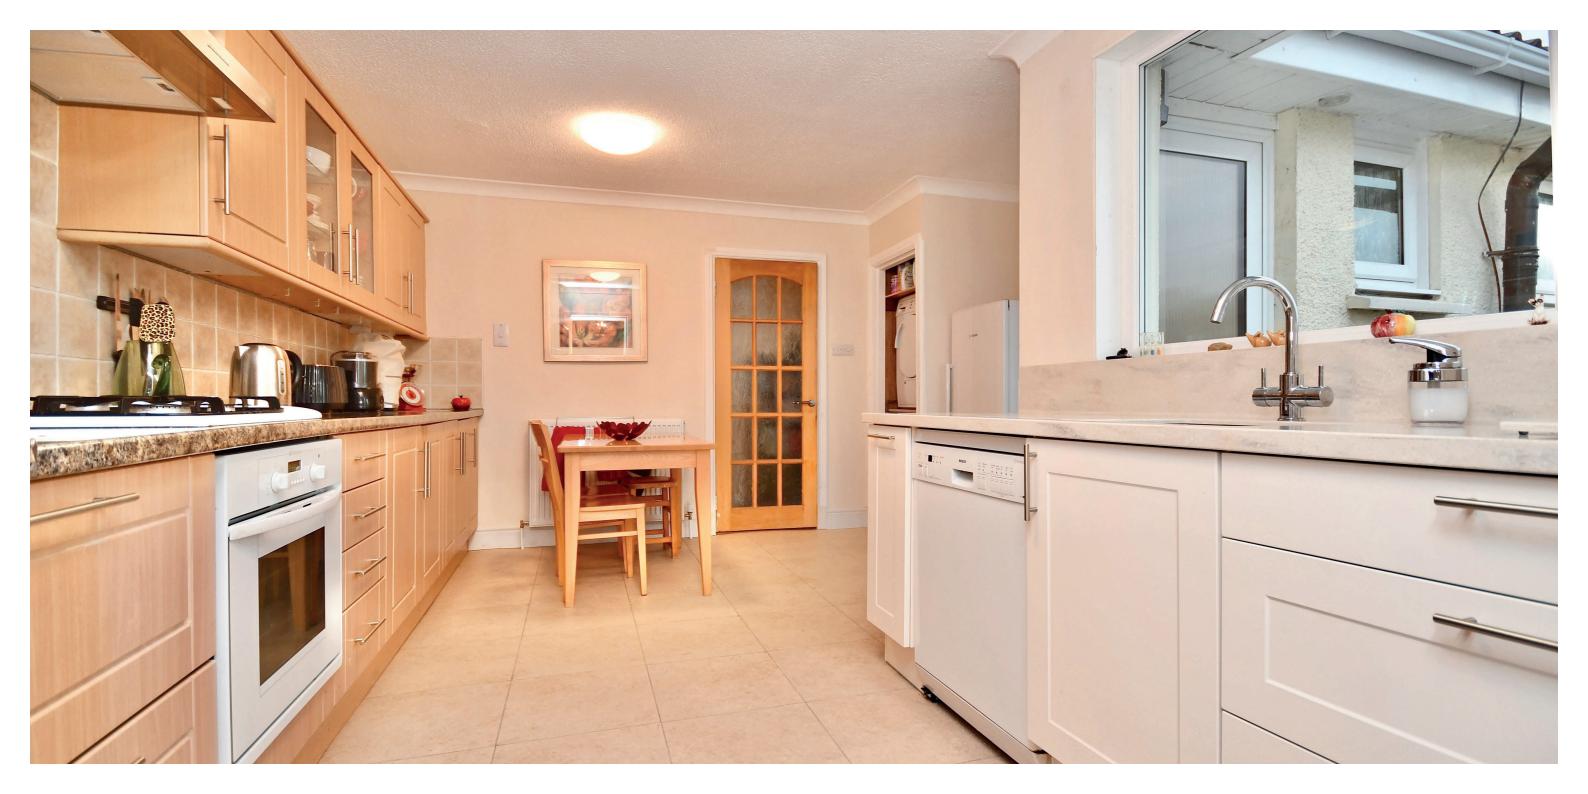

In more detail, the internal accommodation extends to an entrance porch, an inner hallway with fitted storage cupboards, a spacious lounge with a picture window and a feature gas fireplace, leading open plan into a dining area, a large fitted dining kitchen with a door to the rear and loft access, a four piece bathroom suite with a separate shower cubicle, a double bedroom with an en suite shower room and fitted wardrobes, and three other bedrooms, including one with fitted wardrobes and one with sliding patio doors out to a south-facing balcony at the rear