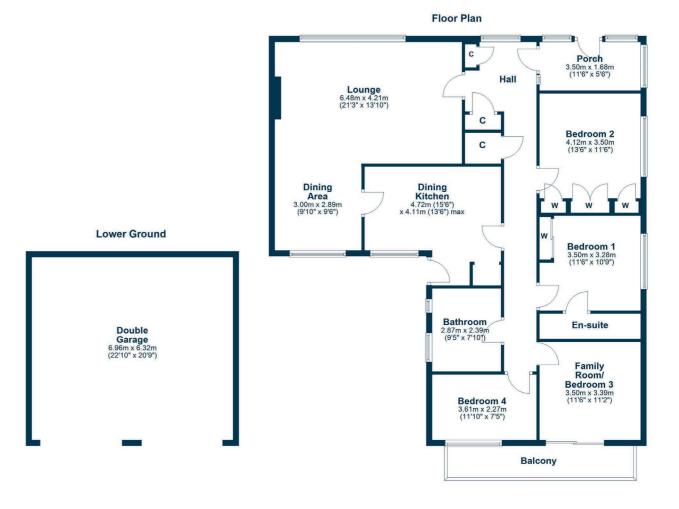

In more detail, the internal accommodation extends to an entrance porch, an inner hallway with fitted storage cupboards, a spacious lounge with a picture window and a feature gas fireplace, leading open plan into a dining area, a large fitted dining kitchen with a door to the rear and loft access, a four piece bathroom suite with a separate shower cubicle, a double bedroom with an en suite shower room and fitted wardrobes, and three other bedrooms, including one with fitted wardrobes and one with sliding patio doors out to a south-facing balcony at the rear

AY5226 | Sat Nav: 26 Shalloch Park, Doonfoot, KA7 4HL

For the full home report visit www.corumproperty.co.uk

\* All measurements and distances are approximate Floorplans are for illustration purposes and may not be to scale.