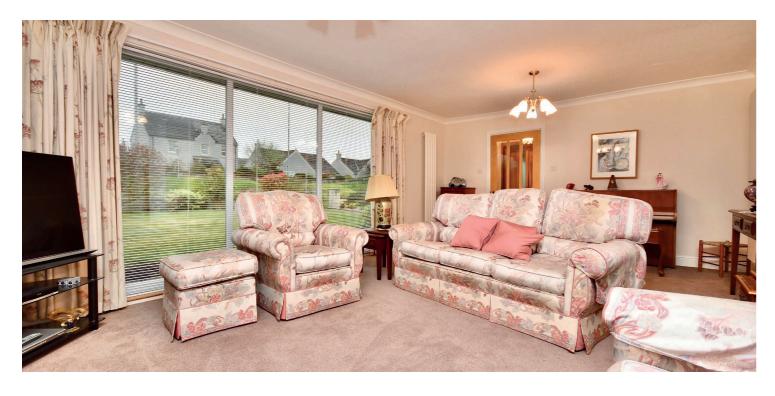

In more detail, the internal accommodation extends to an entrance porch, an inner hallway with fitted storage cupboards, a spacious lounge with a picture window and a feature gas fireplace, leading open plan into a dining area, a large fitted dining kitchen with a door to the rear and loft access, a four piece bathroom suite with a separate shower cubicle, a double bedroom with an en suite shower room and fitted wardrobes, and three other bedrooms, including one with fitted wardrobes and one with sliding patio doors out to a south-facing balcony at the rear