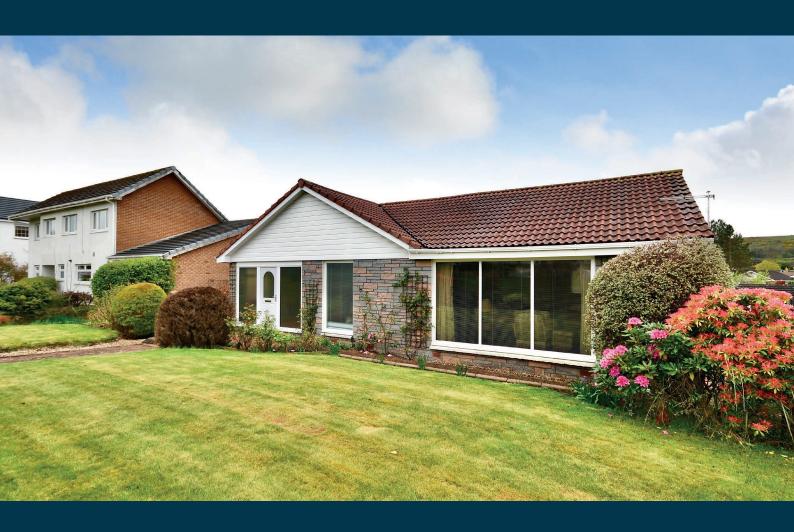

## 26 SHALLOCH PARK DOONFOOT

www.corumproperty.co.uk

- 4 | BEDROOMS
- 2 | BATHROOMS
- 2 | PUBLIC ROOMS

A substantial detached bungalow set in a quiet cul-de-sac within Doonfoot, with a beautifully presented interior, a south-facing balcony, a large integral double garage and private garden grounds.

Shalloch Park is a popular address within Doonfoot, within walking distance of Greenan Shore and a short distance from the amenities of Alloway village and the market town of Ayr. Number 26 is set on a large elevated plot, with private garden grounds that include a double driveway leading to an integral double garage at the rear and a delightful mixture of hard and soft landscaped gardens to the front and side. This fantastic detached bungalow has a wealth of on-the-level accommodation that will suit a range of buyers, with well-apportioned living spaces and ample storage. The flexible layout is presented in truly immaculate condition and thoroughly modern, with a luxury bathroom suite, an en suite shower room, neutral decor throughout and quality fixtures and fittings.

Externally there are garden grounds to the front that are landscaped with lawn, decorative shrub borders and gated access onto a walkway. There is gated access at both sides to the rear garden, which has been laid with low-maintenance in mind, with monoblock paving, elevated patio areas, decorative borders and a double driveway leading to the double garage with light and power.