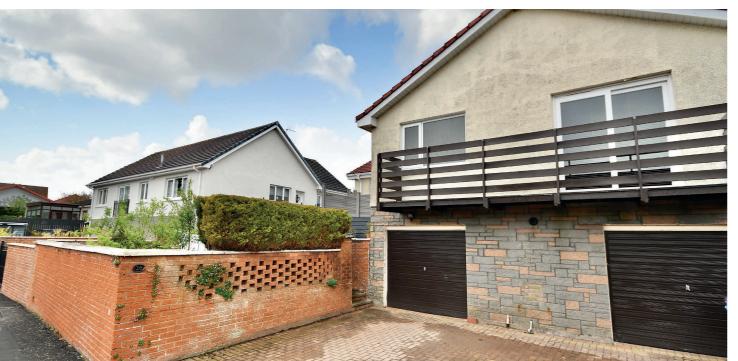

## 26 SHALLOCH PARK DOONFOOT

www.corumproperty.co.uk

- 4 | BEDROOMS
- 2 | BATHROOMS
- 2 | PUBLIC ROOMS

A substantial detached bungalow set in a quiet cul-de-sac within Doonfoot, with a beautifully presented interior, a south-facing balcony, a large integral double garage and private garden grounds.

Shalloch Park is a popular address within Doonfoot, within walking distance of Greenan Shore and a short distance from the amenities of Alloway village and the market town of Ayr. Number 26 is set on a large elevated plot, with private garden grounds that include a double driveway leading to an integral double garage at the rear and a delightful mixture of hard and soft landscaped gardens to the front and side. This fantastic detached bungalow has a wealth of on-the-level accommodation that will suit a range of buyers, with well-apportioned living spaces and ample storage. The flexible layout is presented in truly immaculate condition and thoroughly modern, with a luxury bathroom suite, an en suite shower room, neutral decor throughout and quality fixtures and fittings.

Externally there are garden grounds to the front that are landscaped with lawn, decorative shrub borders and gated access onto a walkway. There is gated access at both sides to the rear garden, which has been laid with low-maintenance in mind, with monoblock paving, elevated patio areas, decorative borders and a double driveway leading to the double garage with light and power.