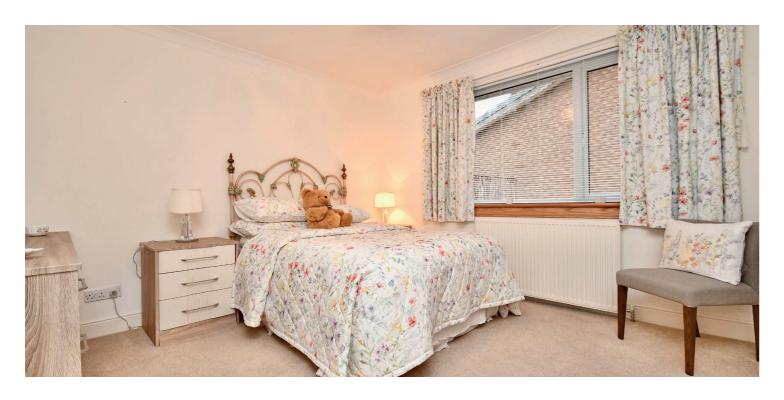

In more detail, the internal accommodation extends to an entrance porch, an inner hallway with fitted storage cupboards, a spacious lounge with a picture window and a feature gas fireplace, leading open plan into a dining area, a large fitted dining kitchen with a door to the rear and loft access, a four piece bathroom suite with a separate shower cubicle, a double bedroom with an en suite shower room and fitted wardrobes, and three other bedrooms, including one with fitted wardrobes and one with sliding patio doors out to a south-facing balcony at the rear