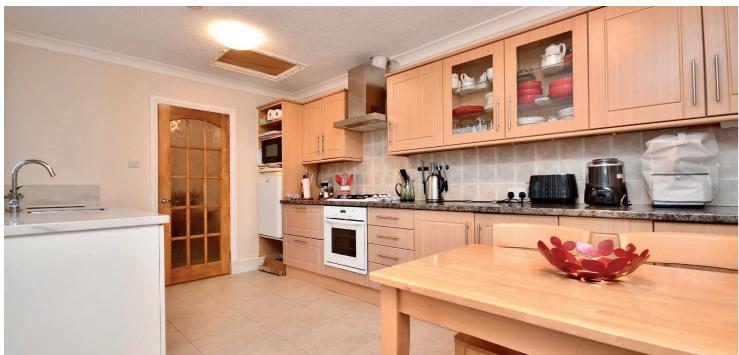

In more detail, the internal accommodation extends to an entrance porch, an inner hallway with fitted storage cupboards, a spacious lounge with a picture window and a feature gas fireplace, leading open plan into a dining area, a large fitted dining kitchen with a door to the rear and loft access, a four piece bathroom suite with a separate shower cubicle, a double bedroom with an en suite shower room and fitted wardrobes, and three other bedrooms, including one with fitted wardrobes and one with sliding patio doors out to a south-facing balcony at the rear