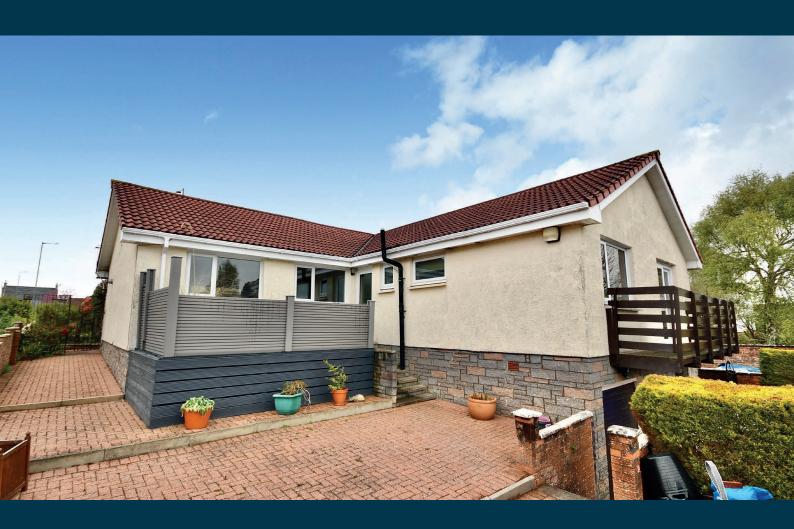

Shalloch Park is a popular address within Doonfoot, within walking distance of Greenan Shore and a short distance from the amenities of Alloway village and the market town of Ayr. Number 26 is set on a large elevated plot, with private garden grounds that include a double driveway leading to an integral double garage at the rear and a delightful mixture of hard and soft landscaped gardens to the front and side. This fantastic detached bungalow has a wealth of on-the-level accommodation that will suit a range of buyers, with well-apportioned living spaces and ample storage. The flexible layout is presented in truly immaculate condition and thoroughly modern, with a luxury bathroom suite, an en suite shower room, neutral decor throughout and quality fixtures and fittings.

Externally there are garden grounds to the front that are landscaped with lawn, decorative shrub borders and gated access onto a walkway. There is gated access at both sides to the rear garden, which has been laid with low-maintenance in mind, with monoblock paving, elevated patio areas, decorative borders and a double driveway leading to the double garage with light and power.