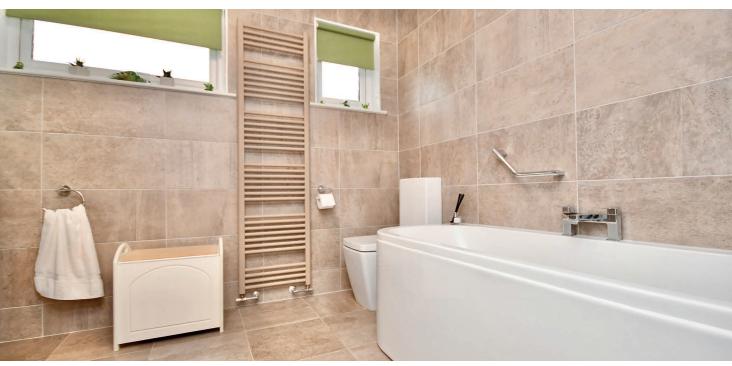

In more detail, the internal accommodation extends to an entrance porch, an inner hallway with fitted storage cupboards, a spacious lounge with a picture window and a feature gas fireplace, leading open plan into a dining area, a large fitted dining kitchen with a door to the rear and loft access, a four piece bathroom suite with a separate shower cubicle, a double bedroom with an en suite shower room and fitted wardrobes, and three other bedrooms, including one with fitted wardrobes and one with sliding patio doors out to a south-facing balcony at the rear