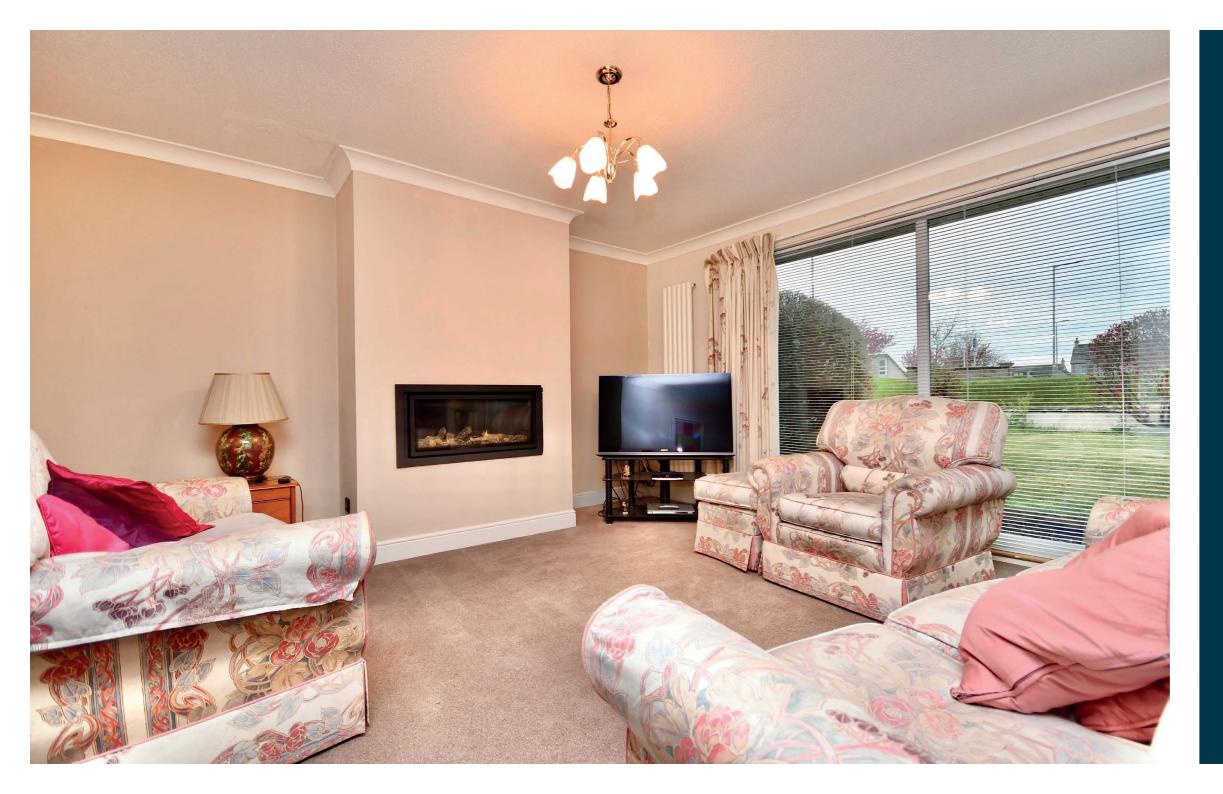

In more detail, the internal accommodation extends to an entrance porch, an inner hallway with fitted storage cupboards, a spacious lounge with a picture window and a feature gas fireplace, leading open plan into a dining area, a large fitted dining kitchen with a door to the rear and loft access, a four piece bathroom suite with a separate shower cubicle, a double bedroom with an en suite shower room and fitted wardrobes, and three other bedrooms, including one with fitted wardrobes and one with sliding patio doors out to a south-facing balcony at the rear