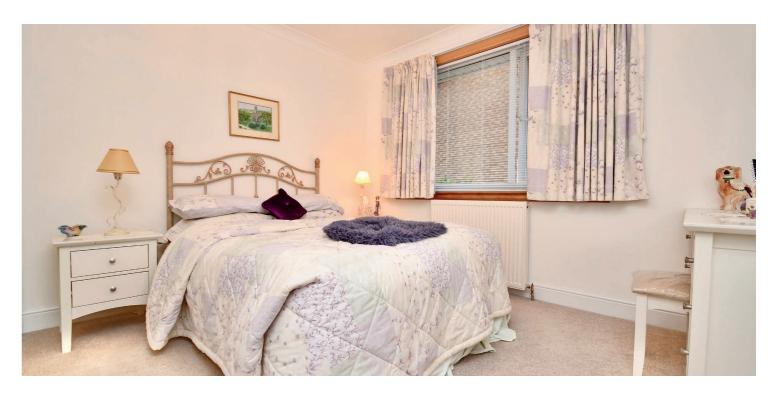

In more detail, the internal accommodation extends to an entrance porch, an inner hallway with fitted storage cupboards, a spacious lounge with a picture window and a feature gas fireplace, leading open plan into a dining area, a large fitted dining kitchen with a door to the rear and loft access, a four piece bathroom suite with a separate shower cubicle, a double bedroom with an en suite shower room and fitted wardrobes, and three other bedrooms, including one with fitted wardrobes and one with sliding patio doors out to a south-facing balcony at the rear