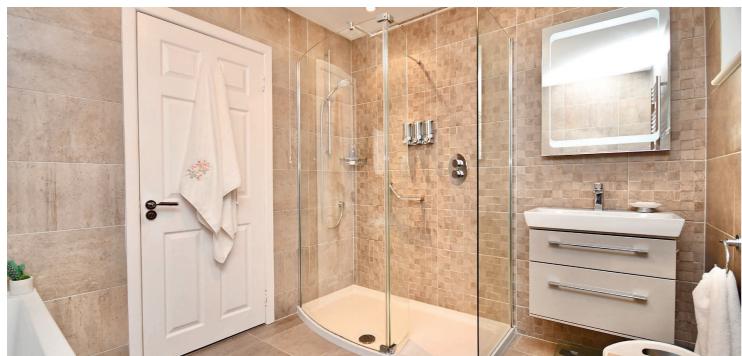

In more detail, the internal accommodation extends to an entrance porch, an inner hallway with fitted storage cupboards, a spacious lounge with a picture window and a feature gas fireplace, leading open plan into a dining area, a large fitted dining kitchen with a door to the rear and loft access, a four piece bathroom suite with a separate shower cubicle, a double bedroom with an en suite shower room and fitted wardrobes, and three other bedrooms, including one with fitted wardrobes and one with sliding patio doors out to a south-facing balcony at the rear