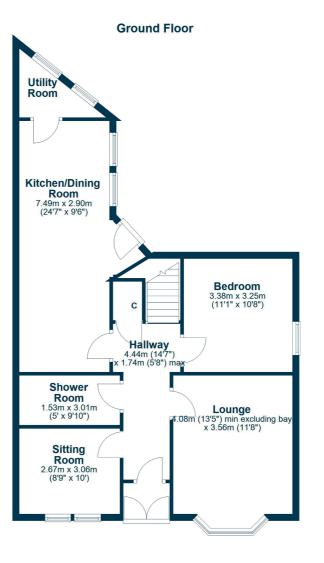

Set in a fantastic location close to the town centre and beachfront, the property has a bright, modern kitchen that flows into a sociable open-plan dining space with doorway to to the side garden, a separate utility room, and both a family bathroom and a wheelchair friendly shower room.

The ground floor features a welcoming vestibule leading into a spacious hallway, a bay-windowed lounge, and a second reception room currently set up as a home office or sitting room, and a double sized bedroom. The heart of the home is the open-plan kitchen/diner which is ideal for family life and entertaining.

AY5219 | Sat Nav: 2 Barns Crescent, Ayr, KA7 2BW

For the full home report visit www.corumproperty.co.uk

\* All measurements and distances are approximate Floorplans are for illustration purposes and may not be to scale.