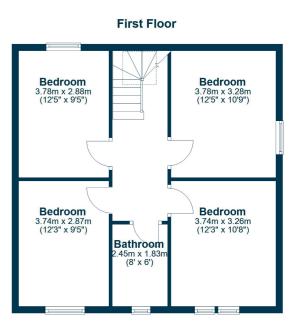

Upstairs there are four generous bedrooms and a family bathroom.

Outside, there is a low-maintenance garden with private gated driveway, parking for multiple cars, plus there are two on street residential permits if required. The fully enclosed garden offers a peaceful retreat with a large patio and a practical external store. This is a brilliant opportunity to secure a spacious and character-filled home in one of Ayr's most desirable addresses.

AY5219 | Sat Nav: 2 Barns Crescent, Ayr, KA7 2BW

For the full home report visit www.corumproperty.co.uk

\* All measurements and distances are approximate Floorplans are for illustration purposes and may not be to scale.