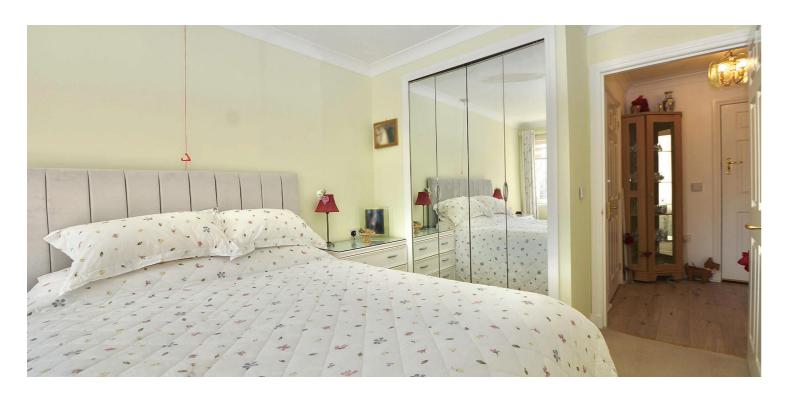

In more detail, the internal accommodation extends to an entrance hall with a large storage cupboard, a bright spacious lounge with plenty of space for a dining table and chairs, French doors open to the Juliette balcony where you can add a splash of colour with seasonal flowers and plants. French doors lead into the modern fitted kitchen complete with electric hob, oven, a fridge and a freezer. The upgraded modern shower room has a three-piece suite with vanity unit. The large double bedroom has a fitted mirrored wardrobe. Externally there are communal garden grounds, with a paved patio area, a manicured lawn, decorative shrubs and well-stocked borders. There is ample residents' parking to the front and the property sits within walking distance of numerous transport links.