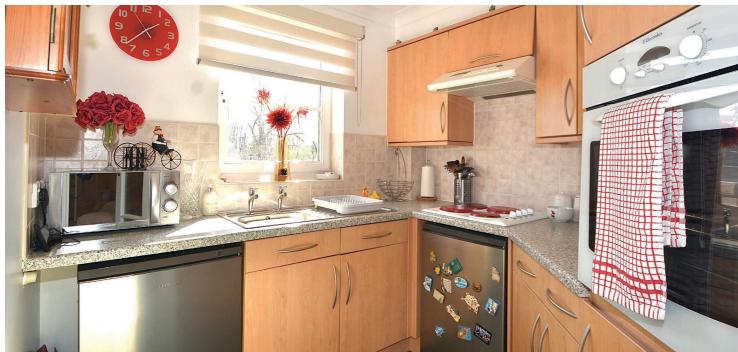

In more detail, the internal accommodation extends to an entrance hall with a large storage cupboard, a bright spacious lounge with plenty of space for a dining table and chairs, French doors open to the Juliette balcony where you can add a splash of colour with seasonal flowers and plants. French doors lead into the modern fitted kitchen complete with electric hob, oven, a fridge and a freezer. The upgraded modern shower room has a three-piece suite with vanity unit. The large double bedroom has a fitted mirrored wardrobe. Externally there are communal garden grounds, with a paved patio area, a manicured lawn, decorative shrubs and well-stocked borders. There is ample residents' parking to the front and the property sits within walking distance of numerous transport links.