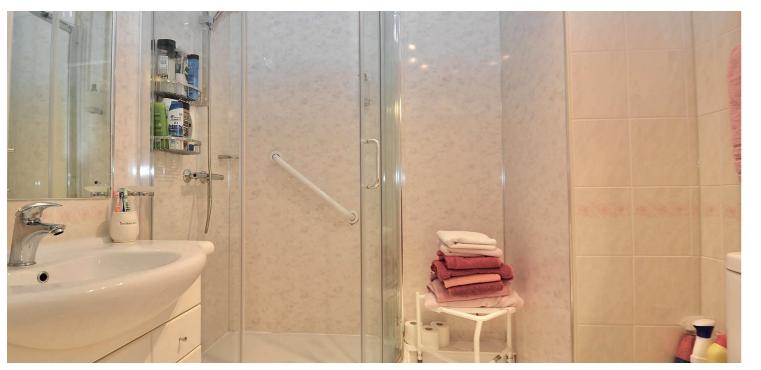

In more detail, the internal accommodation extends to an entrance hall with a large storage cupboard, a bright spacious lounge with plenty of space for a dining table and chairs, French doors open to the Juliette balcony where you can add a splash of colour with seasonal flowers and plants. French doors lead into the modern fitted kitchen complete with electric hob, oven, a fridge and a freezer. The upgraded modern shower room has a three-piece suite with vanity unit. The large double bedroom has a fitted mirrored wardrobe. Externally there are communal garden grounds, with a paved patio area, a manicured lawn, decorative shrubs and well-stocked borders. There is ample residents' parking to the front and the property sits within walking distance of numerous transport links.