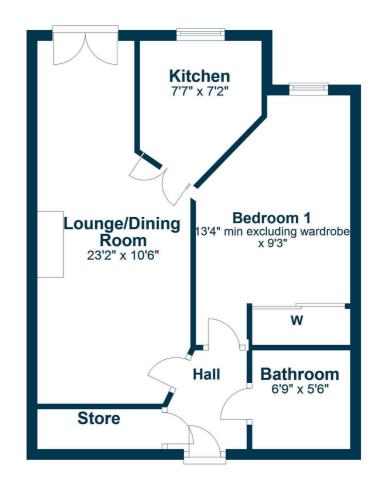

Number 45 is situated on the first floor and is in move-in condition, with an excellent amount of internal living space, stylish and tasteful decor, quality carpets/flooring, and an upgraded shower room.

In more detail, the internal accommodation extends to an entrance hall with a large storage cupboard, a bright spacious lounge with plenty of space for a dining table and chairs, French doors open to the Juliette balcony where you can add a splash of colour with seasonal flowers and plants. French doors lead into the modern fitted kitchen complete with electric hob, oven, a fridge and a freezer. The upgraded modern shower room has a three-piece suite with vanity unit. The large double bedroom has a fitted mirrored wardrobe. Externally there are communal garden grounds, with a paved patio area, a manicured lawn, decorative shrubs and well-stocked borders. There is ample residents' parking to the front and the property sits within walking distance of numerous transport links.

AY5212 | Sat Nav: 45 Dalblair Court, Ayr, KA7 1UJ

For the full home report visit www.corumproperty.co.uk

\* All measurements and distances are approximate Floorplans are for illustration purposes and may not be to scale.