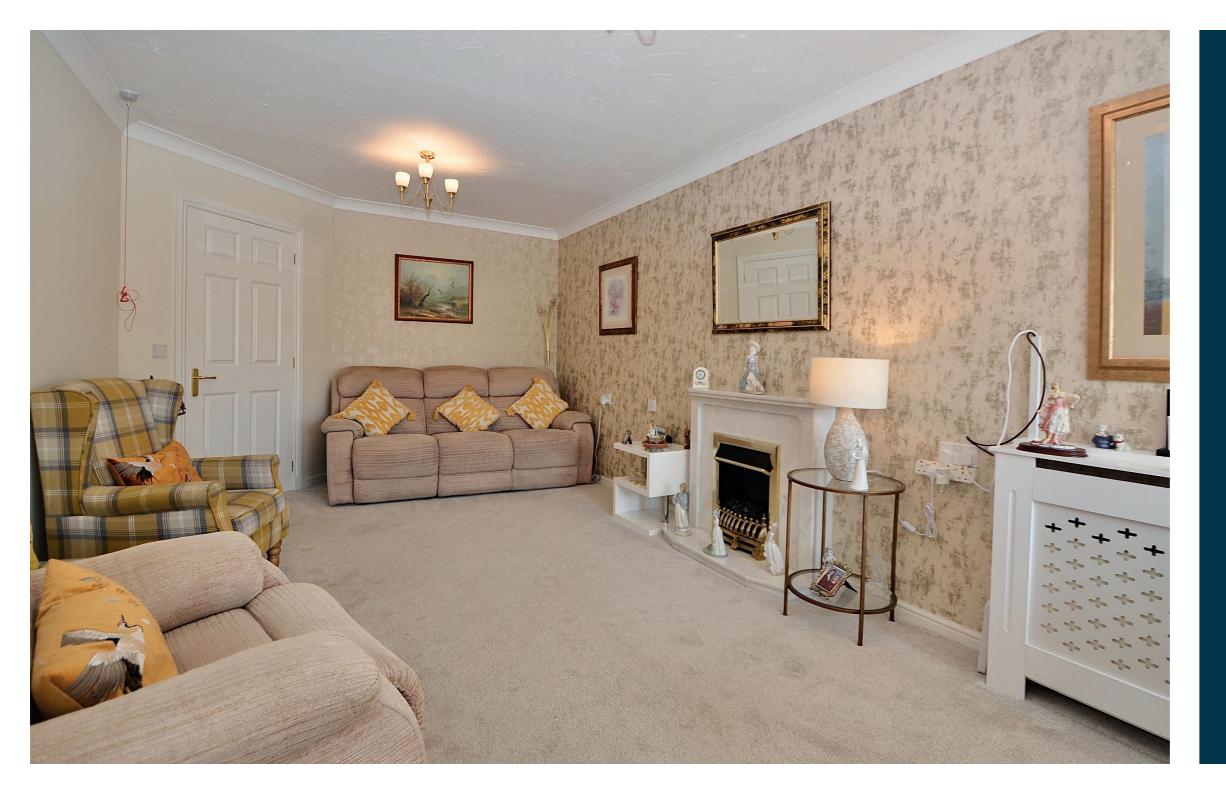

Number 45 is situated on the first floor and is in move-in condition, with an excellent amount of internal living space, stylish and tasteful decor, quality carpets/flooring, and an upgraded shower room.

In more detail, the internal accommodation extends to an entrance hall with a large storage cupboard, a bright spacious lounge with plenty of space for a dining table and chairs, French doors open to the Juliette balcony where you can add a splash of colour with seasonal flowers and plants. French doors lead into the modern fitted kitchen complete with electric hob, oven, a fridge and a freezer. The upgraded modern shower room has a three-piece suite with vanity unit. The large double bedroom has a fitted mirrored wardrobe. Externally there are communal garden grounds, with a paved patio area, a manicured lawn, decorative shrubs and well-stocked borders. There is ample residents' parking to the front and the property sits within walking distance of numerous transport links.