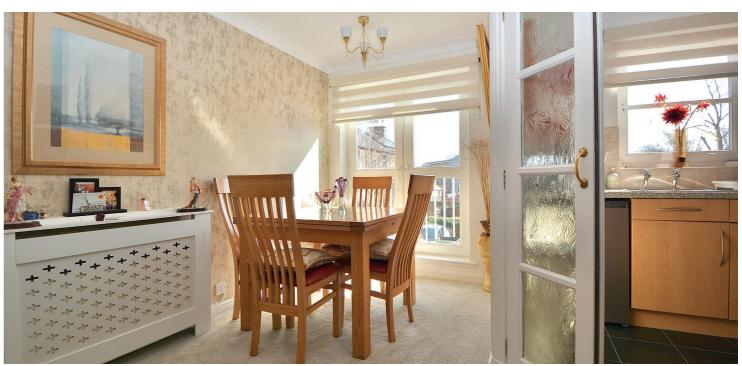

In more detail, the internal accommodation extends to an entrance hall with a large storage cupboard, a bright spacious lounge with plenty of space for a dining table and chairs, French doors open to the Juliette balcony where you can add a splash of colour with seasonal flowers and plants. French doors lead into the modern fitted kitchen complete with electric hob, oven, a fridge and a freezer. The upgraded modern shower room has a three-piece suite with vanity unit. The large double bedroom has a fitted mirrored wardrobe. Externally there are communal garden grounds, with a paved patio area, a manicured lawn, decorative shrubs and well-stocked borders. There is ample residents' parking to the front and the property sits within walking distance of numerous transport links.