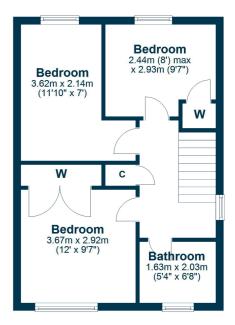

In summary the accommodation extends to an entrance hall, open plan lounge/dining room, fitted kitchen and a sitting room with door to the rear garden. Upstairs there are three bedrooms and a three piece tiled bathroom.

First Floor

AY5213 | Sat Nav: 14 Grange Avenue, Alloway, KA7 4SU For the full home report visit **www.corumproperty.co.uk** \* All measurements and distances are approximate Floorplans are for illustration purposes and may not be to scale.