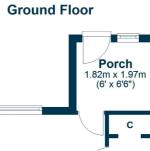

In summary the accommodation extends to an entrance hall, open plan lounge/dining room, fitted kitchen and a sitting room with door to the rear garden. Upstairs there are three bedrooms and a three piece tiled bathroom.