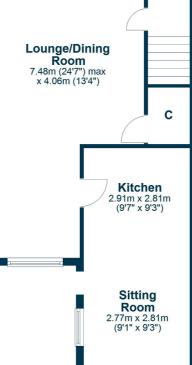

In summary the accommodation extends to an entrance hall, open plan lounge/dining room, fitted kitchen and a sitting room with door to the rear garden. Upstairs there are three bedrooms and a three piece tiled bathroom.