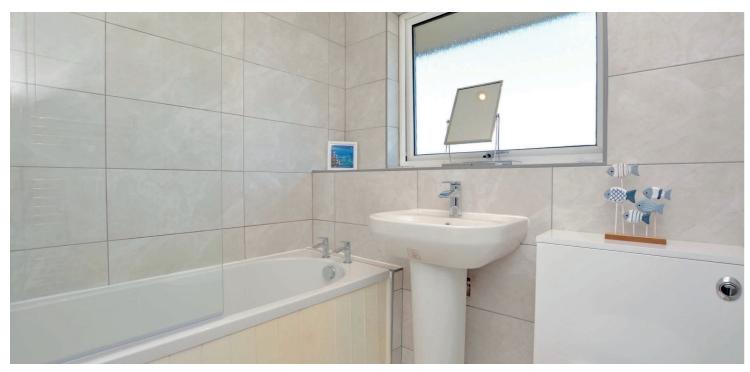

Features and benefits include a modern fitted kitchen, luxury sanitary ware, double glazing, wardrobe space in all three bedrooms, generous cupboard space and gas central heating with a 'Worcester' boiler.

In summary the accommodation extends to an entrance hall, open plan lounge/dining room, fitted kitchen and a sitting room with door to the rear garden. Upstairs there are three bedrooms and a three piece tiled bathroom.