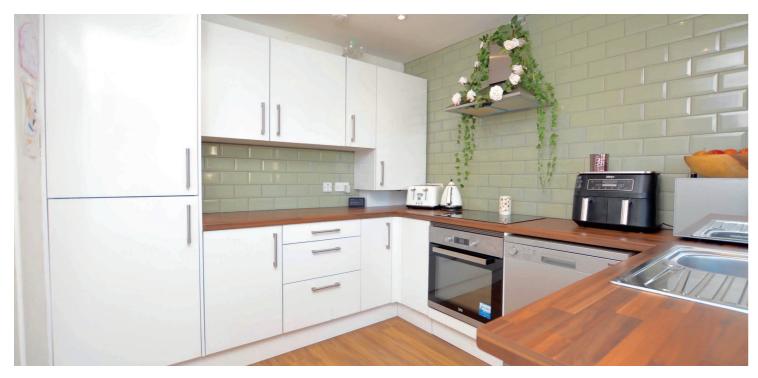

Features and benefits include a modern fitted kitchen, luxury sanitary ware, double glazing, wardrobe space in all three bedrooms, generous cupboard space and gas central heating with a 'Worcester' boiler.

In summary the accommodation extends to an entrance hall, open plan lounge/dining room, fitted kitchen and a sitting room with door to the rear garden. Upstairs there are three bedrooms and a three piece tiled bathroom.