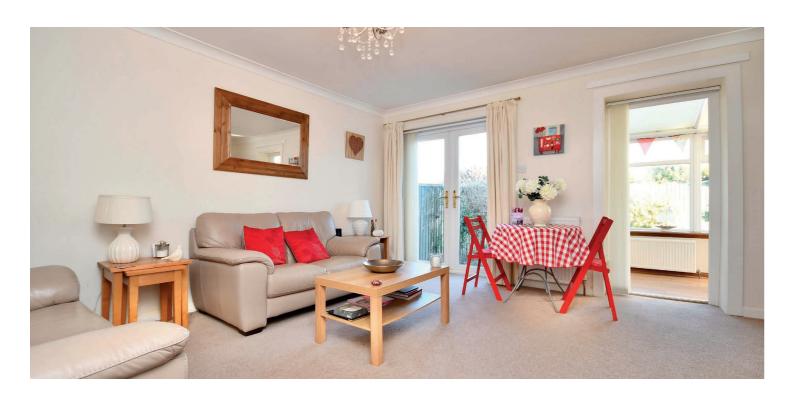

In more detail, the internal accommodation extends to an entrance hallway a downstairs WC, a spacious lounge with space for dining, under stairs storage and French doors leading out to the rear garden, a large conservatory, also with space for dining and French doors out to the garden, and a fitted kitchen. On the upper floor there are two double bedrooms with fitted wardrobes, a storage cupboard off the landing, a modern shower room suite and a single bedroom. Externally the gardens to front have been hard landscaped with decorative aggregate and a driveway. There is double gated access to additional parking at the side, with a wooden garden shed, and the rear garden is landscaped with a manicured lawn, mature shrubs, trees and a paved patio.