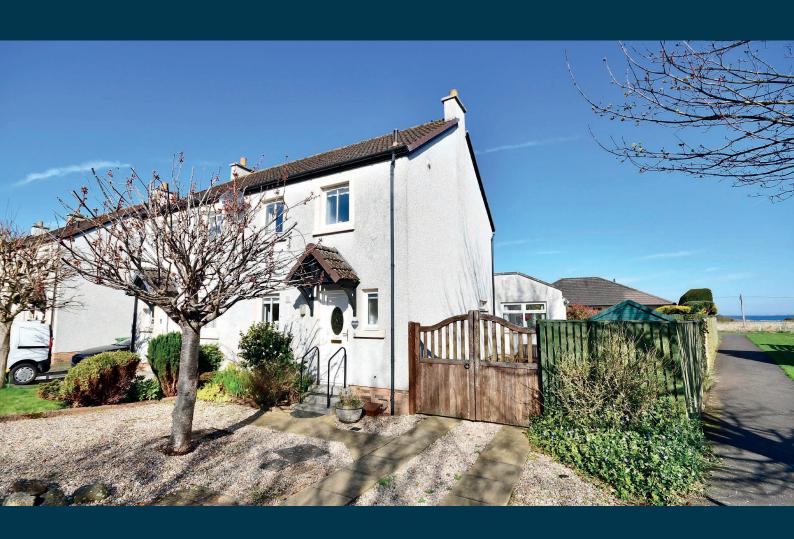

## 4 CASTLE VIEW DOONFOOT

www.corumproperty.co.uk

- 3 | BEDROOMS
- 1 | BATHROOM
- 2 | PUBLIC ROOMS

A spacious extended semi detached villa nestled within a quiet cul-de-sac in Doonfoot, with gorgeous gardens, off road parking and views out to sea.

4 Castle View is a beautifully presented and modern semi detached home in a quiet and sought-after area of Doonfoot. This fantastic home is situated within a cul-de-sac and only a short walk from the seafront, with direct sea views from the rear, and regular bus links into Ayr town centre. The interior offers spacious and tastefully decorated accommodation that is perfectly complimented by a fitted kitchen and shower room. There is ample storage throughout, extended at the rear with a bright conservatory, double glazing, gas central heating, quality floor coverings and loft access. The impressive garden grounds are beautifully landscaped at the rear, while there is ample off road parking to the front and side.

In more detail, the internal accommodation extends to an entrance hallway a downstairs WC, a spacious lounge with space for dining, under stairs storage and French doors leading out to the rear garden, a large conservatory, also with space for dining and French doors out to the garden, and a fitted kitchen. On the upper floor there are two double bedrooms with fitted wardrobes, a storage cupboard off the landing, a modern shower room suite and a single bedroom. Externally the gardens to front have been hard landscaped with decorative aggregate and a driveway. There is double gated access to additional parking at the side, with a wooden garden shed, and the rear garden is landscaped with a manicured lawn, mature shrubs, trees and a paved patio.