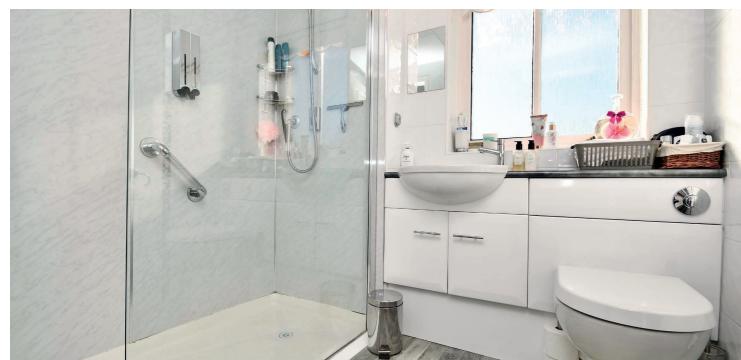

In more detail, the internal accommodation extends to an entrance hallway a downstairs WC, a spacious lounge with space for dining, under stairs storage and French doors leading out to the rear garden, a large conservatory, also with space for dining and French doors out to the garden, and a fitted kitchen. On the upper floor there are two double bedrooms with fitted wardrobes, a storage cupboard off the landing, a modern shower room suite and a single bedroom. Externally the gardens to front have been hard landscaped with decorative aggregate and a driveway. There is double gated access to additional parking at the side, with a wooden garden shed, and the rear garden is landscaped with a manicured lawn, mature shrubs, trees and a paved patio.