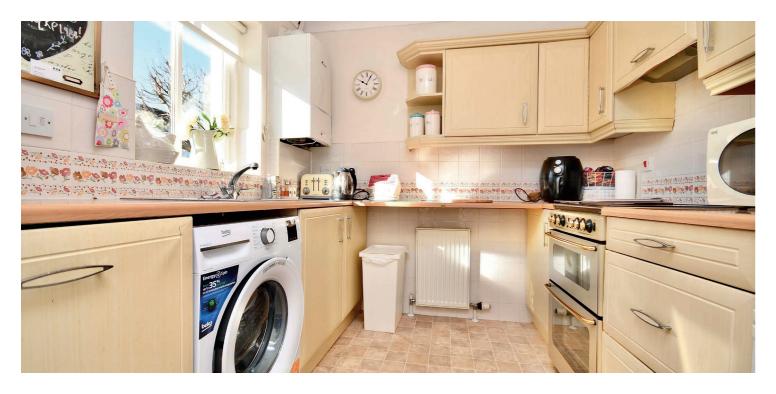

In more detail, the internal accommodation extends to an entrance hallway a downstairs WC, a spacious lounge with space for dining, under stairs storage and French doors leading out to the rear garden, a large conservatory, also with space for dining and French doors out to the garden, and a fitted kitchen. On the upper floor there are two double bedrooms with fitted wardrobes, a storage cupboard off the landing, a modern shower room suite and a single bedroom. Externally the gardens to front have been hard landscaped with decorative aggregate and a driveway. There is double gated access to additional parking at the side, with a wooden garden shed, and the rear garden is landscaped with a manicured lawn, mature shrubs, trees and a paved patio.