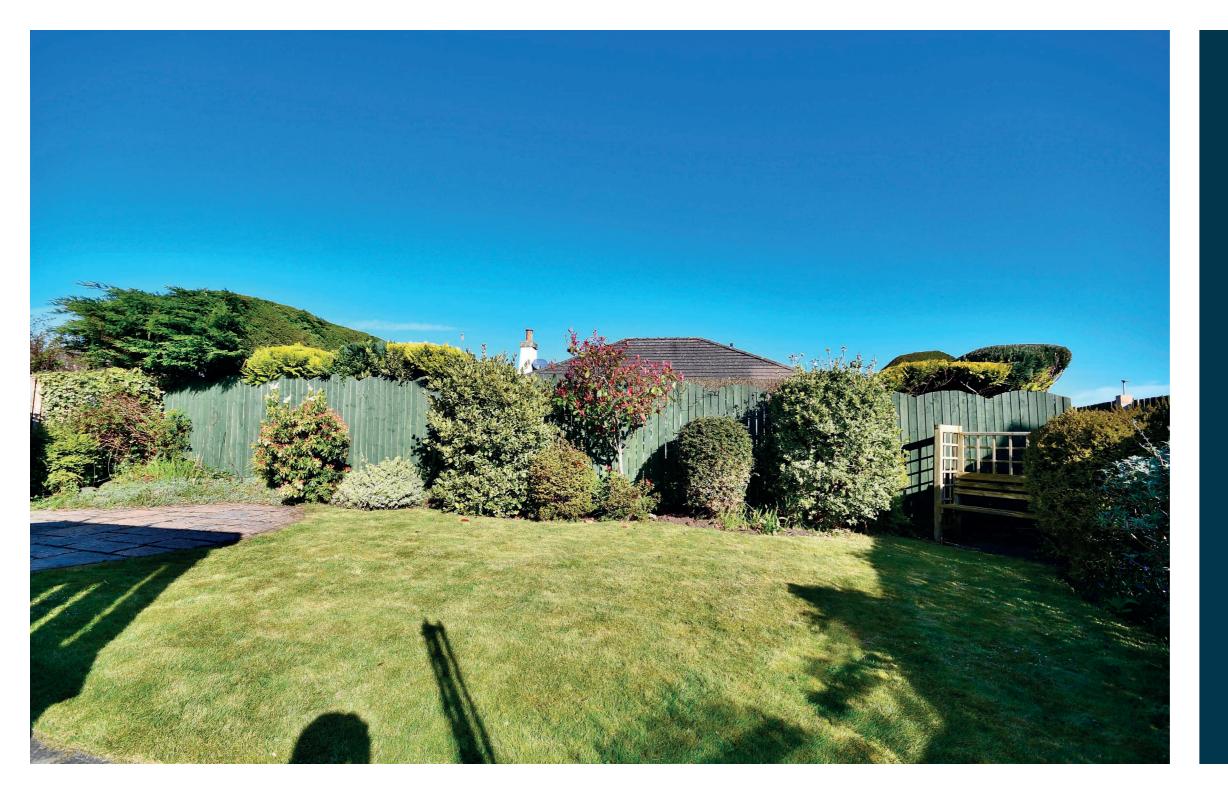

In more detail, the internal accommodation extends to an entrance hallway a downstairs WC, a spacious lounge with space for dining, under stairs storage and French doors leading out to the rear garden, a large conservatory, also with space for dining and French doors out to the garden, and a fitted kitchen. On the upper floor there are two double bedrooms with fitted wardrobes, a storage cupboard off the landing, a modern shower room suite and a single bedroom. Externally the gardens to front have been hard landscaped with decorative aggregate and a driveway. There is double gated access to additional parking at the side, with a wooden garden shed, and the rear garden is landscaped with a manicured lawn, mature shrubs, trees and a paved patio.