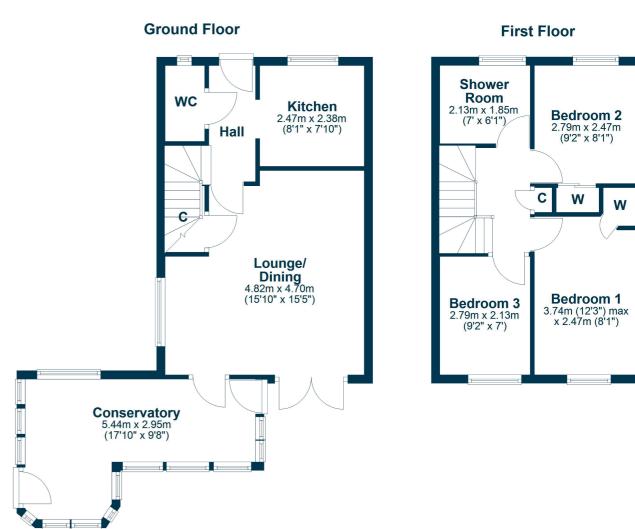

In more detail, the internal accommodation extends to an entrance hallway a downstairs WC, a spacious lounge with space for dining, under stairs storage and French doors leading out to the rear garden, a large conservatory, also with space for dining and French doors out to the garden, and a fitted kitchen. On the upper floor there are two double bedrooms with fitted wardrobes, a storage cupboard off the landing, a modern shower room suite and a single bedroom. Externally the gardens to front have been hard landscaped with decorative aggregate and a driveway. There is double gated access to additional parking at the side, with a wooden garden shed, and the rear garden is landscaped with a manicured lawn, mature shrubs, trees and a paved patio.