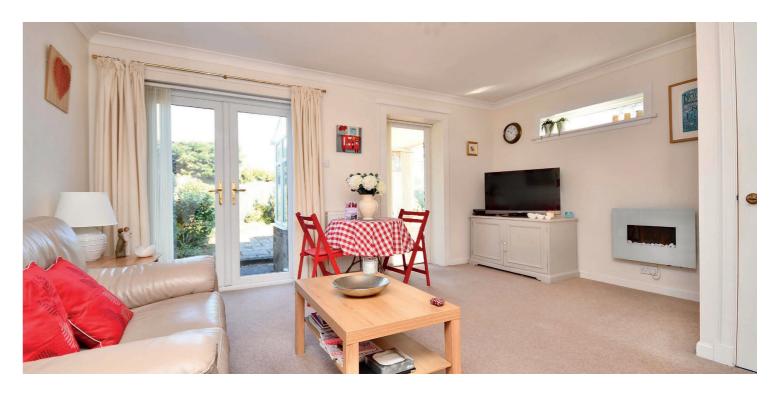

In more detail, the internal accommodation extends to an entrance hallway a downstairs WC, a spacious lounge with space for dining, under stairs storage and French doors leading out to the rear garden, a large conservatory, also with space for dining and French doors out to the garden, and a fitted kitchen. On the upper floor there are two double bedrooms with fitted wardrobes, a storage cupboard off the landing, a modern shower room suite and a single bedroom. Externally the gardens to front have been hard landscaped with decorative aggregate and a driveway. There is double gated access to additional parking at the side, with a wooden garden shed, and the rear garden is landscaped with a manicured lawn, mature shrubs, trees and a paved patio.