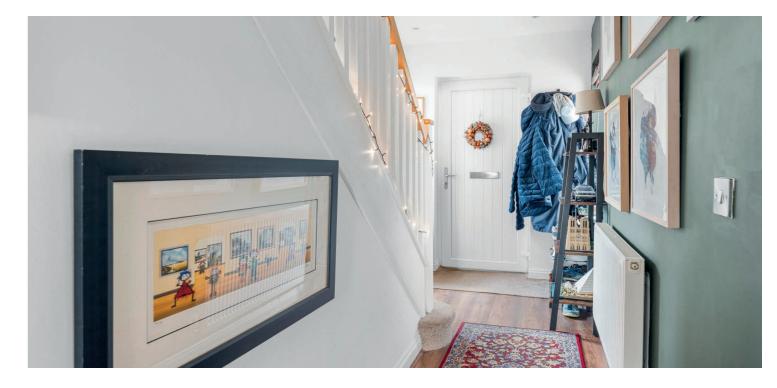

In more detail, the internal accommodation extends to an entrance hallway with stairs leading to the upper floor and under stairs storage, a spacious dining room or second reception room to the front, a downstairs bedroom, a downstairs modern bathroom suite, with an additional shower cubicle, and a lounge to the rear with French doors out to the garden leading open plan into a large dining kitchen with ample wall and base units and a separate utility room with a door to the rear. On the upper floor there are three large bedrooms, one with fitted wardrobes, and a modern fitted shower room suite. There is also loft access and storage off the landing.