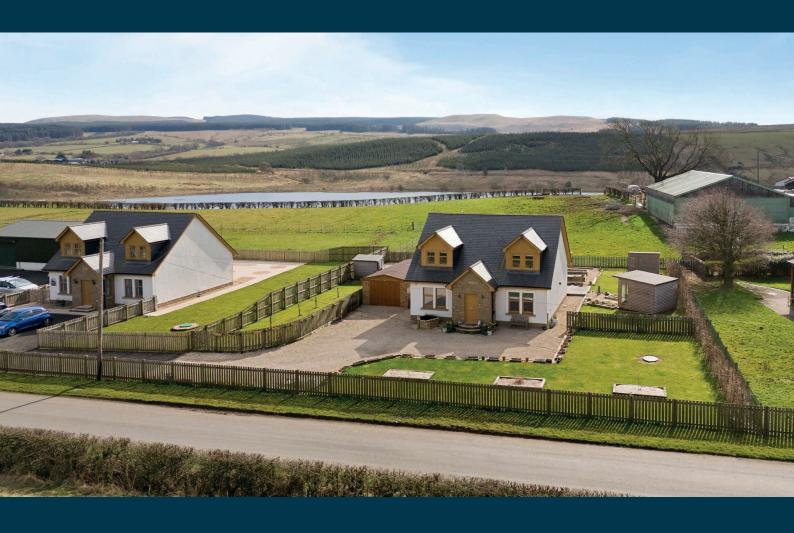

Craigs View is a substantial and immediately impressive modern detached villa, set on a generous plot with landscaped garden grounds that surround the property, facing south at the rear and looking out over rolling Ayrshire countryside. This incredible home boasts a wealth of accommodation across 2000 square feet and has luxury fixtures throughout. There are all the features and modern living spaces that one would expect from an executive modern home, with a sweeping private driveway, a garage, various outbuildings and fantastic gardens.

Externally there are landscaped gardens that include a large driveway leading to the garage, with light and power, and an attached garden room. There is a dog run, a potting shed, a storage shed, a large decked patio area, decorative aggregate, various shrubs, vegetable patches and a summer house that is currently utilised as a home bar.