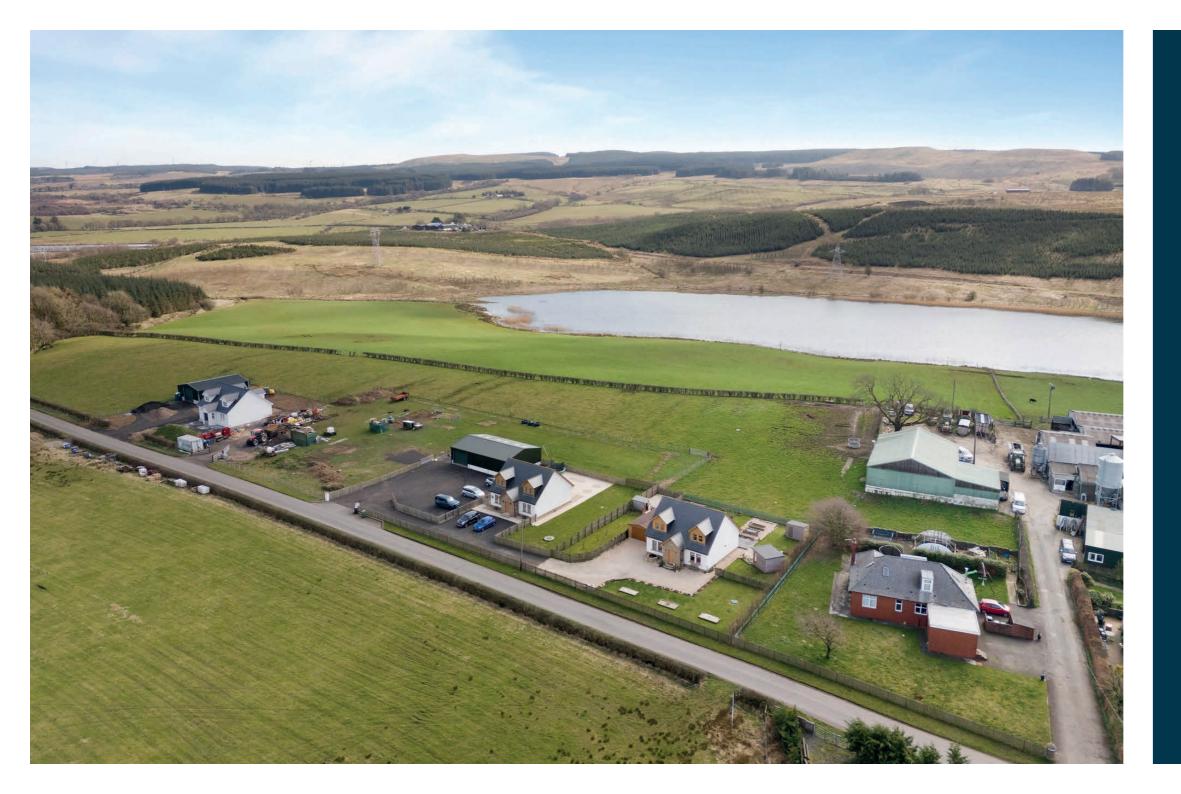

Craigs Road runs along from Hollybush and is adjacent to Kerse Loch, with an elevated position looking down over stunning countryside.

Craigs Road is also only 7.5 miles from the market town of Ayr, with easy access to the many amenities and transport links to surrounding areas.

Craigs View is surrounded by rolling Ayrshire countryside and is ideally located only a short drive from the coastal market town of Ayr. Ayr has a comprehensive range of local amenities, including primary and secondary schooling, restaurants and bars, shops road and rail links to Glasgow and beyond, supermarkets and leisure facilities.