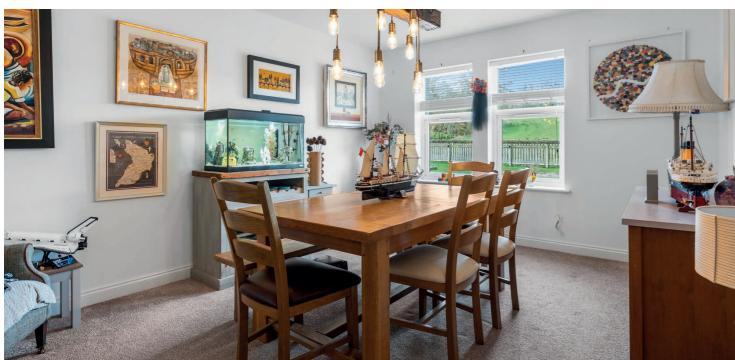

In more detail, the internal accommodation extends to an entrance hallway with stairs leading to the upper floor and under stairs storage, a spacious dining room or second reception room to the front, a downstairs bedroom, a downstairs modern bathroom suite, with an additional shower cubicle, and a lounge to the rear with French doors out to the garden leading open plan into a large dining kitchen with ample wall and base units and a separate utility room with a door to the rear. On the upper floor there are three large bedrooms, one with fitted wardrobes, and a modern fitted shower room suite. There is also loft access and storage off the landing.