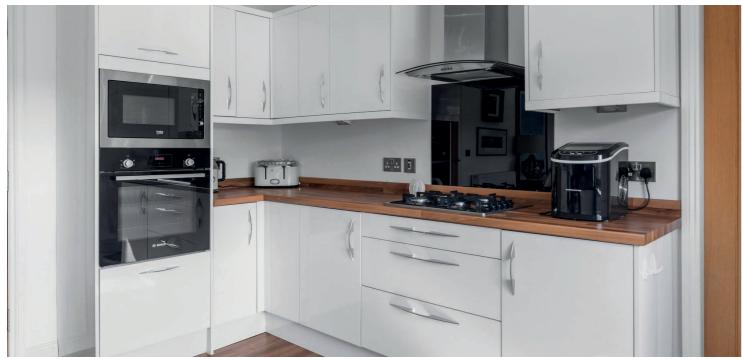

In more detail, the internal accommodation extends to an entrance hallway with stairs leading to the upper floor and under stairs storage, a spacious dining room or second reception room to the front, a downstairs bedroom, a downstairs modern bathroom suite, with an additional shower cubicle, and a lounge to the rear with French doors out to the garden leading open plan into a large dining kitchen with ample wall and base units and a separate utility room with a door to the rear. On the upper floor there are three large bedrooms, one with fitted wardrobes, and a modern fitted shower room suite. There is also loft access and storage off the landing.