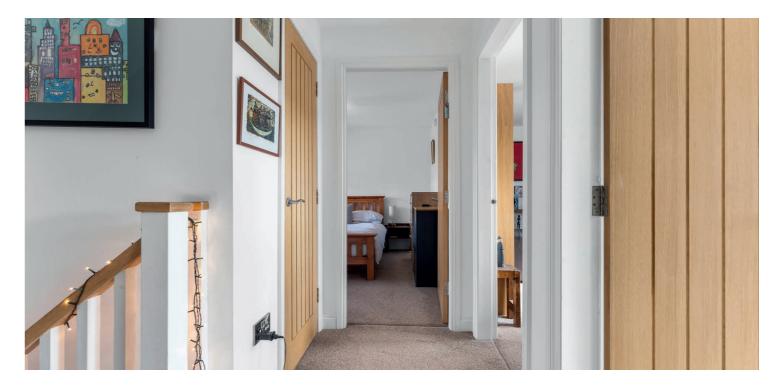

In more detail, the internal accommodation extends to an entrance hallway with stairs leading to the upper floor and under stairs storage, a spacious dining room or second reception room to the front, a downstairs bedroom, a downstairs modern bathroom suite, with an additional shower cubicle, and a lounge to the rear with French doors out to the garden leading open plan into a large dining kitchen with ample wall and base units and a separate utility room with a door to the rear. On the upper floor there are three large bedrooms, one with fitted wardrobes, and a modern fitted shower room suite. There is also loft access and storage off the landing.