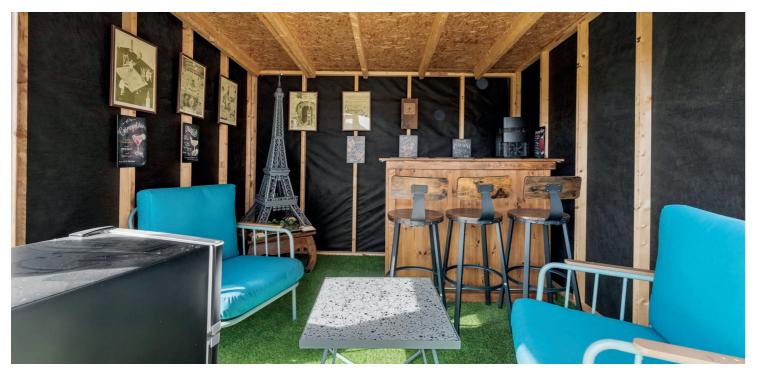

Externally there are landscaped gardens that include a large driveway leading to the garage, with light and power, and an attached garden room. There is a dog run, a potting shed, a storage shed, a large decked patio area, decorative aggregate, various shrubs, vegetable patches and a summer house that is currently utilised as a home bar.