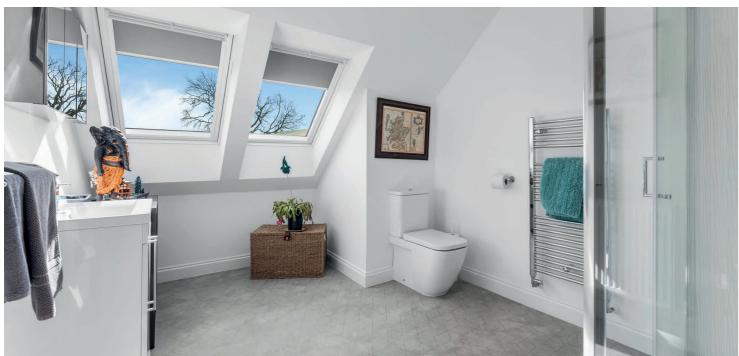

In more detail, the internal accommodation extends to an entrance hallway with stairs leading to the upper floor and under stairs storage, a spacious dining room or second reception room to the front, a downstairs bedroom, a downstairs modern bathroom suite, with an additional shower cubicle, and a lounge to the rear with French doors out to the garden leading open plan into a large dining kitchen with ample wall and base units and a separate utility room with a door to the rear. On the upper floor there are three large bedrooms, one with fitted wardrobes, and a modern fitted shower room suite. There is also loft access and storage off the landing.