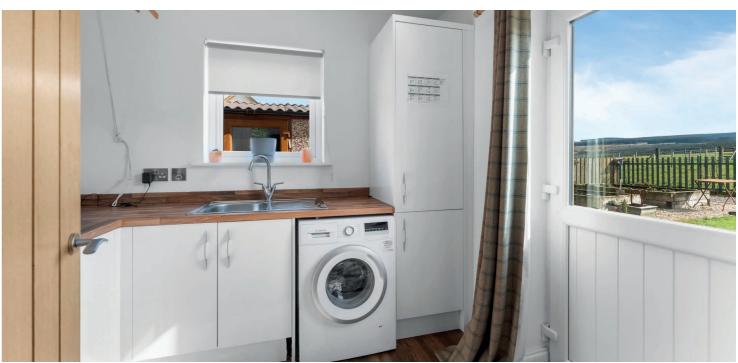

In more detail, the internal accommodation extends to an entrance hallway with stairs leading to the upper floor and under stairs storage, a spacious dining room or second reception room to the front, a downstairs bedroom, a downstairs modern bathroom suite, with an additional shower cubicle, and a lounge to the rear with French doors out to the garden leading open plan into a large dining kitchen with ample wall and base units and a separate utility room with a door to the rear. On the upper floor there are three large bedrooms, one with fitted wardrobes, and a modern fitted shower room suite. There is also loft access and storage off the landing.