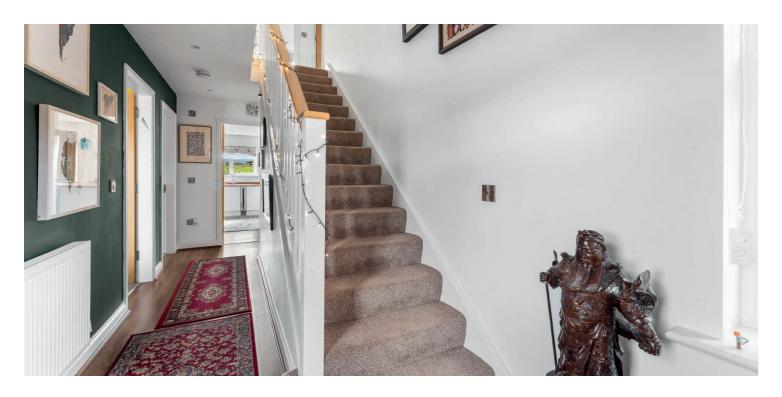

In more detail, the internal accommodation extends to an entrance hallway with stairs leading to the upper floor and under stairs storage, a spacious dining room or second reception room to the front, a downstairs bedroom, a downstairs modern bathroom suite, with an additional shower cubicle, and a lounge to the rear with French doors out to the garden leading open plan into a large dining kitchen with ample wall and base units and a separate utility room with a door to the rear. On the upper floor there are three large bedrooms, one with fitted wardrobes, and a modern fitted shower room suite. There is also loft access and storage off the landing.