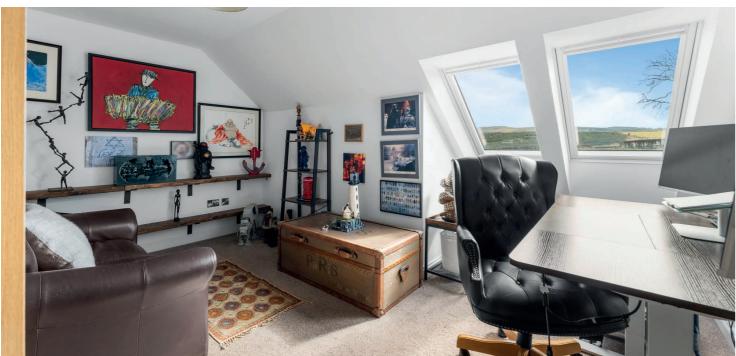

In more detail, the internal accommodation extends to an entrance hallway with stairs leading to the upper floor and under stairs storage, a spacious dining room or second reception room to the front, a downstairs bedroom, a downstairs modern bathroom suite, with an additional shower cubicle, and a lounge to the rear with French doors out to the garden leading open plan into a large dining kitchen with ample wall and base units and a separate utility room with a door to the rear. On the upper floor there are three large bedrooms, one with fitted wardrobes, and a modern fitted shower room suite. There is also loft access and storage off the landing.