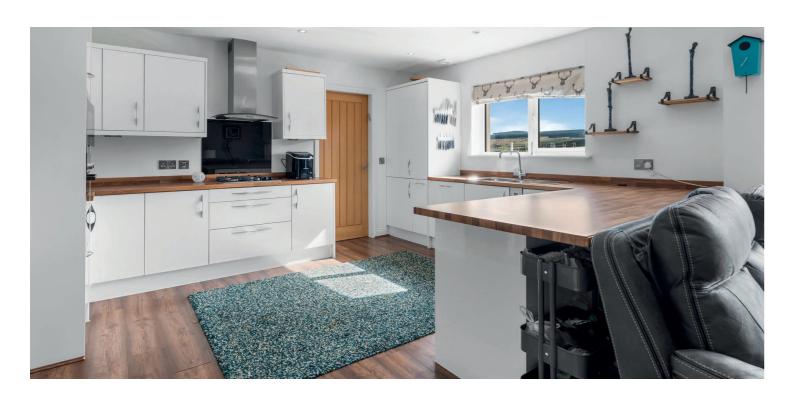

In more detail, the internal accommodation extends to an entrance hallway with stairs leading to the upper floor and under stairs storage, a spacious dining room or second reception room to the front, a downstairs bedroom, a downstairs modern bathroom suite, with an additional shower cubicle, and a lounge to the rear with French doors out to the garden leading open plan into a large dining kitchen with ample wall and base units and a separate utility room with a door to the rear. On the upper floor there are three large bedrooms, one with fitted wardrobes, and a modern fitted shower room suite. There is also loft access and storage off the landing.