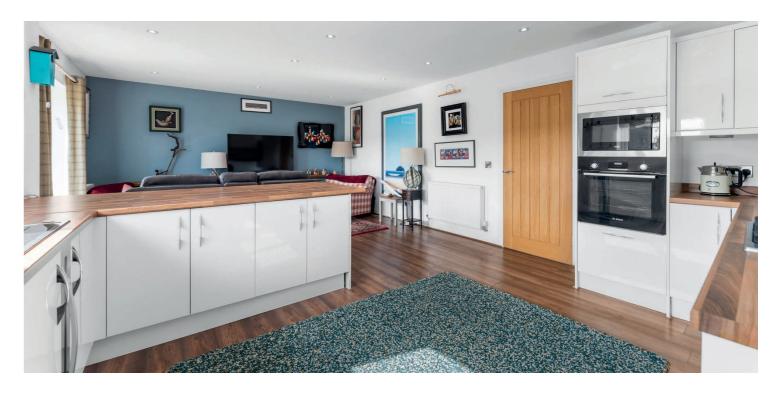

In more detail, the internal accommodation extends to an entrance hallway with stairs leading to the upper floor and under stairs storage, a spacious dining room or second reception room to the front, a downstairs bedroom, a downstairs modern bathroom suite, with an additional shower cubicle, and a lounge to the rear with French doors out to the garden leading open plan into a large dining kitchen with ample wall and base units and a separate utility room with a door to the rear. On the upper floor there are three large bedrooms, one with fitted wardrobes, and a modern fitted shower room suite. There is also loft access and storage off the landing.