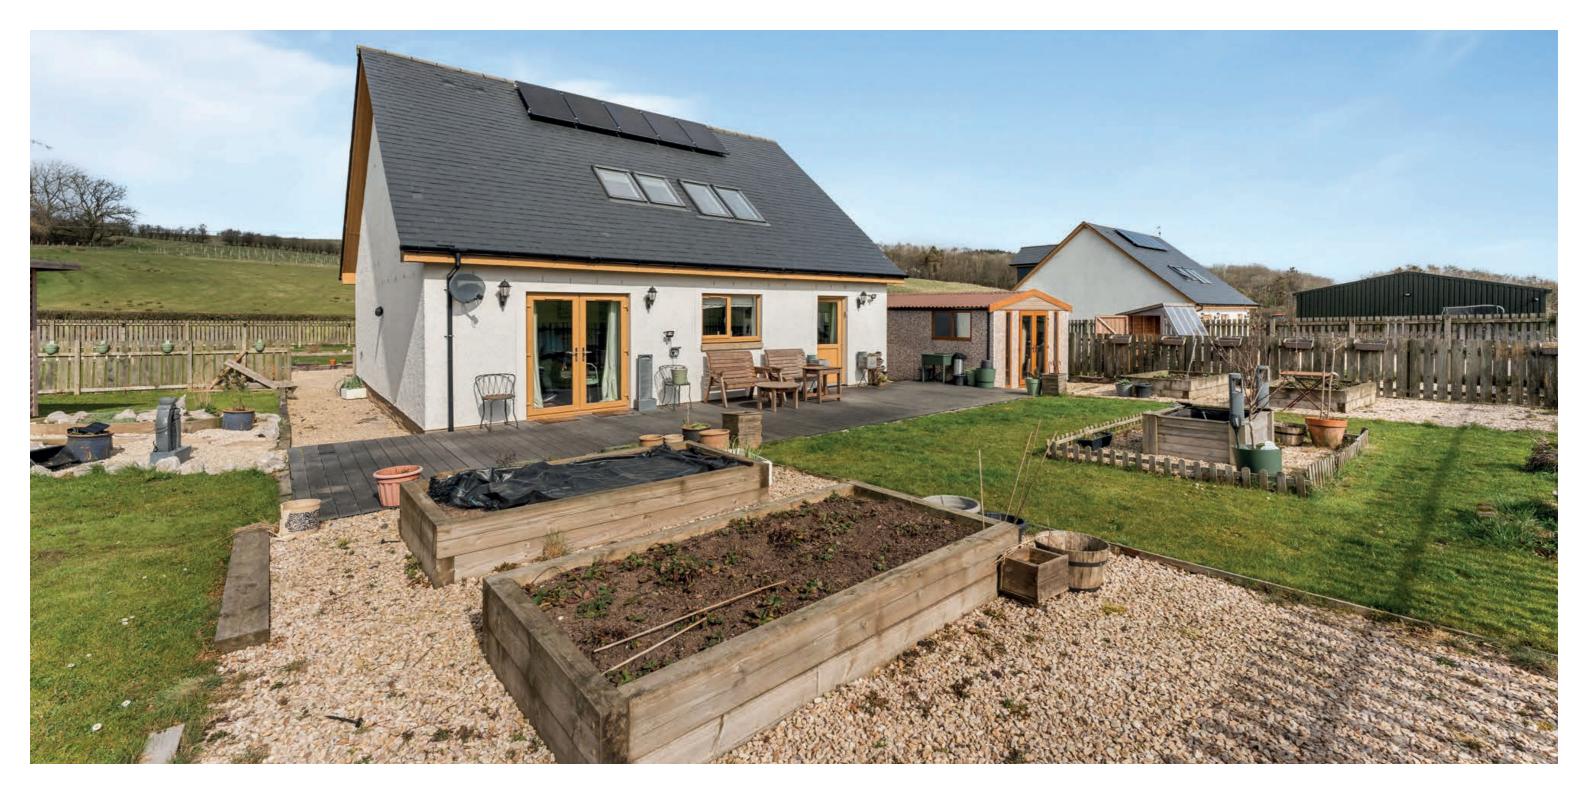

Craigs View is a substantial and immediately impressive modern detached villa, set on a generous plot with landscaped garden grounds that surround the property, facing south at the rear and looking out over rolling Ayrshire countryside. This incredible home boasts a wealth of accommodation across 2000 square feet and has luxury fixtures throughout. There are all the features and modern living spaces that one would expect from an executive modern home, with a sweeping private driveway, a garage, various outbuildings and fantastic gardens.

Externally there are landscaped gardens that include a large driveway leading to the garage, with light and power, and an attached garden room. There is a dog run, a potting shed, a storage shed, a large decked patio area, decorative aggregate, various shrubs, vegetable patches and a summer house that is currently utilised as a home bar.