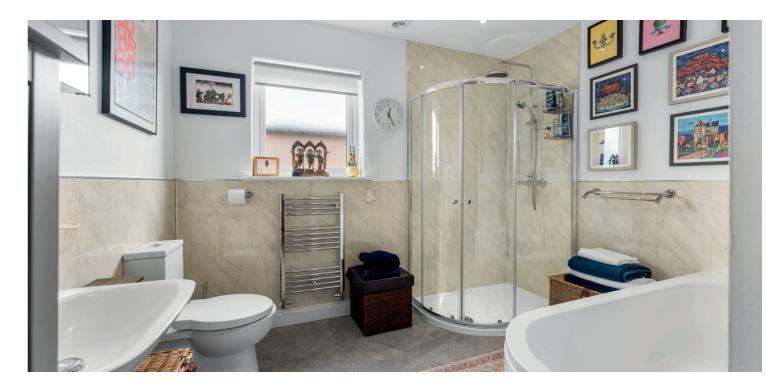

In more detail, the internal accommodation extends to an entrance hallway with stairs leading to the upper floor and under stairs storage, a spacious dining room or second reception room to the front, a downstairs bedroom, a downstairs modern bathroom suite, with an additional shower cubicle, and a lounge to the rear with French doors out to the garden leading open plan into a large dining kitchen with ample wall and base units and a separate utility room with a door to the rear. On the upper floor there are three large bedrooms, one with fitted wardrobes, and a modern fitted shower room suite. There is also loft access and storage off the landing.