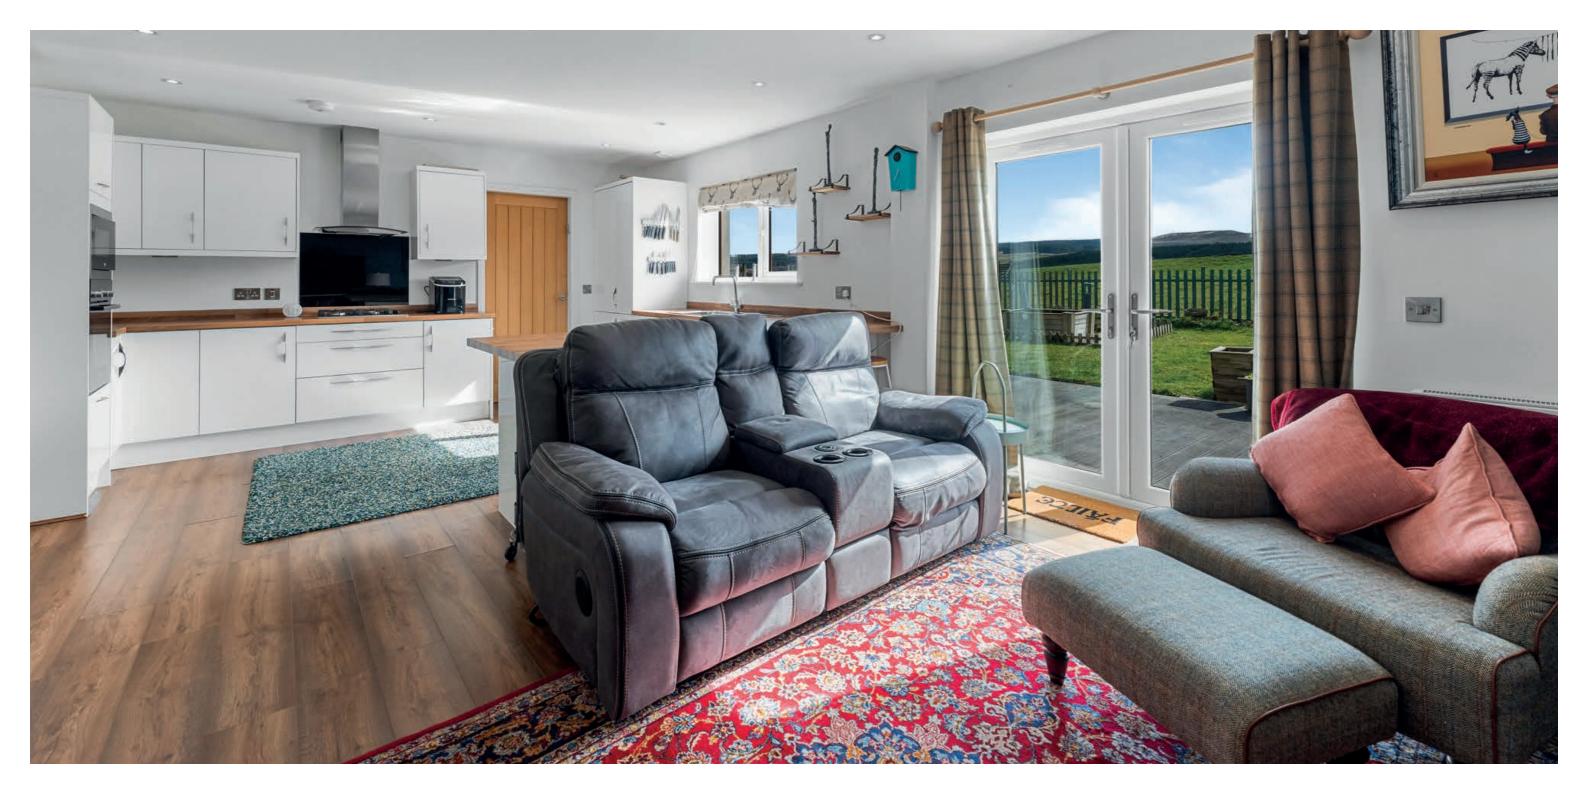

In more detail, the internal accommodation extends to an entrance hallway with stairs leading to the upper floor and under stairs storage, a spacious dining room or second reception room to the front, a downstairs bedroom, a downstairs modern bathroom suite, with an additional shower cubicle, and a lounge to the rear with French doors out to the garden leading open plan into a large dining kitchen with ample wall and base units and a separate utility room with a door to the rear. On the upper floor there are three large bedrooms, one with fitted wardrobes, and a modern fitted shower room suite. There is also loft access and storage off the landing.