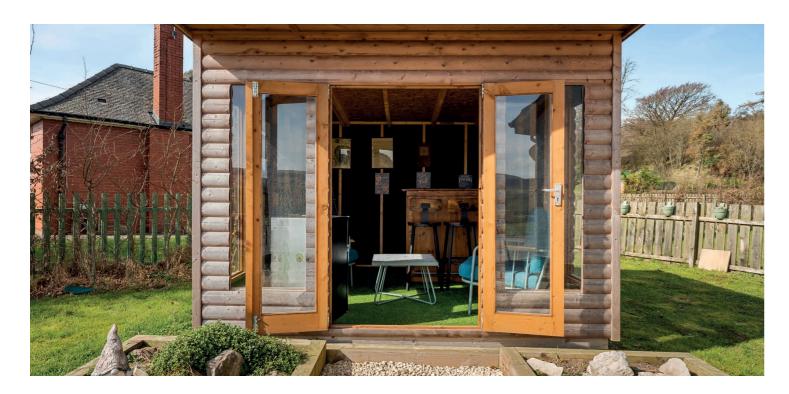

Externally there are landscaped gardens that include a large driveway leading to the garage, with light and power, and an attached garden room. There is a dog run, a potting shed, a storage shed, a large decked patio area, decorative aggregate, various shrubs, vegetable patches and a summer house that is currently utilised as a home bar.