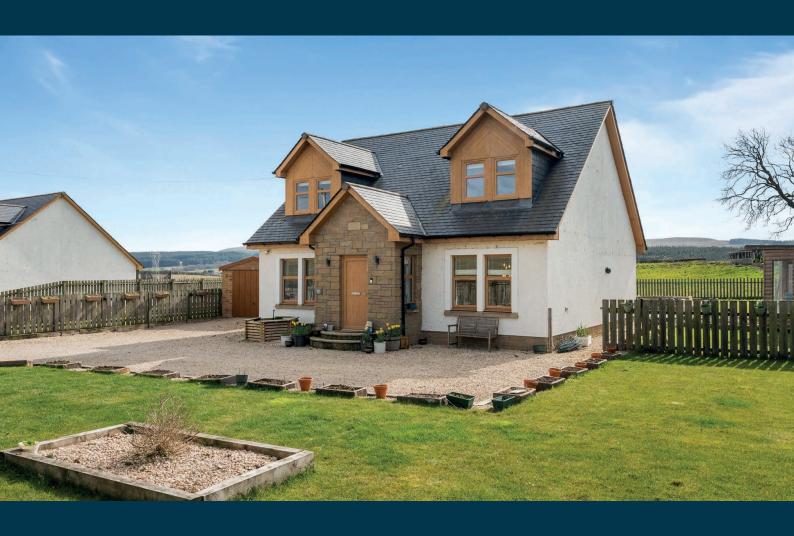

Craigs View is a substantial and immediately impressive modern detached villa, set on a generous plot with landscaped garden grounds that surround the property, facing south at the rear and looking out over rolling Ayrshire countryside. This incredible home boasts a wealth of accommodation across 2000 square feet and has luxury fixtures throughout. There are all the features and modern living spaces that one would expect from an executive modern home, with a sweeping private driveway, a garage, various outbuildings and fantastic gardens.

Externally there are landscaped gardens that include a large driveway leading to the garage, with light and power, and an attached garden room. There is a dog run, a potting shed, a storage shed, a large decked patio area, decorative aggregate, various shrubs, vegetable patches and a summer house that is currently utilised as a home bar.