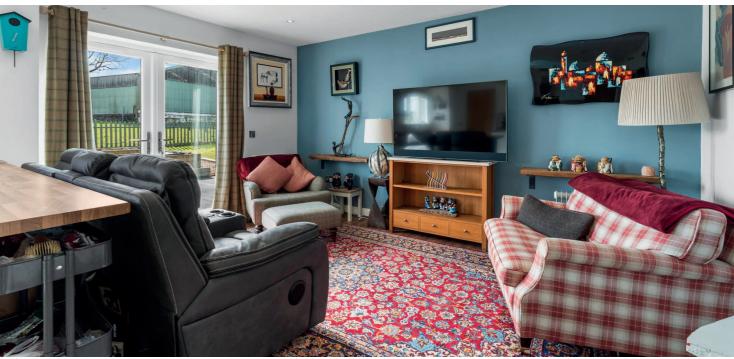

In more detail, the internal accommodation extends to an entrance hallway with stairs leading to the upper floor and under stairs storage, a spacious dining room or second reception room to the front, a downstairs bedroom, a downstairs modern bathroom suite, with an additional shower cubicle, and a lounge to the rear with French doors out to the garden leading open plan into a large dining kitchen with ample wall and base units and a separate utility room with a door to the rear. On the upper floor there are three large bedrooms, one with fitted wardrobes, and a modern fitted shower room suite. There is also loft access and storage off the landing.