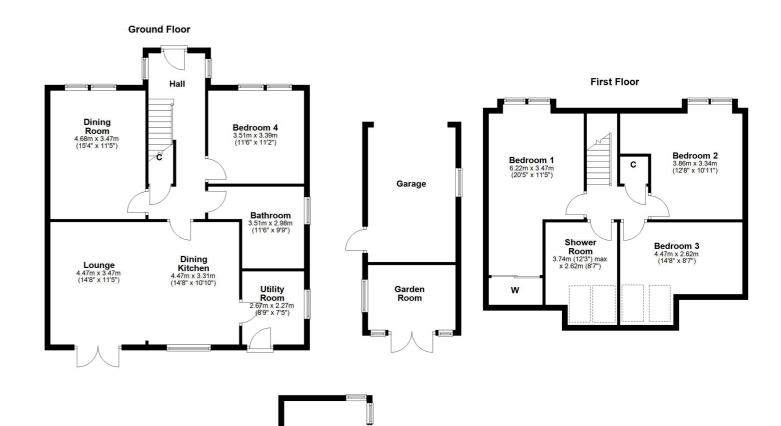

In more detail, the internal accommodation extends to an entrance hallway with stairs leading to the upper floor and under stairs storage, a spacious dining room or second reception room to the front, a downstairs bedroom, a downstairs modern bathroom suite, with an additional shower cubicle, and a lounge to the rear with French doors out to the garden leading open plan into a large dining kitchen with ample wall and base units and a separate utility room with a door to the rear. On the upper floor there are three large bedrooms, one with fitted wardrobes, and a modern fitted shower room suite. There is also loft access and storage off the landing.