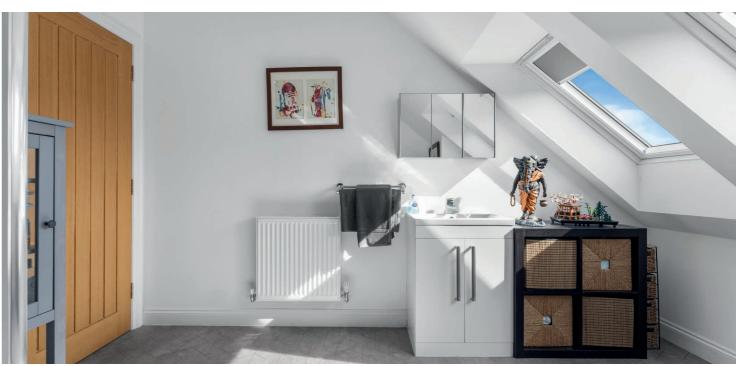

In more detail, the internal accommodation extends to an entrance hallway with stairs leading to the upper floor and under stairs storage, a spacious dining room or second reception room to the front, a downstairs bedroom, a downstairs modern bathroom suite, with an additional shower cubicle, and a lounge to the rear with French doors out to the garden leading open plan into a large dining kitchen with ample wall and base units and a separate utility room with a door to the rear. On the upper floor there are three large bedrooms, one with fitted wardrobes, and a modern fitted shower room suite. There is also loft access and storage off the landing.