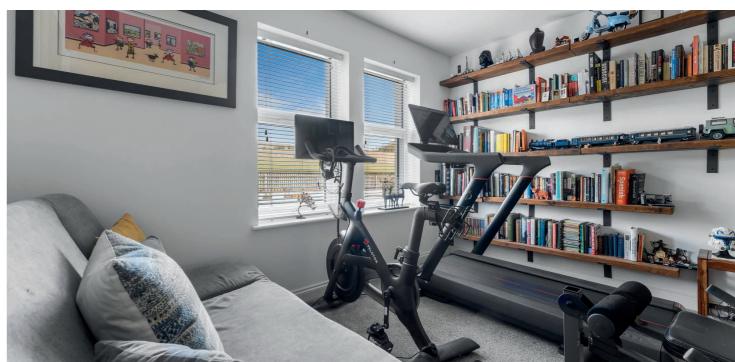

In more detail, the internal accommodation extends to an entrance hallway with stairs leading to the upper floor and under stairs storage, a spacious dining room or second reception room to the front, a downstairs bedroom, a downstairs modern bathroom suite, with an additional shower cubicle, and a lounge to the rear with French doors out to the garden leading open plan into a large dining kitchen with ample wall and base units and a separate utility room with a door to the rear. On the upper floor there are three large bedrooms, one with fitted wardrobes, and a modern fitted shower room suite. There is also loft access and storage off the landing.