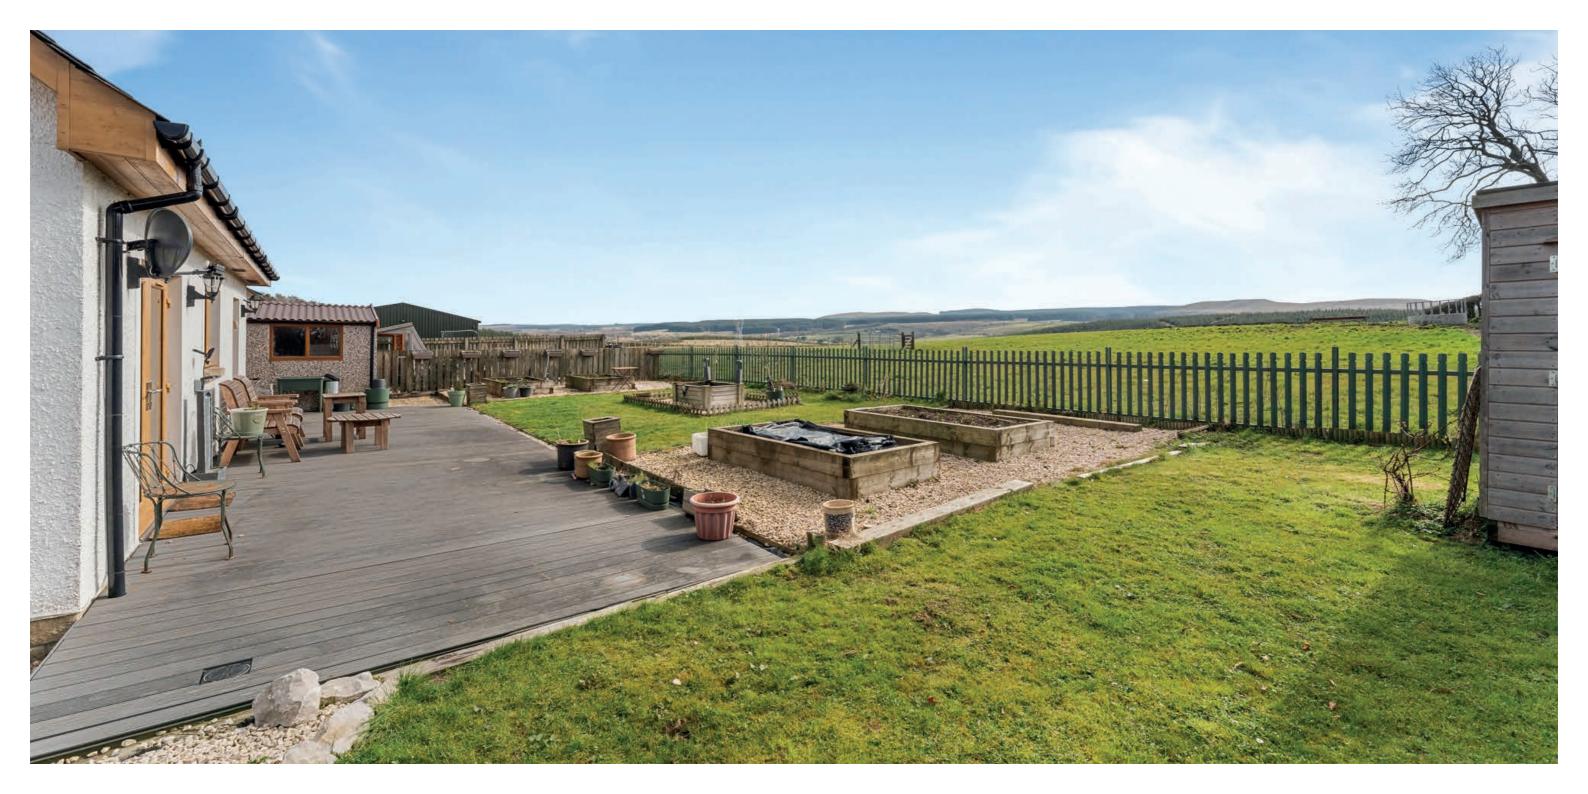

Craigs View is a substantial and immediately impressive modern detached villa, set on a generous plot with landscaped garden grounds that surround the property, facing south at the rear and looking out over rolling Ayrshire countryside. This incredible home boasts a wealth of accommodation across 2000 square feet and has luxury fixtures throughout. There are all the features and modern living spaces that one would expect from an executive modern home, with a sweeping private driveway, a garage, various outbuildings and fantastic gardens.

Externally there are landscaped gardens that include a large driveway leading to the garage, with light and power, and an attached garden room. There is a dog run, a potting shed, a storage shed, a large decked patio area, decorative aggregate, various shrubs, vegetable patches and a summer house that is currently utilised as a home bar.