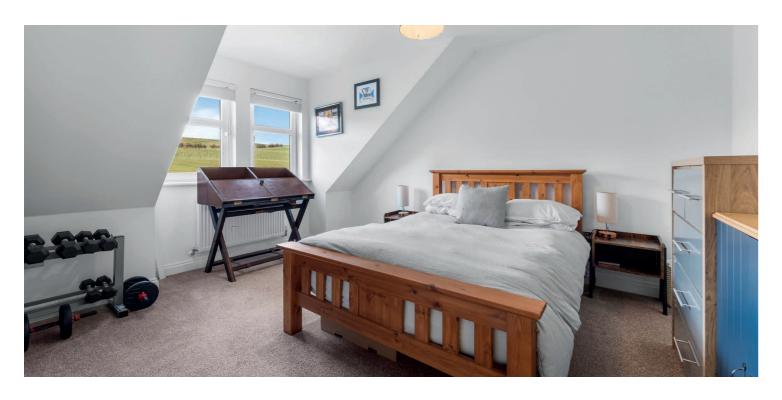

In more detail, the internal accommodation extends to an entrance hallway with stairs leading to the upper floor and under stairs storage, a spacious dining room or second reception room to the front, a downstairs bedroom, a downstairs modern bathroom suite, with an additional shower cubicle, and a lounge to the rear with French doors out to the garden leading open plan into a large dining kitchen with ample wall and base units and a separate utility room with a door to the rear. On the upper floor there are three large bedrooms, one with fitted wardrobes, and a modern fitted shower room suite. There is also loft access and storage off the landing.