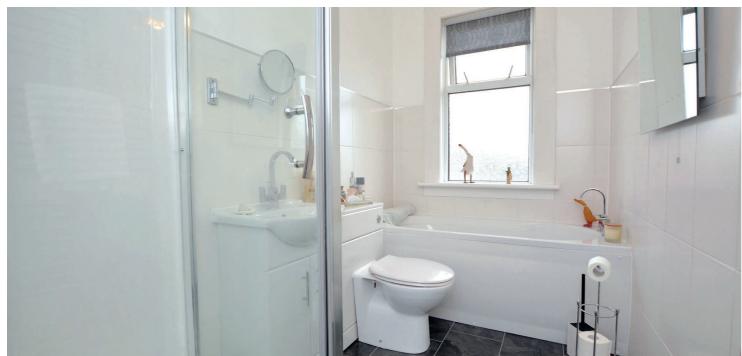

The property has been meticulously maintained with features and benefits including a modern fitted kitchen, luxury four piece bathroom and en-suite shower room, generous storage space, hardwood flooring, double glazing and gas central heating with a 'Vaillant' boiler.

In summary the accommodation extends to, on the ground floor an entrance porch, broad and welcoming reception hallway with two piece wc off, bay windowed dining room, dining kitchen with door to the side of the property and a double bedroom with three piece en-suite shower room. Upstairs there is a landing, bay windowed lounge, three further bedrooms and a four piece bathroom. The loft space is accessed via a hatch in the bathroom.