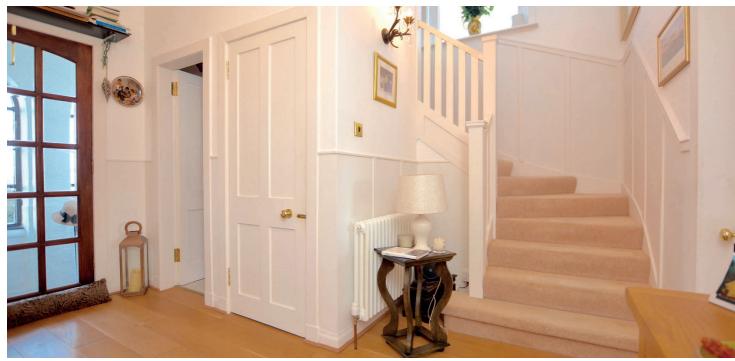

In summary the accommodation extends to, on the ground floor an entrance porch, broad and welcoming reception hallway with two piece wc off, bay windowed dining room, dining kitchen with door to the side of the property and a double bedroom with three piece en-suite shower room. Upstairs there is a landing, bay windowed lounge, three further bedrooms and a four piece bathroom. The loft space is accessed via a hatch in the bathroom.