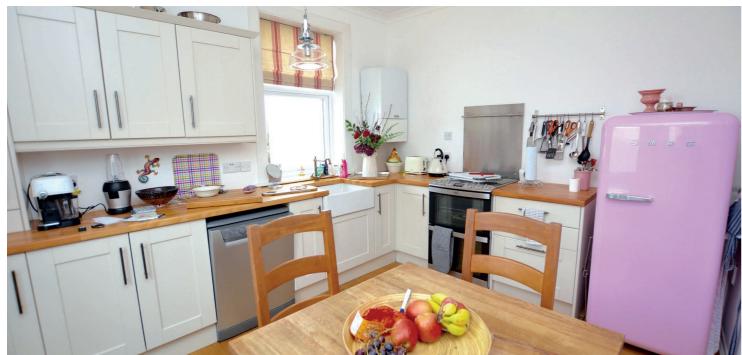

The property has been meticulously maintained with features and benefits including a modern fitted kitchen, luxury four piece bathroom and en-suite shower room, generous storage space, hardwood flooring, double glazing and gas central heating with a 'Vaillant' boiler.

In summary the accommodation extends to, on the ground floor an entrance porch, broad and welcoming reception hallway with two piece wc off, bay windowed dining room, dining kitchen with door to the side of the property and a double bedroom with three piece en-suite shower room. Upstairs there is a landing, bay windowed lounge, three further bedrooms and a four piece bathroom. The loft space is accessed via a hatch in the bathroom.