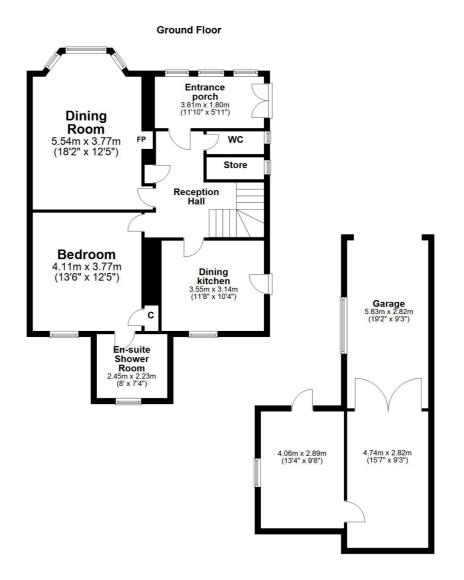

In summary the accommodation extends to, on the ground floor an entrance porch, broad and welcoming reception hallway with two piece wc off, bay windowed dining room, dining kitchen with door to the side of the property and a double bedroom with three piece en-suite shower room. Upstairs there is a landing, bay windowed lounge, three further bedrooms and a four piece bathroom. The loft space is accessed via a hatch in the bathroom.

Externally there is gated entry onto a long driveway which culminates in the tandem garage with large utility room off. The front garden has an area of lawn with surrounding shrubbery border. The rear garden is laid to lawn with patio area, mature trees and shrubbery borders.