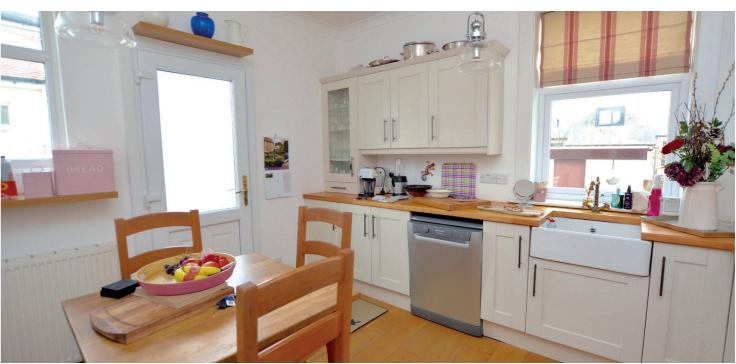

The property has been meticulously maintained with features and benefits including a modern fitted kitchen, luxury four piece bathroom and en-suite shower room, generous storage space, hardwood flooring, double glazing and gas central heating with a 'Vaillant' boiler.

In summary the accommodation extends to, on the ground floor an entrance porch, broad and welcoming reception hallway with two piece wc off, bay windowed dining room, dining kitchen with door to the side of the property and a double bedroom with three piece en-suite shower room. Upstairs there is a landing, bay windowed lounge, three further bedrooms and a four piece bathroom. The loft space is accessed via a hatch in the bathroom.