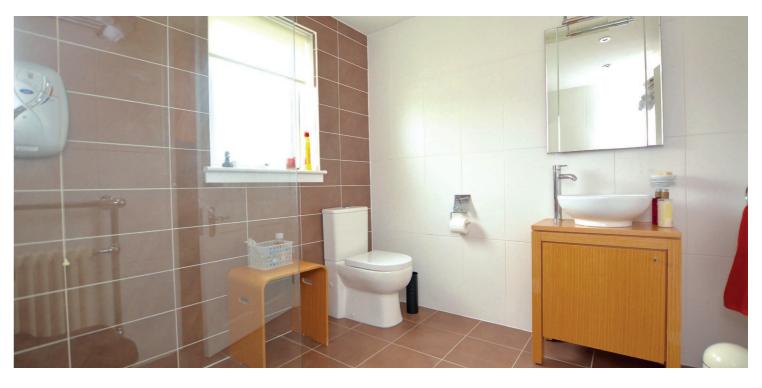

The property has been meticulously maintained with features and benefits including a modern fitted kitchen, luxury four piece bathroom and en-suite shower room, generous storage space, hardwood flooring, double glazing and gas central heating with a 'Vaillant' boiler.

In summary the accommodation extends to, on the ground floor an entrance porch, broad and welcoming reception hallway with two piece wc off, bay windowed dining room, dining kitchen with door to the side of the property and a double bedroom with three piece en-suite shower room. Upstairs there is a landing, bay windowed lounge, three further bedrooms and a four piece bathroom. The loft space is accessed via a hatch in the bathroom.