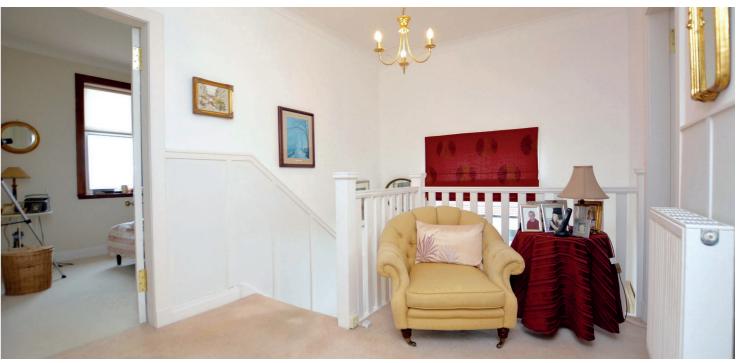

In summary the accommodation extends to, on the ground floor an entrance porch, broad and welcoming reception hallway with two piece wc off, bay windowed dining room, dining kitchen with door to the side of the property and a double bedroom with three piece en-suite shower room. Upstairs there is a landing, bay windowed lounge, three further bedrooms and a four piece bathroom. The loft space is accessed via a hatch in the bathroom.