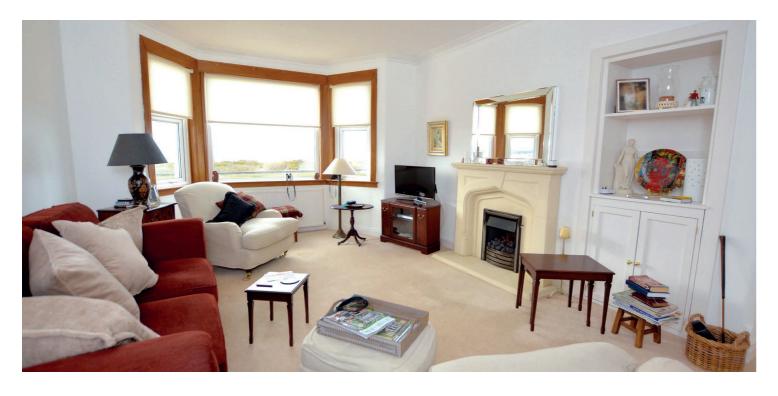

In summary the accommodation extends to, on the ground floor an entrance porch, broad and welcoming reception hallway with two piece wc off, bay windowed dining room, dining kitchen with door to the side of the property and a double bedroom with three piece en-suite shower room. Upstairs there is a landing, bay windowed lounge, three further bedrooms and a four piece bathroom. The loft space is accessed via a hatch in the bathroom.