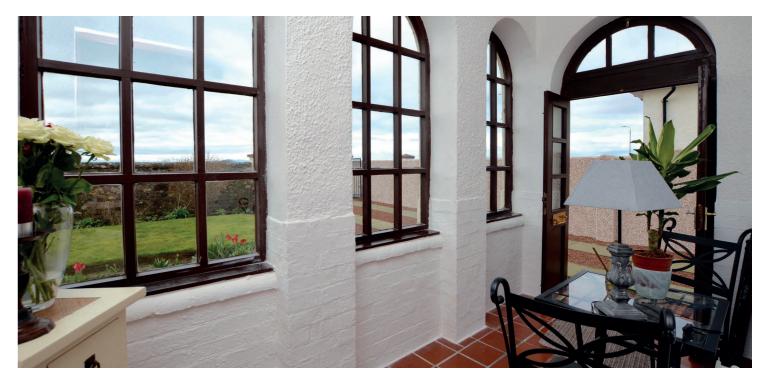

The property has been meticulously maintained with features and benefits including a modern fitted kitchen, luxury four piece bathroom and en-suite shower room, generous storage space, hardwood flooring, double glazing and gas central heating with a 'Vaillant' boiler.

In summary the accommodation extends to, on the ground floor an entrance porch, broad and welcoming reception hallway with two piece wc off, bay windowed dining room, dining kitchen with door to the side of the property and a double bedroom with three piece en-suite shower room. Upstairs there is a landing, bay windowed lounge, three further bedrooms and a four piece bathroom. The loft space is accessed via a hatch in the bathroom.