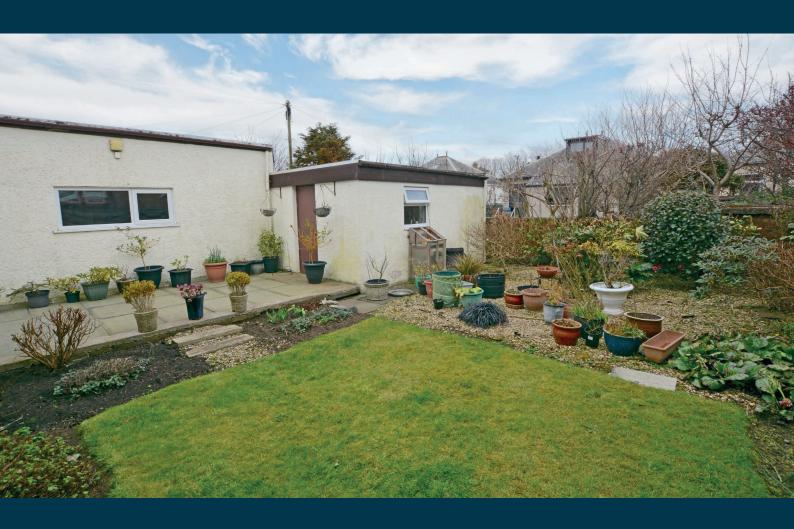

Externally there is gated entry onto a long driveway which culminates in the tandem garage with large utility room off. The front garden has an area of lawn with surrounding shrubbery border. The rear garden is laid to lawn with patio area, mature trees and shrubbery borders.