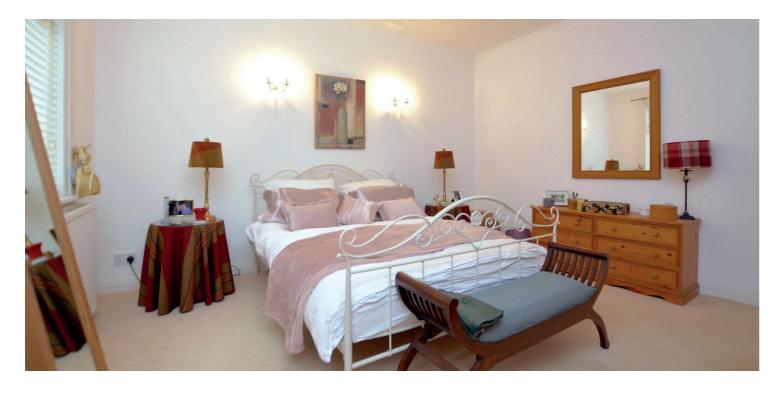

The property has been meticulously maintained with features and benefits including a modern fitted kitchen, luxury four piece bathroom and en-suite shower room, generous storage space, hardwood flooring, double glazing and gas central heating with a 'Vaillant' boiler.

In summary the accommodation extends to, on the ground floor an entrance porch, broad and welcoming reception hallway with two piece wc off, bay windowed dining room, dining kitchen with door to the side of the property and a double bedroom with three piece en-suite shower room. Upstairs there is a landing, bay windowed lounge, three further bedrooms and a four piece bathroom. The loft space is accessed via a hatch in the bathroom.