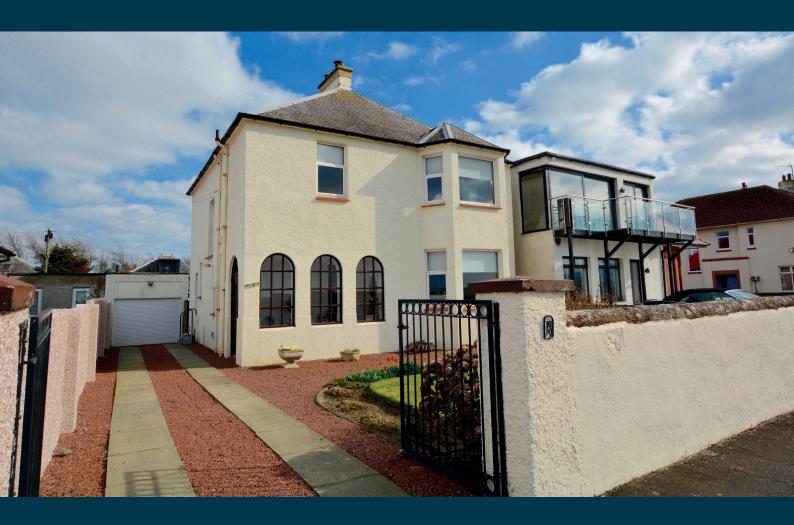

## 18 SEAFIELD DRIVE SEAFIELD

www.corumproperty.co.uk

- 4 | BEDROOMS
- 2 | BATHROOMS
- 2 | PUBLIC ROOMS

An immaculately presented detached villa set in well tended gardens with flexible accommodation and outstanding uninterrupted views across the Firth of Clyde to Arran and round Ayr bay.

Number 18 is a traditional detached villa which is offered to the market for the first time in around 40 years and offers flexible accommodation over two levels with an excellent level of fixture and finish throughout. The property is presented in excellent condition having been lovingly maintained and cared for by the current long term owner.

Externally there is gated entry onto a long driveway which culminates in the tandem garage with large utility room off. The front garden has an area of lawn with surrounding shrubbery border. The rear garden is laid to lawn with patio area, mature trees and shrubbery borders.