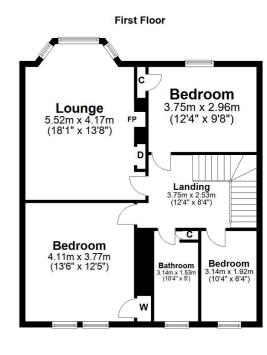

In summary the accommodation extends to, on the ground floor an entrance porch, broad and welcoming reception hallway with two piece wc off, bay windowed dining room, dining kitchen with door to the side of the property and a double bedroom with three piece en-suite shower room. Upstairs there is a landing, bay windowed lounge, three further bedrooms and a four piece bathroom. The loft space is accessed via a hatch in the bathroom.