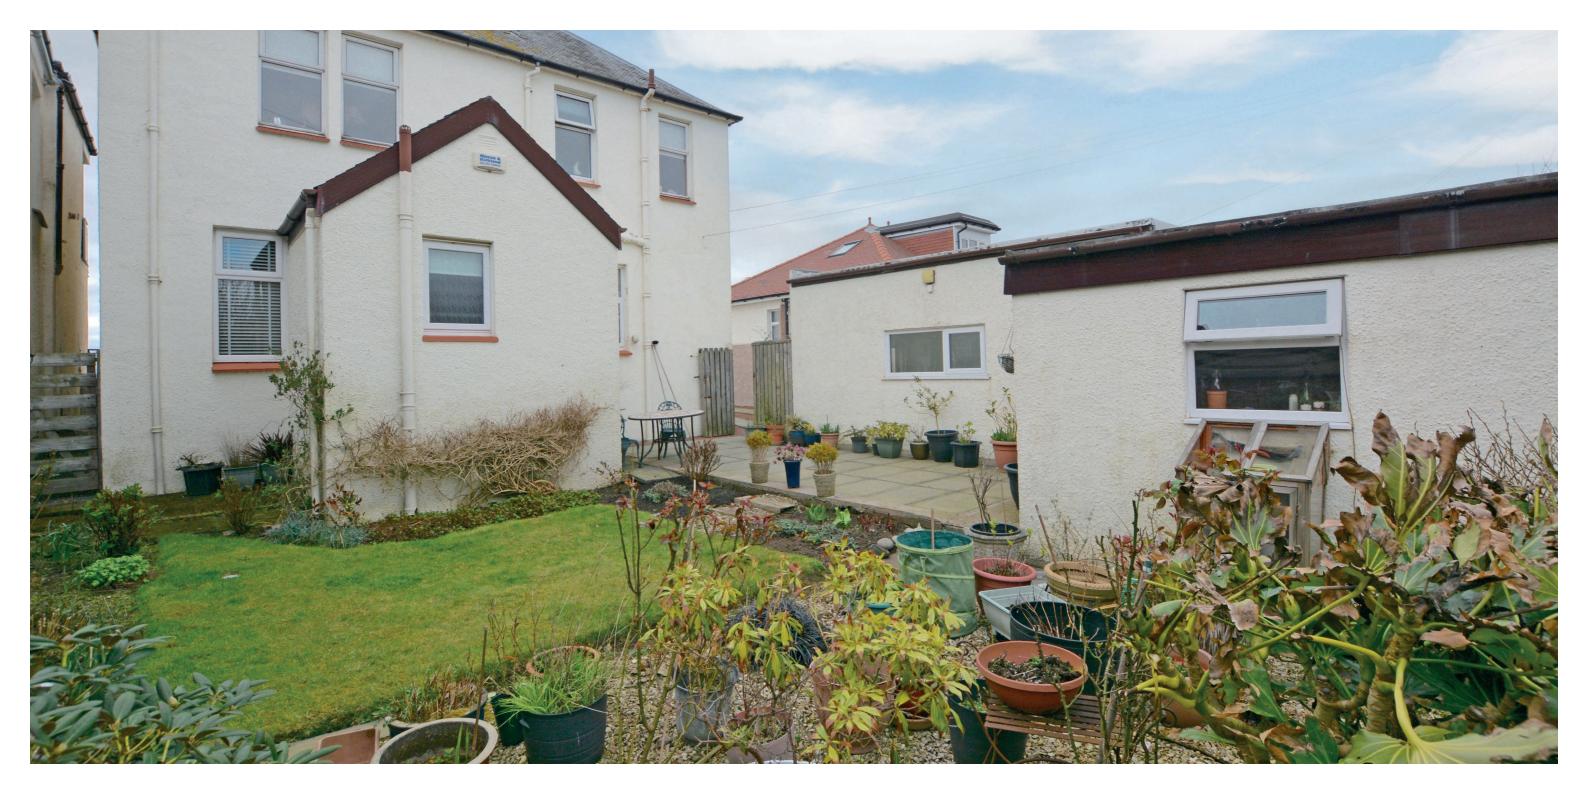

Externally there is gated entry onto a long driveway which culminates in the tandem garage with large utility room off. The front garden has an area of lawn with surrounding shrubbery border. The rear garden is laid to lawn with patio area, mature trees and shrubbery borders.