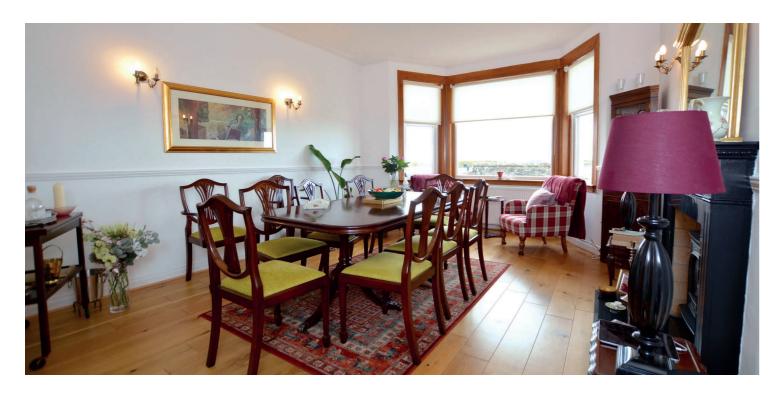

In summary the accommodation extends to, on the ground floor an entrance porch, broad and welcoming reception hallway with two piece wc off, bay windowed dining room, dining kitchen with door to the side of the property and a double bedroom with three piece en-suite shower room. Upstairs there is a landing, bay windowed lounge, three further bedrooms and a four piece bathroom. The loft space is accessed via a hatch in the bathroom.