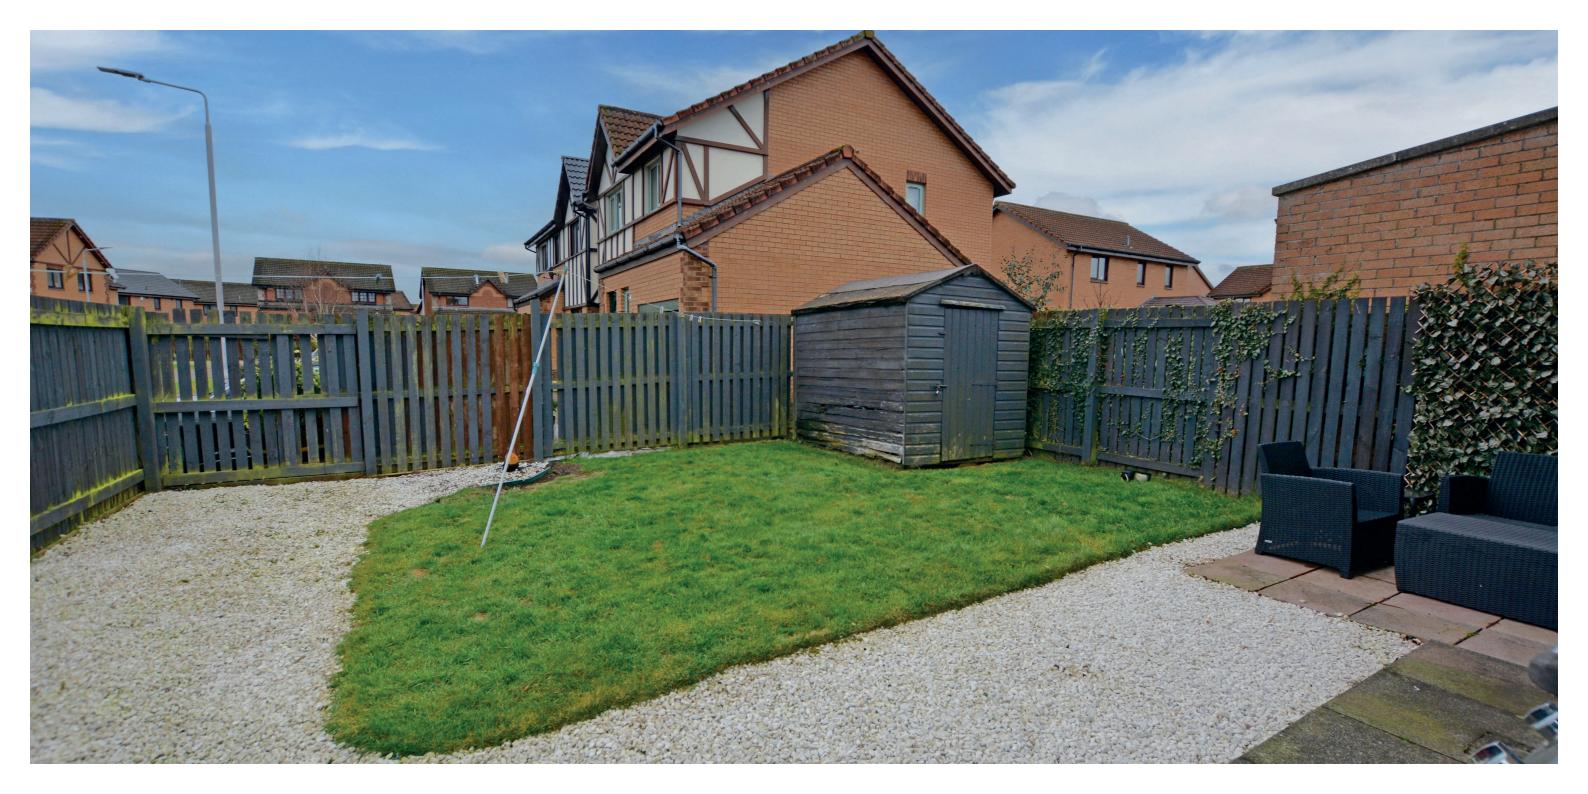

Number 14 is a modern semi-detached villa perfectly positioned within a quiet, residential development and suited to a variety of potential purchasers. The property enjoys an enviable position on a corner plot with long driveway and fully enclosed, south facing rear garden.

Externally the front garden is laid to lawn with shrubbery border and driveway parking to the side with space for several vehicles. The rear garden is south facing and predominantly laid to lawn with patio area. Included in the sale will be two garden sheds.