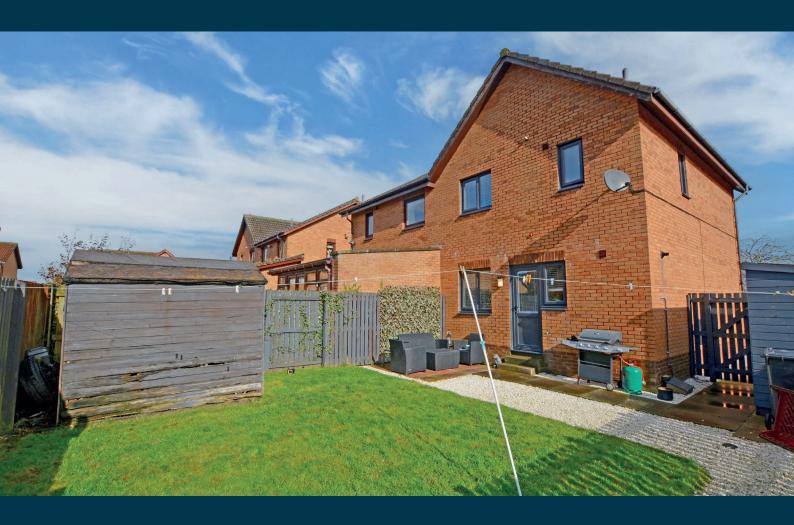

Externally the front garden is laid to lawn with shrubbery border and driveway parking to the side with space for several vehicles. The rear garden is south facing and predominantly laid to lawn with patio area. Included in the sale will be two garden sheds.