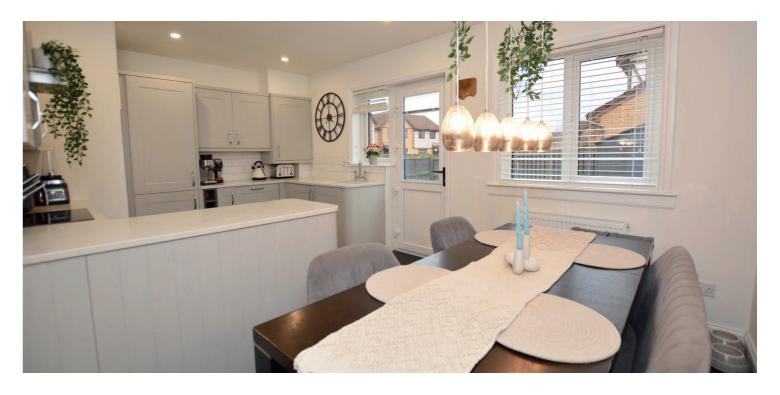

In summary the accommodation extends to, on the ground floor, an entrance hallway, lounge and open plan dining kitchen with door onto the rear garden. Upstairs there are three bedrooms and a three piece bathroom. The partially floored loft space is accessed via a pull a down ladder and provides further storage.