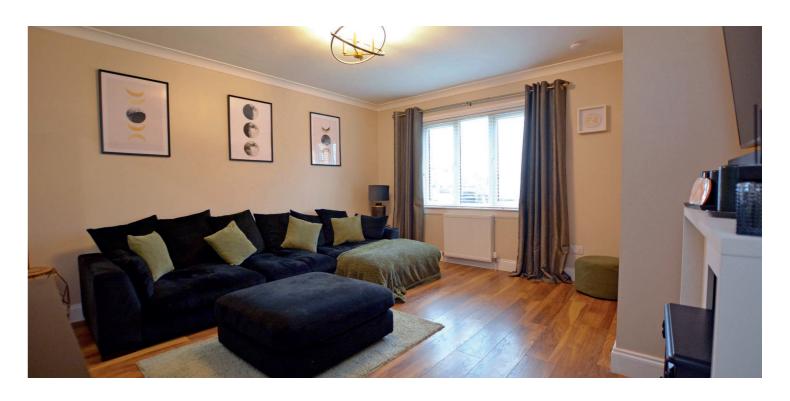

Internally the property has been comprehensively upgraded and modernised by the current owners and provides all the conveniences one would expect from a modern home including a modern fitted kitchen (integrated appliances and Quartz work surfaces), three piece bathroom and quality floor coverings. In addition there are fitted wardrobes in two of the bedrooms, good cupboard space, gas central heating with a 'Worcester' boiler, double glazing and neutral decoration.

In summary the accommodation extends to, on the ground floor, an entrance hallway, lounge and open plan dining kitchen with door onto the rear garden. Upstairs there are three bedrooms and a three piece bathroom. The partially floored loft space is accessed via a pull a down ladder and provides further storage.