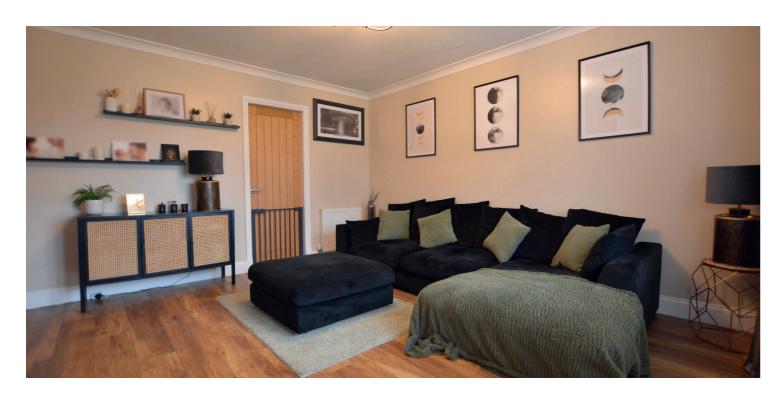

Internally the property has been comprehensively upgraded and modernised by the current owners and provides all the conveniences one would expect from a modern home including a modern fitted kitchen (integrated appliances and Quartz work surfaces), three piece bathroom and quality floor coverings. In addition there are fitted wardrobes in two of the bedrooms, good cupboard space, gas central heating with a 'Worcester' boiler, double glazing and neutral decoration.

In summary the accommodation extends to, on the ground floor, an entrance hallway, lounge and open plan dining kitchen with door onto the rear garden. Upstairs there are three bedrooms and a three piece bathroom. The partially floored loft space is accessed via a pull a down ladder and provides further storage.