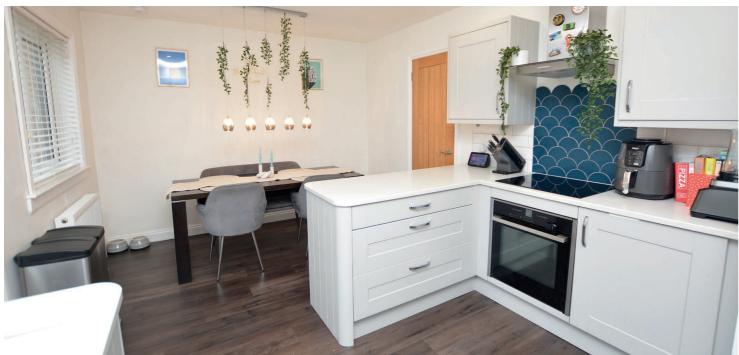

Internally the property has been comprehensively upgraded and modernised by the current owners and provides all the conveniences one would expect from a modern home including a modern fitted kitchen (integrated appliances and Quartz work surfaces), three piece bathroom and quality floor coverings. In addition there are fitted wardrobes in two of the bedrooms, good cupboard space, gas central heating with a 'Worcester' boiler, double glazing and neutral decoration.

In summary the accommodation extends to, on the ground floor, an entrance hallway, lounge and open plan dining kitchen with door onto the rear garden. Upstairs there are three bedrooms and a three piece bathroom. The partially floored loft space is accessed via a pull a down ladder and provides further storage.