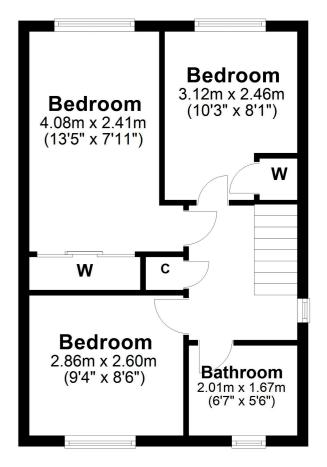

In summary the accommodation extends to, on the ground floor, an entrance hallway, lounge and open plan dining kitchen with door onto the rear garden. Upstairs there are three bedrooms and a three piece bathroom. The partially floored loft space is accessed via a pull a down ladder and provides further storage.