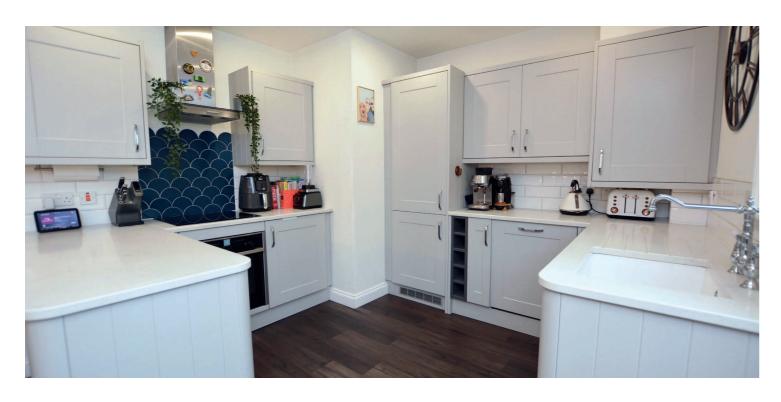

Internally the property has been comprehensively upgraded and modernised by the current owners and provides all the conveniences one would expect from a modern home including a modern fitted kitchen (integrated appliances and Quartz work surfaces), three piece bathroom and quality floor coverings. In addition there are fitted wardrobes in two of the bedrooms, good cupboard space, gas central heating with a 'Worcester' boiler, double glazing and neutral decoration.