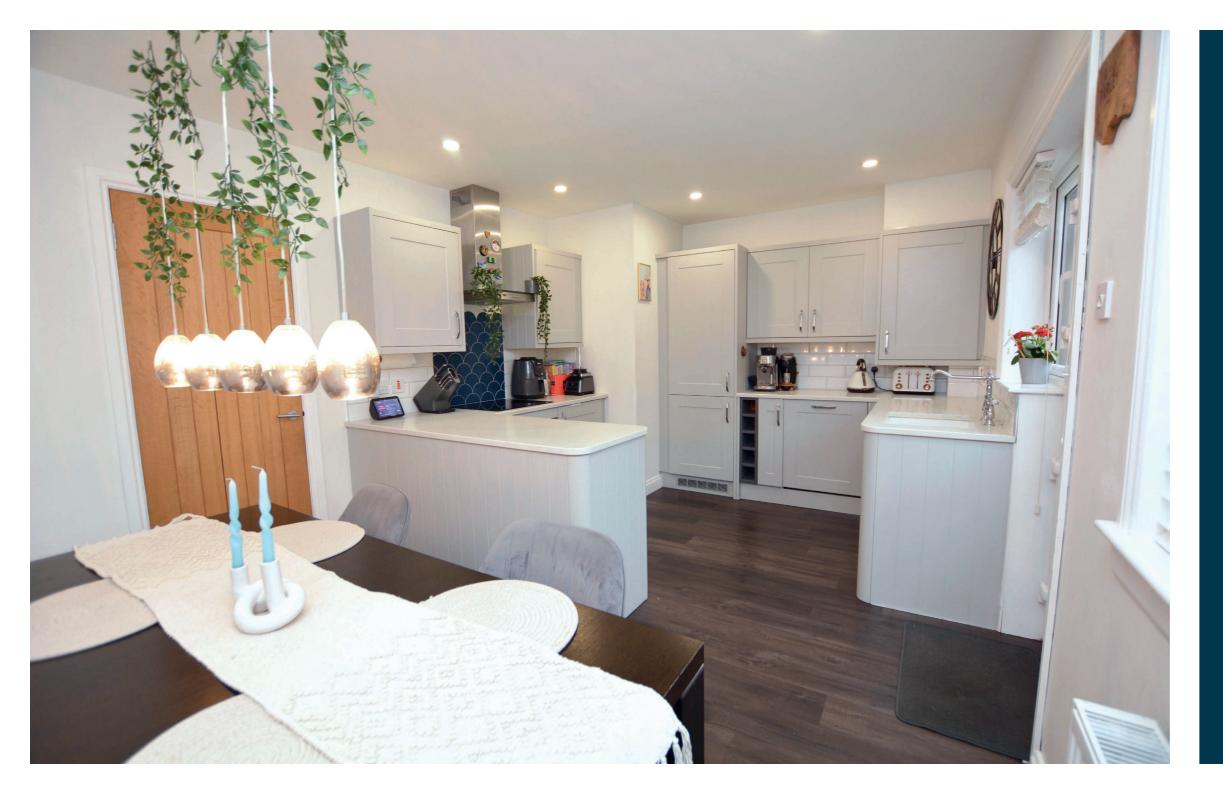

Internally the property has been comprehensively upgraded and modernised by the current owners and provides all the conveniences one would expect from a modern home including a modern fitted kitchen (integrated appliances and Quartz work surfaces), three piece bathroom and quality floor coverings. In addition there are fitted wardrobes in two of the bedrooms, good cupboard space, gas central heating with a 'Worcester' boiler, double glazing and neutral decoration.

In summary the accommodation extends to, on the ground floor, an entrance hallway, lounge and open plan dining kitchen with door onto the rear garden. Upstairs there are three bedrooms and a three piece bathroom. The partially floored loft space is accessed via a pull a down ladder and provides further storage.