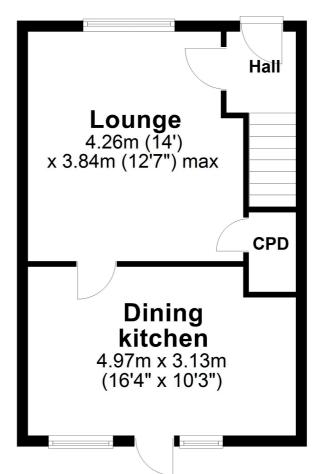

In summary the accommodation extends to, on the ground floor, an entrance hallway, lounge and open plan dining kitchen with door onto the rear garden. Upstairs there are three bedrooms and a three piece bathroom. The partially floored loft space is accessed via a pull a down ladder and provides further storage.