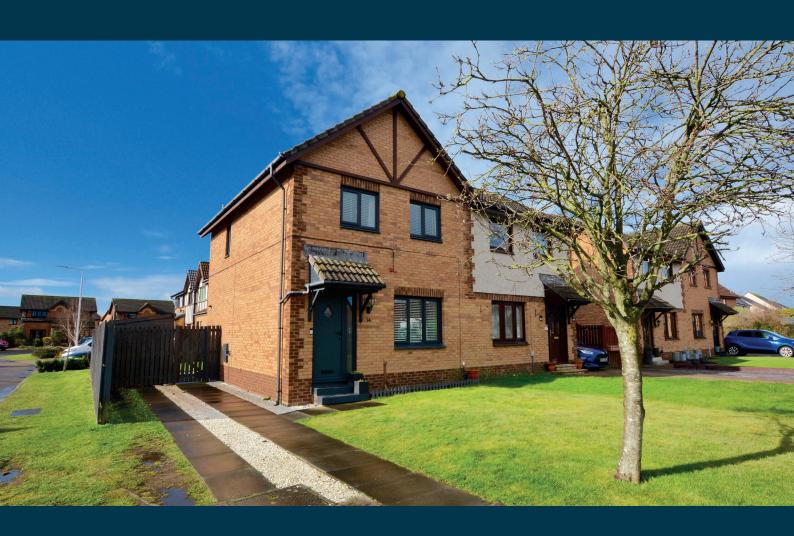

## 14 WARD COURT

AYR

www.corumproperty.co.uk

- 3 | BEDROOMS
- 1 | BATHROOM
- 1 | PUBLIC ROOM

A beautifully presented modern semi-detached villa within a quiet residential development with south facing gardens and located adjacent to Heathfield Primary School.

Number 14 is a modern semi-detached villa perfectly positioned within a quiet, residential development and suited to a variety of potential purchasers. The property enjoys an enviable position on a corner plot with long driveway and fully enclosed, south facing rear garden.

Externally the front garden is laid to lawn with shrubbery border and driveway parking to the side with space for several vehicles. The rear garden is south facing and predominantly laid to lawn with patio area. Included in the sale will be two garden sheds.