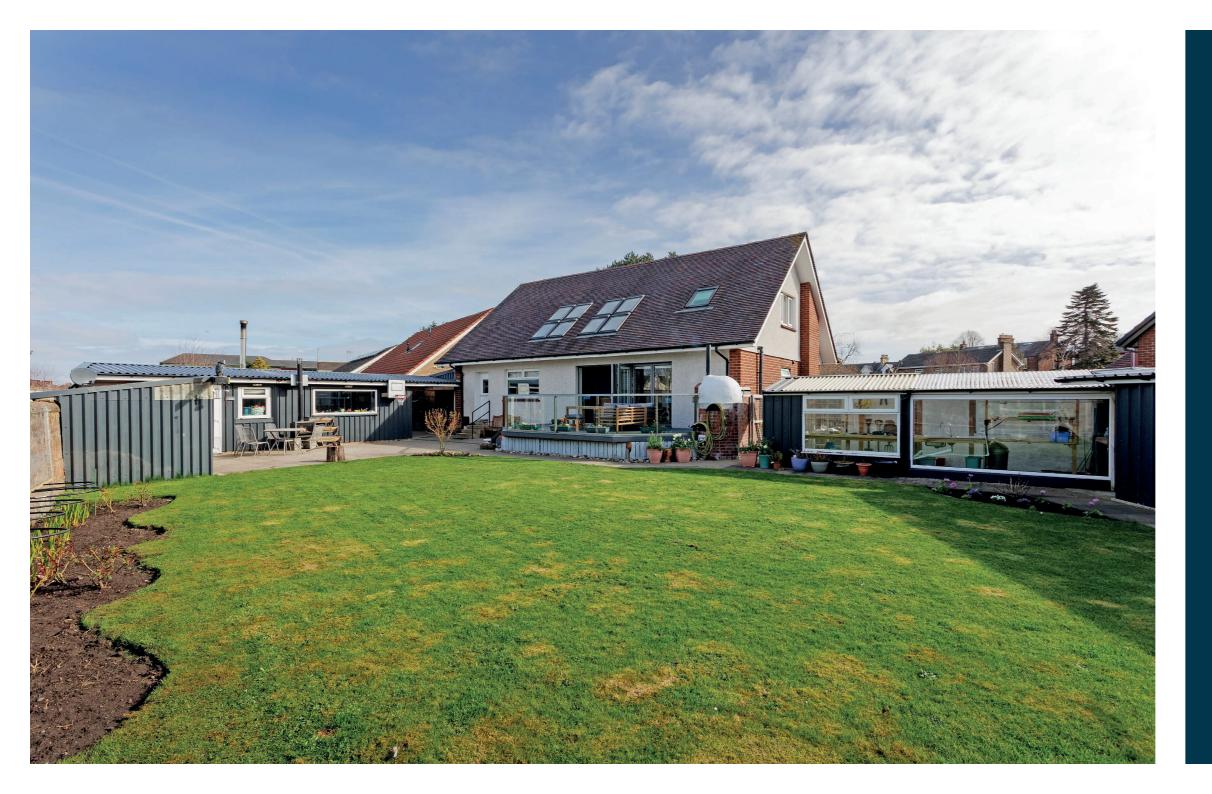

Outside the gardens offer a pleasant mix of soft and hard lanscaped areas with a private all weather resin drive to the front which leads to car port and large garage. The garage has been extended and insulated complete with wood burning stove.

The south facing rear garden has a glazed decked patio with built in pizza oven and BBQ. There is extensive lawn, vegetable garden, covered sheds, patio, drying area, treehouse, and extensive shrubbery borders.