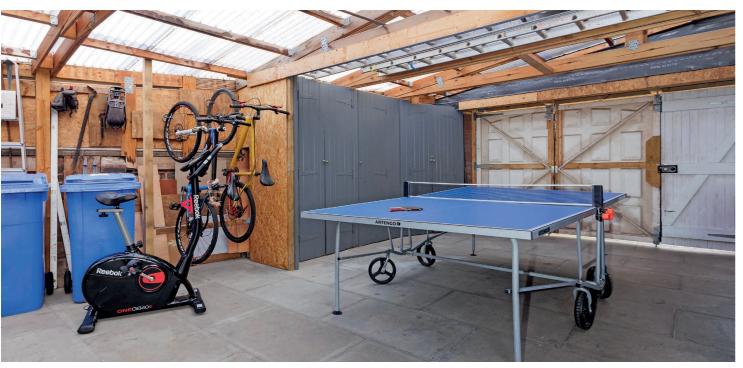

Outside the gardens offer a pleasant mix of soft and hard lanscaped areas with a private all weather resin drive to the front which leads to car port and large garage. The garage has been extended and insulated complete with wood burning stove.