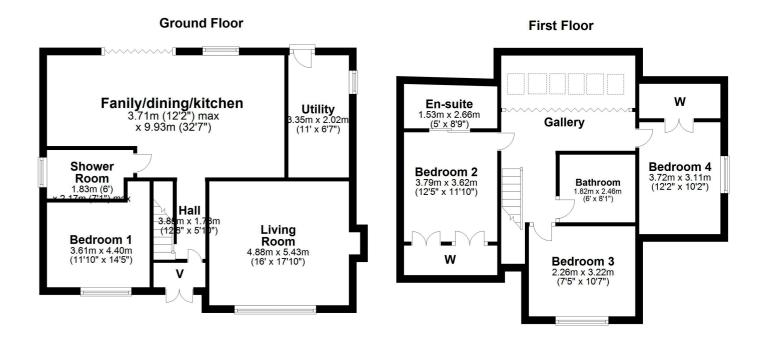

It is a large property of some 2000 sq ft with a superb open plan layout that would cater for a wide range of purchasers especially those clients downsizing from a larger home. The present owners have undertaken a comprehensive and detailed refurbishment of the property and the result is truly bespoke home with high quality specification and stylish modern interior.

The focal point of the house is a fabulous designer kitchen/dining room/family room with bifold patio doors open to a decked patio. There is a superb formal living room with feature fireplace, a downstairs double bedroom with modern shower room adjacent.

Upstairs there is a spacious gallery which provides access to three double bedrooms, one with en suite shower room and a separate family bathroom. The property is double glazed and has a gas fired central heating system.