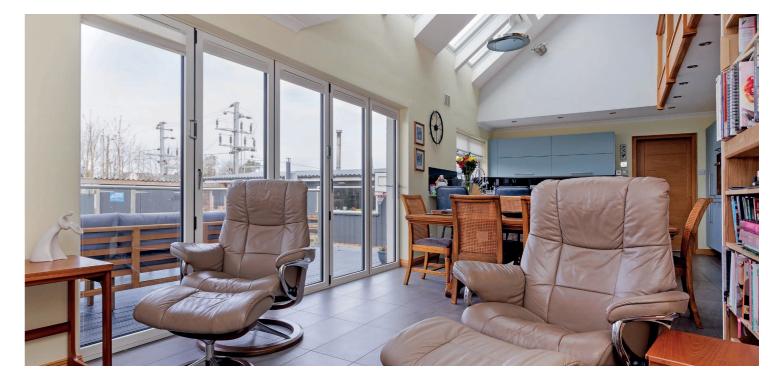

The focal point of the house is a fabulous designer kitchen/dining room/family room with bifold patio doors open to a decked patio. There is a superb formal living room with feature fireplace, a downstairs double bedroom with modern shower room adjacent.