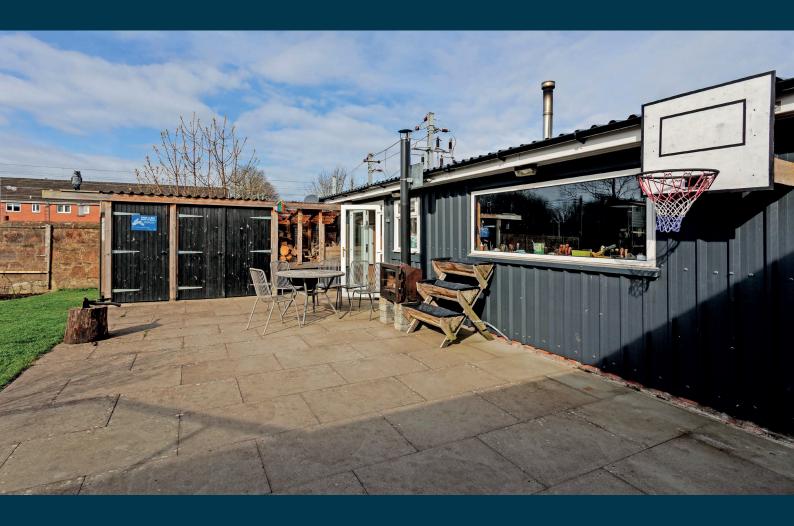

Outside the gardens offer a pleasant mix of soft and hard lanscaped areas with a private all weather resin drive to the front which leads to car port and large garage. The garage has been extended and insulated complete with wood burning stove.

The south facing rear garden has a glazed decked patio with built in pizza oven and BBQ. There is extensive lawn, vegetable garden, covered sheds, patio, drying area, treehouse, and extensive shrubbery borders.