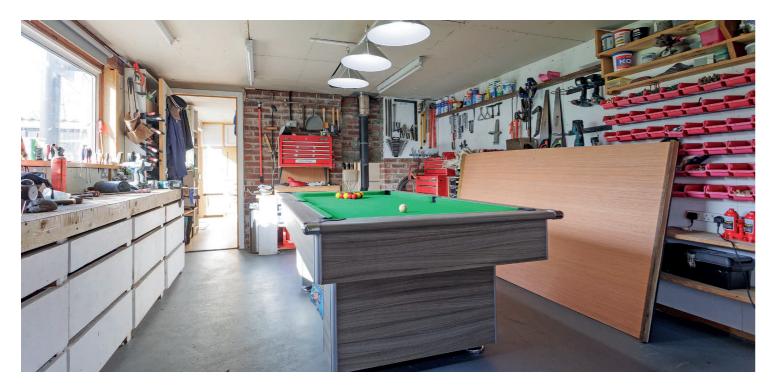

Outside the gardens offer a pleasant mix of soft and hard lanscaped areas with a private all weather resin drive to the front which leads to car port and large garage. The garage has been extended and insulated complete with wood burning stove.