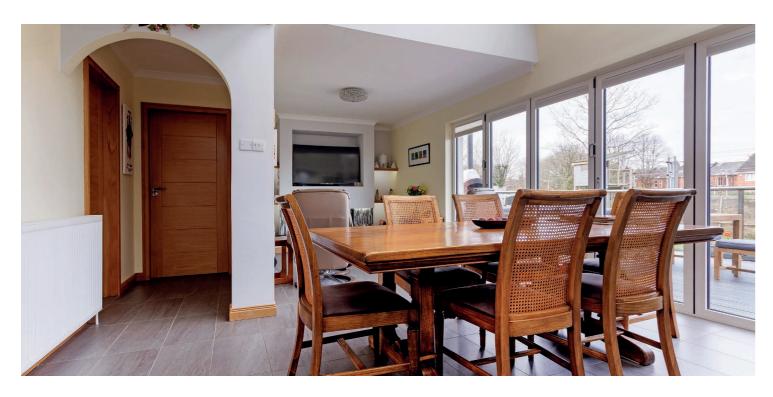

The focal point of the house is a fabulous designer kitchen/dining room/family room with bifold patio doors open to a decked patio. There is a superb formal living room with feature fireplace, a downstairs double bedroom with modern shower room adjacent.