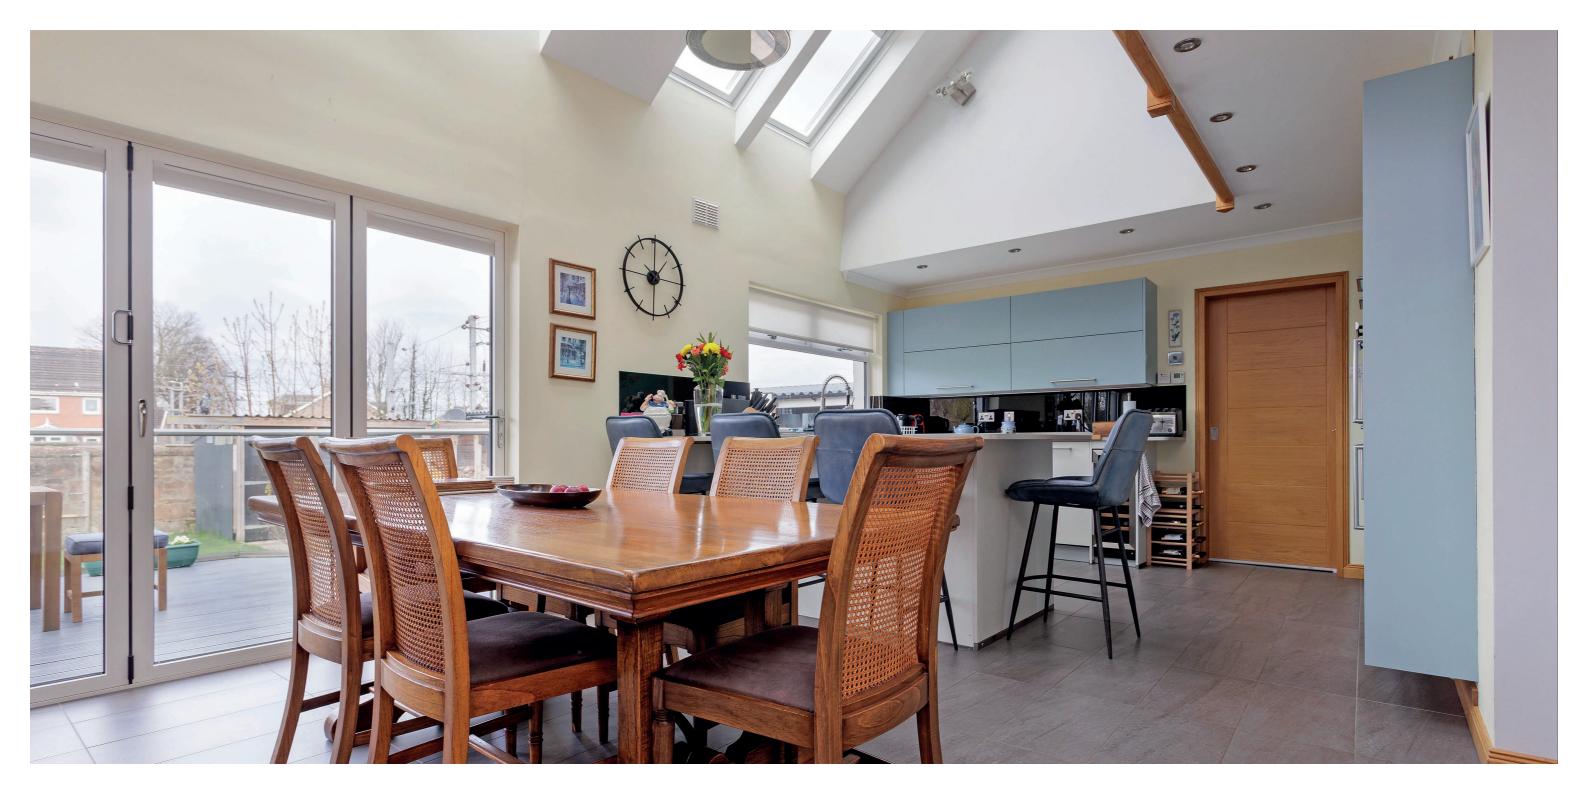

It is a large property of some 2000 sq ft with a superb open plan layout that would cater for a wide range of purchasers especially those clients downsizing from a larger home. The present owners have undertaken a comprehensive and detailed refurbishment of the property and the result is truly bespoke home with high quality specification and stylish modern interior.

The focal point of the house is a fabulous designer kitchen/dining room/family room with bifold patio doors open to a decked patio. There is a superb formal living room with feature fireplace, a downstairs double bedroom with modern shower room adjacent.