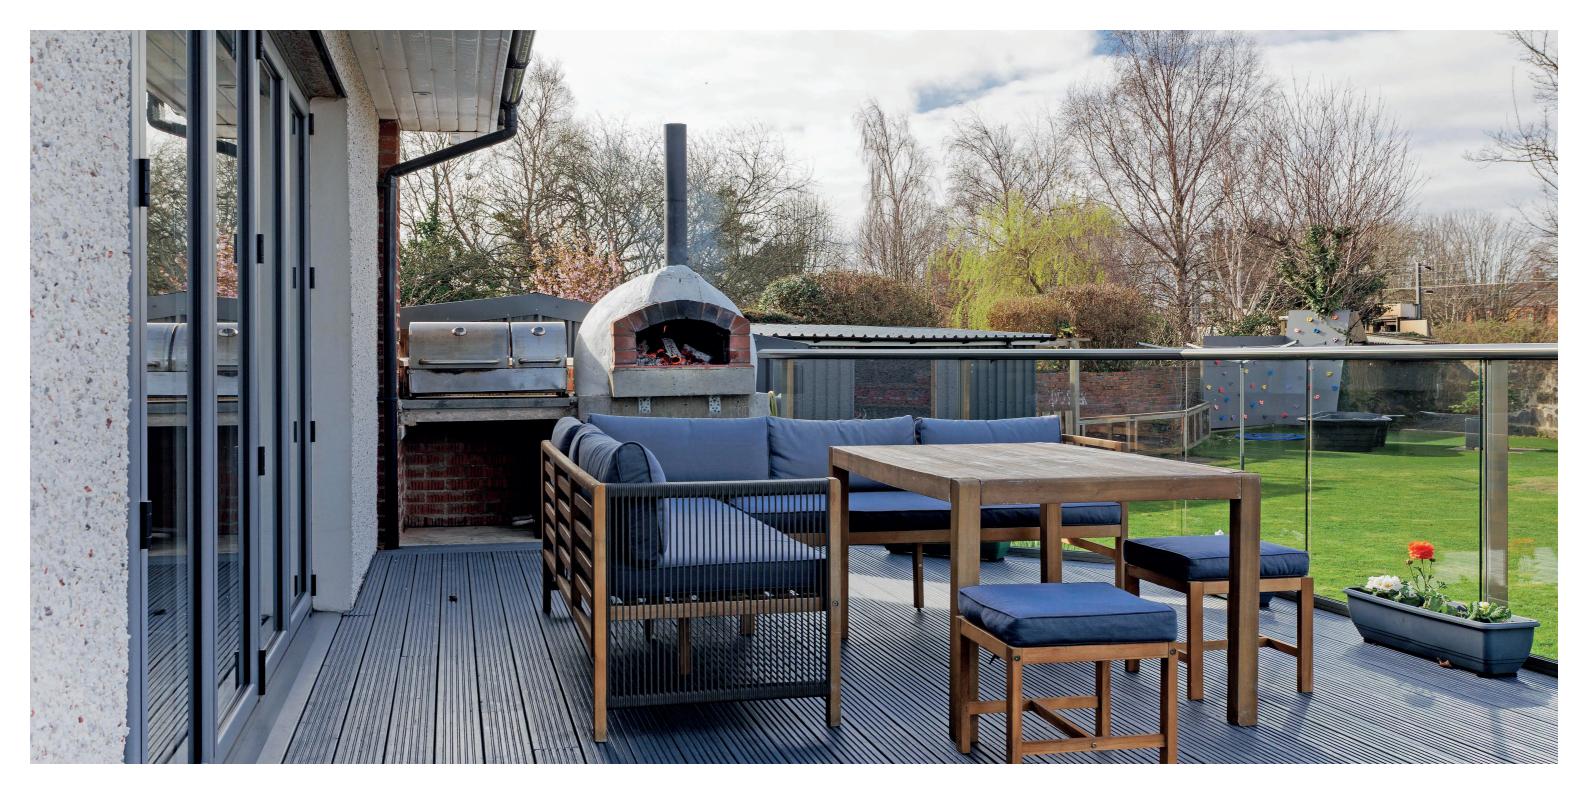

The south facing rear garden has a glazed decked patio with built in pizza oven and BBQ. There is extensive lawn, vegetable garden, covered sheds, patio, drying area, treehouse, and extensive shrubbery borders.