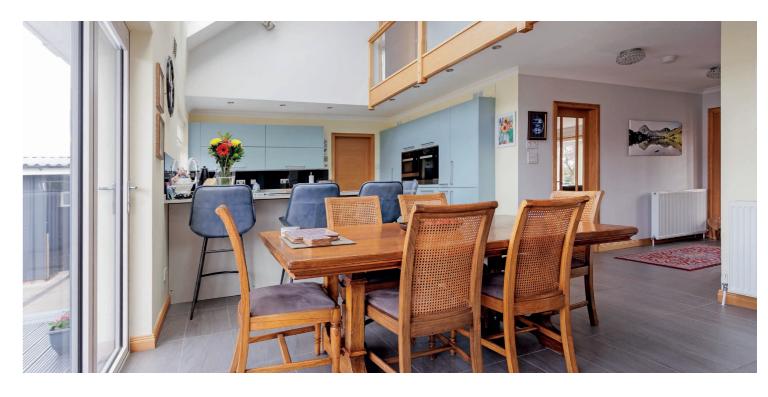

It is a large property of some 2000 sq ft with a superb open plan layout that would cater for a wide range of purchasers especially those clients downsizing from a larger home. The present owners have undertaken a comprehensive and detailed refurbishment of the property and the result is truly bespoke home with high quality specification and stylish modern interior.

The focal point of the house is a fabulous designer kitchen/dining room/family room with bifold patio doors open to a decked patio. There is a superb formal living room with feature fireplace, a downstairs double bedroom with modern shower room adjacent.