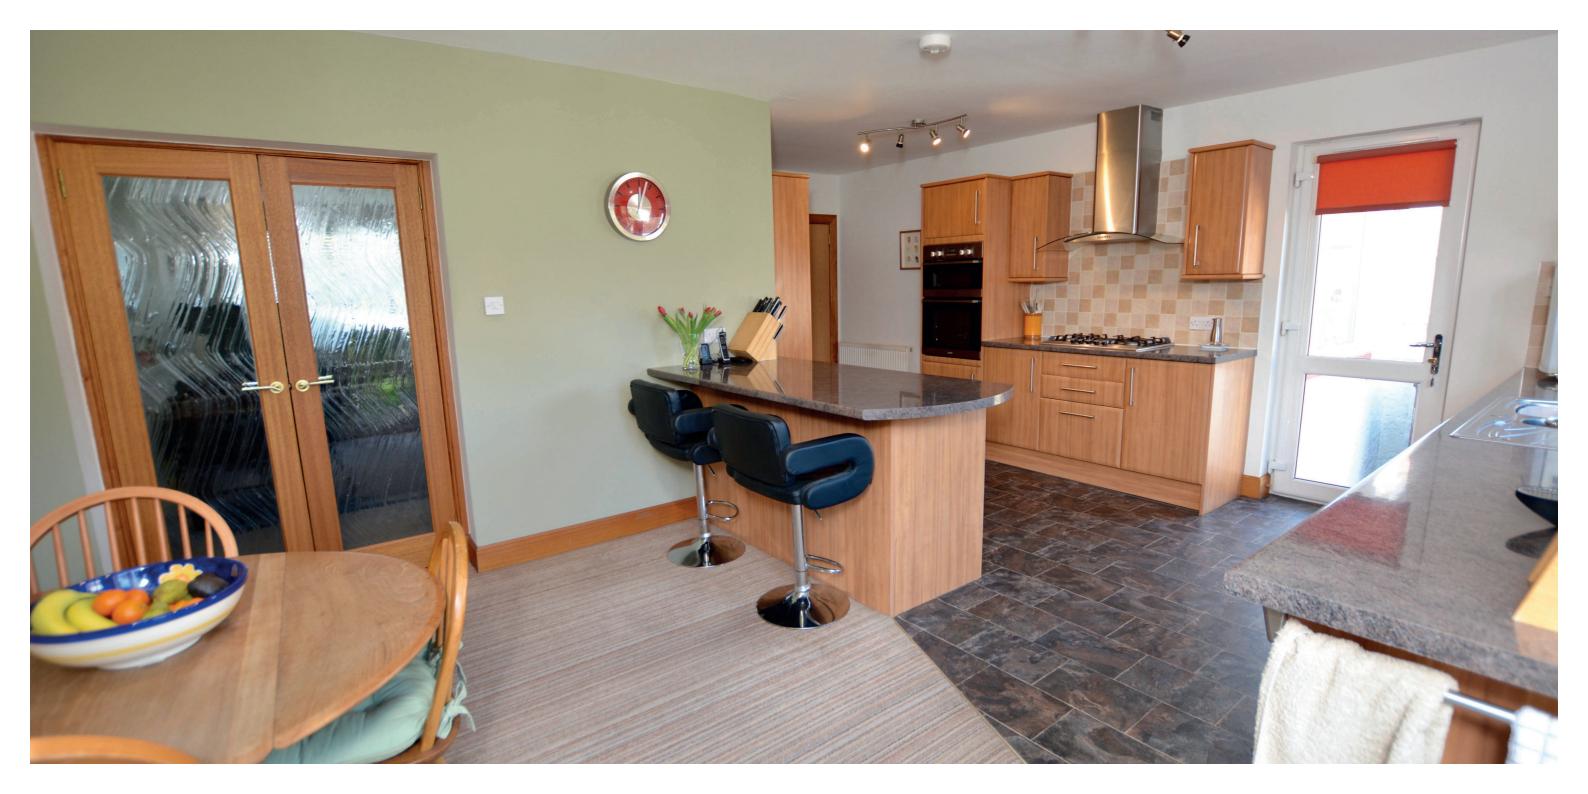

Features and benefits include a modern fitted kitchen with integrated appliances and breakfast bar, generous room proportions, quality sanitary ware including a five piece bathroom, gas central heating, neutral decoration and extensive wardrobe/cupboard space.

In summary the accommodation extends to, on the ground floor, a vestibule, welcoming reception hallway, front facing lounge room with feature fireplace, dining room/bedroom 4, fitted kitchen open plan to the dining area with doors to the rear garden, double bedroom and three piece shower room. Upstairs there is a spacious landing, two further double bedrooms and a five piece bathroom.