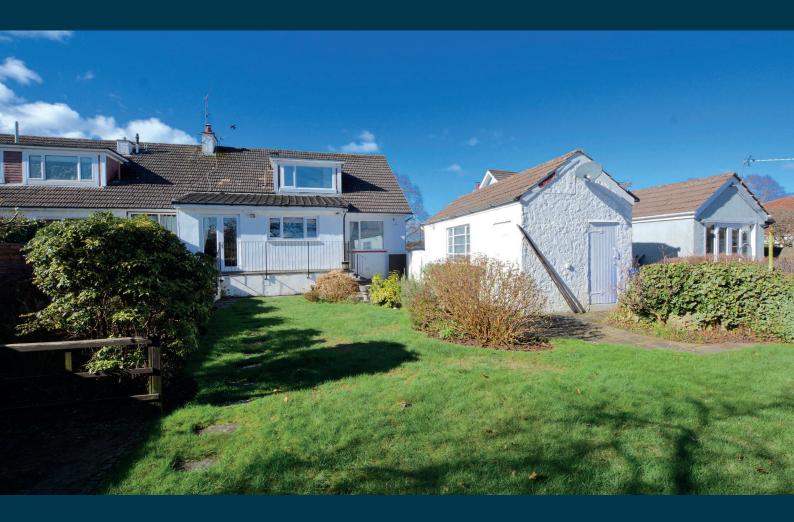

Externally the property is centrally positioned within a generous plot with gardens to the front and rear. The front garden has an area of lawn with well stocked shrubbery borders and long driveway providing space for several vehicles and culminating in the detached garage. The fully enclosed rear garden is predominantly laid to lawn with shrubbery borders, mature plants and trees, patio areas and summerhouse.