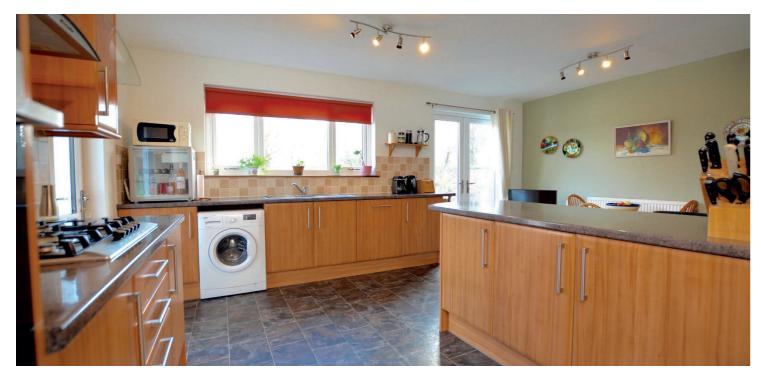

Features and benefits include a modern fitted kitchen with integrated appliances and breakfast bar, generous room proportions, quality sanitary ware including a five piece bathroom, gas central heating, neutral decoration and extensive wardrobe/cupboard space.

In summary the accommodation extends to, on the ground floor, a vestibule, welcoming reception hallway, front facing lounge room with feature fireplace, dining room/bedroom 4, fitted kitchen open plan to the dining area with doors to the rear garden, double bedroom and three piece shower room. Upstairs there is a spacious landing, two further double bedrooms and a five piece bathroom.