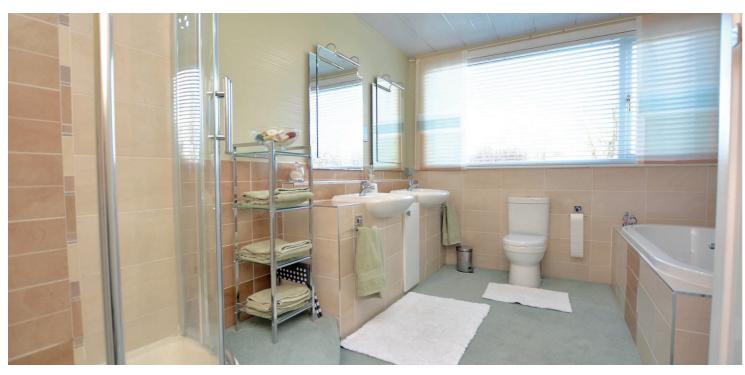

Features and benefits include a modern fitted kitchen with integrated appliances and breakfast bar, generous room proportions, quality sanitary ware including a five piece bathroom, gas central heating, neutral decoration and extensive wardrobe/cupboard space.

In summary the accommodation extends to, on the ground floor, a vestibule, welcoming reception hallway, front facing lounge room with feature fireplace, dining room/bedroom 4, fitted kitchen open plan to the dining area with doors to the rear garden, double bedroom and three piece shower room. Upstairs there is a spacious landing, two further double bedrooms and a five piece bathroom.