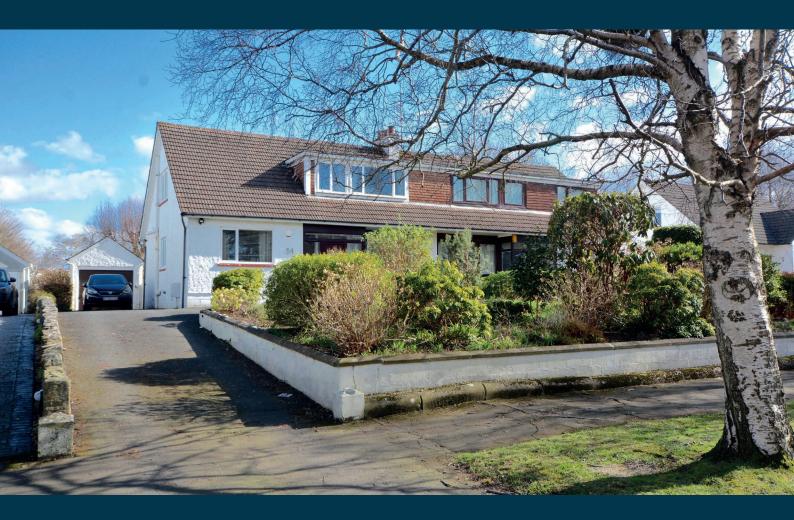

## A charming semi-detached chalet villa presented in excellent condition with flexible accommodation which occupies well tended, mature gardens close to Greenan shorefront and Doonfoot Primary School.

Number 34 is a semi-detached chalet villa which has been very well maintained by the current owners and provides flexible living space extending to six principle apartments arranged over two levels. The property will suit a variety of potential purchasers including families and indeed those clients seeking predominantly all on the level living without compromising on space.

Externally the property is centrally positioned within a generous plot with gardens to the front and rear. The front garden has an area of lawn with well stocked shrubbery borders and long driveway providing space for several vehicles and culminating in the detached garage. The fully enclosed rear garden is predominantly laid to lawn with shrubbery borders, mature plants and trees, patio areas and summerhouse.

Earls Way is a wide residential street which runs from Dunure Road and culminates at Greenan shorefront. Number 34 occupies a wonderful plot with an open outlook to the rear and is very well placed for Doonfoot Primary School, local shops, cafe and the family orientated Balgarth Hotel. Ayr town centre is around 2.5 miles distant and provides a comprehensive range of retail and supermarket shopping while there are excellent road and rail links to Glasgow.