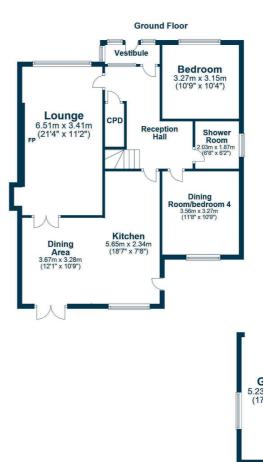

In summary the accommodation extends to, on the ground floor, a vestibule, welcoming reception hallway, front facing lounge room with feature fireplace, dining room/bedroom 4, fitted kitchen open plan to the dining area with doors to the rear garden, double bedroom and three piece shower room. Upstairs there is a spacious landing, two further double bedrooms and a five piece bathroom.

AY5187 | Sat Nav:34 Earls Way, Doonfoot, KA7 4HE For the full home report visit **www.corumproperty.co.uk** \* All measurements and distances are approximate Floorplans are for illustration purposes and may not be to scale.