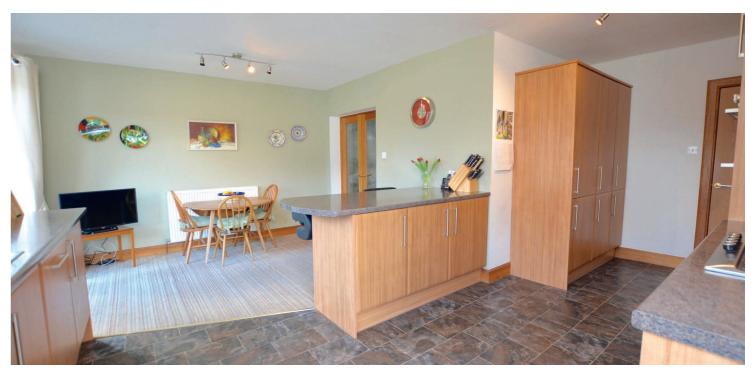

Features and benefits include a modern fitted kitchen with integrated appliances and breakfast bar, generous room proportions, quality sanitary ware including a five piece bathroom, gas central heating, neutral decoration and extensive wardrobe/cupboard space.

In summary the accommodation extends to, on the ground floor, a vestibule, welcoming reception hallway, front facing lounge room with feature fireplace, dining room/bedroom 4, fitted kitchen open plan to the dining area with doors to the rear garden, double bedroom and three piece shower room. Upstairs there is a spacious landing, two further double bedrooms and a five piece bathroom.