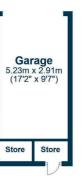

Externally the property is centrally positioned within a generous plot with gardens to the front and rear. The front garden has an area of lawn with well stocked shrubbery borders and long driveway providing space for several vehicles and culminating in the detached garage. The fully enclosed rear garden is predominantly laid to lawn with shrubbery borders, mature plants and trees, patio areas and summerhouse.

AY5187 | Sat Nav:34 Earls Way, Doonfoot, KA7 4HE For the full home report visit **www.corumproperty.co.uk** \* All measurements and distances are approximate Floorplans are for illustration purposes and may not be to scale.