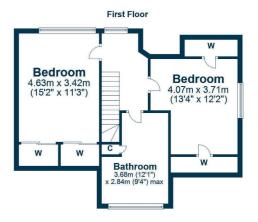

In summary the accommodation extends to, on the ground floor, a vestibule, welcoming reception hallway, front facing lounge room with feature fireplace, dining room/bedroom 4, fitted kitchen open plan to the dining area with doors to the rear garden, double bedroom and three piece shower room. Upstairs there is a spacious landing, two further double bedrooms and a five piece bathroom.

AY5187 | Sat Nav:34 Earls Way, Doonfoot, KA7 4HE For the full home report visit **www.corumproperty.co.uk** \* All measurements and distances are approximate Floorplans are for illustration purposes and may not be to scale.