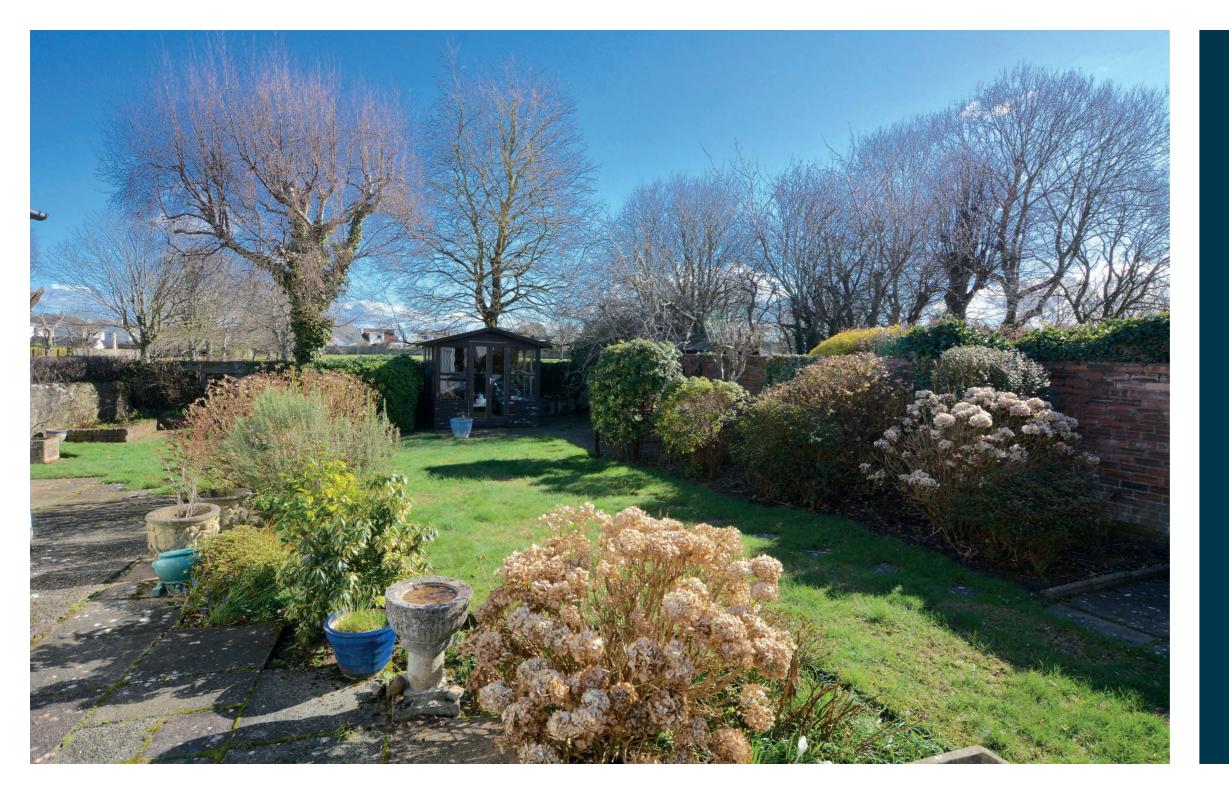

Externally the property is centrally positioned within a generous plot with gardens to the front and rear. The front garden has an area of lawn with well stocked shrubbery borders and long driveway providing space for several vehicles and culminating in the detached garage. The fully enclosed rear garden is predominantly laid to lawn with shrubbery borders, mature plants and trees, patio areas and summerhouse.