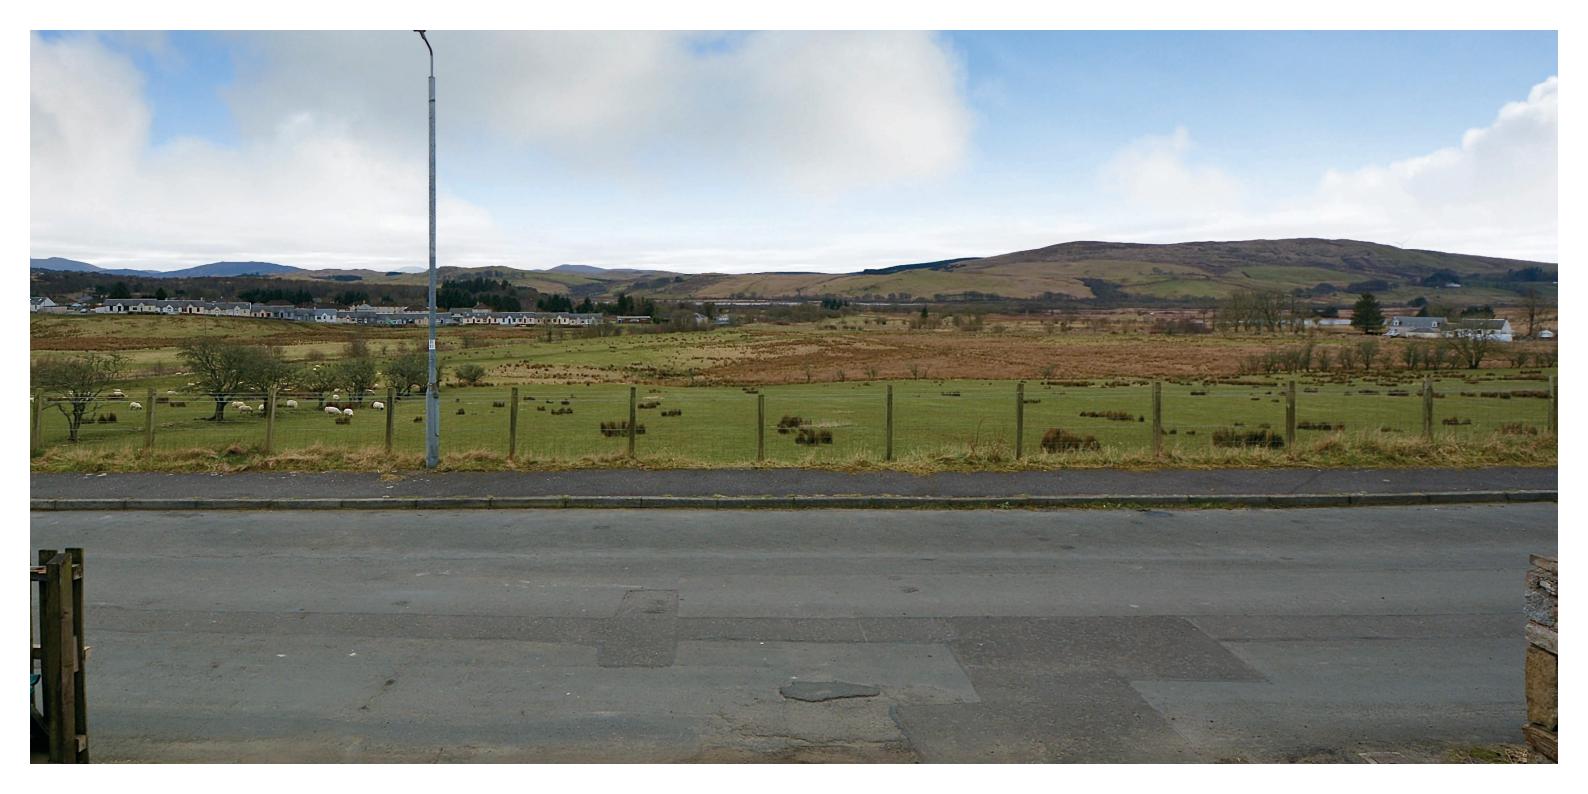

Number 58 is a traditional mid-terrace cottage which enjoys a lovely position on the edge of Dalmellington with far reaching views across to the Straiton Hills and The Merrick, the highest summit in southern Scotland. The property has undergone a comprehensive program of upgrading and modernisation resulting in a charming home. In addition, there is a large floored and lined loft space. The loft space is currently accessed via a staircase from the second bedroom to the rear.