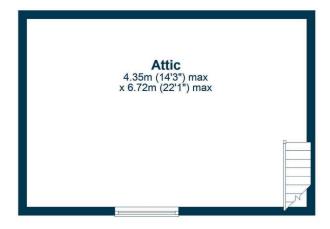

Number 58 is a traditional mid-terrace cottage which enjoys a lovely position on the edge of Dalmellington with far reaching views across to the Straiton Hills and The Merrick, the highest summit in southern Scotland. The property has undergone a comprehensive program of upgrading and modernisation resulting in a charming home. In addition, there is a large floored and lined loft space. The loft space is currently accessed via a staircase from the second bedroom to the rear.