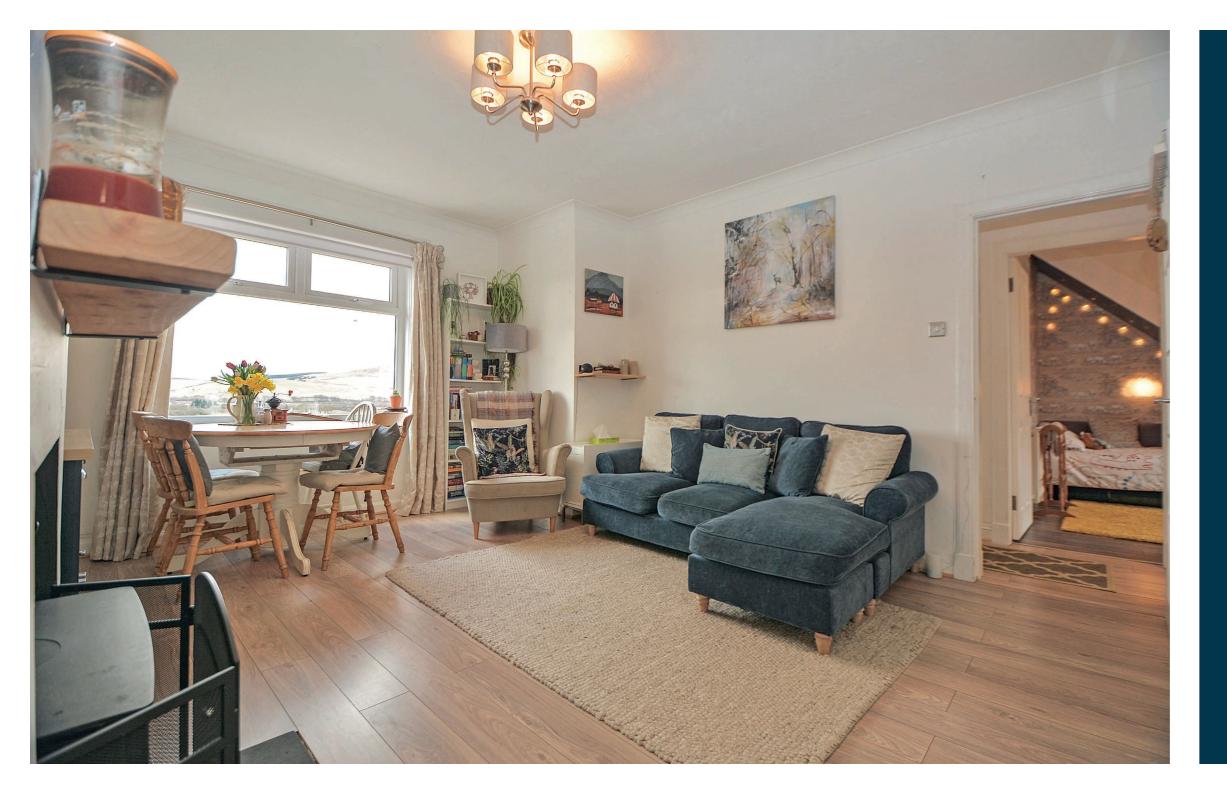

Features and benefits include a fitted kitchen, a wood burning stove in the lounge/dining room, quality floor coverings, double glazing, and neutral decoration throughout.

In summary the accommodation extends to a welcoming reception hallway with space for coats and jackets, a front facing lounge/dining room with picturesque views, a fitted kitchen with access to the fully enclosed rear garden, two double bedrooms and a modern three-piece bathroom with shower over bath. The master bedroom has a wall of modern built-in wardrobes.