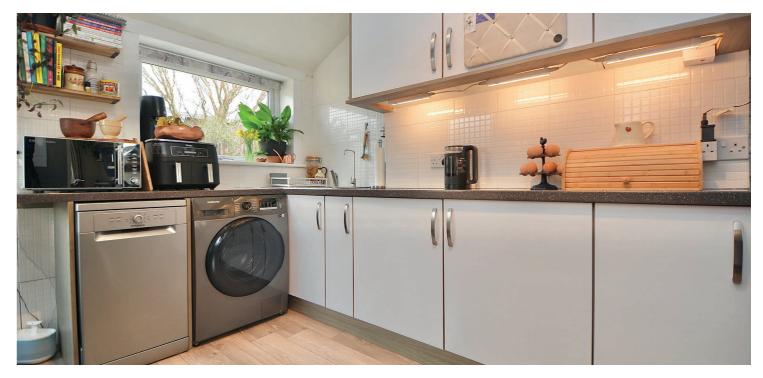

Features and benefits include a fitted kitchen, a wood burning stove in the lounge/dining room, quality floor coverings, double glazing, and neutral decoration throughout.

In summary the accommodation extends to a welcoming reception hallway with space for coats and jackets, a front facing lounge/dining room with picturesque views, a fitted kitchen with access to the fully enclosed rear garden, two double bedrooms and a modern three-piece bathroom with shower over bath. The master bedroom has a wall of modern built-in wardrobes.