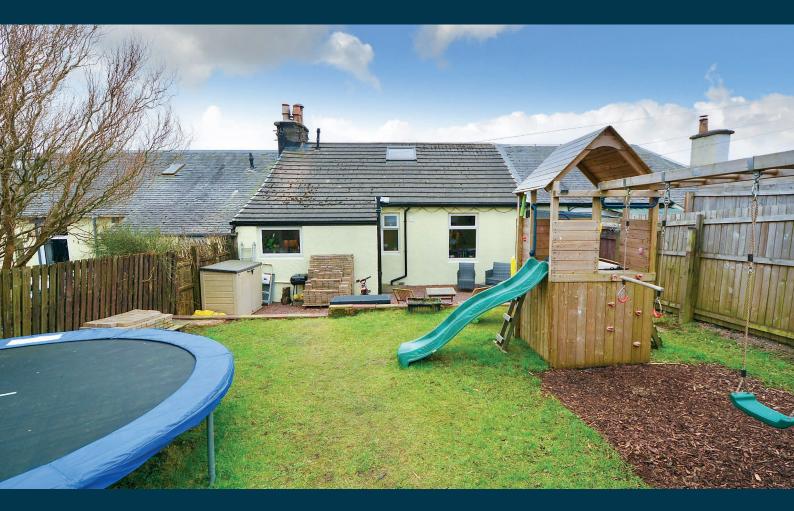

To the front, a driveway for off-street parking leads to a sun terrace. The rear garden is predominantly laid to lawn with chipped patio areas. There is a timber shed for storage.

**Ground Floor** 

Dalmellington is a market town and parish situated alongside the River Doon in the Doon valley and only a short drive from the Galloway Forest. There are a range of local amenities including schools, shops, bus links and leisure facilities. Ayr is around 14 miles distant and provides a more comprehensive range of amenities.