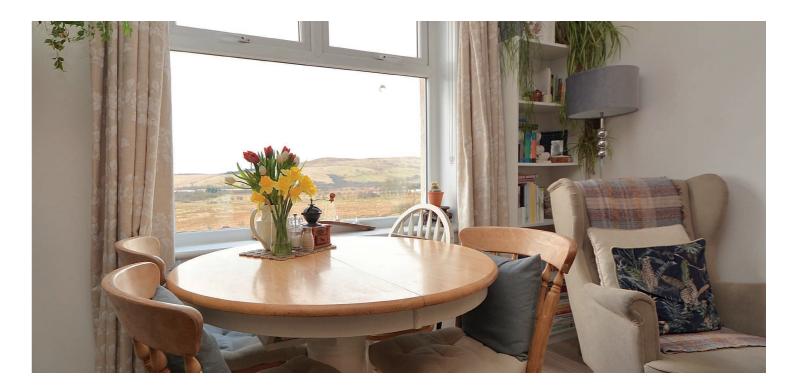

Features and benefits include a fitted kitchen, a wood burning stove in the lounge/dining room, quality floor coverings, double glazing, and neutral decoration throughout.

In summary the accommodation extends to a welcoming reception hallway with space for coats and jackets, a front facing lounge/dining room with picturesque views, a fitted kitchen with access to the fully enclosed rear garden, two double bedrooms and a modern three-piece bathroom with shower over bath. The master bedroom has a wall of modern built-in wardrobes.