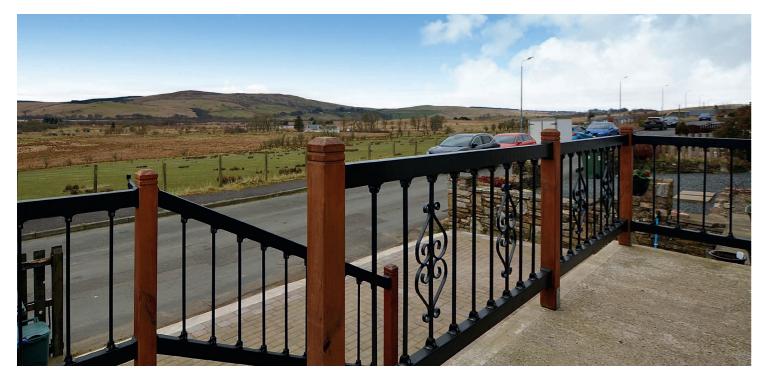

Number 58 is a traditional mid-terrace cottage which enjoys a lovely position on the edge of Dalmellington with far reaching views across to the Straiton Hills and The Merrick, the highest summit in southern Scotland. The property has undergone a comprehensive program of upgrading and modernisation resulting in a charming home. In addition, there is a large floored and lined loft space. The loft space is currently accessed via a staircase from the second bedroom to the rear.

To the front, a driveway for off-street parking leads to a sun terrace. The rear garden is predominantly laid to lawn with chipped patio areas. There is a timber shed for storage.

**Ground Floor** 

Dalmellington is a market town and parish situated alongside the River Doon in the Doon valley and only a short drive from the Galloway Forest. There are a range of local amenities including schools, shops, bus links and leisure facilities. Ayr is around 14 miles distant and provides a more comprehensive range of amenities.