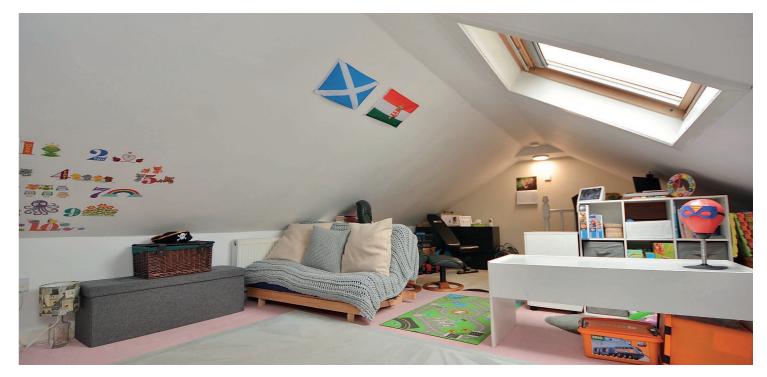

Number 58 is a traditional mid-terrace cottage which enjoys a lovely position on the edge of Dalmellington with far reaching views across to the Straiton Hills and The Merrick, the highest summit in southern Scotland. The property has undergone a comprehensive program of upgrading and modernisation resulting in a charming home. In addition, there is a large floored and lined loft space. The loft space is currently accessed via a staircase from the second bedroom to the rear.