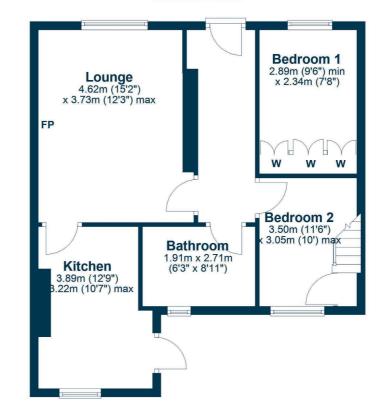

Features and benefits include a fitted kitchen, a wood burning stove in the lounge/dining room, quality floor coverings, double glazing, and neutral decoration throughout.

In summary the accommodation extends to a welcoming reception hallway with space for coats and jackets, a front facing lounge/dining room with picturesque views, a fitted kitchen with access to the fully enclosed rear garden, two double bedrooms and a modern three-piece bathroom with shower over bath. The master bedroom has a wall of modern built-in wardrobes.

To the front, a driveway for off-street parking leads to a sun terrace. The rear garden is predominantly laid to lawn with chipped patio areas. There is a timber shed for storage.

**Ground Floor** 

Dalmellington is a market town and parish situated alongside the River Doon in the Doon valley and only a short drive from the Galloway Forest. There are a range of local amenities including schools, shops, bus links and leisure facilities. Ayr is around 14 miles distant and provides a more comprehensive range of amenities.

## **First Floor**

AY5193 | Sat Nav: 58 Burnton, Dalmellington, KA6 7RZ For the full home report visit **www.corumproperty.co.uk** \* All measurements and distances are approximate Floorplans are for illustration purposes and may not be to scale.