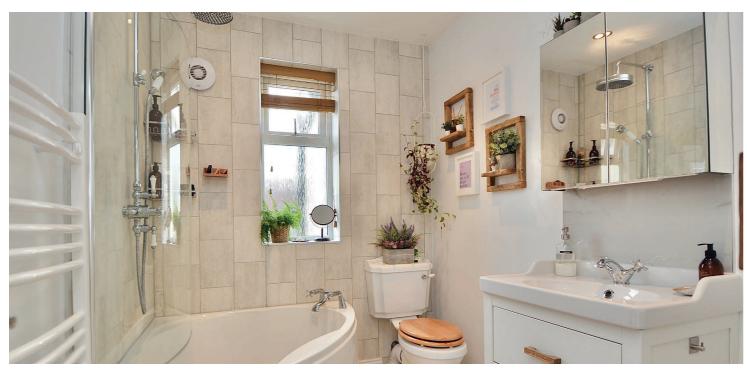

Features and benefits include a fitted kitchen, a wood burning stove in the lounge/dining room, quality floor coverings, double glazing, and neutral decoration throughout.

In summary the accommodation extends to a welcoming reception hallway with space for coats and jackets, a front facing lounge/dining room with picturesque views, a fitted kitchen with access to the fully enclosed rear garden, two double bedrooms and a modern three-piece bathroom with shower over bath. The master bedroom has a wall of modern built-in wardrobes.