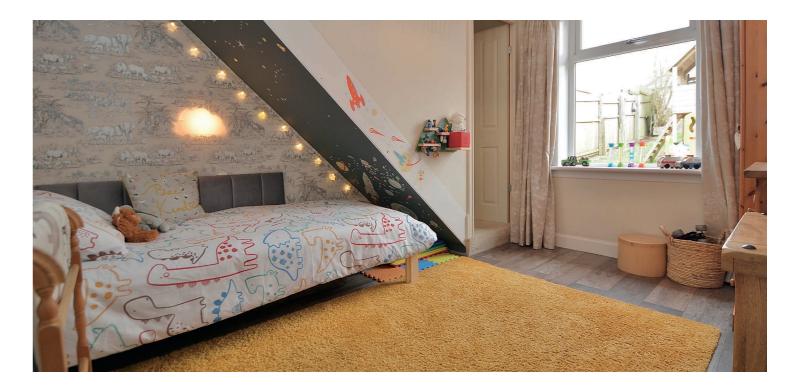

Features and benefits include a fitted kitchen, a wood burning stove in the lounge/dining room, quality floor coverings, double glazing, and neutral decoration throughout.

In summary the accommodation extends to a welcoming reception hallway with space for coats and jackets, a front facing lounge/dining room with picturesque views, a fitted kitchen with access to the fully enclosed rear garden, two double bedrooms and a modern three-piece bathroom with shower over bath. The master bedroom has a wall of modern built-in wardrobes.