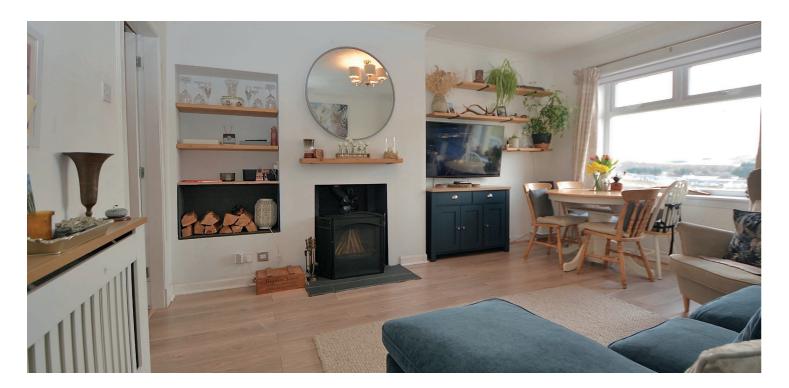

Features and benefits include a fitted kitchen, a wood burning stove in the lounge/dining room, quality floor coverings, double glazing, and neutral decoration throughout.

In summary the accommodation extends to a welcoming reception hallway with space for coats and jackets, a front facing lounge/dining room with picturesque views, a fitted kitchen with access to the fully enclosed rear garden, two double bedrooms and a modern three-piece bathroom with shower over bath. The master bedroom has a wall of modern built-in wardrobes.