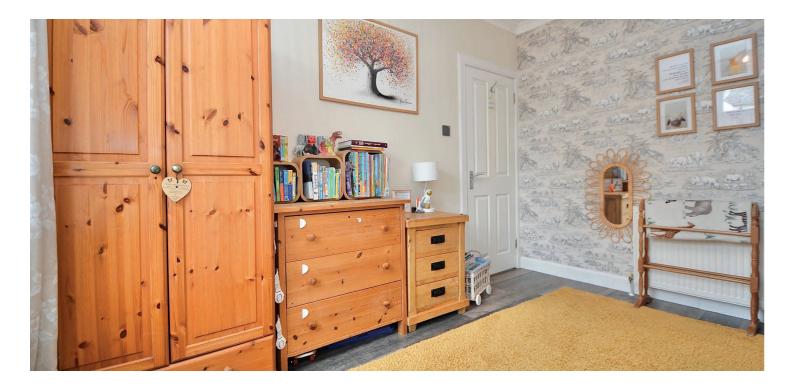

Features and benefits include a fitted kitchen, a wood burning stove in the lounge/dining room, quality floor coverings, double glazing, and neutral decoration throughout.

In summary the accommodation extends to a welcoming reception hallway with space for coats and jackets, a front facing lounge/dining room with picturesque views, a fitted kitchen with access to the fully enclosed rear garden, two double bedrooms and a modern three-piece bathroom with shower over bath. The master bedroom has a wall of modern built-in wardrobes.