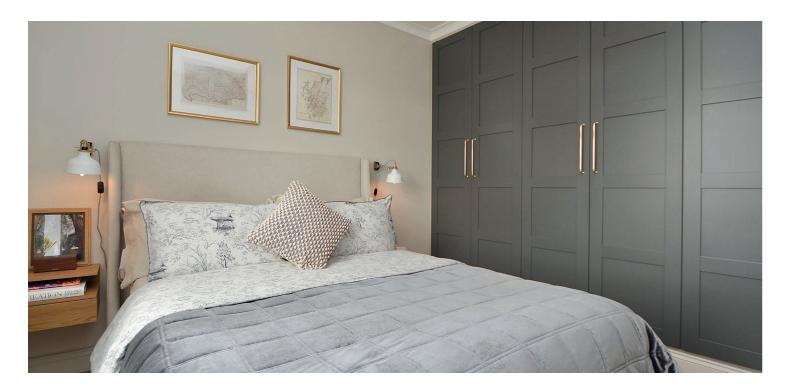

Features and benefits include a fitted kitchen, a wood burning stove in the lounge/dining room, quality floor coverings, double glazing, and neutral decoration throughout.

In summary the accommodation extends to a welcoming reception hallway with space for coats and jackets, a front facing lounge/dining room with picturesque views, a fitted kitchen with access to the fully enclosed rear garden, two double bedrooms and a modern three-piece bathroom with shower over bath. The master bedroom has a wall of modern built-in wardrobes.