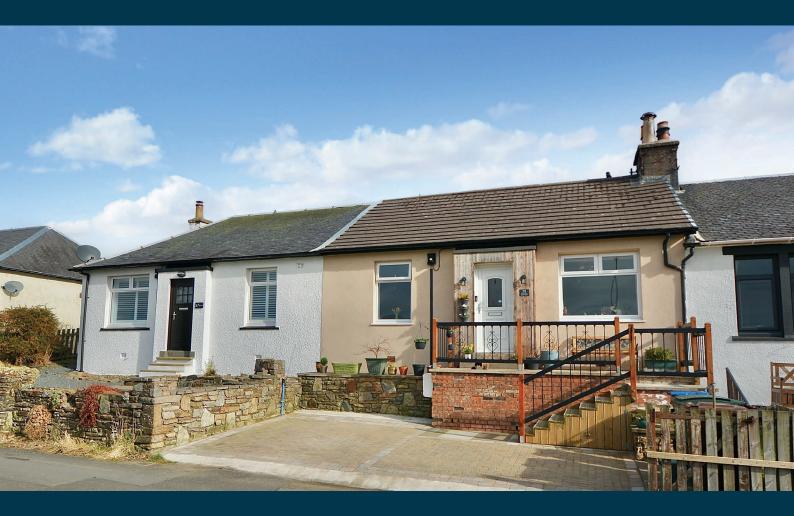

## 58 BURNTON DALMELLINGTON www.corumproperty.co.uk

- 2 | BEDROOMS
- 1 | BATHROOM
- 1 | PUBLIC ROOM

A most impressive traditional terraced cottage with a picturesque uninterrupted outlook and providing spacious accommodation within generous gardens.

Number 58 is a traditional mid-terrace cottage which enjoys a lovely position on the edge of Dalmellington with far reaching views across to the Straiton Hills and The Merrick, the highest summit in southern Scotland. The property has undergone a comprehensive program of upgrading and modernisation resulting in a charming home. In addition, there is a large floored and lined loft space. The loft space is currently accessed via a staircase from the second bedroom to the rear.

To the front, a driveway for off-street parking leads to a sun terrace. The rear garden is predominantly laid to lawn with chipped patio areas. There is a timber shed for storage.

**Ground Floor** 

Dalmellington is a market town and parish situated alongside the River Doon in the Doon valley and only a short drive from the Galloway Forest. There are a range of local amenities including schools, shops, bus links and leisure facilities. Ayr is around 14 miles distant and provides a more comprehensive range of amenities.