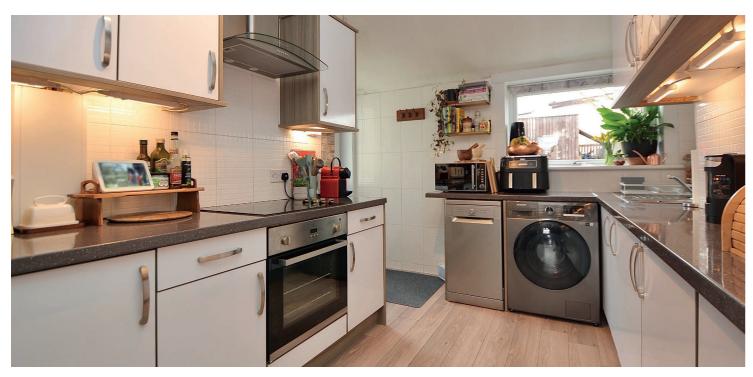

Features and benefits include a fitted kitchen, a wood burning stove in the lounge/dining room, quality floor coverings, double glazing, and neutral decoration throughout.

In summary the accommodation extends to a welcoming reception hallway with space for coats and jackets, a front facing lounge/dining room with picturesque views, a fitted kitchen with access to the fully enclosed rear garden, two double bedrooms and a modern three-piece bathroom with shower over bath. The master bedroom has a wall of modern built-in wardrobes.