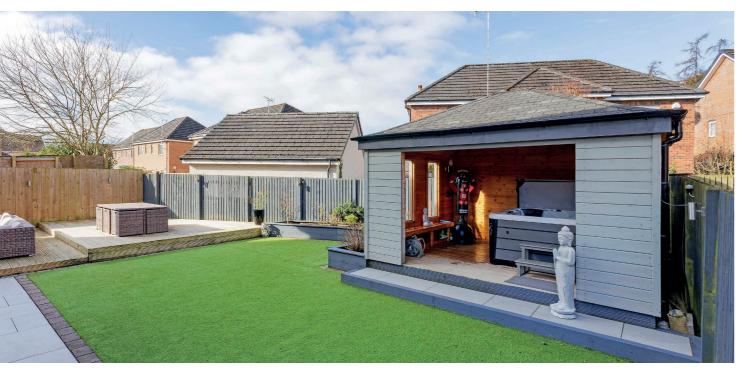

Outside the front garden has a grassed area and monobloc driveway which provides private off road parking and hard standing for two vehicles as well as access to a detached double garage.

The rear garden has south westerly aspects with good size artificial lawn, decked and paved patios. Bespoke garden room with hot tub area. There is further area to the side which is paved and ideal for dog run/pets.