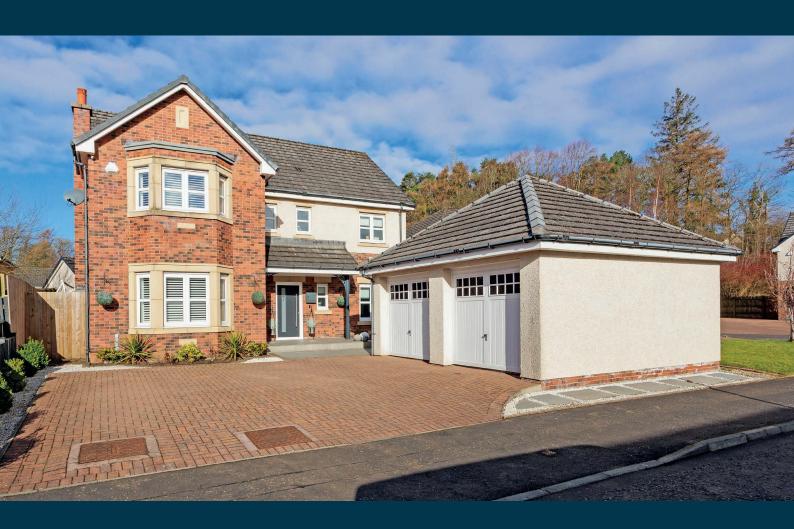

## 7 CORTON SHAW ALLOWAY

www.corumproperty.co.uk

- 4 | BEDROOMS
- 3 | BATHROOMS
- 2 | PUBLIC ROOMS

A beautifully presented four bedroom modern detached villa with professionally landscaped south facing rear garden with garden room/hot tub, occupying a quiet cul de sac that forms part of the highly regarded Alloway Primary School catchment area.

Outside the front garden has a grassed area and monobloc driveway which provides private off road parking and hard standing for two vehicles as well as access to a detached double garage.

The rear garden has south westerly aspects with good size artificial lawn, decked and paved patios. Bespoke garden room with hot tub area. There is further area to the side which is paved and ideal for dog run/pets.