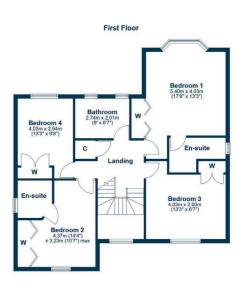

Upstairs there are four double bedrooms all with fitted wardrobes and a luxurious family bathroom. Two of the bedrooms have en suite shower rooms and the principle bedroom has a bay window, fitted wardrobe and en suite shower room.

AY5185 | Sat Nav: 7 Corton Shaw, Alloway, KA6 6GG

For the full home report visit www.corumproperty.co.uk

\* All measurements and distances are approximate Floorplans are for illustration purposes and may not be to scale.