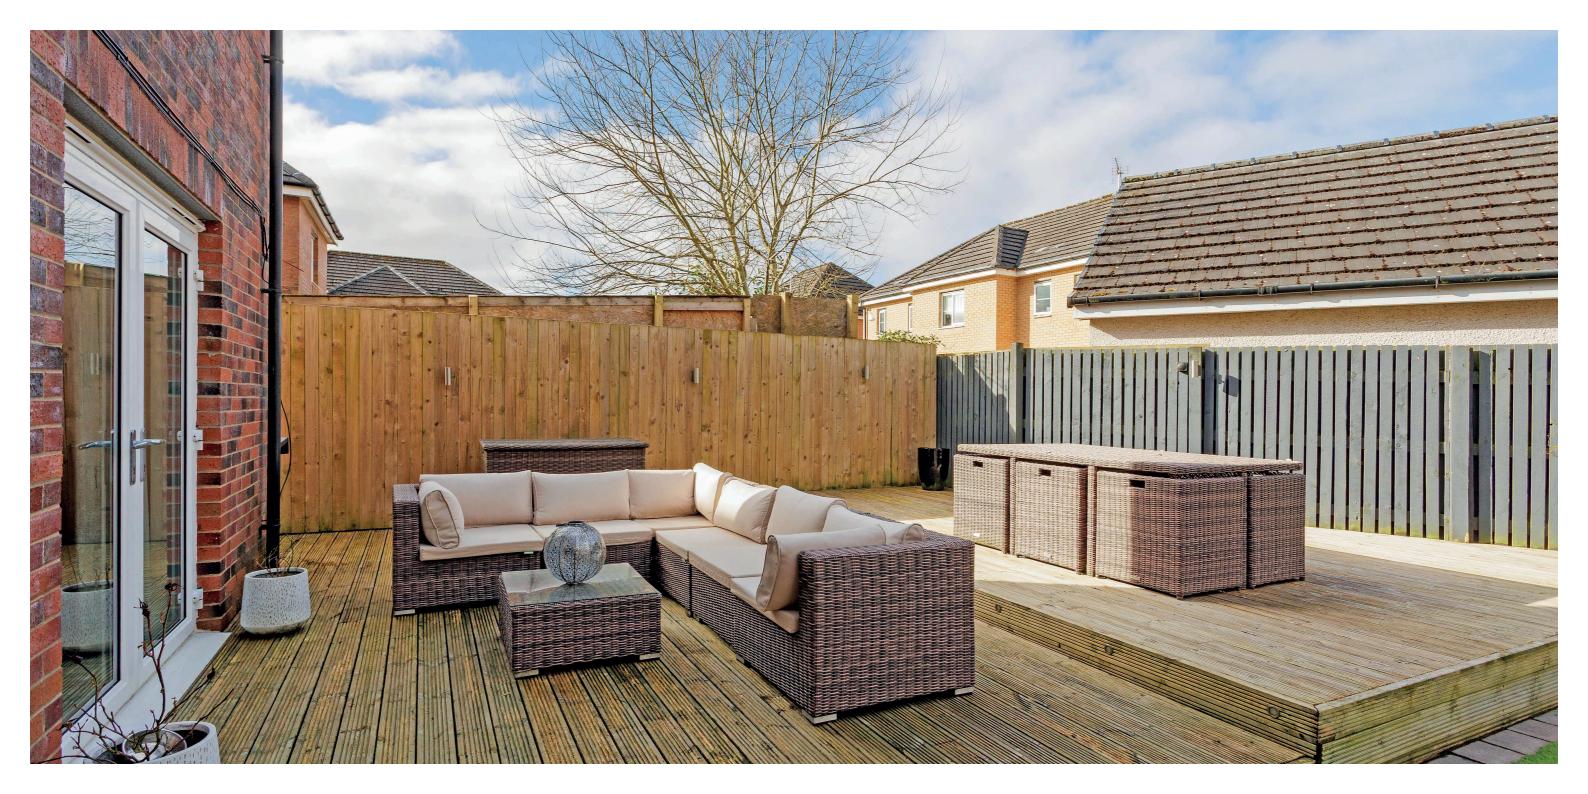

Outside the front garden has a grassed area and monobloc driveway which provides private off road parking and hard standing for two vehicles as well as access to a detached double garage.

The rear garden has south westerly aspects with good size artificial lawn, decked and paved patios. Bespoke garden room with hot tub area. There is further area to the side which is paved and ideal for dog run/pets.