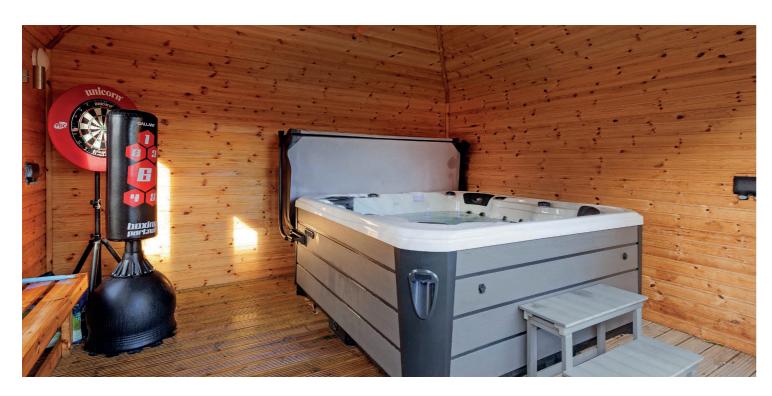

Outside the front garden has a grassed area and monobloc driveway which provides private off road parking and hard standing for two vehicles as well as access to a detached double garage.

The rear garden has south westerly aspects with good size artificial lawn, decked and paved patios. Bespoke garden room with hot tub area. There is further area to the side which is paved and ideal for dog run/pets.