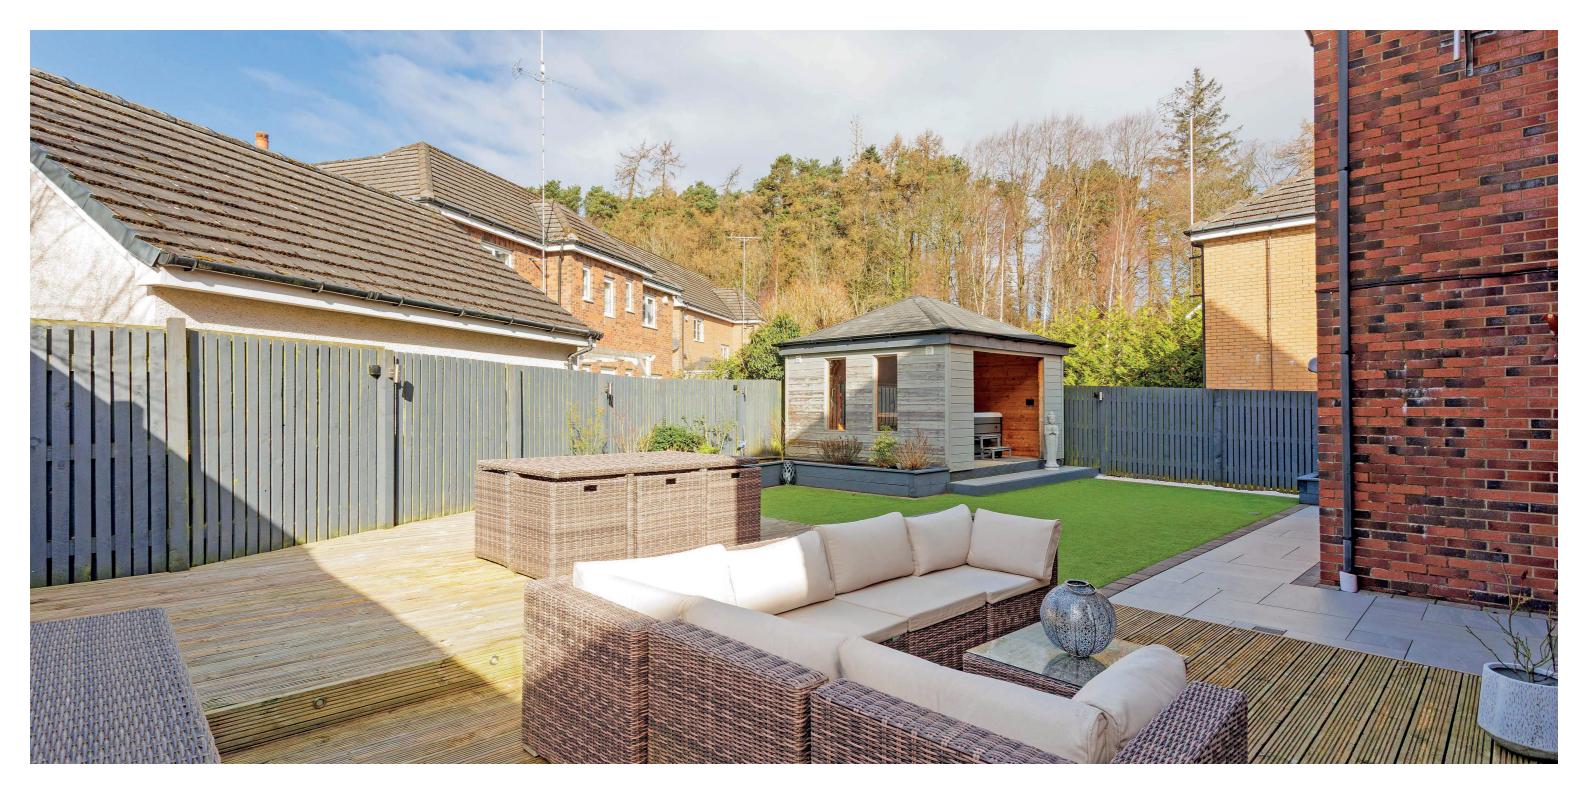

Outside the front garden has a grassed area and monobloc driveway which provides private off road parking and hard standing for two vehicles as well as access to a detached double garage.

The rear garden has south westerly aspects with good size artificial lawn, decked and paved patios. Bespoke garden room with hot tub area. There is further area to the side which is paved and ideal for dog run/pets.