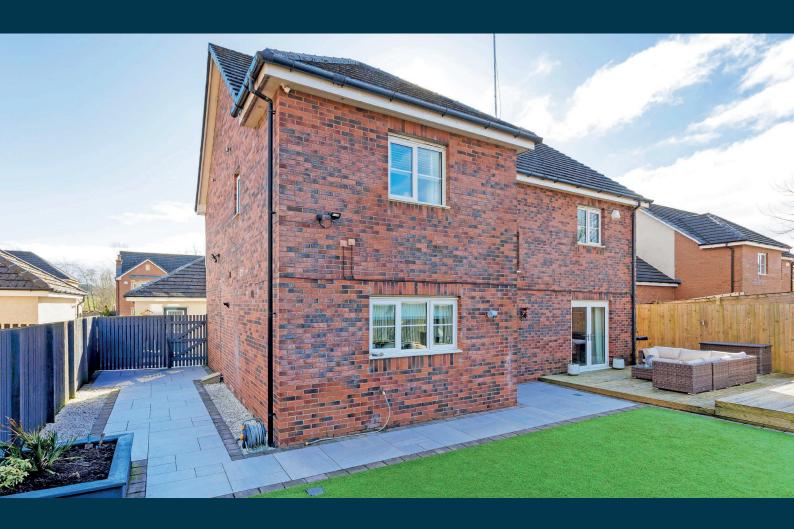

Outside the front garden has a grassed area and monobloc driveway which provides private off road parking and hard standing for two vehicles as well as access to a detached double garage.

The rear garden has south westerly aspects with good size artificial lawn, decked and paved patios. Bespoke garden room with hot tub area. There is further area to the side which is paved and ideal for dog run/pets.