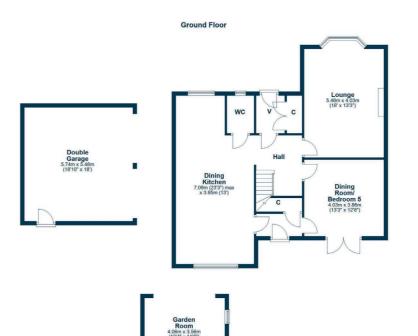

In more detail, the accommodation comprises entrance vestibule with storage, reception hall, cloaks/WC, formal bay window lounge, separate dining room/fifth bedroom, 24' designer kitchen with island unit and a wide range of integrated appliances, open plan to dining/tv area.