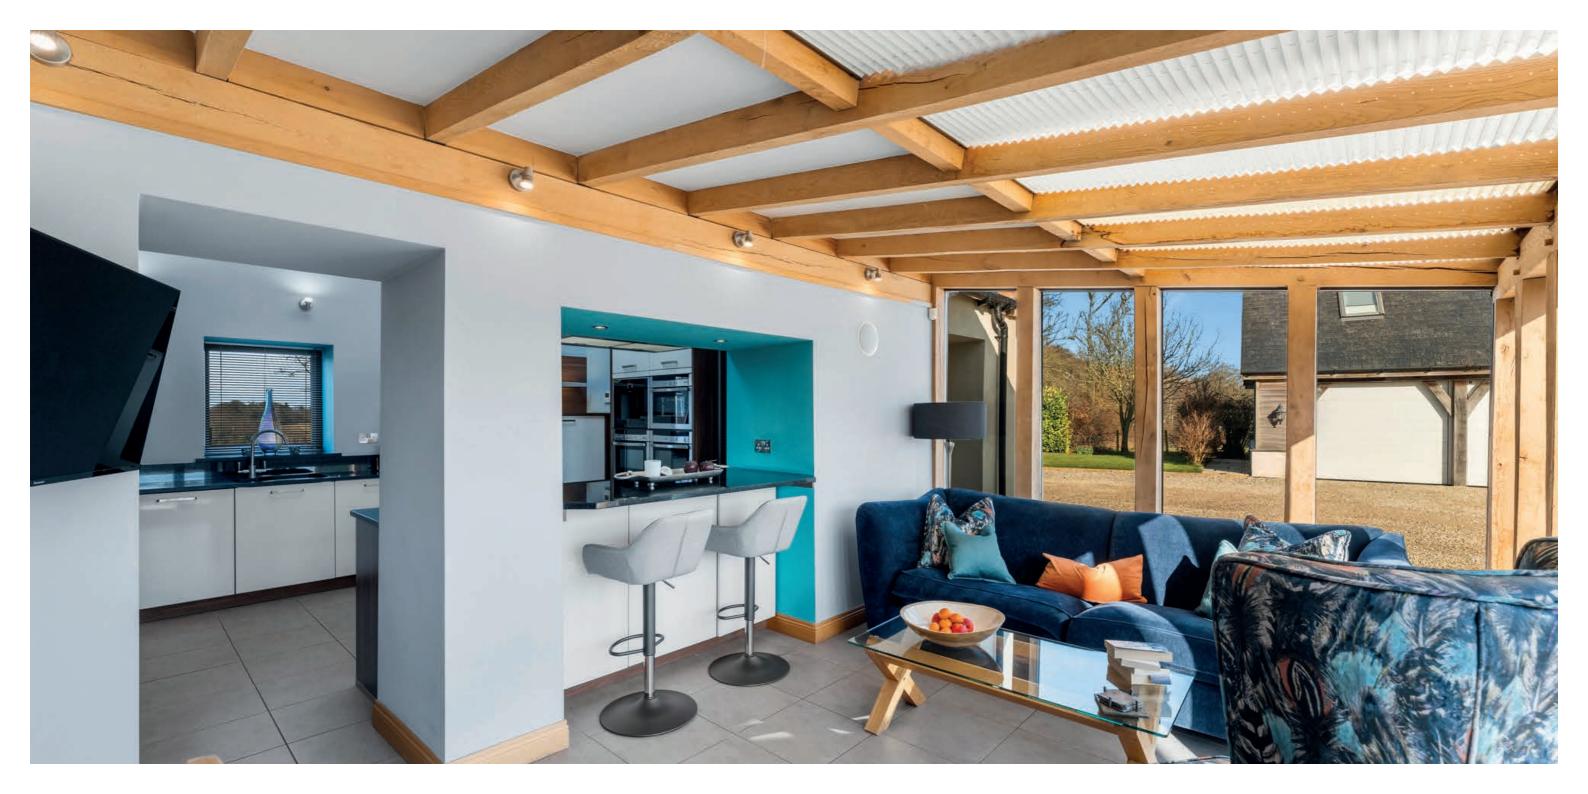

In summary the accommodation extends to, on the ground floor, an entrance hallway, broad and welcoming reception hallway, inner hall, formal lounge with feature fireplace, fitted kitchen with breakfast bar, dining/sitting room, dining room, double bedroom, three piece shower room, office and utility room. Upstairs there are four further double bedrooms including a wonderful master suite with dressing room and en-suite shower room. Bedrooms 2 and 3 are split level, both with permanent stairs from a lower level to an elevated level and perfect for teenagers. Completing the accommodation are a beautiful, tiled bathroom with freestanding bath and separate three piece shower room.

Externally the property is entered via security controlled automatic gates onto a generous, chipped driveway with ample hard standing for parking. To the side there is a detached double garage block with twin automatic doors. Also on the ground floor of the garage block is a hall and two piece wc. Above there is a games room and three piece shower room. The south westerly facing rear gardens are predominantly laid to lawn with well stocked shrubbery borders, raised planting/vegetable beds, decked patio and decorative flagstone patio and pathways. In addition there is a purpose built bar and hot tub house measuring approximately 10 x 3 metres and perfect for entertaining.