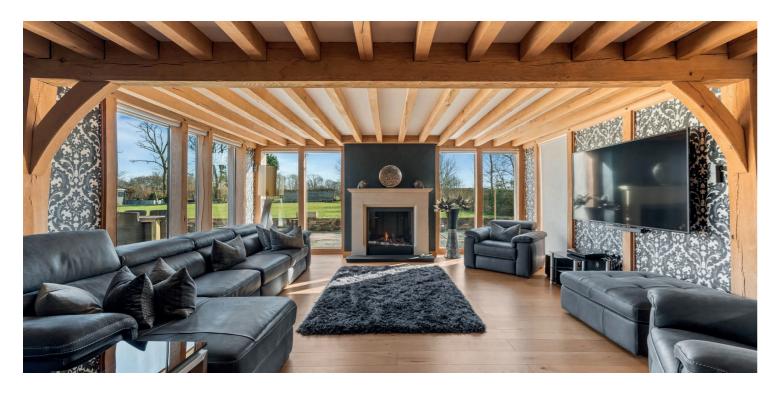

The property is finished in natural sandstone with render and cedar features and natural slate roof whilst internally no expense has been spared in creating a quite stunning family home. The level of finish is truly luxurious including a bespoke fitted kitchen with Granite work tops and integrated Neff appliances including an integral steam oven, combi microwave oven, warming drawer, coffee machine and induction Hob. Other features include an integrated media system (tv, music, cctv, WiFi etc) and underfloor heating, double glazing, central heating with an air source heat pump and solar panels.

In summary the accommodation extends to, on the ground floor, an entrance hallway, broad and welcoming reception hallway, inner hall, formal lounge with feature fireplace, fitted kitchen with breakfast bar, dining/sitting room, dining room, double bedroom, three piece shower room, office and utility room. Upstairs there are four further double bedrooms including a wonderful master suite with dressing room and en-suite shower room. Bedrooms 2 and 3 are split level, both with permanent stairs from a lower level to an elevated level and perfect for teenagers. Completing the accommodation are a beautiful, tiled bathroom with freestanding bath and separate three piece shower room.