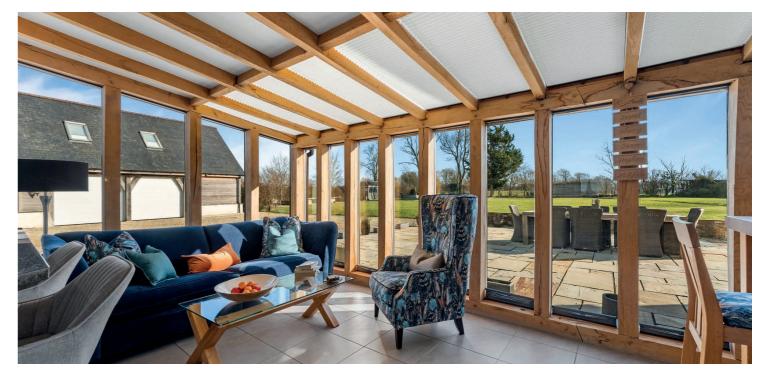

The property is finished in natural sandstone with render and cedar features and natural slate roof whilst internally no expense has been spared in creating a quite stunning family home. The level of finish is truly luxurious including a bespoke fitted kitchen with Granite work tops and integrated Neff appliances including an integral steam oven, combi microwave oven, warming drawer, coffee machine and induction Hob. Other features include an integrated media system (tv, music, cctv, WiFi etc) and underfloor heating, double glazing, central heating with an air source heat pump and solar panels.

In summary the accommodation extends to, on the ground floor, an entrance hallway, broad and welcoming reception hallway, inner hall, formal lounge with feature fireplace, fitted kitchen with breakfast bar, dining/sitting room, dining room, double bedroom, three piece shower room, office and utility room. Upstairs there are four further double bedrooms including a wonderful master suite with dressing room and en-suite shower room. Bedrooms 2 and 3 are split level, both with permanent stairs from a lower level to an elevated level and perfect for teenagers. Completing the accommodation are a beautiful, tiled bathroom with freestanding bath and separate three piece shower room.