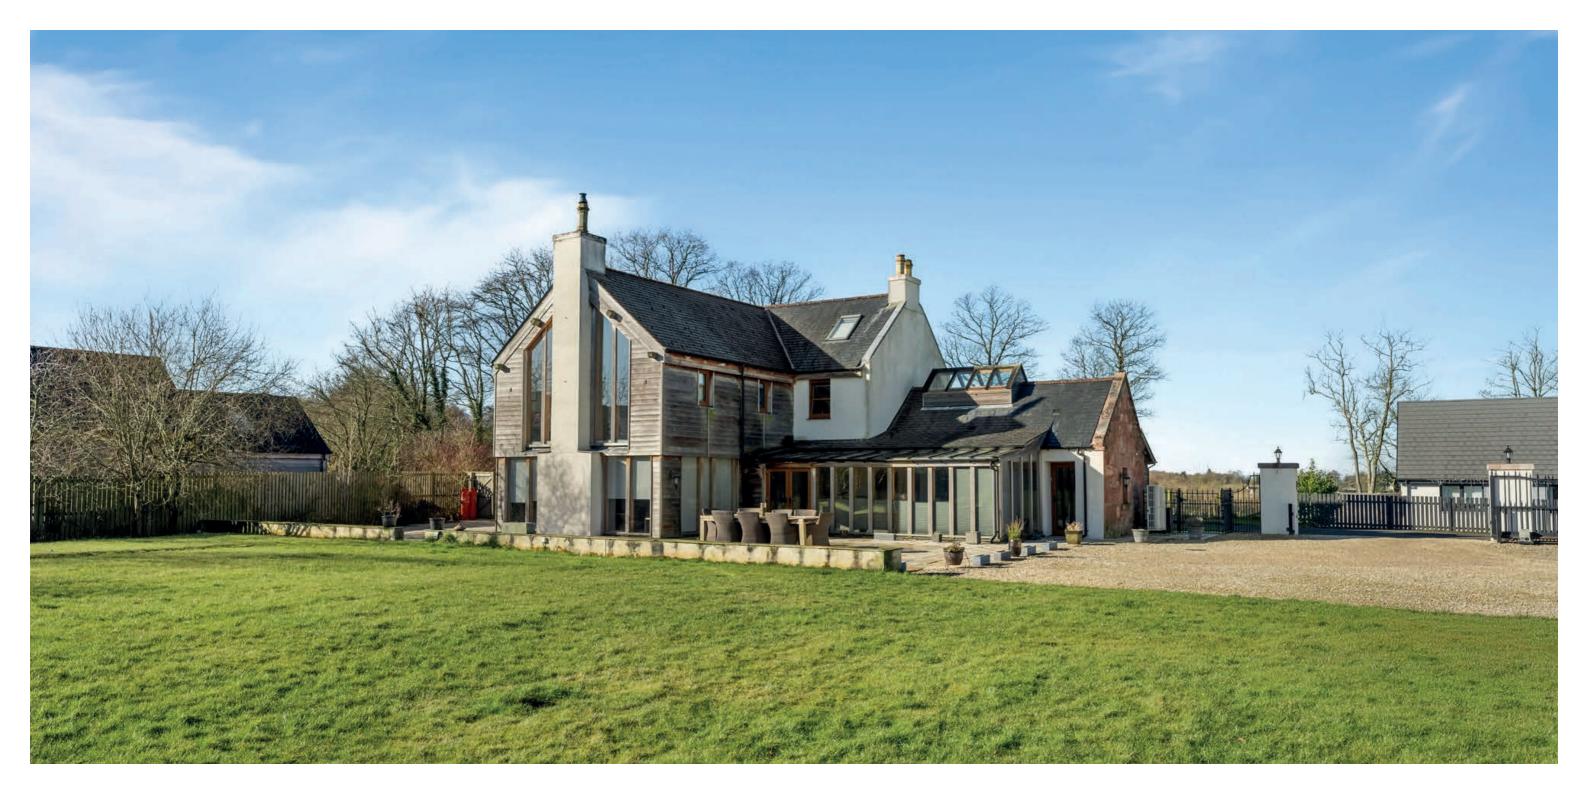

Barquhey Farmhouse is a magnificent family home which was comprehensively rebuilt by award winning builder 'Hendry Homes' utilising their trademark green oak frames within the structure and now provides extensive and flexible family sized accommodation within extensive garden grounds.

The property is finished in natural sandstone with render and cedar features and natural slate roof whilst internally no expense has been spared in creating a quite stunning family home. The level of finish is truly luxurious including a bespoke fitted kitchen with Granite work tops and integrated Neff appliances including an integral steam oven, combi microwave oven, warming drawer, coffee machine and induction Hob. Other features include an integrated media system (tv, music, cctv, WiFi etc) and underfloor heating, double glazing, central heating with an air source heat pump and solar panels.

Externally the property is entered via security controlled automatic gates onto a generous, chipped driveway with ample hard standing for parking. To the side there is a detached double garage block with twin automatic doors. Also on the ground floor of the garage block is a hall and two piece wc. Above there is a games room and three piece shower room. The south westerly facing rear gardens are predominantly laid to lawn with well stocked shrubbery borders, raised planting/vegetable beds, decked patio and decorative flagstone patio and pathways. In addition there is a purpose built bar and hot tub house measuring approximately 10 x 3 metres and perfect for entertaining.