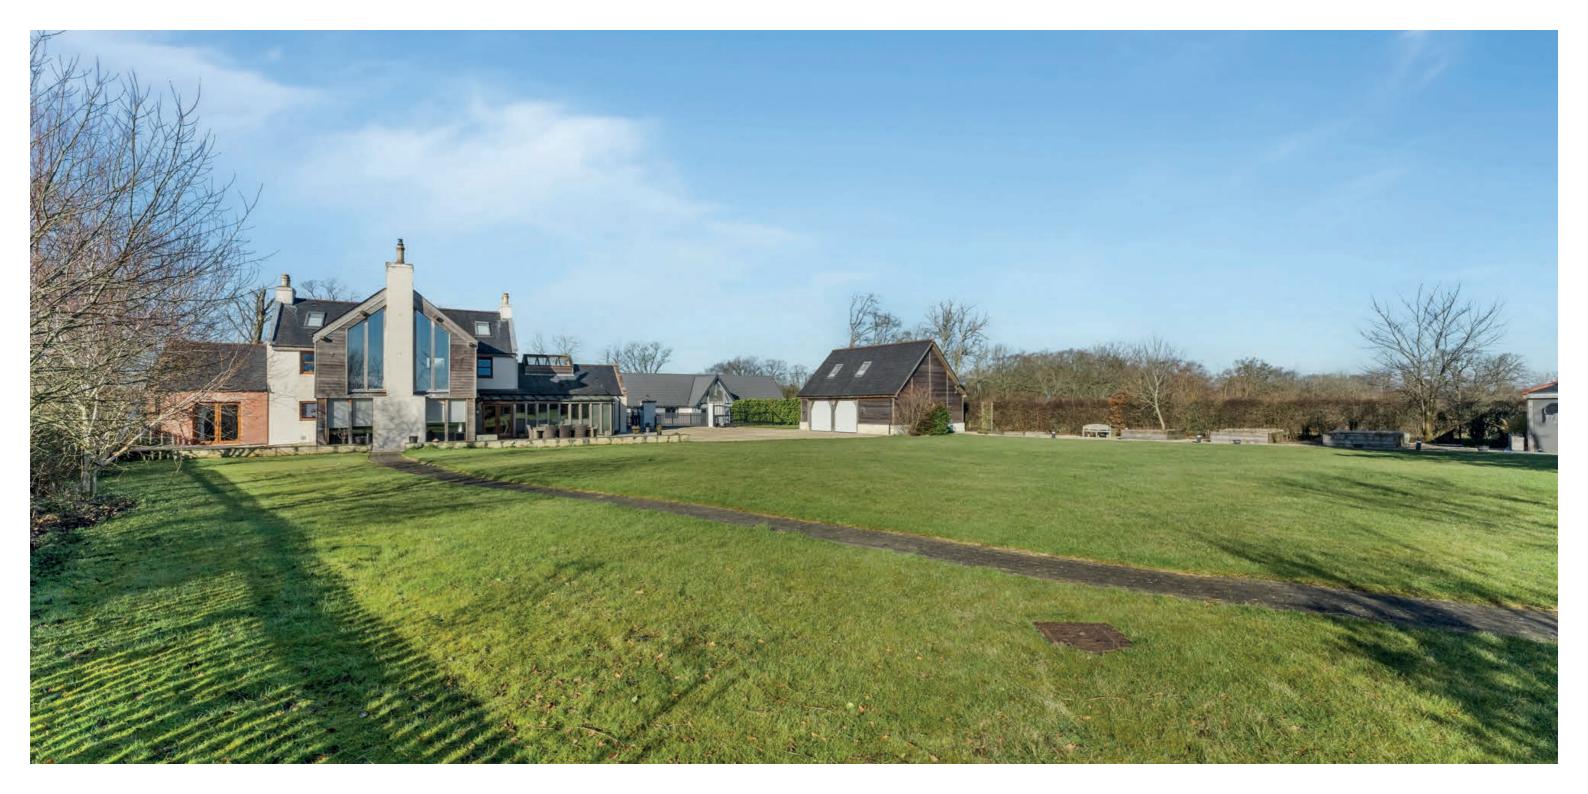

## **BARQUHEY FARMHOUSE**

WOODHEAD ROAD, BY SUNDRUM

www.corumproperty.co.uk

- 5 | BEDROOMS
- 4 | BATHROOMS
- 4 | PUBLIC ROOMS

An exceptional country house providing extensive and flexible accommodation in walk in condition, set in generous gardens of approximately 0.5 acres with separate double garage and flat above.

Externally the property is entered via security controlled automatic gates onto a generous, chipped driveway with ample hard standing for parking. To the side there is a detached double garage block with twin automatic doors. Also on the ground floor of the garage block is a hall and two piece wc. Above there is a games room and three piece shower room. The south westerly facing rear gardens are predominantly laid to lawn with well stocked shrubbery borders, raised planting/vegetable beds, decked patio and decorative flagstone patio and pathways. In addition there is a purpose built bar and hot tub house measuring approximately 10 x 3 metres and perfect for entertaining.