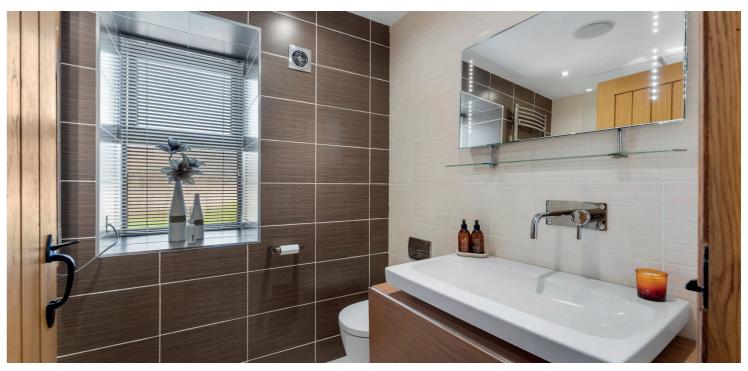

In summary the accommodation extends to, on the ground floor, an entrance hallway, broad and welcoming reception hallway, inner hall, formal lounge with feature fireplace, fitted kitchen with breakfast bar, dining/sitting room, dining room, double bedroom, three piece shower room, office and utility room. Upstairs there are four further double bedrooms including a wonderful master suite with dressing room and en-suite shower room. Bedrooms 2 and 3 are split level, both with permanent stairs from a lower level to an elevated level and perfect for teenagers. Completing the accommodation are a beautiful, tiled bathroom with freestanding bath and separate three piece shower room.