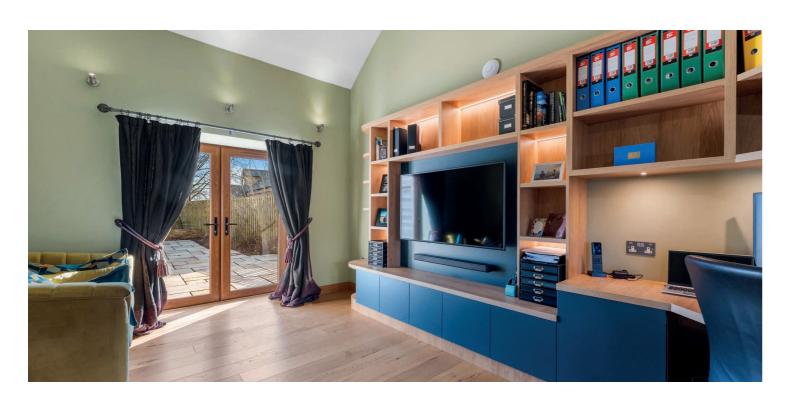

The property is finished in natural sandstone with render and cedar features and natural slate roof whilst internally no expense has been spared in creating a quite stunning family home. The level of finish is truly luxurious including a bespoke fitted kitchen with Granite work tops and integrated Neff appliances including an integral steam oven, combi microwave oven, warming drawer, coffee machine and induction Hob. Other features include an integrated media system (tv, music, cctv, WiFi etc) and underfloor heating, double glazing, central heating with an air source heat pump and solar panels.

In summary the accommodation extends to, on the ground floor, an entrance hallway, broad and welcoming reception hallway, inner hall, formal lounge with feature fireplace, fitted kitchen with breakfast bar, dining/sitting room, dining room, double bedroom, three piece shower room, office and utility room. Upstairs there are four further double bedrooms including a wonderful master suite with dressing room and en-suite shower room. Bedrooms 2 and 3 are split level, both with permanent stairs from a lower level to an elevated level and perfect for teenagers. Completing the accommodation are a beautiful, tiled bathroom with freestanding bath and separate three piece shower room.