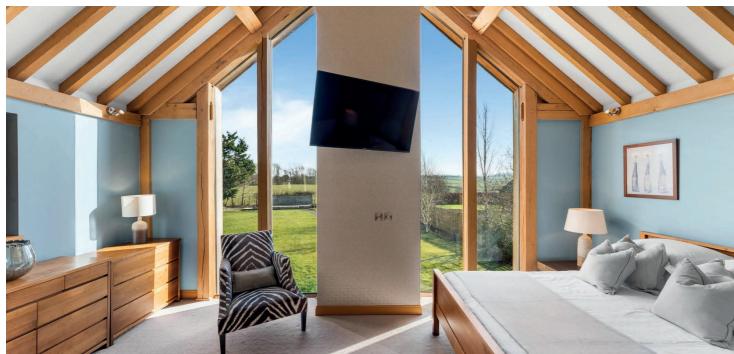

In summary the accommodation extends to, on the ground floor, an entrance hallway, broad and welcoming reception hallway, inner hall, formal lounge with feature fireplace, fitted kitchen with breakfast bar, dining/sitting room, dining room, double bedroom, three piece shower room, office and utility room. Upstairs there are four further double bedrooms including a wonderful master suite with dressing room and en-suite shower room. Bedrooms 2 and 3 are split level, both with permanent stairs from a lower level to an elevated level and perfect for teenagers. Completing the accommodation are a beautiful, tiled bathroom with freestanding bath and separate three piece shower room.