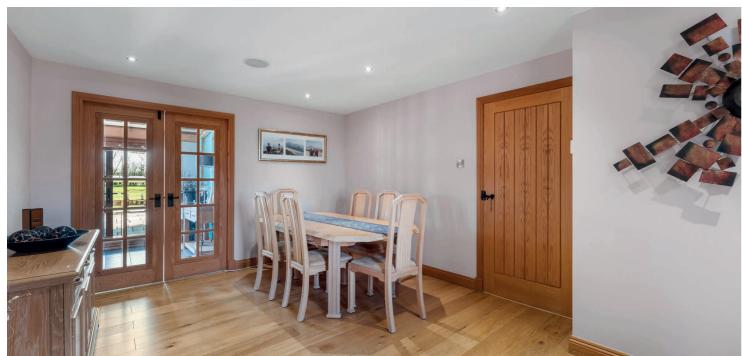

In summary the accommodation extends to, on the ground floor, an entrance hallway, broad and welcoming reception hallway, inner hall, formal lounge with feature fireplace, fitted kitchen with breakfast bar, dining/sitting room, dining room, double bedroom, three piece shower room, office and utility room. Upstairs there are four further double bedrooms including a wonderful master suite with dressing room and en-suite shower room. Bedrooms 2 and 3 are split level, both with permanent stairs from a lower level to an elevated level and perfect for teenagers. Completing the accommodation are a beautiful, tiled bathroom with freestanding bath and separate three piece shower room.