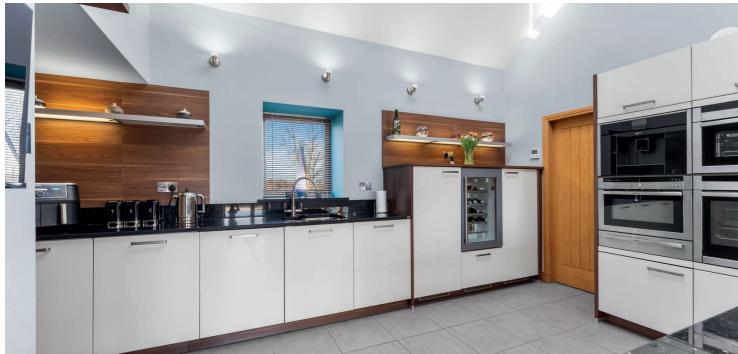

The property is finished in natural sandstone with render and cedar features and natural slate roof whilst internally no expense has been spared in creating a quite stunning family home. The level of finish is truly luxurious including a bespoke fitted kitchen with Granite work tops and integrated Neff appliances including an integral steam oven, combi microwave oven, warming drawer, coffee machine and induction Hob. Other features include an integrated media system (tv, music, cctv, WiFi etc) and underfloor heating, double glazing, central heating with an air source heat pump and solar panels.