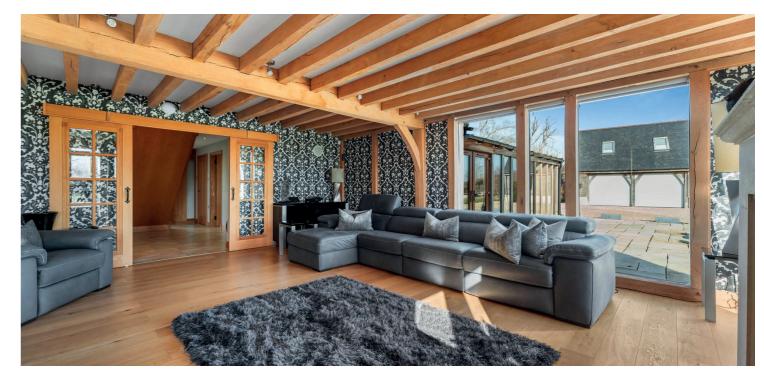

The property is finished in natural sandstone with render and cedar features and natural slate roof whilst internally no expense has been spared in creating a quite stunning family home. The level of finish is truly luxurious including a bespoke fitted kitchen with Granite work tops and integrated Neff appliances including an integral steam oven, combi microwave oven, warming drawer, coffee machine and induction Hob. Other features include an integrated media system (tv, music, cctv, WiFi etc) and underfloor heating, double glazing, central heating with an air source heat pump and solar panels.

In summary the accommodation extends to, on the ground floor, an entrance hallway, broad and welcoming reception hallway, inner hall, formal lounge with feature fireplace, fitted kitchen with breakfast bar, dining/sitting room, dining room, double bedroom, three piece shower room, office and utility room. Upstairs there are four further double bedrooms including a wonderful master suite with dressing room and en-suite shower room. Bedrooms 2 and 3 are split level, both with permanent stairs from a lower level to an elevated level and perfect for teenagers. Completing the accommodation are a beautiful, tiled bathroom with freestanding bath and separate three piece shower room.