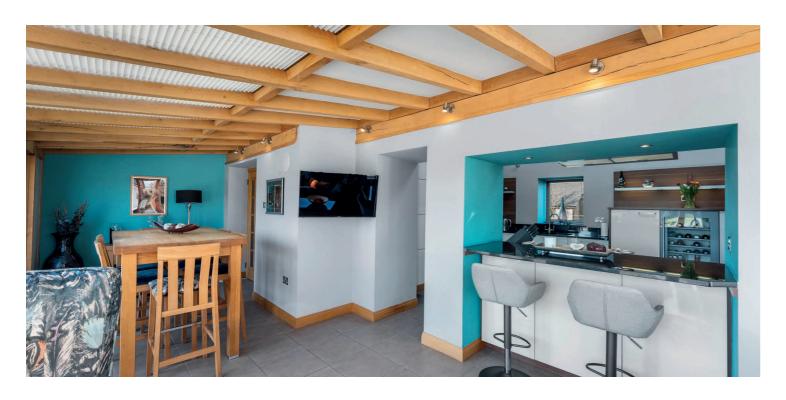

In summary the accommodation extends to, on the ground floor, an entrance hallway, broad and welcoming reception hallway, inner hall, formal lounge with feature fireplace, fitted kitchen with breakfast bar, dining/sitting room, dining room, double bedroom, three piece shower room, office and utility room. Upstairs there are four further double bedrooms including a wonderful master suite with dressing room and en-suite shower room. Bedrooms 2 and 3 are split level, both with permanent stairs from a lower level to an elevated level and perfect for teenagers. Completing the accommodation are a beautiful, tiled bathroom with freestanding bath and separate three piece shower room.

Externally the property is entered via security controlled automatic gates onto a generous, chipped driveway with ample hard standing for parking. To the side there is a detached double garage block with twin automatic doors. Also on the ground floor of the garage block is a hall and two piece wc. Above there is a games room and three piece shower room. The south westerly facing rear gardens are predominantly laid to lawn with well stocked shrubbery borders, raised planting/vegetable beds, decked patio and decorative flagstone patio and pathways. In addition there is a purpose built bar and hot tub house measuring approximately 10 x 3 metres and perfect for entertaining.