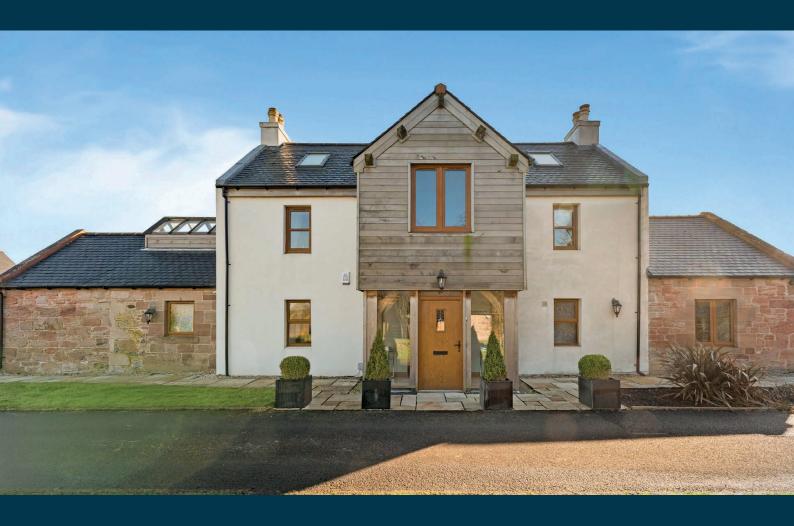

## **BARQUHEY FARMHOUSE**

WOODHEAD ROAD, BY SUNDRUM

www.corumproperty.co.uk

- 5 | BEDROOMS
- 4 | BATHROOMS
- 4 | PUBLIC ROOMS

An exceptional country house providing extensive and flexible accommodation in walk in condition, set in generous gardens of approximately 0.5 acres with separate double garage and flat above.

Barquhey Farmhouse is a magnificent family home which was comprehensively rebuilt by award winning builder 'Hendry Homes' utilising their trademark green oak frames within the structure and now provides extensive and flexible family sized accommodation within extensive garden grounds.

The property is finished in natural sandstone with render and cedar features and natural slate roof whilst internally no expense has been spared in creating a quite stunning family home. The level of finish is truly luxurious including a bespoke fitted kitchen with Granite work tops and integrated Neff appliances including an integral steam oven, combi microwave oven, warming drawer, coffee machine and induction Hob. Other features include an integrated media system (tv, music, cctv, WiFi etc) and underfloor heating, double glazing, central heating with an air source heat pump and solar panels.