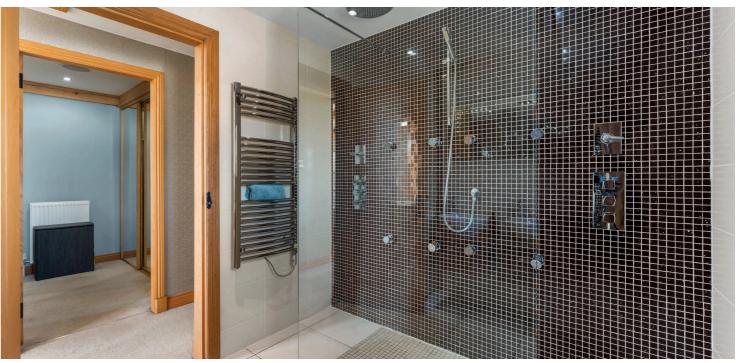

In summary the accommodation extends to, on the ground floor, an entrance hallway, broad and welcoming reception hallway, inner hall, formal lounge with feature fireplace, fitted kitchen with breakfast bar, dining/sitting room, dining room, double bedroom, three piece shower room, office and utility room. Upstairs there are four further double bedrooms including a wonderful master suite with dressing room and en-suite shower room. Bedrooms 2 and 3 are split level, both with permanent stairs from a lower level to an elevated level and perfect for teenagers. Completing the accommodation are a beautiful, tiled bathroom with freestanding bath and separate three piece shower room.