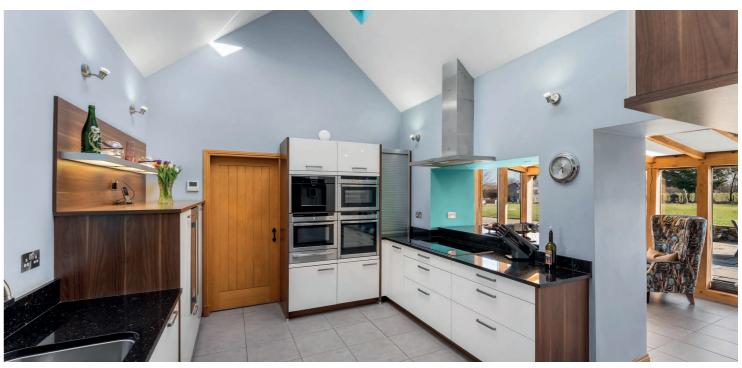

The property is finished in natural sandstone with render and cedar features and natural slate roof whilst internally no expense has been spared in creating a quite stunning family home. The level of finish is truly luxurious including a bespoke fitted kitchen with Granite work tops and integrated Neff appliances including an integral steam oven, combi microwave oven, warming drawer, coffee machine and induction Hob. Other features include an integrated media system (tv, music, cctv, WiFi etc) and underfloor heating, double glazing, central heating with an air source heat pump and solar panels.