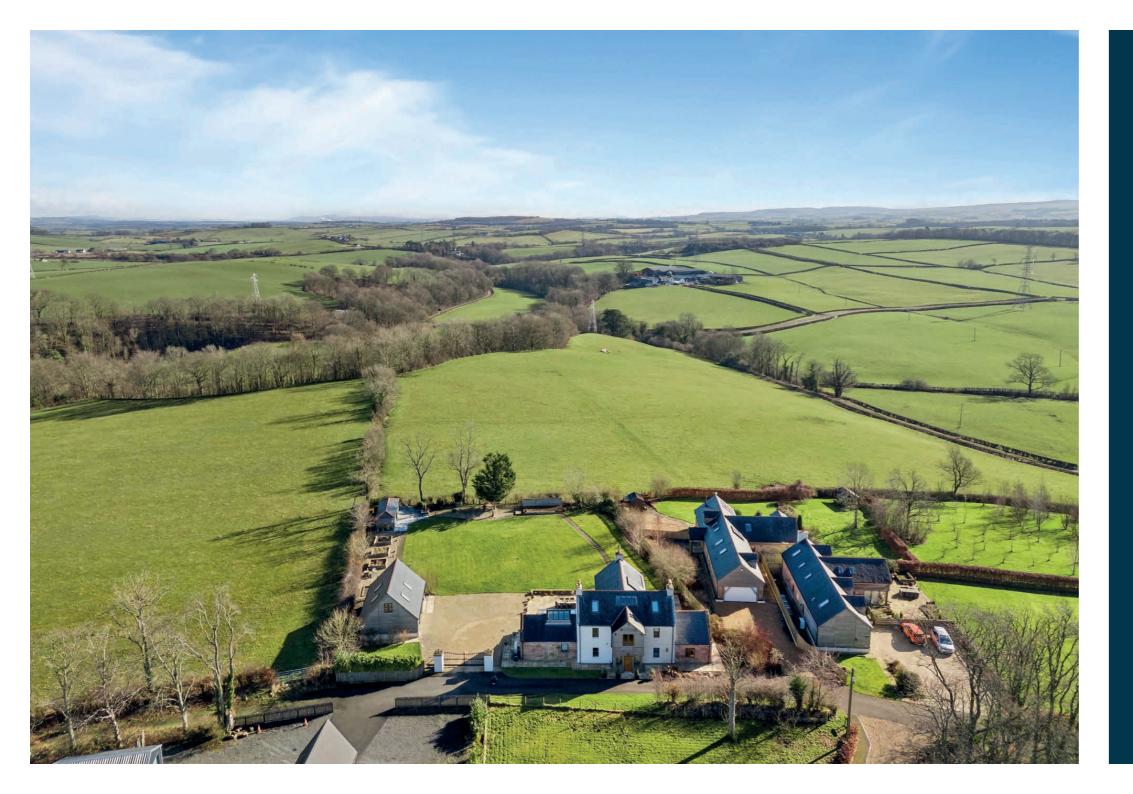

Externally the property is entered via security controlled automatic gates onto a generous, chipped driveway with ample hard standing for parking. To the side there is a detached double garage block with twin automatic doors. Also on the ground floor of the garage block is a hall and two piece wc. Above there is a games room and three piece shower room. The south westerly facing rear gardens are predominantly laid to lawn with well stocked shrubbery borders, raised planting/vegetable beds, decked patio and decorative flagstone patio and pathways. In addition there is a purpose built bar and hot tub house measuring approximately 10 x 3 metres and perfect for entertaining.

Barquhey Farmhouse occupies a stunning semi-rural position surrounded by rolling countryside and woodland close to Sundrum Castle, one of the oldest inhabited castles in Scotland and now an estate of around 80 acres providing lovely walks. The village of Coylton is close by and provides a range of amenities including a highly regarded primary school, community centre and shops including a pharmacy. The town of Ayr is around six miles distant and provides a more comprehensive range of amenities including supermarket and retail shopping and both primary and secondary schooling. For the commuter there are road links to Glasgow and a mainline rail link from Ayr to Glasgow.