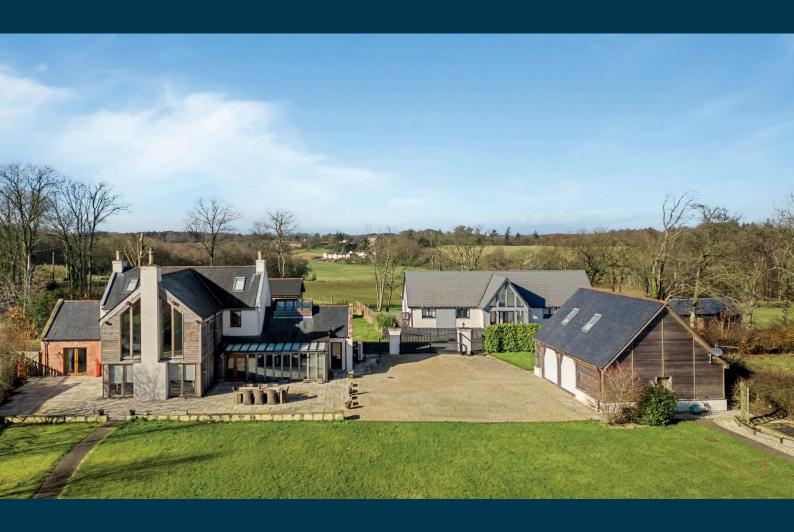

## **BARQUHEY FARMHOUSE**

WOODHEAD ROAD, BY SUNDRUM

www.corumproperty.co.uk

- 5 | BEDROOMS
- 4 | BATHROOMS
- 4 | PUBLIC ROOMS

An exceptional country house providing extensive and flexible accommodation in walk in condition, set in generous gardens of approximately 0.5 acres with separate double garage and flat above.

Barquhey Farmhouse is a magnificent family home which was comprehensively rebuilt by award winning builder 'Hendry Homes' utilising their trademark green oak frames within the structure and now provides extensive and flexible family sized accommodation within extensive garden grounds.

Externally the property is entered via security controlled automatic gates onto a generous, chipped driveway with ample hard standing for parking. To the side there is a detached double garage block with twin automatic doors. Also on the ground floor of the garage block is a hall and two piece wc. Above there is a games room and three piece shower room. The south westerly facing rear gardens are predominantly laid to lawn with well stocked shrubbery borders, raised planting/vegetable beds, decked patio and decorative flagstone patio and pathways. In addition there is a purpose built bar and hot tub house measuring approximately 10 x 3 metres and perfect for entertaining.