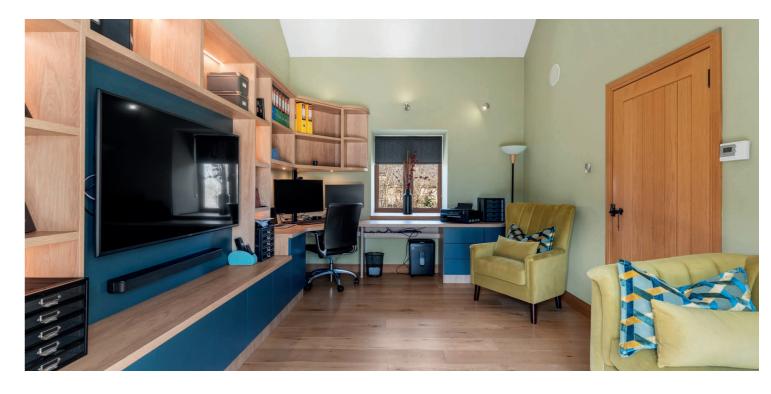

The property is finished in natural sandstone with render and cedar features and natural slate roof whilst internally no expense has been spared in creating a quite stunning family home. The level of finish is truly luxurious including a bespoke fitted kitchen with Granite work tops and integrated Neff appliances including an integral steam oven, combi microwave oven, warming drawer, coffee machine and induction Hob. Other features include an integrated media system (tv, music, cctv, WiFi etc) and underfloor heating, double glazing, central heating with an air source heat pump and solar panels.

In summary the accommodation extends to, on the ground floor, an entrance hallway, broad and welcoming reception hallway, inner hall, formal lounge with feature fireplace, fitted kitchen with breakfast bar, dining/sitting room, dining room, double bedroom, three piece shower room, office and utility room. Upstairs there are four further double bedrooms including a wonderful master suite with dressing room and en-suite shower room. Bedrooms 2 and 3 are split level, both with permanent stairs from a lower level to an elevated level and perfect for teenagers. Completing the accommodation are a beautiful, tiled bathroom with freestanding bath and separate three piece shower room.