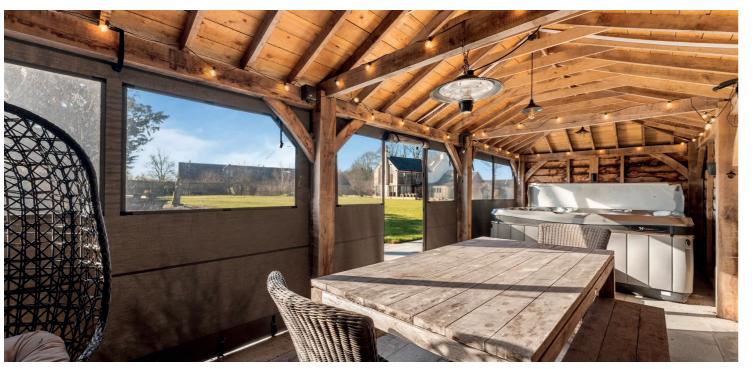

Externally the property is entered via security controlled automatic gates onto a generous, chipped driveway with ample hard standing for parking. To the side there is a detached double garage block with twin automatic doors. Also on the ground floor of the garage block is a hall and two piece wc. Above there is a games room and three piece shower room. The south westerly facing rear gardens are predominantly laid to lawn with well stocked shrubbery borders, raised planting/vegetable beds, decked patio and decorative flagstone patio and pathways. In addition there is a purpose built bar and hot tub house measuring approximately 10 x 3 metres and perfect for entertaining.