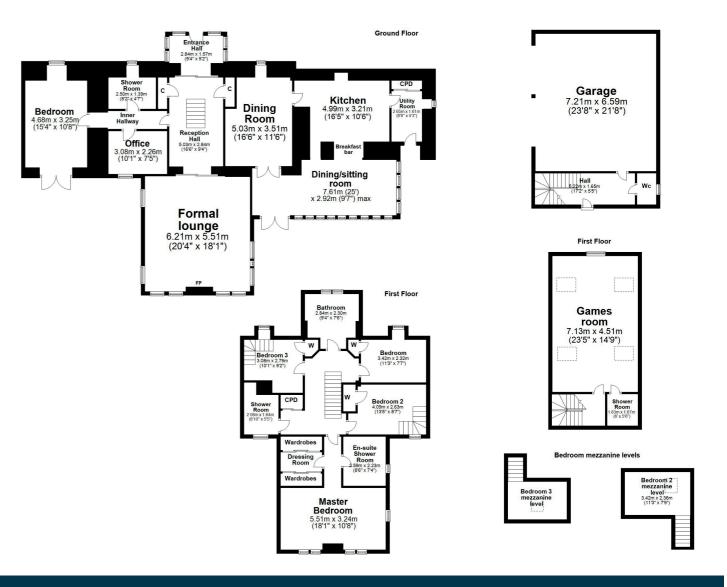

In summary the accommodation extends to, on the ground floor, an entrance hallway, broad and welcoming reception hallway, inner hall, formal lounge with feature fireplace, fitted kitchen with breakfast bar, dining/sitting room, dining room, double bedroom, three piece shower room, office and utility room. Upstairs there are four further double bedrooms including a wonderful master suite with dressing room and en-suite shower room. Bedrooms 2 and 3 are split level, both with permanent stairs from a lower level to an elevated level and perfect for teenagers. Completing the accommodation are a beautiful, tiled bathroom with freestanding bath and separate three piece shower room.

Externally the property is entered via security controlled automatic gates onto a generous, chipped driveway with ample hard standing for parking. To the side there is a detached double garage block with twin automatic doors. Also on the ground floor of the garage block is a hall and two piece wc. Above there is a games room and three piece shower room. The south westerly facing rear gardens are predominantly laid to lawn with well stocked shrubbery borders, raised planting/vegetable beds, decked patio and decorative flagstone patio and pathways. In addition there is a purpose built bar and hot tub house measuring approximately 10 x 3 metres and perfect for entertaining.