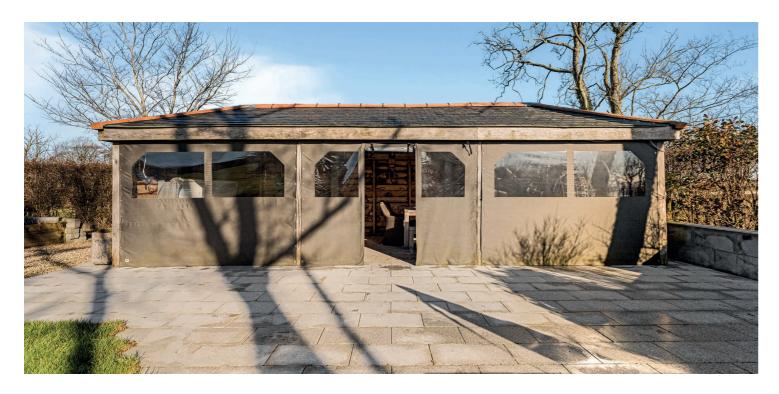

Externally the property is entered via security controlled automatic gates onto a generous, chipped driveway with ample hard standing for parking. To the side there is a detached double garage block with twin automatic doors. Also on the ground floor of the garage block is a hall and two piece wc. Above there is a games room and three piece shower room. The south westerly facing rear gardens are predominantly laid to lawn with well stocked shrubbery borders, raised planting/vegetable beds, decked patio and decorative flagstone patio and pathways. In addition there is a purpose built bar and hot tub house measuring approximately 10 x 3 metres and perfect for entertaining.