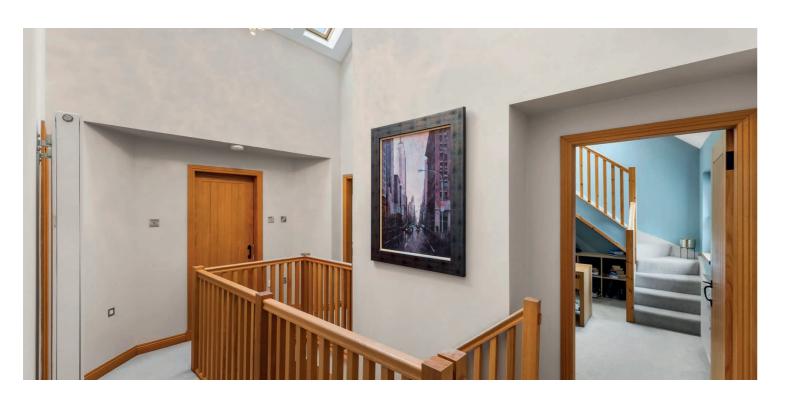

In summary the accommodation extends to, on the ground floor, an entrance hallway, broad and welcoming reception hallway, inner hall, formal lounge with feature fireplace, fitted kitchen with breakfast bar, dining/sitting room, dining room, double bedroom, three piece shower room, office and utility room. Upstairs there are four further double bedrooms including a wonderful master suite with dressing room and en-suite shower room. Bedrooms 2 and 3 are split level, both with permanent stairs from a lower level to an elevated level and perfect for teenagers. Completing the accommodation are a beautiful, tiled bathroom with freestanding bath and separate three piece shower room.