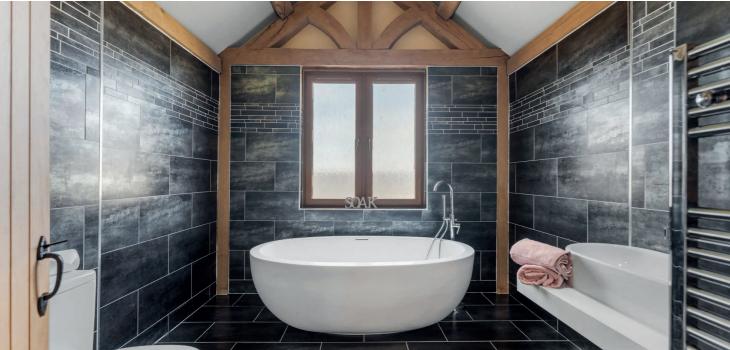

In summary the accommodation extends to, on the ground floor, an entrance hallway, broad and welcoming reception hallway, inner hall, formal lounge with feature fireplace, fitted kitchen with breakfast bar, dining/sitting room, dining room, double bedroom, three piece shower room, office and utility room. Upstairs there are four further double bedrooms including a wonderful master suite with dressing room and en-suite shower room. Bedrooms 2 and 3 are split level, both with permanent stairs from a lower level to an elevated level and perfect for teenagers. Completing the accommodation are a beautiful, tiled bathroom with freestanding bath and separate three piece shower room.