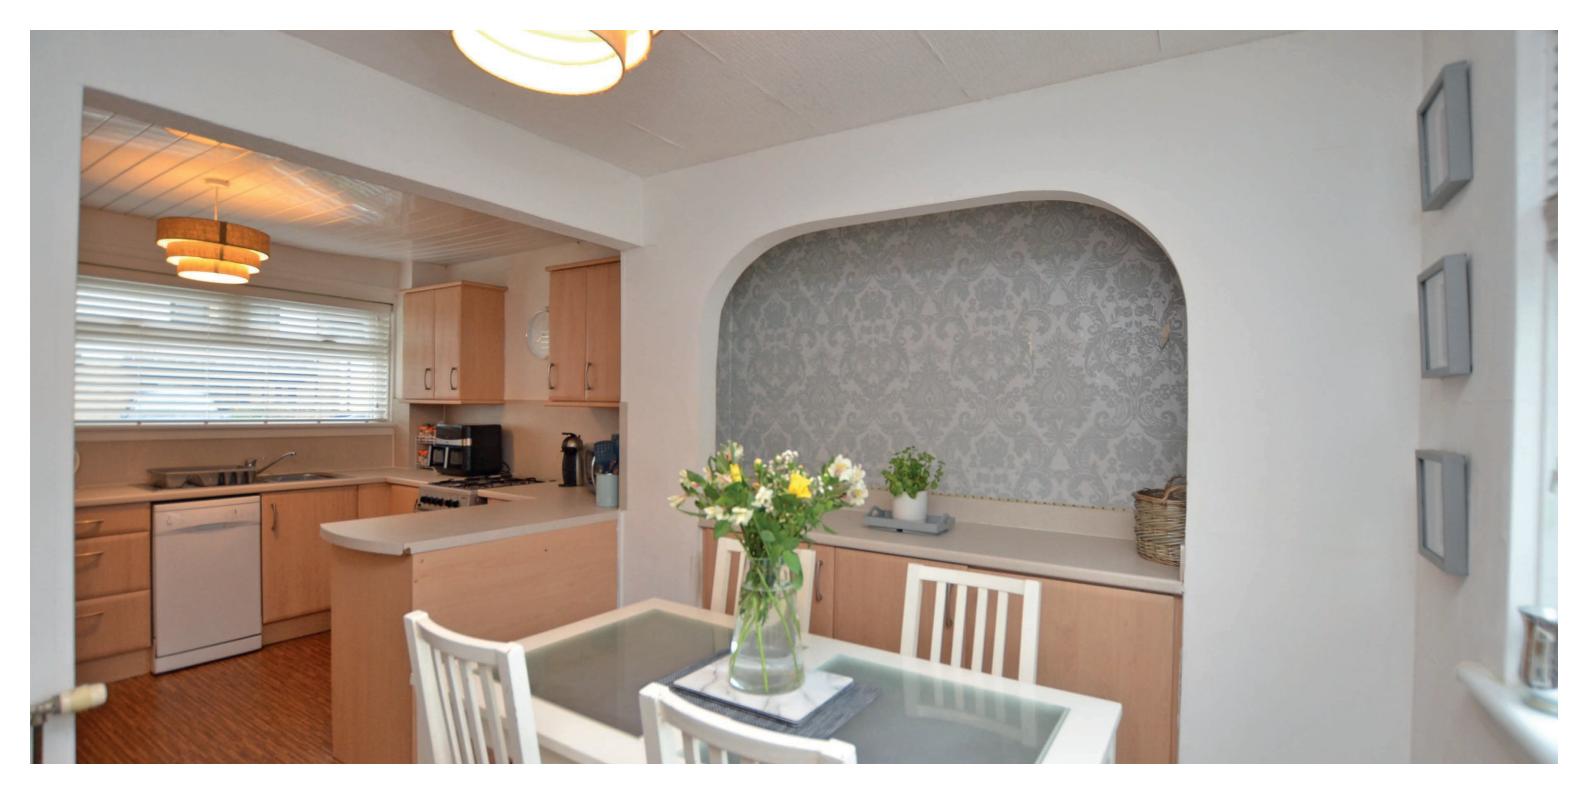

There is an entrance hallway with stairs leading to the upper floor and an under stairs cupboard, a spacious formal lounge, modern fitted breakfasting kitchen with dining area and door access to the rear garden.