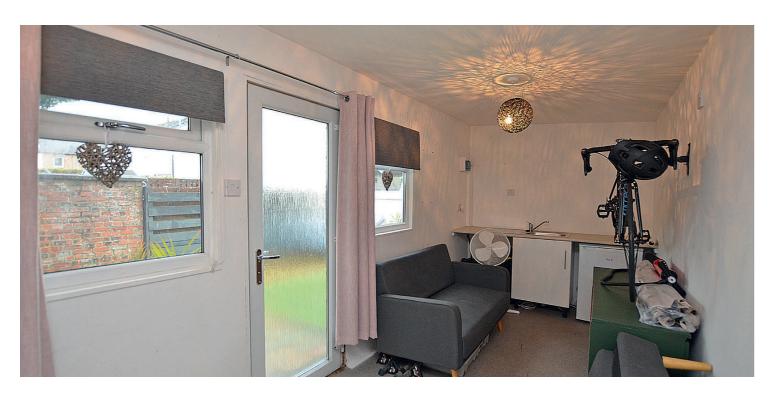

Number 10 is an excellent example of a mid terraced villa with spacious accommodation formed across two levels. The well presented interior also includes ample storage, modern kitchen and quality floor coverings. There are also low-maintenance, private rear garden complete with a double glazed outhouse which can be utilised as a home office/studio/gym etc.

On the upper floor, there are three good bedrooms and a modern bathroom suite with a shower over bath. The property is double glazed and has gas fired central heating.

Externally, there is a private rear garden which is fully enclosed, with artificial lawn, paved patio and a double glazed outbuilding which has power and lighting installed.