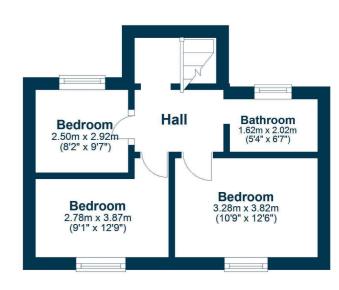

On the upper floor, there are three good bedrooms and a modern bathroom suite with a shower over bath. The property is double glazed and has gas fired central heating.

Externally, there is a private rear garden which is fully enclosed, with artificial lawn, paved patio and a double glazed outbuilding which has power and lighting installed.

## **First Floor**

Carradale Drive is perfectly placed for access to local grocery store and a wide range of local amenities, including excellent primary and secondary schools, and close proximity to Prestwick town centre with various restaurants, bars and boutique shops. For the commuter there is a mainline rail link to both Ayr and Glasgow and swift commuting via the A77/M77 road network.