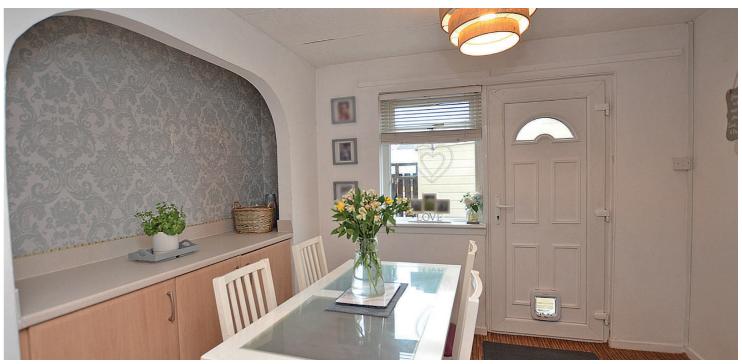

There is an entrance hallway with stairs leading to the upper floor and an under stairs cupboard, a spacious formal lounge, modern fitted breakfasting kitchen with dining area and door access to the rear garden.