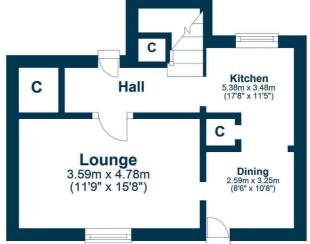

There is an entrance hallway with stairs leading to the upper floor and an under stairs cupboard, a spacious formal lounge, modern fitted breakfasting kitchen with dining area and door access to the rear garden.

## Ground Floor