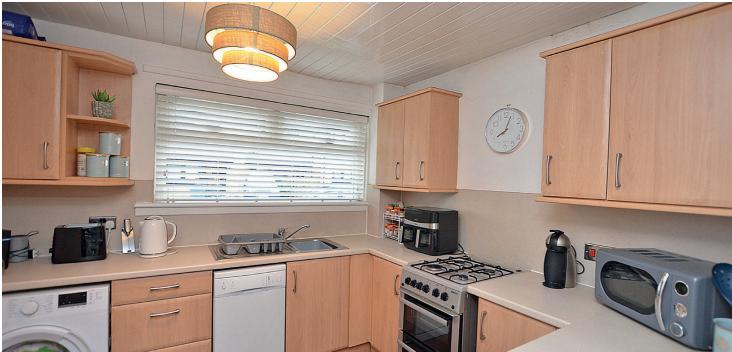

There is an entrance hallway with stairs leading to the upper floor and an under stairs cupboard, a spacious formal lounge, modern fitted breakfasting kitchen with dining area and door access to the rear garden.