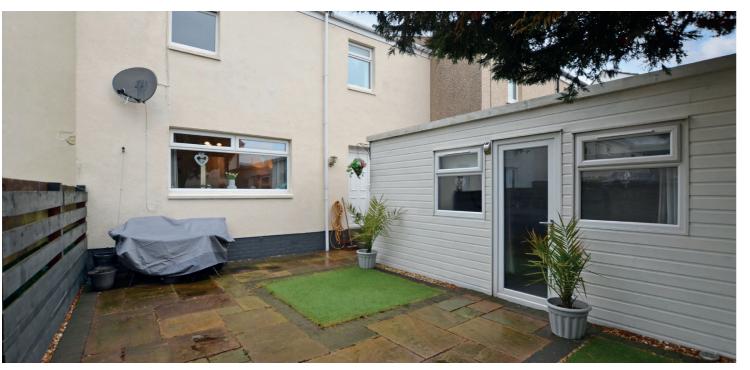

Number 10 is an excellent example of a mid terraced villa with spacious accommodation formed across two levels. The well presented interior also includes ample storage, modern kitchen and quality floor coverings. There are also low-maintenance, private rear garden complete with a double glazed outhouse which can be utilised as a home office/studio/gym etc.

On the upper floor, there are three good bedrooms and a modern bathroom suite with a shower over bath. The property is double glazed and has gas fired central heating.

Externally, there is a private rear garden which is fully enclosed, with artificial lawn, paved patio and a double glazed outbuilding which has power and lighting installed.