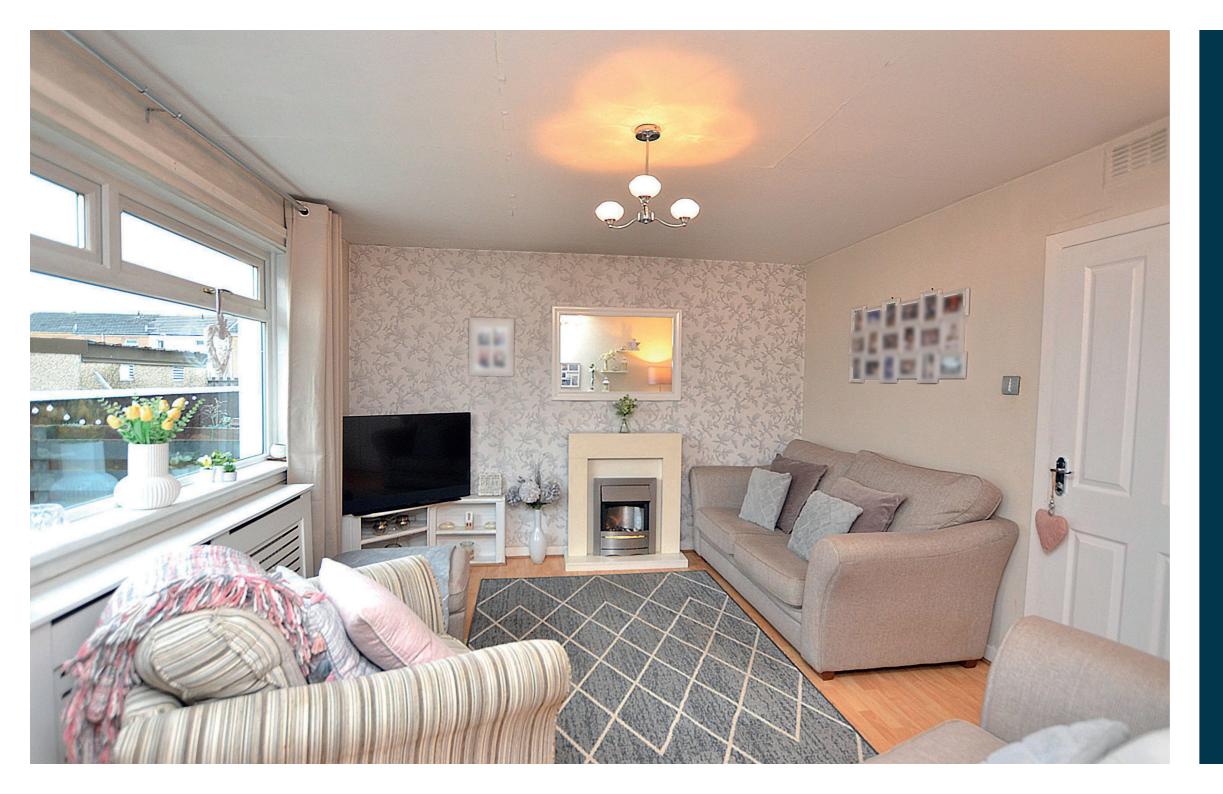

There is an entrance hallway with stairs leading to the upper floor and an under stairs cupboard, a spacious formal lounge, modern fitted breakfasting kitchen with dining area and door access to the rear garden.