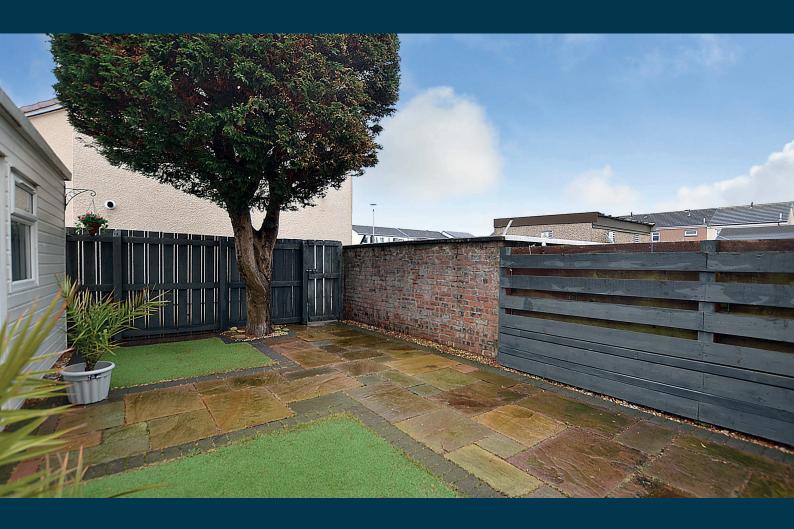

Number 10 is an excellent example of a mid terraced villa with spacious accommodation formed across two levels. The well presented interior also includes ample storage, modern kitchen and quality floor coverings. There are also low-maintenance, private rear garden complete with a double glazed outhouse which can be utilised as a home office/studio/gym etc.

On the upper floor, there are three good bedrooms and a modern bathroom suite with a shower over bath. The property is double glazed and has gas fired central heating.

Externally, there is a private rear garden which is fully enclosed, with artificial lawn, paved patio and a double glazed outbuilding which has power and lighting installed.