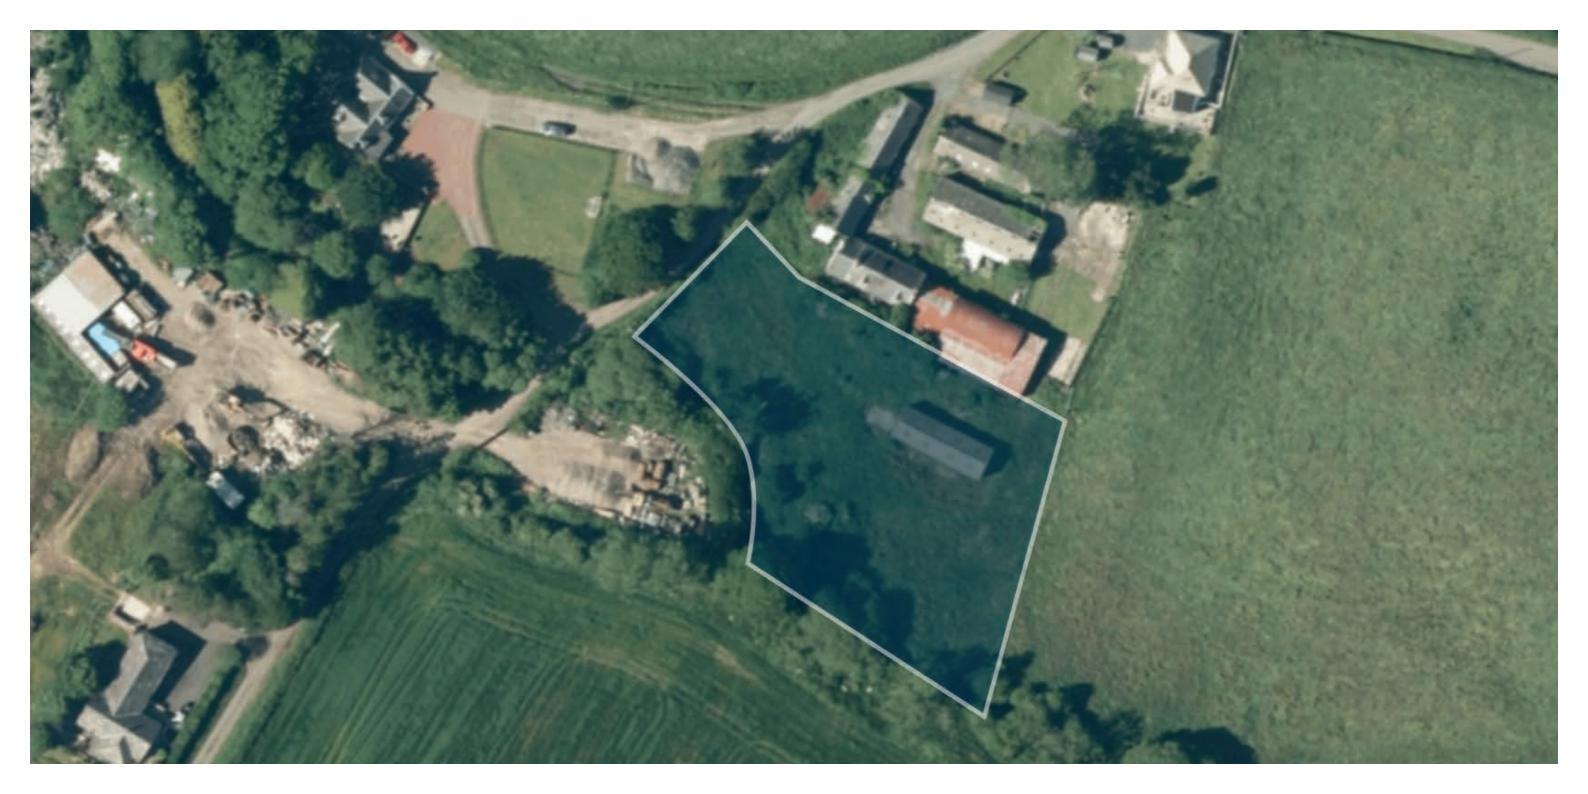

The plot at Dalcur is set on the edge of Crosshill, a popular village, located within a short distance of Maybole, which has a range of amenities, including schools, shops and transport links to Glasgow and beyond via the train station and the A77. The market town of Ayr is only around 11 miles distant and has a comprehensive range of further amenities, including restaurants and bars, supermarkets and leisure facilities. The plot has open south-facing countryside views, adjacent to a flowing burn, and extends to around 0.83 of an acre with services available nearby.