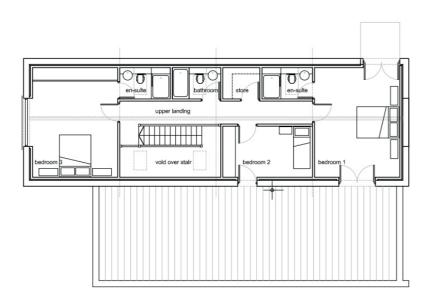

There is planning permission granted in January 2025 (app ref: 23/00739/PPP) to convert the existing detached byre into 3/4 bedroom family home, set over two floors. The new house will extend to around 2200 sq ft and the accommodation extends to an entrance hall, an open plan living room with dining area, a kitchen, a downstairs bedroom/ study and a WC. On the upper floor there is a double bedroom with an en suite, a family bathroom, a double bedroom with a door out to the balcony and a double master bedroom with an en suite and double doors out to the balcony, which looks out south over rolling Ayrshire countryside.

FIRST FLOOR PLAN

WE'RE **SOLD** ON YOUR FUTURE

Corum Ayr 10 Beresford Terrace, Ayr, KA7 2EG

**Tel:** 01292 880 888

Email: ayr@corumproperty.co.uk

www.corumproperty.co.uk