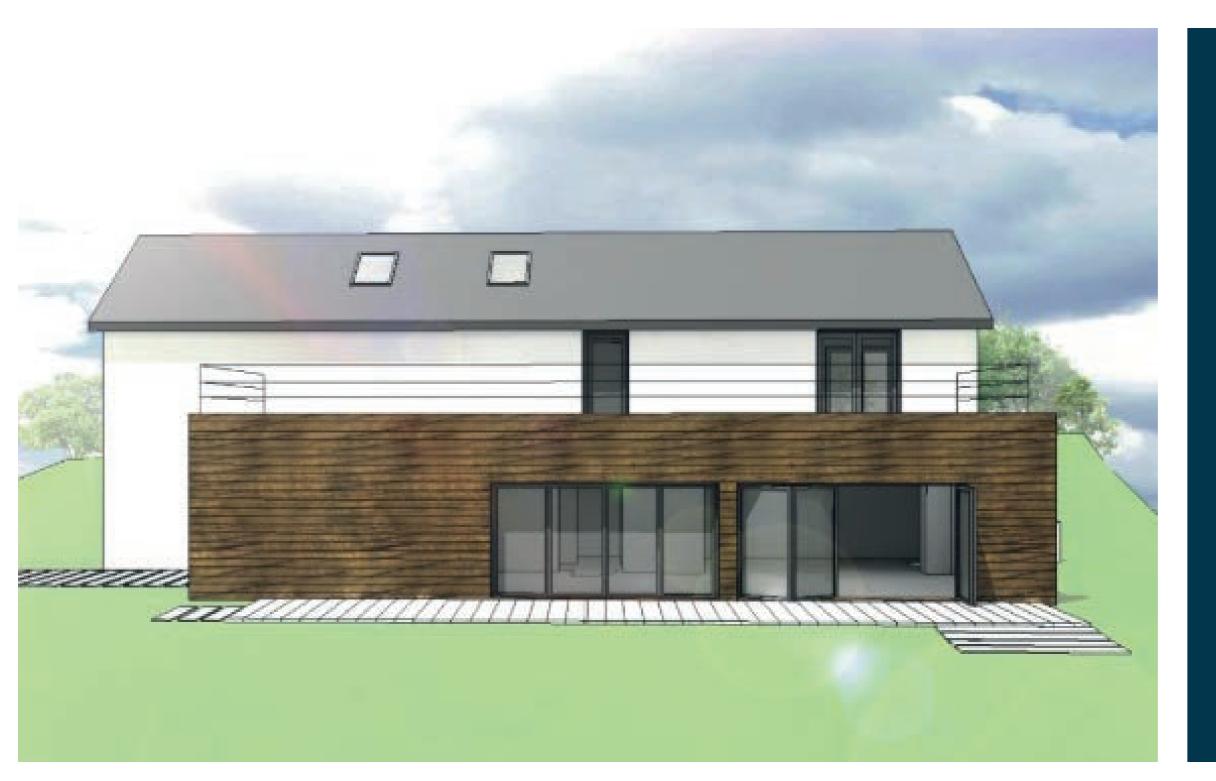

There is planning permission granted in January 2025 (app ref: 23/00739/PPP) to convert the existing detached byre into 3/4 bedroom family home, set over two floors. The new house will extend to around 2200 sq ft and the accommodation extends to an entrance hall, an open plan living room with dining area, a kitchen, a downstairs bedroom/ study and a WC. On the upper floor there is a double bedroom with an en suite, a family bathroom, a double bedroom with a door out to the balcony and a double master bedroom with an en suite and double doors out to the balcony, which looks out south over rolling Ayrshire countryside.