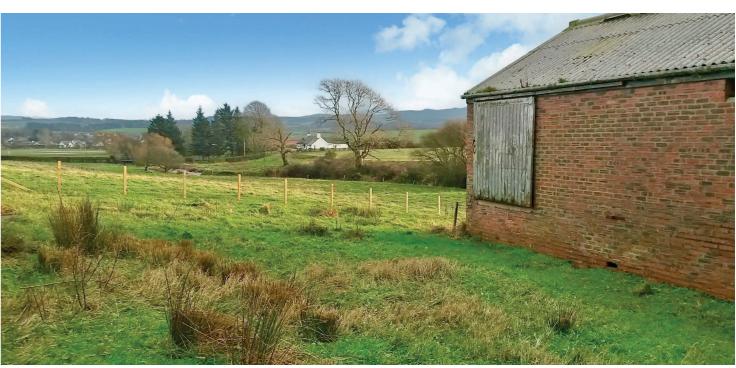

The plot at Dalcur is set on the edge of Crosshill, a popular village, located within a short distance of Maybole, which has a range of amenities, including schools, shops and transport links to Glasgow and beyond via the train station and the A77. The market town of Ayr is only around 11 miles distant and has a comprehensive range of further amenities, including restaurants and bars, supermarkets and leisure facilities. The plot has open south-facing countryside views, adjacent to a flowing burn, and extends to around 0.83 of an acre with services available nearby.

## Local Area

Crosshill is a popular village, located within a short distance of Maybole, which has a range of amenities, including schools, shops and transport links to Glasgow and beyond via the train station and the A77. The market town of Ayr is only around 11 miles distant and has a comprehensive range of further amenities, including restaurants and bars, supermarkets and leisure facilities.