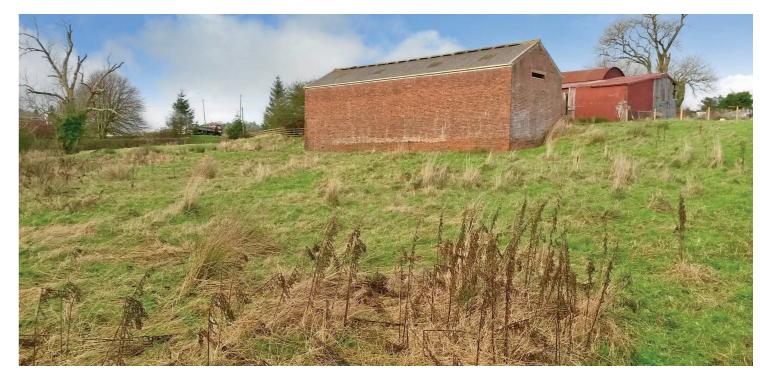

## PLOT THE BYRE, DALCUR, BY CROSSHILL

www.corumproperty.co.uk

A gorgeous rural plot on the outskirts of Crosshill, bounded by a burn, with planning permission to convert a detached byre into a modern 'Grand Design' family home.

The plot at Dalcur is set on the edge of Crosshill, a popular village, located within a short distance of Maybole, which has a range of amenities, including schools, shops and transport links to Glasgow and beyond via the train station and the A77. The market town of Ayr is only around 11 miles distant and has a comprehensive range of further amenities, including restaurants and bars, supermarkets and leisure facilities. The plot has open south-facing countryside views, adjacent to a flowing burn, and extends to around 0.83 of an acre with services available nearby.

There is planning permission granted in January 2025 (app ref: 23/00739/PPP) to convert the existing detached byre into 3/4 bedroom family home, set over two floors. The new house will extend to around 2200 sq ft and the accommodation extends to an entrance hall, an open plan living room with dining area, a kitchen, a downstairs bedroom/ study and a WC. On the upper floor there is a double bedroom with an en suite, a family bathroom, a double bedroom with a door out to the balcony and a double master bedroom with an en suite and double doors out to the balcony, which looks out south over rolling Ayrshire countryside.