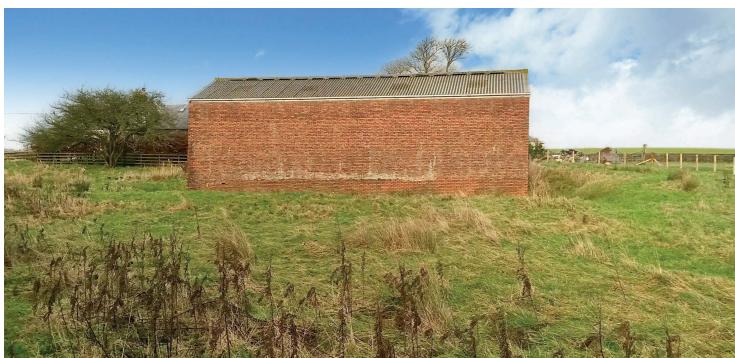

## PLOT THE BYRE, DALCUR, BY CROSSHILL

www.corumproperty.co.uk

A gorgeous rural plot on the outskirts of Crosshill, bounded by a burn, with planning permission to convert a detached byre into a modern 'Grand Design' family home.

The plot at Dalcur is set on the edge of Crosshill, a popular village, located within a short distance of Maybole, which has a range of amenities, including schools, shops and transport links to Glasgow and beyond via the train station and the A77. The market town of Ayr is only around 11 miles distant and has a comprehensive range of further amenities, including restaurants and bars, supermarkets and leisure facilities. The plot has open south-facing countryside views, adjacent to a flowing burn, and extends to around 0.83 of an acre with services available nearby.

There is planning permission granted in January 2025 (app ref: 23/00739/PPP) to convert the existing detached byre into 3/4 bedroom family home, set over two floors. The new house will extend to around 2200 sq ft and the accommodation extends to an entrance hall, an open plan living room with dining area, a kitchen, a downstairs bedroom/ study and a WC. On the upper floor there is a double bedroom with an en suite, a family bathroom, a double bedroom with a door out to the balcony and a double master bedroom with an en suite and double doors out to the balcony, which looks out south over rolling Ayrshire countryside.