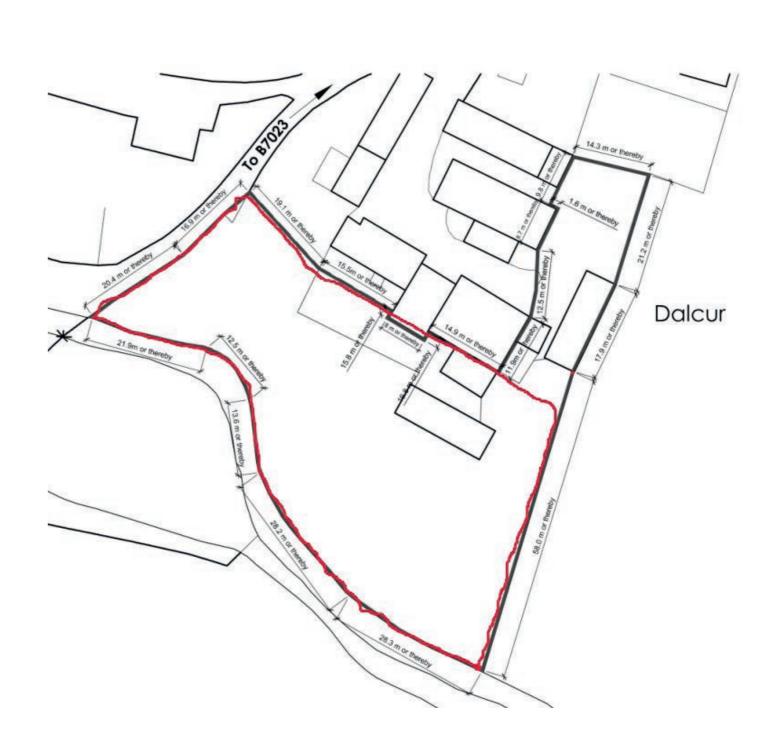

The plot at Dalcur is set on the edge of Crosshill, a popular village, located within a short distance of Maybole, which has a range of amenities, including schools, shops and transport links to Glasgow and beyond via the train station and the A77. The market town of Ayr is only around 11 miles distant and has a comprehensive range of further amenities, including restaurants and bars, supermarkets and leisure facilities. The plot has open south-facing countryside views, adjacent to a flowing burn, and extends to around 0.83 of an acre with services available nearby.

There is planning permission granted in January 2025 (app ref: 23/00739/PPP) to convert the existing detached byre into 3/4 bedroom family home, set over two floors. The new house will extend to around 2200 sq ft and the accommodation extends to an entrance hall, an open plan living room with dining area, a kitchen, a downstairs bedroom/ study and a WC. On the upper floor there is a double bedroom with an en suite, a family bathroom, a double bedroom with a door out to the balcony and a double master bedroom with an en suite and double doors out to the balcony, which looks out south over rolling Ayrshire countryside.