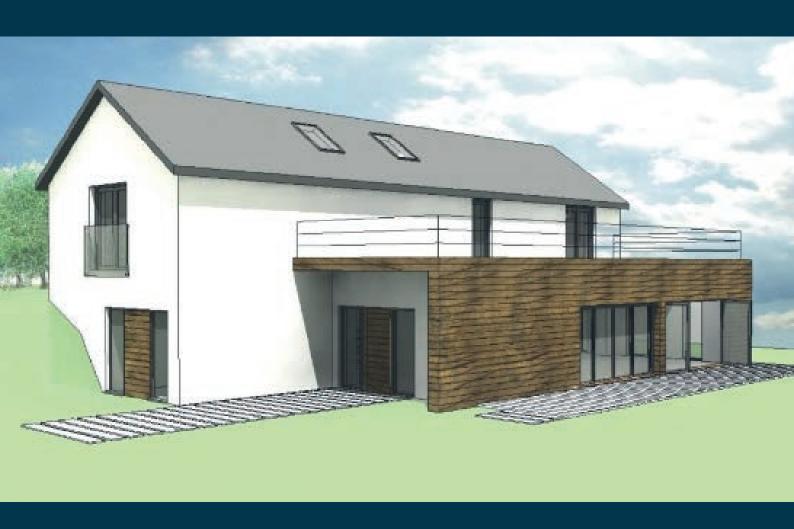

## PLOT THE BYRE, DALCUR, BY CROSSHILL

www.corumproperty.co.uk

A gorgeous rural plot on the outskirts of Crosshill, bounded by a burn, with planning permission to convert a detached byre into a modern 'Grand Design' family home.

There is planning permission granted in January 2025 (app ref: 23/00739/PPP) to convert the existing detached byre into 3/4 bedroom family home, set over two floors. The new house will extend to around 2200 sq ft and the accommodation extends to an entrance hall, an open plan living room with dining area, a kitchen, a downstairs bedroom/ study and a WC. On the upper floor there is a double bedroom with an en suite, a family bathroom, a double bedroom with a door out to the balcony and a double master bedroom with an en suite and double doors out to the balcony, which looks out south over rolling Ayrshire countryside.