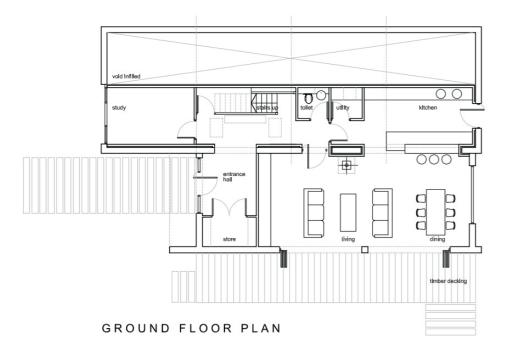

There is planning permission granted in January 2025 (app ref: 23/00739/PPP) to convert the existing detached byre into 3/4 bedroom family home, set over two floors. The new house will extend to around 2200 sq ft and the accommodation extends to an entrance hall, an open plan living room with dining area, a kitchen, a downstairs bedroom/ study and a WC. On the upper floor there is a double bedroom with an en suite, a family bathroom, a double bedroom with a door out to the balcony and a double master bedroom with an en suite and double doors out to the balcony, which looks out south over rolling Ayrshire countryside.