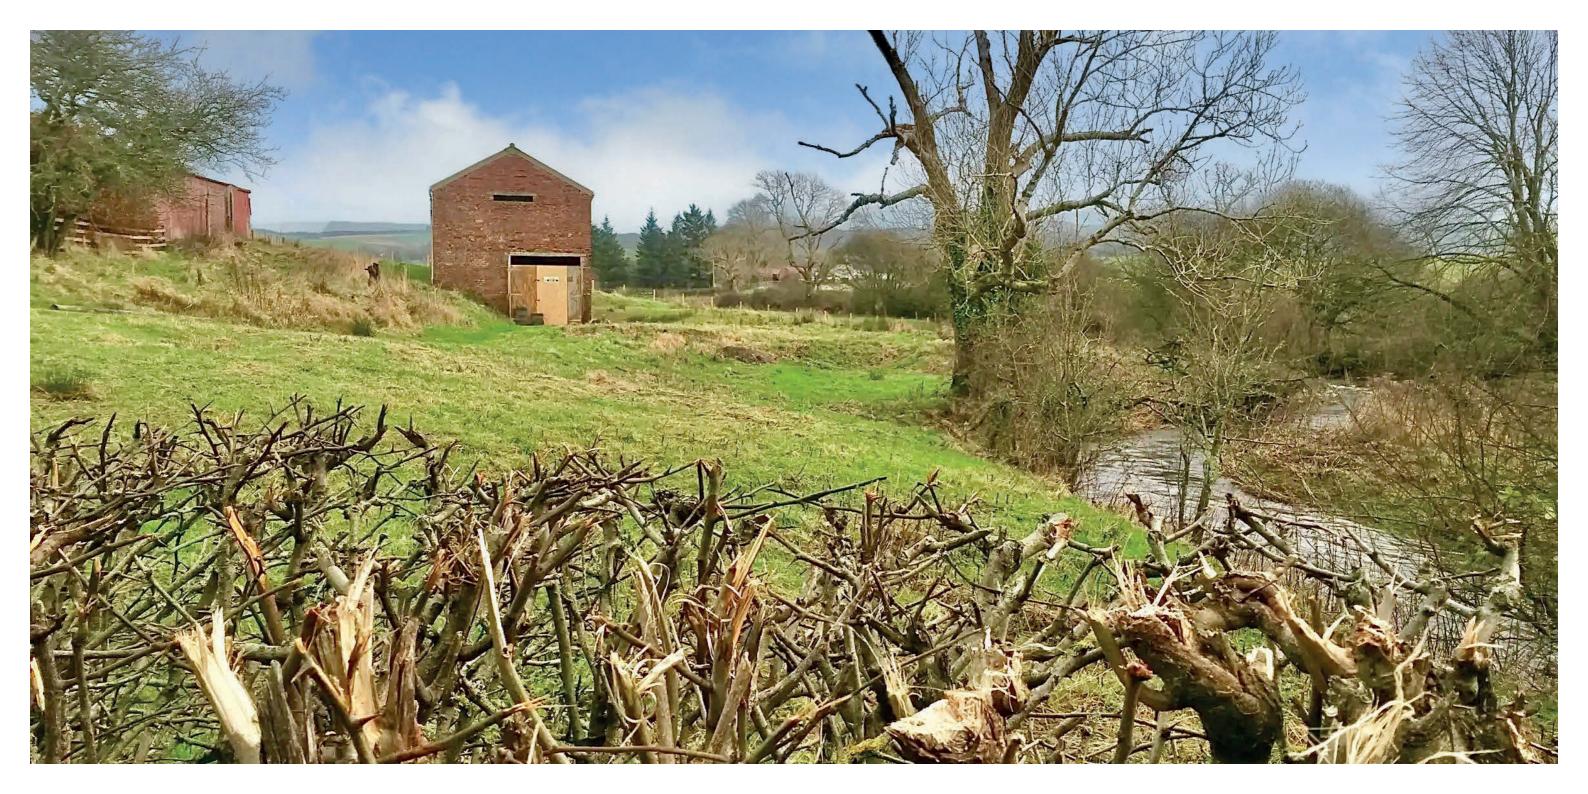

## PLOT THE BYRE, DALCUR, BY CROSSHILL

www.corumproperty.co.uk

A gorgeous rural plot on the outskirts of Crosshill, bounded by a burn, with planning permission to convert a detached byre into a modern 'Grand Design' family home.

The plot at Dalcur is set on the edge of Crosshill, a popular village, located within a short distance of Maybole, which has a range of amenities, including schools, shops and transport links to Glasgow and beyond via the train station and the A77. The market town of Ayr is only around 11 miles distant and has a comprehensive range of further amenities, including restaurants and bars, supermarkets and leisure facilities. The plot has open south-facing countryside views, adjacent to a flowing burn, and extends to around 0.83 of an acre with services available nearby.