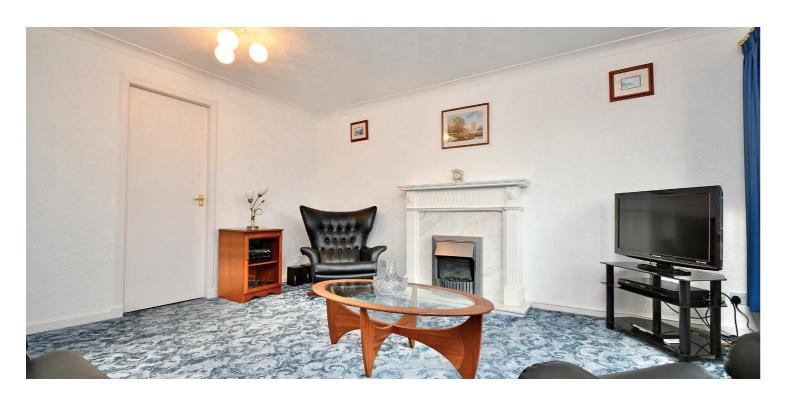

In more detail, the internal accommodation extends to an entrance hall with stairs leading to the main apartment, with a storage cupboard and loft access, a bright, spacious lounge, a fitted dining kitchen with ample wall and base units, two double bedrooms with fitted mirrored wardrobes and a modern shower room suite.