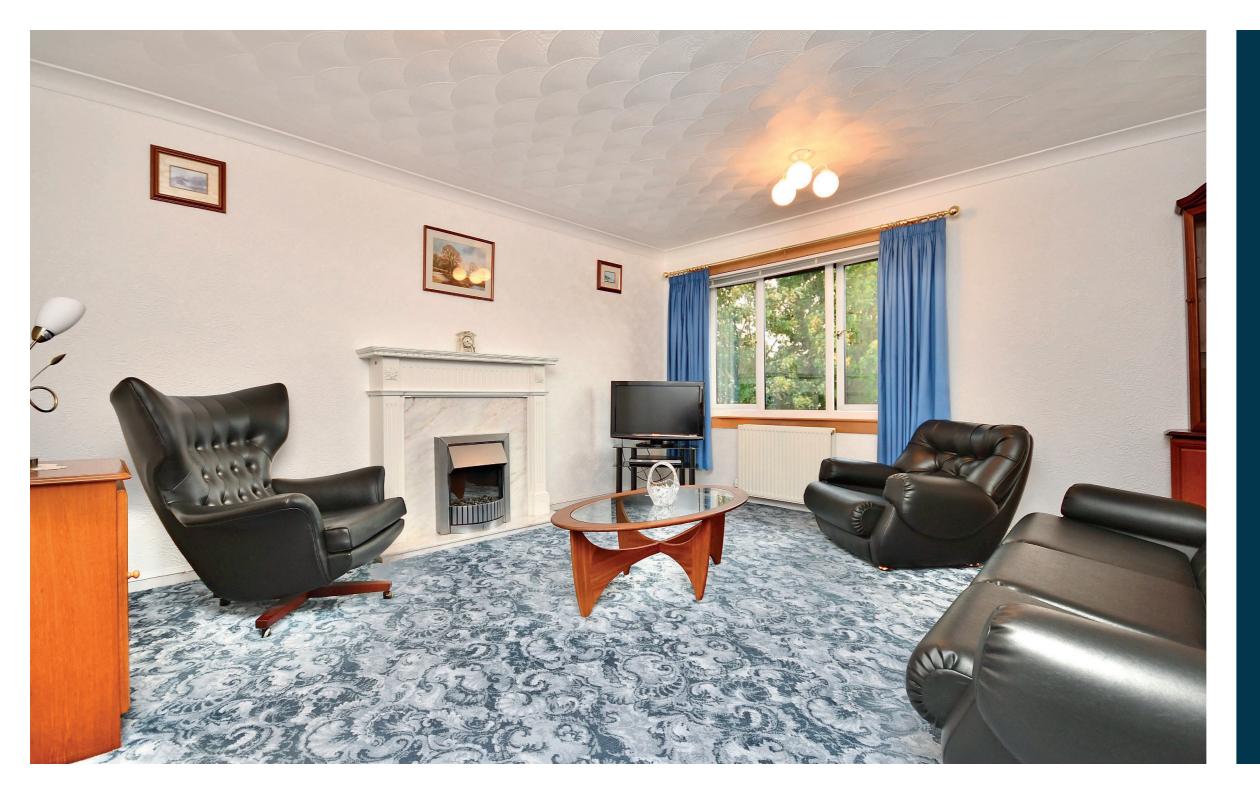

In more detail, the internal accommodation extends to an entrance hall with stairs leading to the main apartment, with a storage cupboard and loft access, a bright, spacious lounge, a fitted dining kitchen with ample wall and base units, two double bedrooms with fitted mirrored wardrobes and a modern shower room suite.