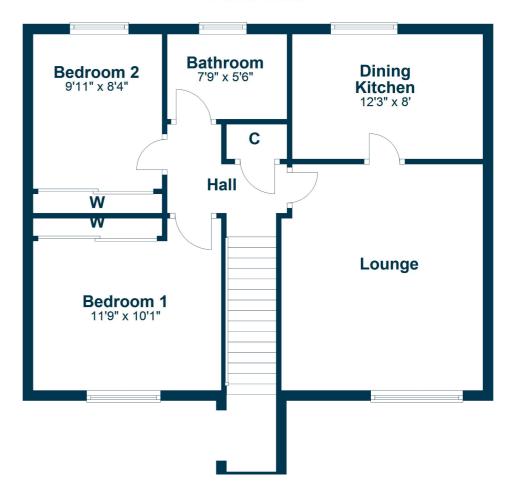

In more detail, the internal accommodation extends to an entrance hall with stairs leading to the main apartment, with a storage cupboard and loft access, a bright, spacious lounge, a fitted dining kitchen with ample wall and base units, two double bedrooms with fitted mirrored wardrobes and a modern shower room suite.

## Floor Plan

Shawfarm Court is located on the edge of Prestwick, close to the bustling town centre of a thriving coastal town, which provides a plethora of boutique shops, bars and restaurants. In addition, it is perfectly placed for access to the A77/M77 road network, mainline rail links to Glasgow and it is within walking distance of Prestwick International Airport, with regular flights to destinations throughout Europe.

AY5083 | Sat Nav: 19 Shawfarm Court, Prestwick, KA9 1BG

For the full home report visit www.corumproperty.co.uk

\* All measurements and distances are approximate Floorplans are for illustration purposes and may not be to scale.