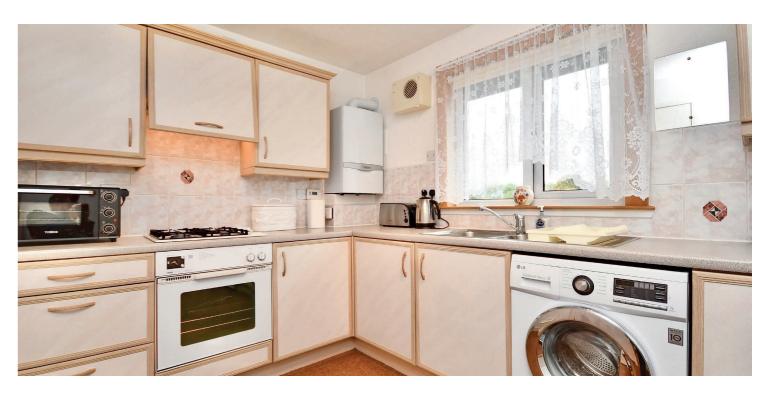

In more detail, the internal accommodation extends to an entrance hall with stairs leading to the main apartment, with a storage cupboard and loft access, a bright, spacious lounge, a fitted dining kitchen with ample wall and base units, two double bedrooms with fitted mirrored wardrobes and a modern shower room suite.