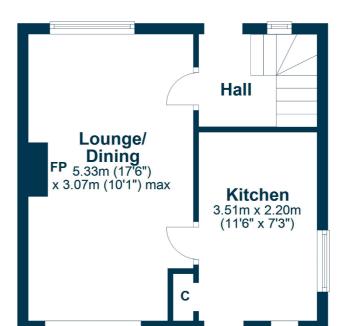

In more detail, the internal accommodation extends to an entrance hallway with stairs leading to the upper floor and under stairs storage space, a spacious lounge leading open plan to a dining area and a fitted dining kitchen with a door to the rear garden. On the upper floor there are two large double bedrooms, one with fitted wardrobes, loft access off the landing and a fitted bathroom suite.

AY5158 | Sat Nav: 22 Belmont Drive, Ayr, KA7 2LY

For the full home report visit www.corumproperty.co.uk

\* All measurements and distances are approximate Floorplans are for illustration purposes and may not be to scale.