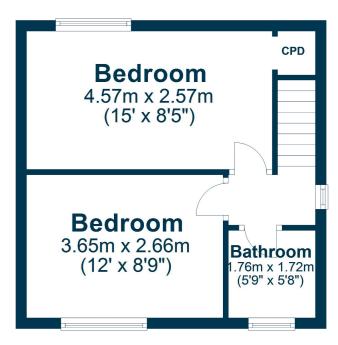

In more detail, the internal accommodation extends to an entrance hallway with stairs leading to the upper floor and under stairs storage space, a spacious lounge leading open plan to a dining area and a fitted dining kitchen with a door to the rear garden. On the upper floor there are two large double bedrooms, one with fitted wardrobes, loft access off the landing and a fitted bathroom suite.

AY5158 | Sat Nav: 22 Belmont Drive, Ayr, KA7 2LY

For the full home report visit www.corumproperty.co.uk

\* All measurements and distances are approximate Floorplans are for illustration purposes and may not be to scale.