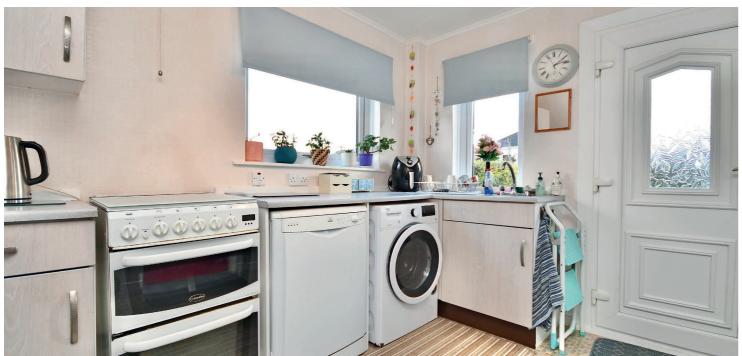

In more detail, the internal accommodation extends to an entrance hallway with stairs leading to the upper floor and under stairs storage space, a spacious lounge leading open plan to a dining area and a fitted dining kitchen with a door to the rear garden. On the upper floor there are two large double bedrooms, one with fitted wardrobes, loft access off the landing and a fitted bathroom suite.