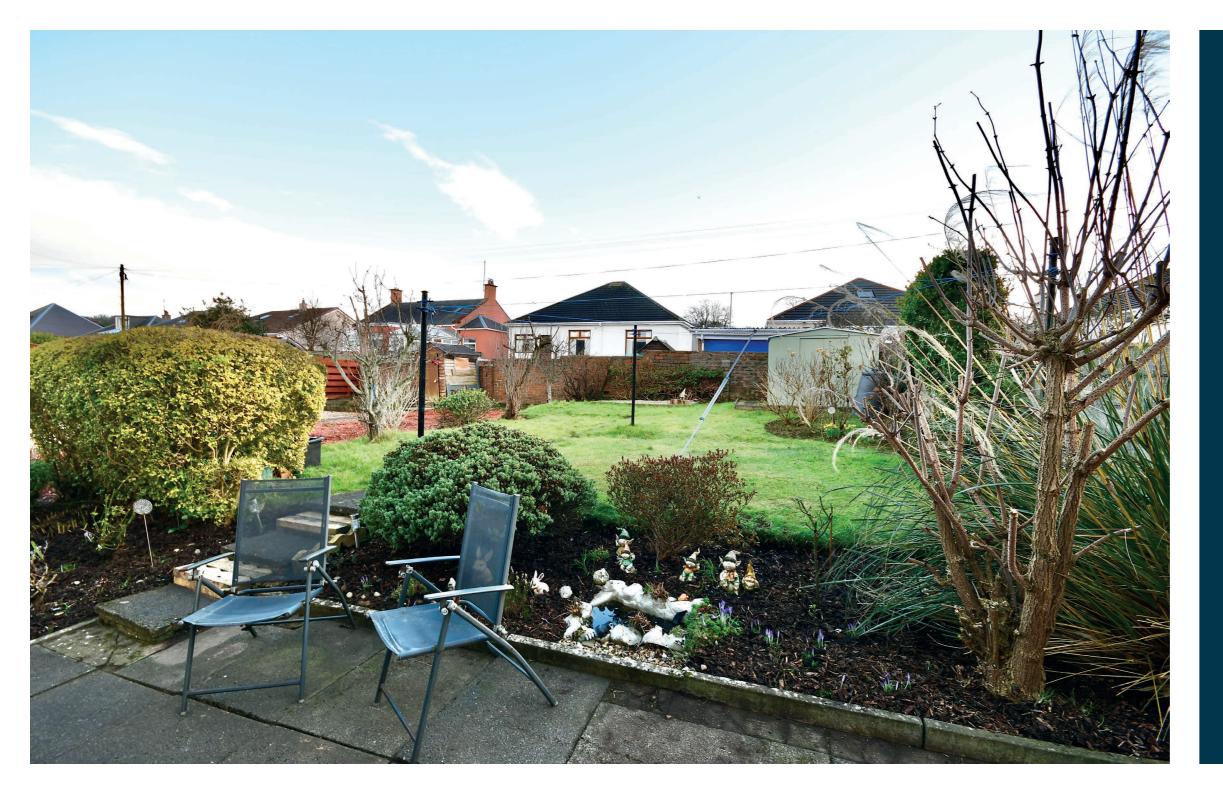

Externally there are gardens to the front, laid mainly with lawn, with paved pathways and the sunny rear garden has paved patio areas, pathways, lawn and mature shrubs.