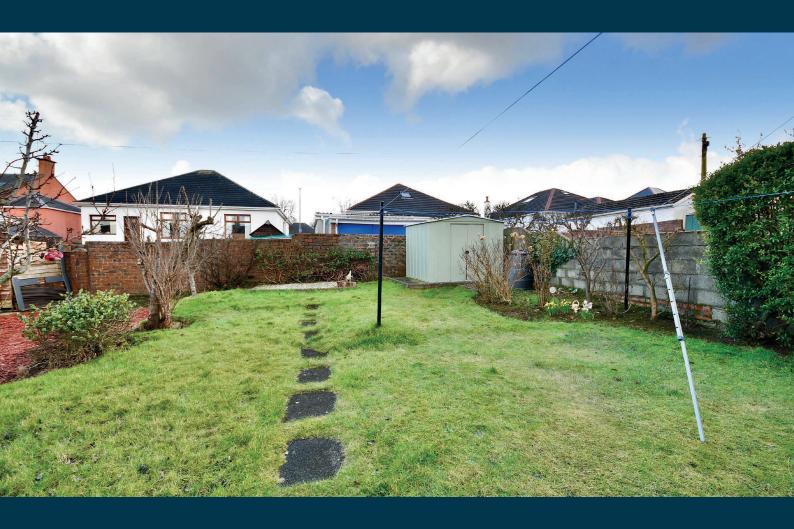

Externally there are gardens to the front, laid mainly with lawn, with paved pathways and the sunny rear garden has paved patio areas, pathways, lawn and mature shrubs.