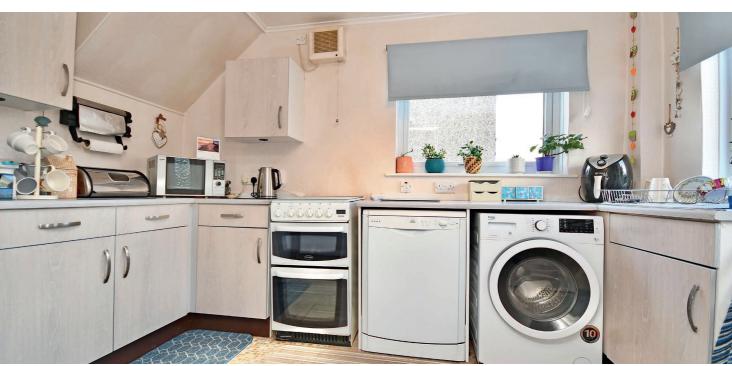

In more detail, the internal accommodation extends to an entrance hallway with stairs leading to the upper floor and under stairs storage space, a spacious lounge leading open plan to a dining area and a fitted dining kitchen with a door to the rear garden. On the upper floor there are two large double bedrooms, one with fitted wardrobes, loft access off the landing and a fitted bathroom suite.