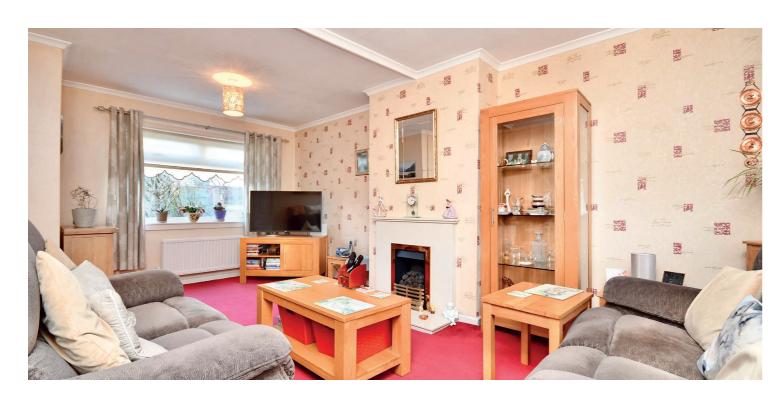

In more detail, the internal accommodation extends to an entrance hallway with stairs leading to the upper floor and under stairs storage space, a spacious lounge leading open plan to a dining area and a fitted dining kitchen with a door to the rear garden. On the upper floor there are two large double bedrooms, one with fitted wardrobes, loft access off the landing and a fitted bathroom suite.