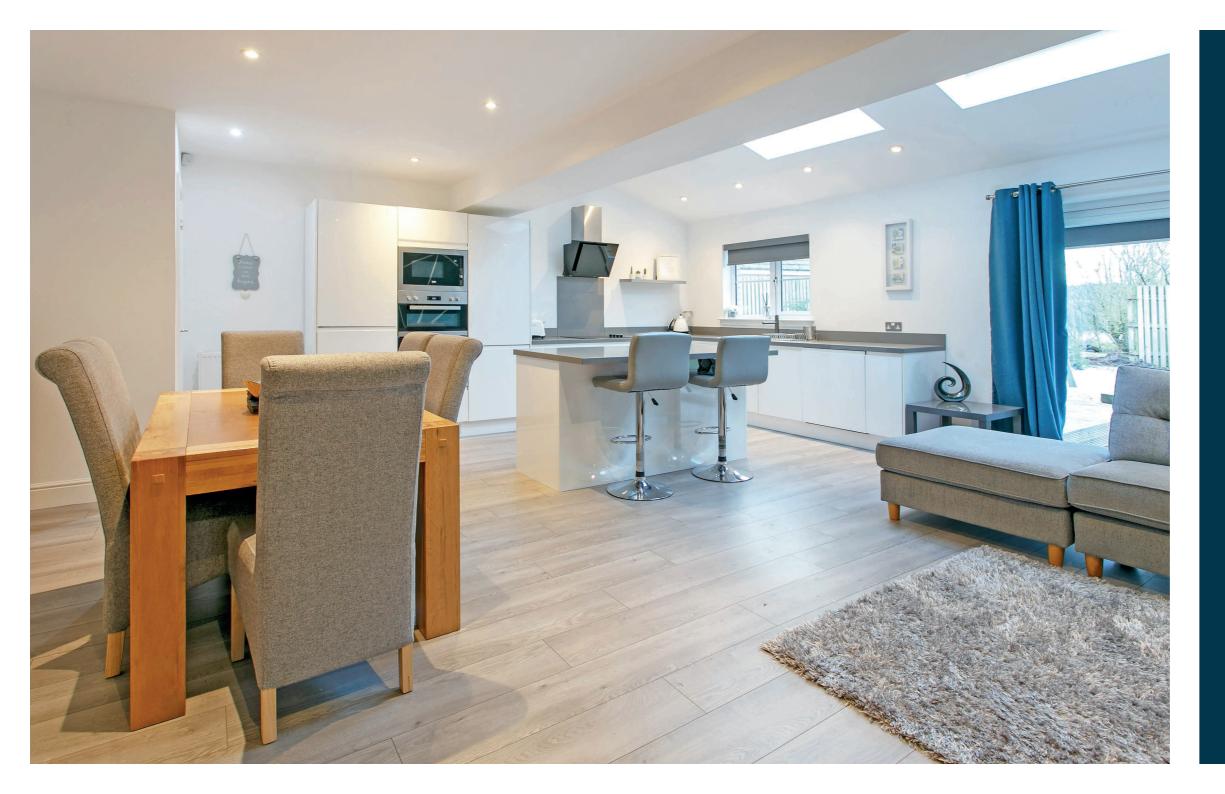

The focal point of the house is a 20 ' x 20 ' open plan kitchen/ family/dining room arrangement with an adjacent home office/ fifth bedroom and utility room. This fabulous space has patio doors out to the south facing rear garden - perfect for summer outdoor entertaining.

In more detail the accommodation comprises reception hall, cloaks/WC, formal bay window lounge, fully fitted designer kitchen open plan to family/dining area with patio doors to garden, home office/fifth bedroom, utility room and integral single garage.