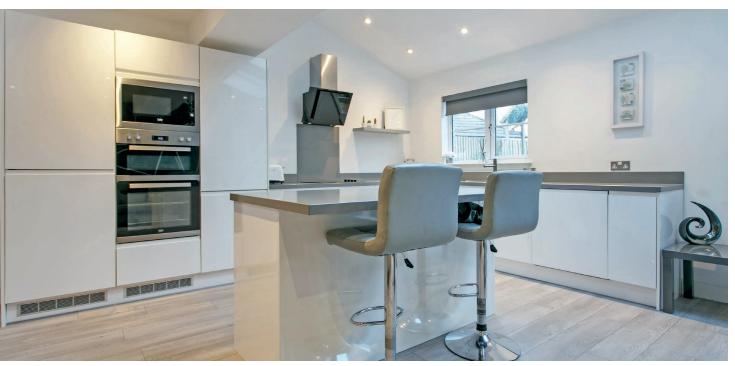

The focal point of the house is a 20 ' x 20 ' open plan kitchen/ family/dining room arrangement with an adjacent home office/ fifth bedroom and utility room. This fabulous space has patio doors out to the south facing rear garden - perfect for summer outdoor entertaining.

In more detail the accommodation comprises reception hall, cloaks/WC, formal bay window lounge, fully fitted designer kitchen open plan to family/dining area with patio doors to garden, home office/fifth bedroom, utility room and integral single garage.