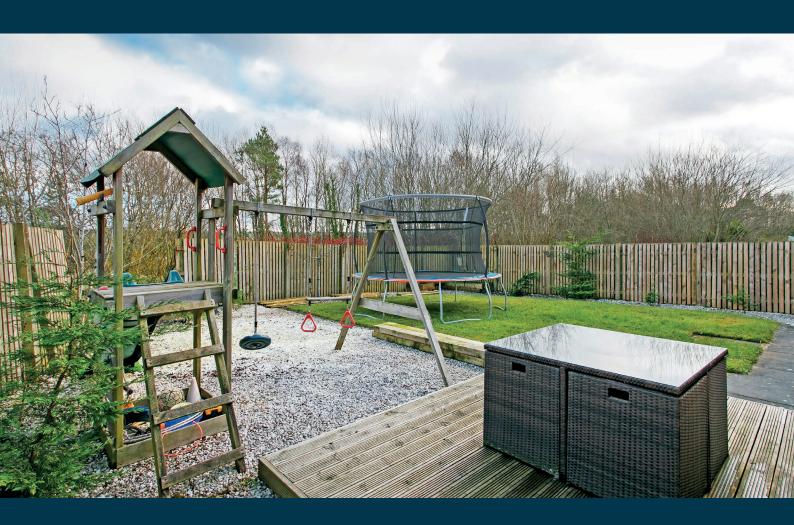

Outside, the front area has monobloc driveway which provides private off road parking and hard standing for multiple vehicles and access to a single integral garage.

The rear garden has southerly aspects, medium size lawn, paved patio and shrubbery borders. There is a further drying/bin storage area to the side which is accessed via a timber gate.