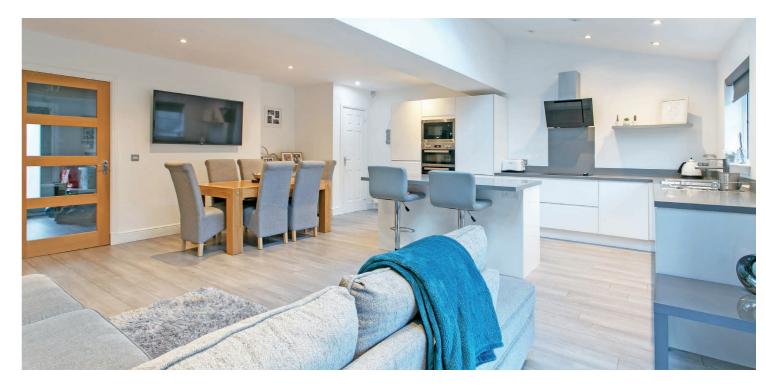

The focal point of the house is a 20 ' x 20 ' open plan kitchen/ family/dining room arrangement with an adjacent home office/ fifth bedroom and utility room. This fabulous space has patio doors out to the south facing rear garden - perfect for summer outdoor entertaining.

In more detail the accommodation comprises reception hall, cloaks/WC, formal bay window lounge, fully fitted designer kitchen open plan to family/dining area with patio doors to garden, home office/fifth bedroom, utility room and integral single garage.