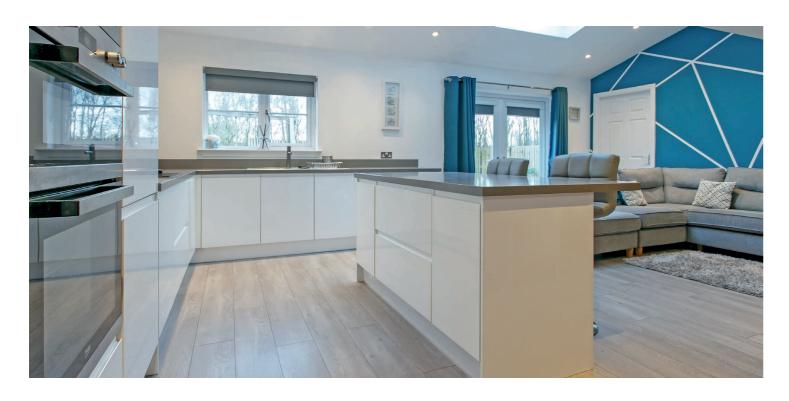

The focal point of the house is a 20 ' x 20 ' open plan kitchen/ family/dining room arrangement with an adjacent home office/ fifth bedroom and utility room. This fabulous space has patio doors out to the south facing rear garden - perfect for summer outdoor entertaining.

In more detail the accommodation comprises reception hall, cloaks/WC, formal bay window lounge, fully fitted designer kitchen open plan to family/dining area with patio doors to garden, home office/fifth bedroom, utility room and integral single garage.