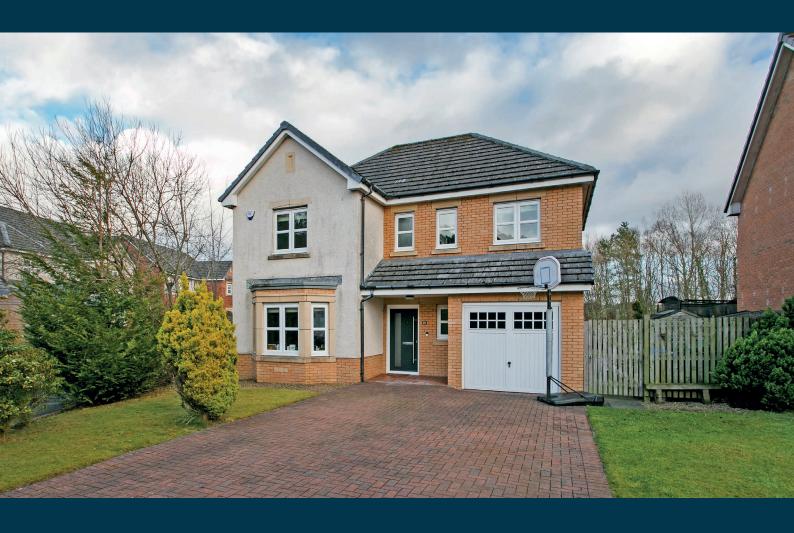

## 20 CORTON SHAW ALLOWAY

www.corumproperty.co.uk

- 5 | BEDROOMS
- 2 | BATHROOMS
- 2 | PUBLIC ROOMS

An immaculate four/five bedroom modern detached villa constructed by Miller Homes with south facing rear garden and occupying a quiet cul de sac which forms part of the highly regarded Alloway Primary School catchment area.

Enjoying one of the preferred plots within this highly regarded development is this simply superb family home. The subjects have been successfully extended by the present owners to create a modern and contemporary home that would suit a variety of potential purchasers.

Outside, the front area has monobloc driveway which provides private off road parking and hard standing for multiple vehicles and access to a single integral garage.

The rear garden has southerly aspects, medium size lawn, paved patio and shrubbery borders. There is a further drying/bin storage area to the side which is accessed via a timber gate.