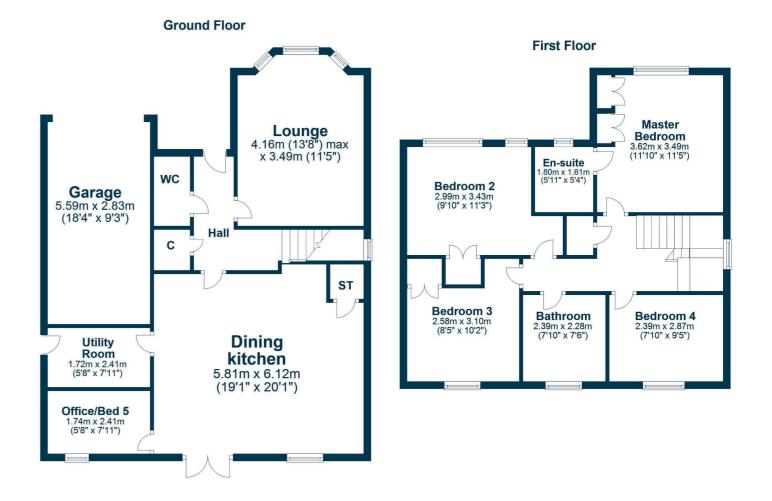

The focal point of the house is a 20 ' x 20 ' open plan kitchen/ family/dining room arrangement with an adjacent home office/ fifth bedroom and utility room. This fabulous space has patio doors out to the south facing rear garden - perfect for summer outdoor entertaining.

In more detail the accommodation comprises reception hall, cloaks/WC, formal bay window lounge, fully fitted designer kitchen open plan to family/dining area with patio doors to garden, home office/fifth bedroom, utility room and integral single garage.

Upstairs there are four good bedrooms with fitted wardrobes and a family bathroom. The master bedroom has fitted wardrobes and its own an en suite shower room. The property is double glazed and has gas fired central heating.