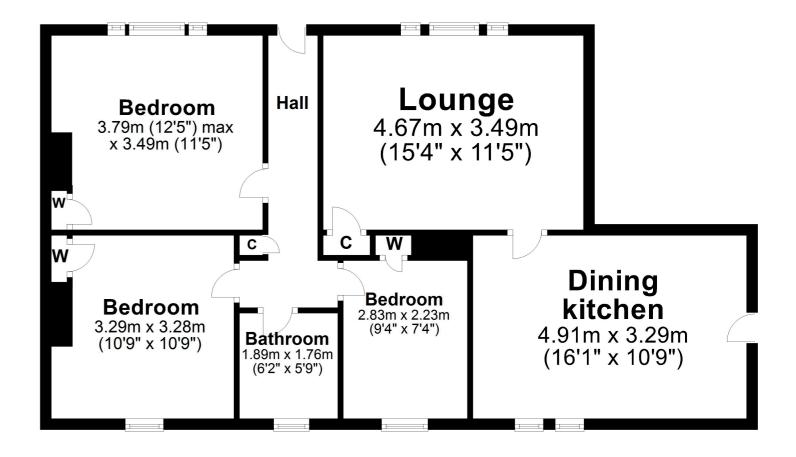

## 3 | BEDROOMS1 | BATHROOM1 | PUBLIC ROOM

A semi-detached bungalow which has been comprehensively upgraded and renovated and is suited to a variety of potential purchasers with good sized gardens in a lovely private setting.

In summary the accommodation extends to a reception hallway, living room, kitchen/dining room, three bedrooms and a three piece bathroom.

Externally the property has good sized gardens to the front and rear and driveway parking.

AY5150 | Sat Nav: 1 Diamond Cottages, Auchincruive Estate, KA6 5HN For the full home report visit **www.corumproperty.co.uk** \* All measurements and distances are approximate Floorplans are for illustration purposes and may not be to scale.