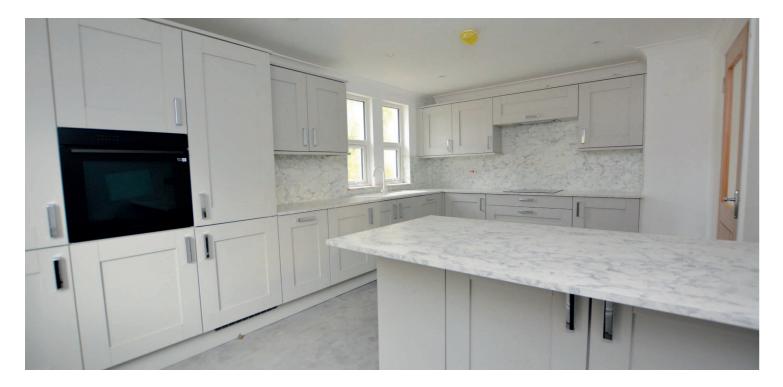

The newly completed specification includes a modern fitted kitchen (integrated appliances) with fitted dining table, quality sanitary ware, gas central heating with a 'Baxi' boiler, floor coverings, double glazing, wardrobe space in all three bedrooms and neutral decoration. In addition there is a large undeveloped loft space which could be converted to create further accommodation if required. In addition the property has been re-wired and re-plumbed.

In summary the accommodation extends to a reception hallway, living room, kitchen/dining room, three bedrooms and a three piece bathroom.

Externally the property has good sized gardens to the front and rear and driveway parking.