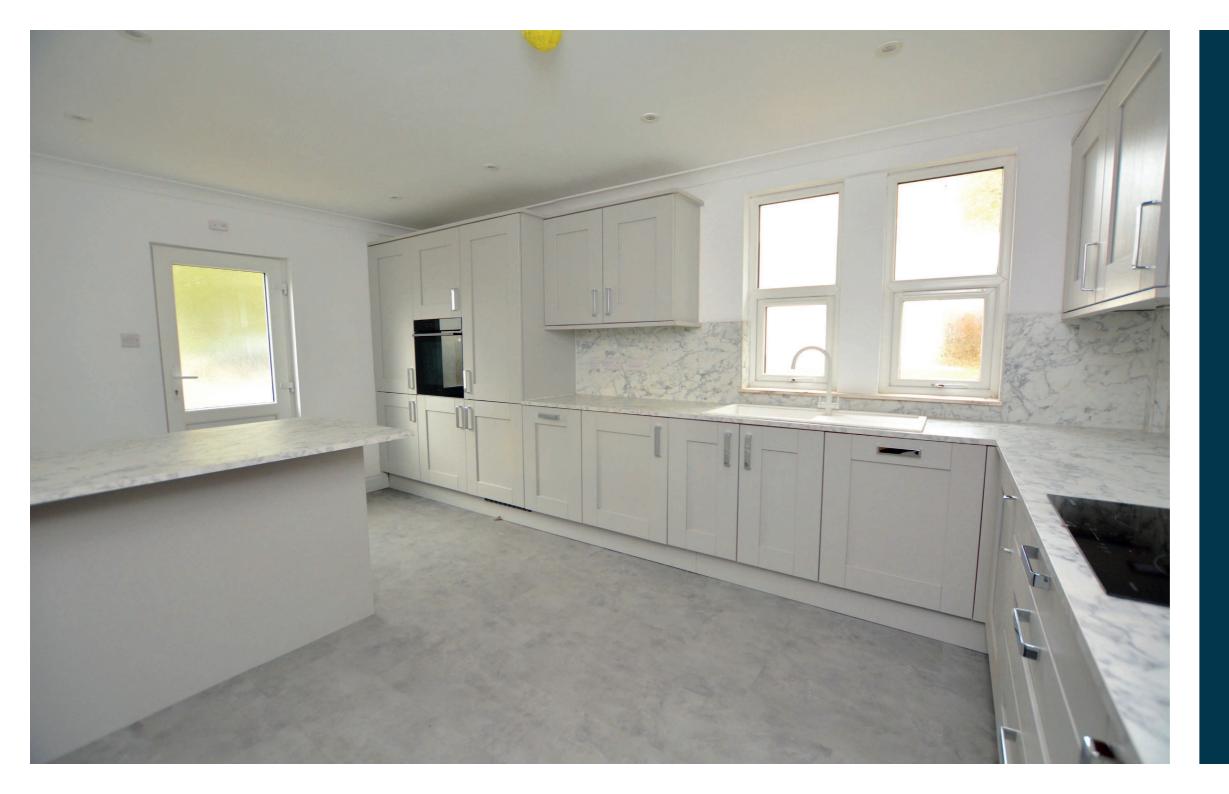

The newly completed specification includes a modern fitted kitchen (integrated appliances) with fitted dining table, quality sanitary ware, gas central heating with a 'Baxi' boiler, floor coverings, double glazing, wardrobe space in all three bedrooms and neutral decoration. In addition there is a large undeveloped loft space which could be converted to create further accommodation if required. In addition the property has been re-wired and re-plumbed.

In summary the accommodation extends to a reception hallway, living room, kitchen/dining room, three bedrooms and a three piece bathroom.

Externally the property has good sized gardens to the front and rear and driveway parking.