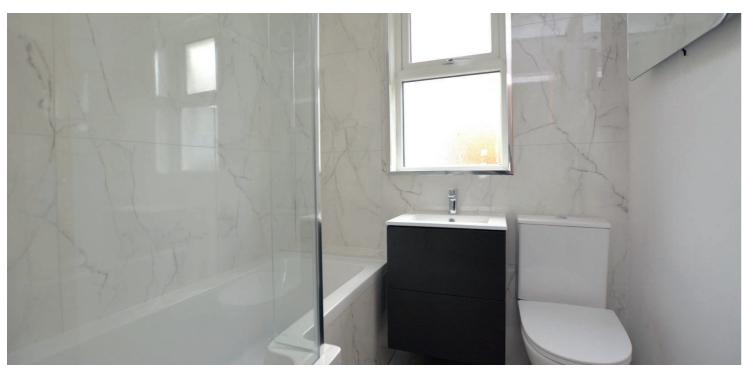

The newly completed specification includes a modern fitted kitchen (integrated appliances) with fitted dining table, quality sanitary ware, gas central heating with a 'Baxi' boiler, floor coverings, double glazing, wardrobe space in all three bedrooms and neutral decoration. In addition there is a large undeveloped loft space which could be converted to create further accommodation if required. In addition the property has been re-wired and re-plumbed.

In summary the accommodation extends to a reception hallway, living room, kitchen/dining room, three bedrooms and a three piece bathroom.

Externally the property has good sized gardens to the front and rear and driveway parking.