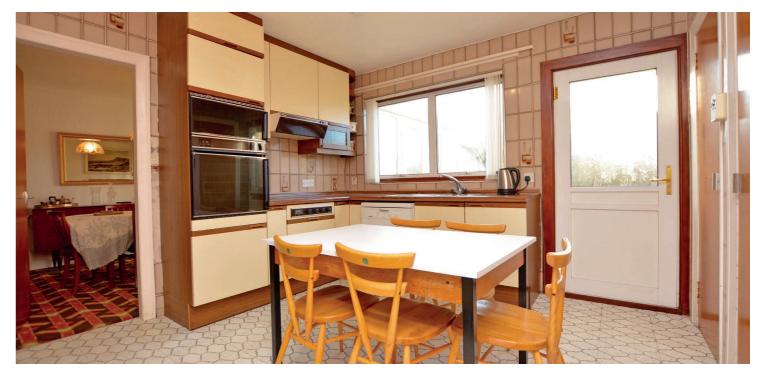

Features and benefits include a fitted kitchen, conservatory, generous room proportions throughout, double glazing, gas central heating with a 'Worcester' boiler housed in the garage, extensive wardrobe and cupboard space and an alarm system.

In summary the accommodation extends to, on the ground floor, a welcoming reception hallway, front facing lounge with feature fireplace and semi open plan to the dining room, conservatory overlooking the rear garden and a fitted kitchen with space for dining. Upstairs there are three double bedrooms and a three piece bathroom.