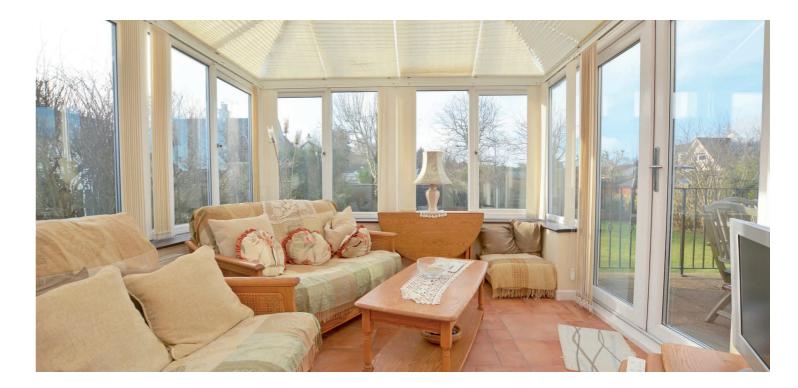

Features and benefits include a fitted kitchen, conservatory, generous room proportions throughout, double glazing, gas central heating with a 'Worcester' boiler housed in the garage, extensive wardrobe and cupboard space and an alarm system.

In summary the accommodation extends to, on the ground floor, a welcoming reception hallway, front facing lounge with feature fireplace and semi open plan to the dining room, conservatory overlooking the rear garden and a fitted kitchen with space for dining. Upstairs there are three double bedrooms and a three piece bathroom.