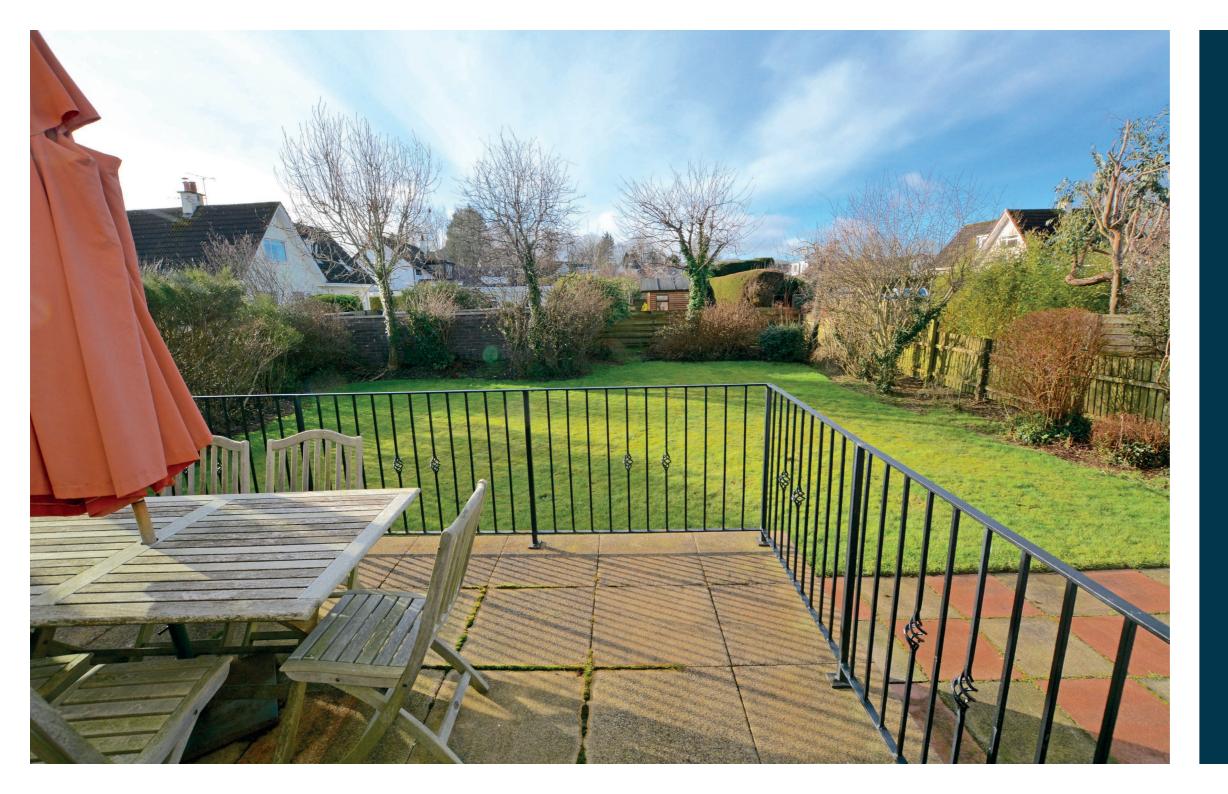

Externally the property enjoys generous, mature gardens. The front garden is laid to lawn with shrubbery borders and block paved driveway providing off street parking for several vehicles and culminating in the attached garage. The fully enclosed rear garden offers a high level of privacy and is predominantly laid to lawn with well stocked shrubbery borders and raised patio area.