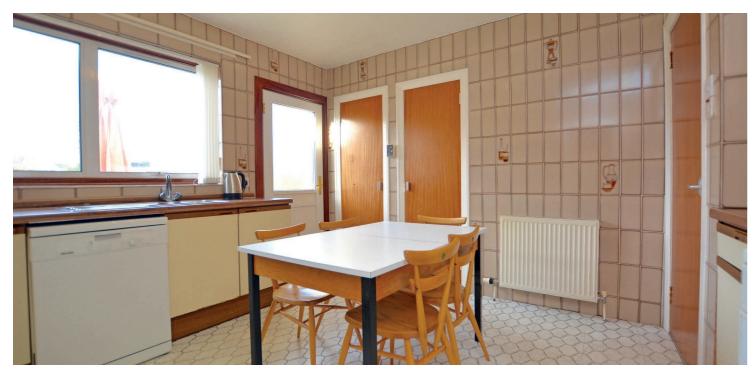

Features and benefits include a fitted kitchen, conservatory, generous room proportions throughout, double glazing, gas central heating with a 'Worcester' boiler housed in the garage, extensive wardrobe and cupboard space and an alarm system.

In summary the accommodation extends to, on the ground floor, a welcoming reception hallway, front facing lounge with feature fireplace and semi open plan to the dining room, conservatory overlooking the rear garden and a fitted kitchen with space for dining. Upstairs there are three double bedrooms and a three piece bathroom.