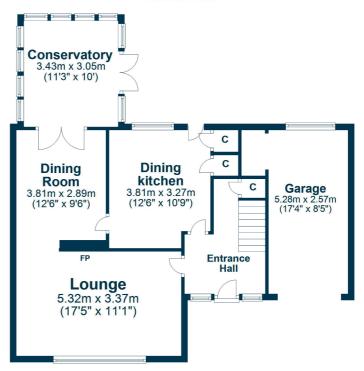

In summary the accommodation extends to, on the ground floor, a welcoming reception hallway, front facing lounge with feature fireplace and semi open plan to the dining room, conservatory overlooking the rear garden and a fitted kitchen with space for dining. Upstairs there are three double bedrooms and a three piece bathroom.

AY5149 | Sat Nav: 45 Mount Charles Crescent, Alloway, KA7 4PA For the full home report visit **www.corumproperty.co.uk** \* All measurements and distances are approximate Floorplans are for illustration purposes and may not be to scale.