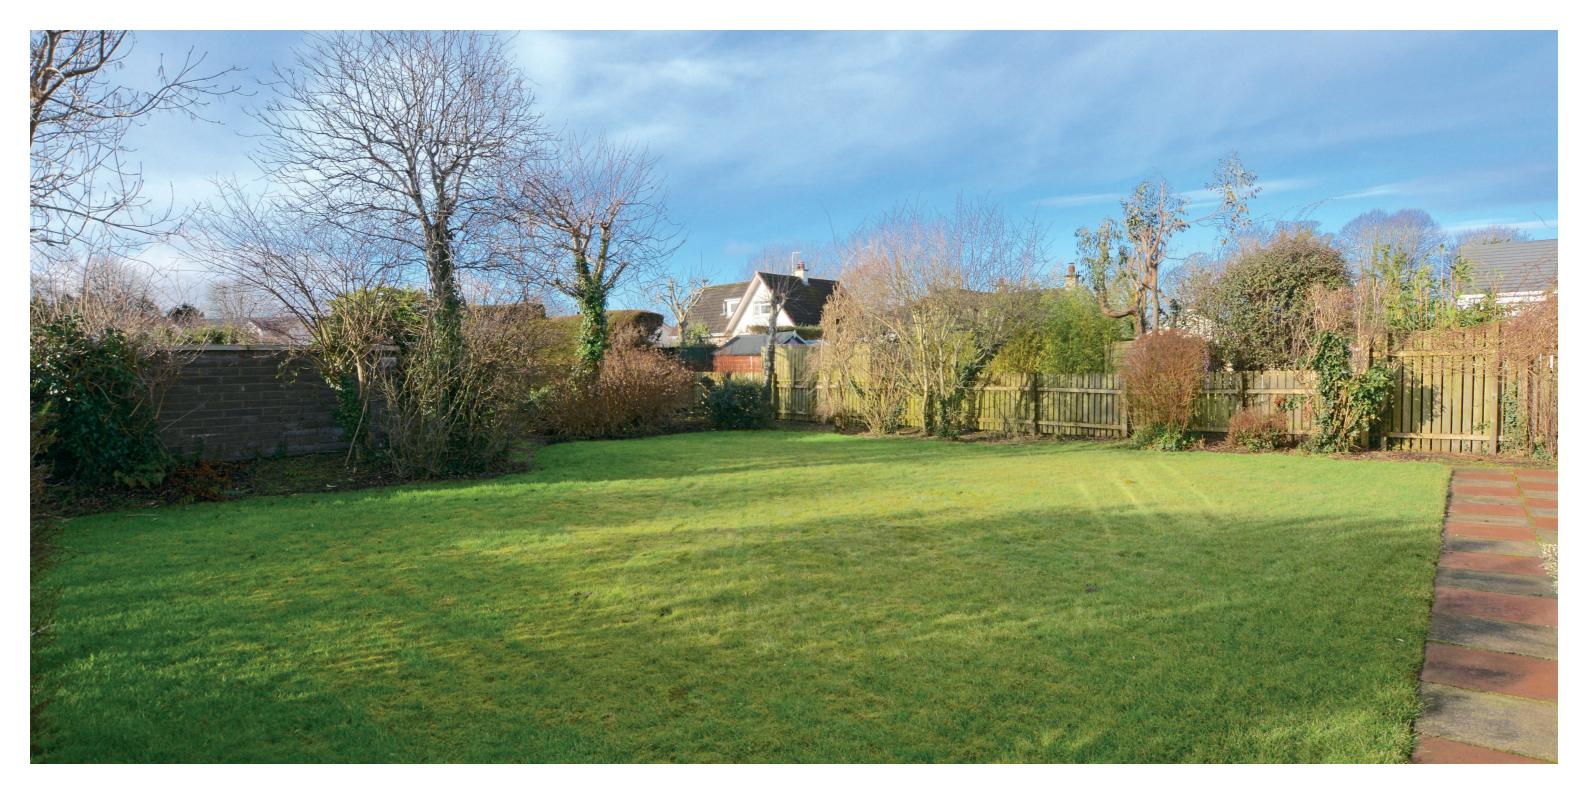

Externally the property enjoys generous, mature gardens. The front garden is laid to lawn with shrubbery borders and block paved driveway providing off street parking for several vehicles and culminating in the attached garage. The fully enclosed rear garden offers a high level of privacy and is predominantly laid to lawn with well stocked shrubbery borders and raised patio area.