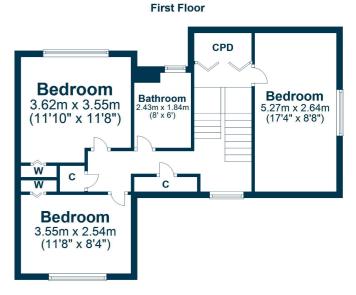

In summary the accommodation extends to, on the ground floor, a welcoming reception hallway, front facing lounge with feature fireplace and semi open plan to the dining room, conservatory overlooking the rear garden and a fitted kitchen with space for dining. Upstairs there are three double bedrooms and a three piece bathroom.

AY5149 | Sat Nav: 45 Mount Charles Crescent, Alloway, KA7 4PA For the full home report visit **www.corumproperty.co.uk** \* All measurements and distances are approximate Floorplans are for illustration purposes and may not be to scale.