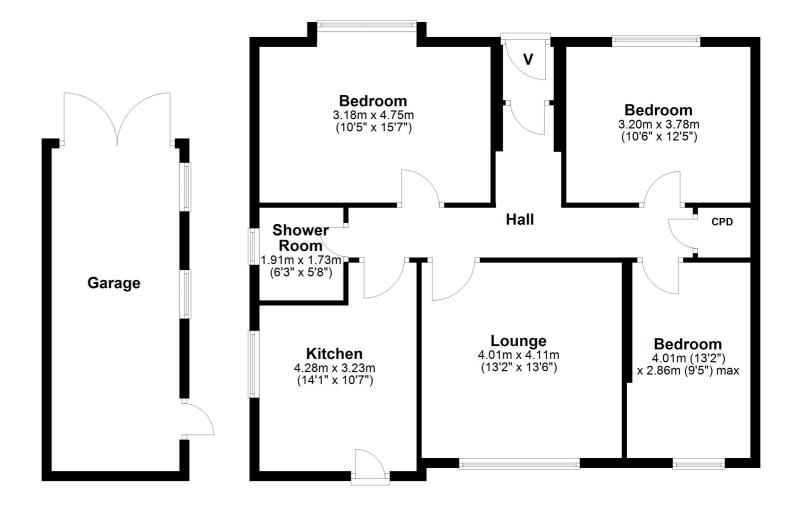

In more detail, the internal accommodation extends to an entrance vestibule leading into a large welcoming hallway, a spacious lounge at the rear, a modern fitted kitchen, two double bedrooms to the front, a bedroom/ dining room at the rear and a modern family bathroom suite.

Externally there is a monoblock driveway at the front that extends along the side to a detached tandem garage, and the front garden is hard-landscaped with pathways and lawn. The rear garden has paved pathways, decorative aggregate, elevated patios and is laid with lawn and mature shrubs. There is also a greenhouse and side access into the garage.

AY5140 | Sat Nav: 16 Braehead Avenue, Ayr, KA8 0JY

For the full home report visit www.corumproperty.co.uk

\* All measurements and distances are approximate Floorplans are for illustration purposes and may not be to scale.