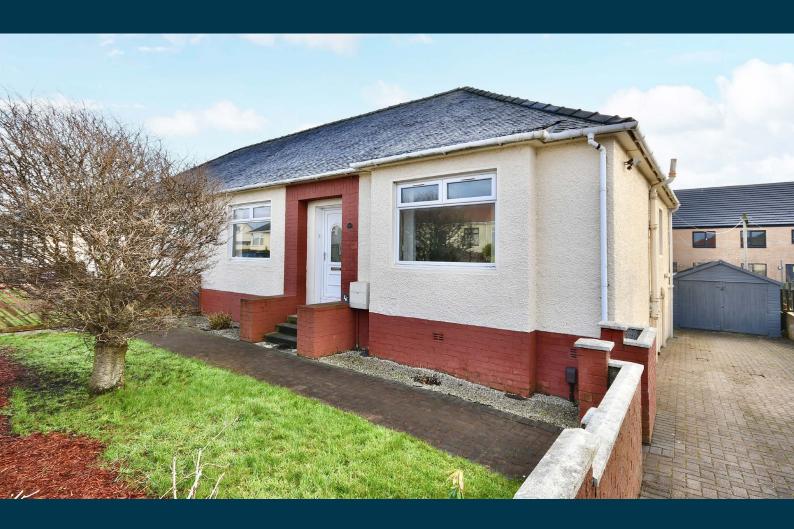

## 16 BRAEHEAD AVENUE

AYR

www.corumproperty.co.uk

- 3 | BEDROOMS
- 1 | BATHROOM
- 1 | PUBLIC ROOM

A substantial semi detached bungalow in a popular area at the heart of Ayr, with modern fixtures, tasteful decor, a detached garage and large private garden grounds.

Braehead Avenue is a popular address located close to excellent schools, town centre amenities and a short drive from the A77, linking to surrounding districts and Glasgow City Centre. Number 16 is a beautifully presented example of a semi detached bungalow that offers to the market a bright, modern home that will suit a range of buyers. There are three bedrooms, quality floor coverings, ample storage and a modern fitted kitchen and bathroom suite. This fantastic property is also set on generous plot, with off road parking, a detached garage and a large private rear garden.

Externally there is a monoblock driveway at the front that extends along the side to a detached tandem garage, and the front garden is hard-landscaped with pathways and lawn. The rear garden has paved pathways, decorative aggregate, elevated patios and is laid with lawn and mature shrubs. There is also a greenhouse and side access into the garage.