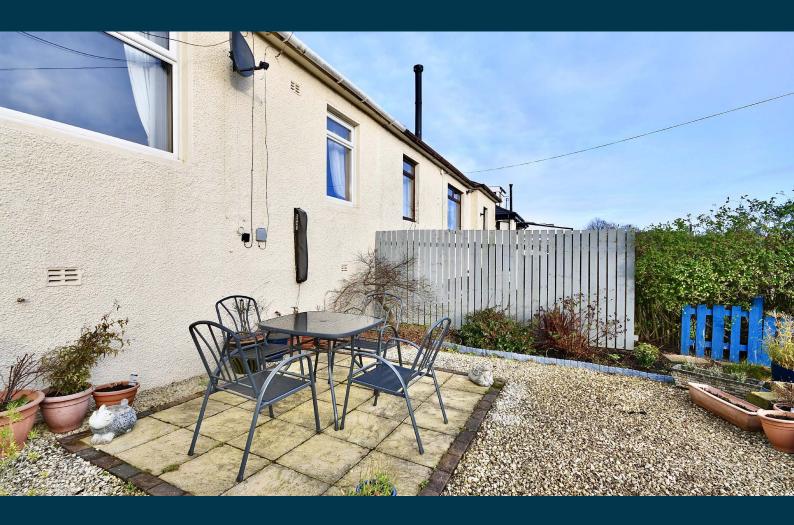

Externally there is a monoblock driveway at the front that extends along the side to a detached tandem garage, and the front garden is hard-landscaped with pathways and lawn. The rear garden has paved pathways, decorative aggregate, elevated patios and is laid with lawn and mature shrubs. There is also a greenhouse and side access into the garage.