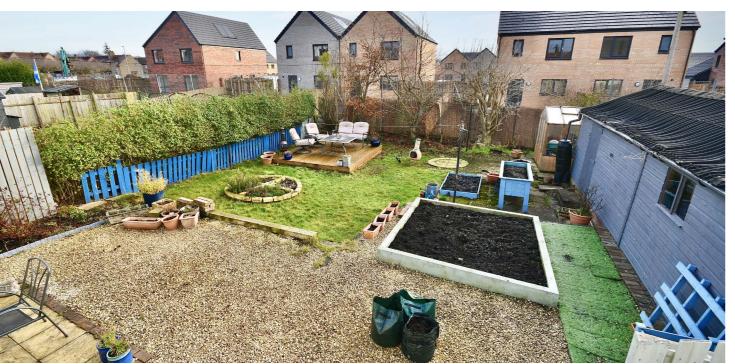

Externally there is a monoblock driveway at the front that extends along the side to a detached tandem garage, and the front garden is hard-landscaped with pathways and lawn. The rear garden has paved pathways, decorative aggregate, elevated patios and is laid with lawn and mature shrubs. There is also a greenhouse and side access into the garage.