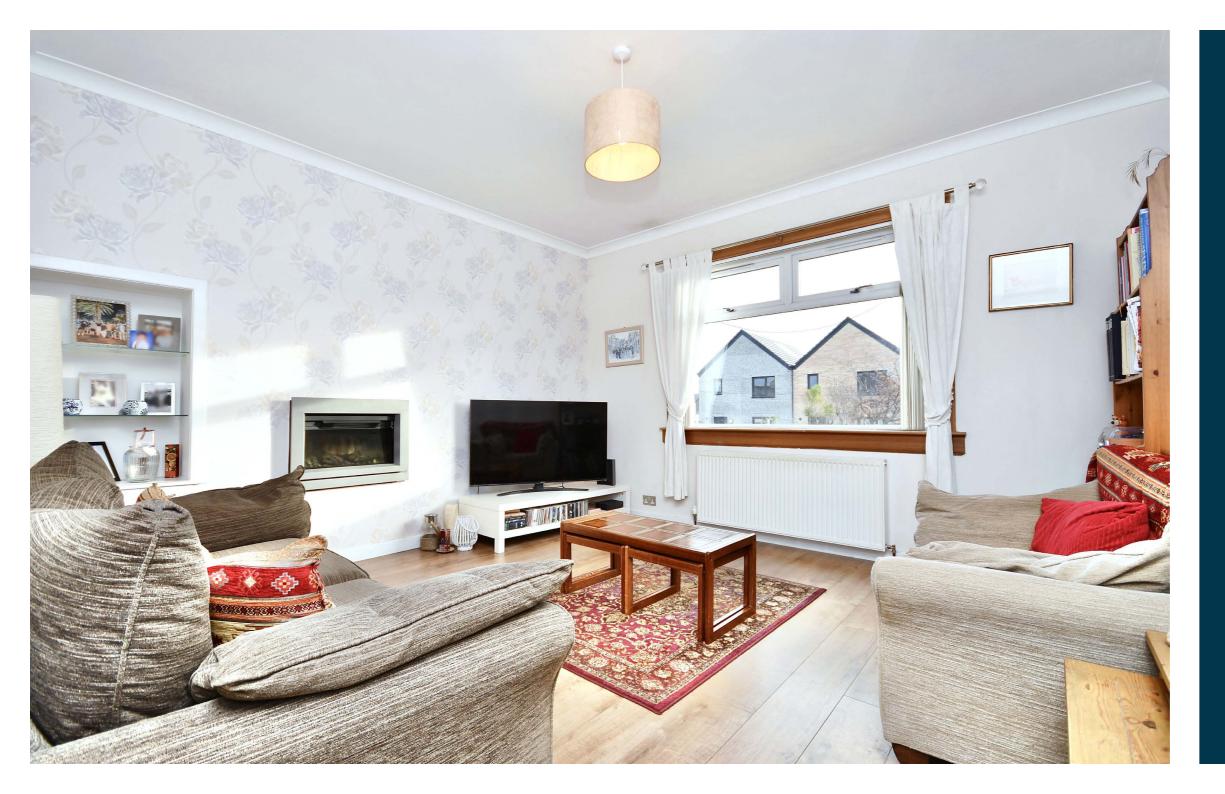

In more detail, the internal accommodation extends to an entrance vestibule leading into a large welcoming hallway, a spacious lounge at the rear, a modern fitted kitchen, two double bedrooms to the front, a bedroom/ dining room at the rear and a modern family bathroom suite.