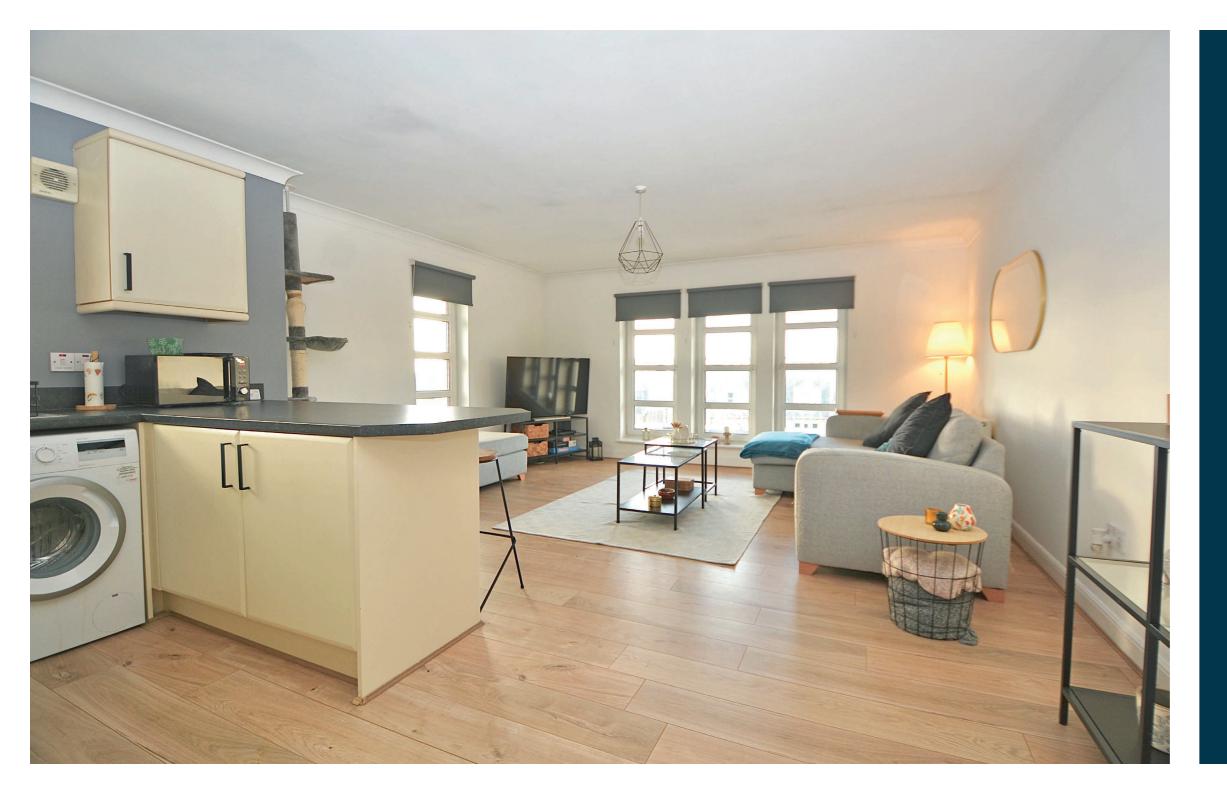

In summary, the accommodation extends to a communal hall with secure entry and stair access to all apartments. Apartment F is comprised of a spacious hallway with storage cupboards, a spacious lounge with double aspect windows, space for dining and access out to a balcony, a luxury fitted kitchen with ample wall and base units and a breakfast bar, two double bedrooms, (including a master with a three-piece en-suite shower room) and an upgraded three-piece family bathroom with shower over bath. There is also additional storage space in the loft. Externally there are communal gardens, predominantly laid to lawn, with decorative pathways. In addition, the property has private parking.