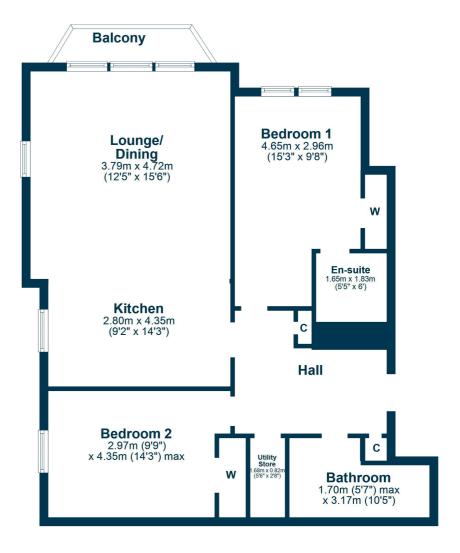

In summary, the accommodation extends to a communal hall with secure entry and stair access to all apartments. Apartment F is comprised of a spacious hallway with storage cupboards, a spacious lounge with double aspect windows, space for dining and access out to a balcony, a luxury fitted kitchen with ample wall and base units and a breakfast bar, two double bedrooms, (including a master with a three-piece en-suite shower room) and an upgraded three-piece family bathroom with shower over bath. There is also additional storage space in the loft. Externally there are communal gardens, predominantly laid to lawn, with decorative pathways. In addition, the property has private parking.

AY5146 | Sat Nav: 44F Prestwick Road, Ayr, KA8 8LB

For the full home report visit www.corumproperty.co.uk

\* All measurements and distances are approximate Floorplans are for illustration purposes and may not be to scale.