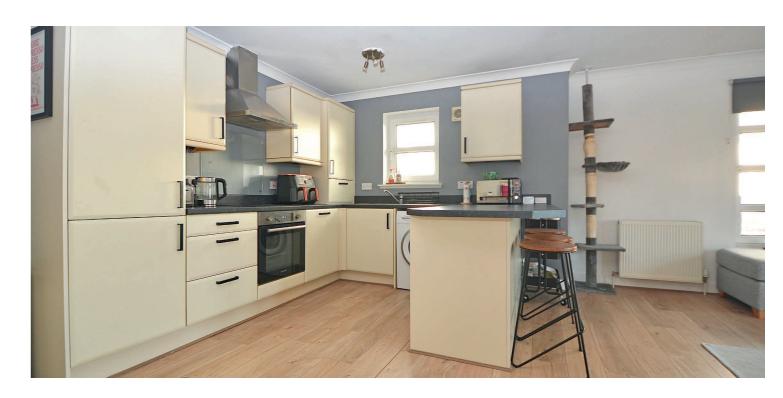

In summary, the accommodation extends to a communal hall with secure entry and stair access to all apartments. Apartment F is comprised of a spacious hallway with storage cupboards, a spacious lounge with double aspect windows, space for dining and access out to a balcony, a luxury fitted kitchen with ample wall and base units and a breakfast bar, two double bedrooms, (including a master with a three-piece en-suite shower room) and an upgraded three-piece family bathroom with shower over bath. There is also additional storage space in the loft. Externally there are communal gardens, predominantly laid to lawn, with decorative pathways. In addition, the property has private parking.