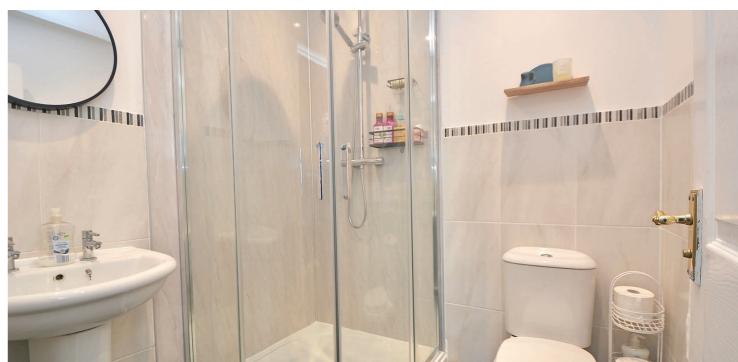

In summary, the accommodation extends to a communal hall with secure entry and stair access to all apartments. Apartment F is comprised of a spacious hallway with storage cupboards, a spacious lounge with double aspect windows, space for dining and access out to a balcony, a luxury fitted kitchen with ample wall and base units and a breakfast bar, two double bedrooms, (including a master with a three-piece en-suite shower room) and an upgraded three-piece family bathroom with shower over bath. There is also additional storage space in the loft. Externally there are communal gardens, predominantly laid to lawn, with decorative pathways. In addition, the property has private parking.