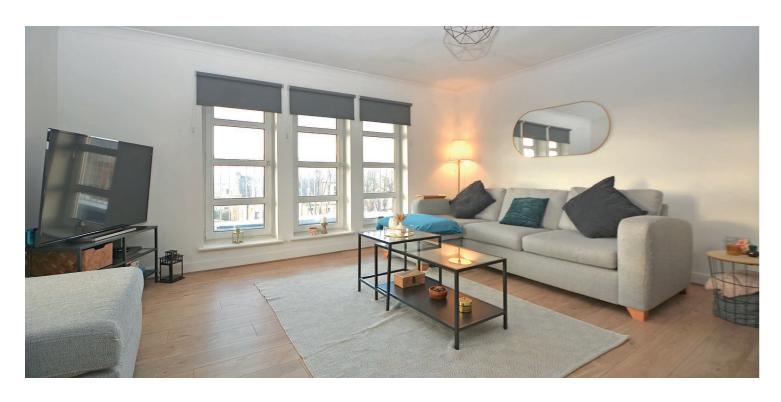

In summary, the accommodation extends to a communal hall with secure entry and stair access to all apartments. Apartment F is comprised of a spacious hallway with storage cupboards, a spacious lounge with double aspect windows, space for dining and access out to a balcony, a luxury fitted kitchen with ample wall and base units and a breakfast bar, two double bedrooms, (including a master with a three-piece en-suite shower room) and an upgraded three-piece family bathroom with shower over bath. There is also additional storage space in the loft. Externally there are communal gardens, predominantly laid to lawn, with decorative pathways. In addition, the property has private parking.