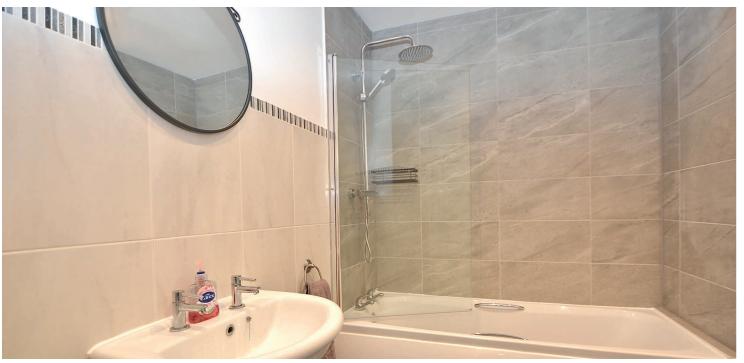

In summary, the accommodation extends to a communal hall with secure entry and stair access to all apartments. Apartment F is comprised of a spacious hallway with storage cupboards, a spacious lounge with double aspect windows, space for dining and access out to a balcony, a luxury fitted kitchen with ample wall and base units and a breakfast bar, two double bedrooms, (including a master with a three-piece en-suite shower room) and an upgraded three-piece family bathroom with shower over bath. There is also additional storage space in the loft. Externally there are communal gardens, predominantly laid to lawn, with decorative pathways. In addition, the property has private parking.