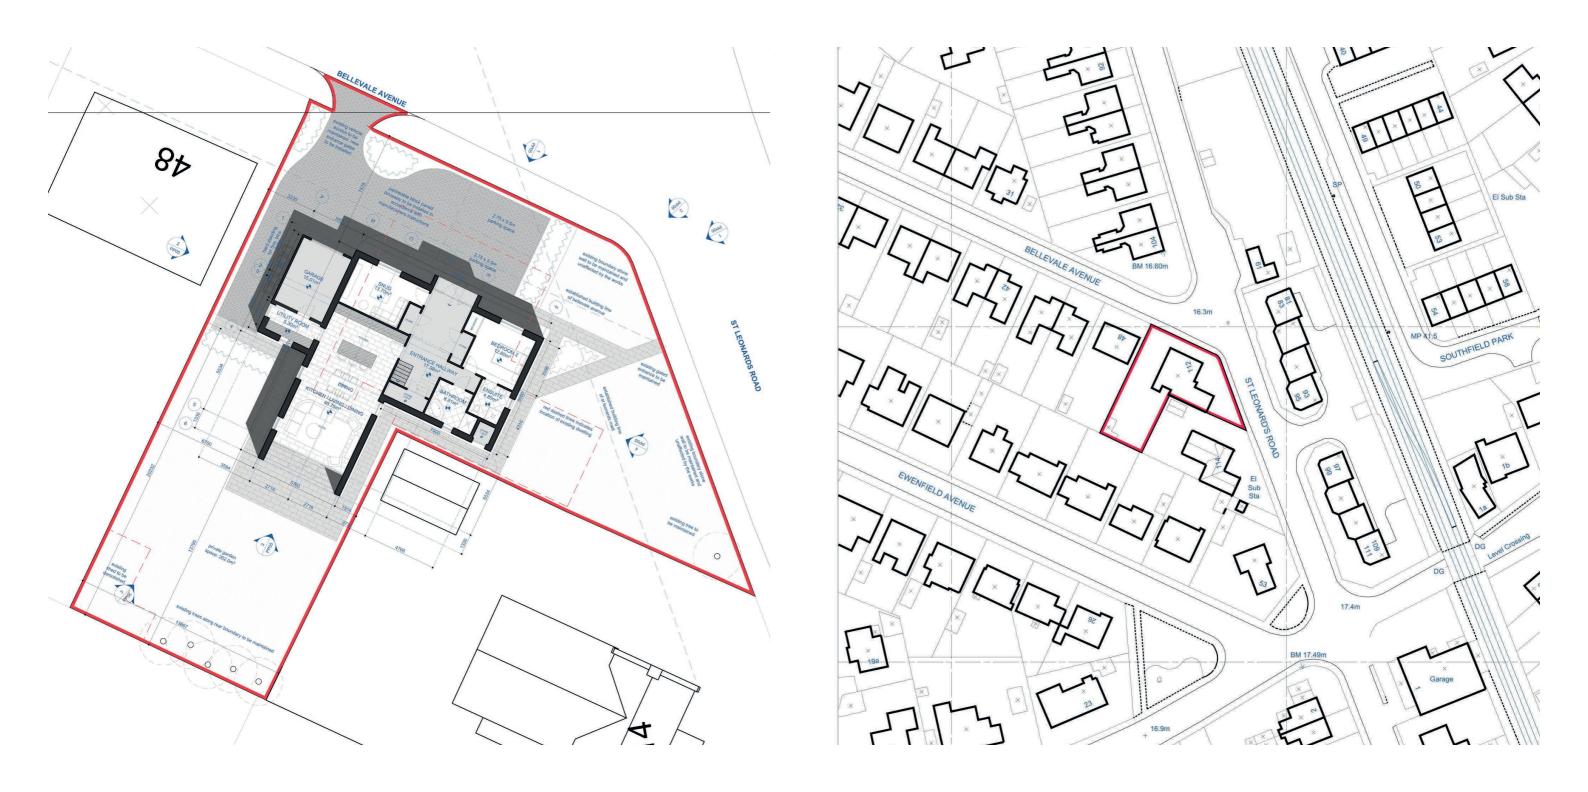

Number 112 is a traditional detached bungalow requiring complete upgrading and modernisation but offering generously proportioned, all on the level accommodation extending to seven principal apartments. Potential purchasers should note there is also planning permission granted to clear the existing dwelling and build a state of the art family home. The current property is set in generous level gardens with a driveway access off Bellevale Avenue.

The planning permission (application 24/00158/APP) was passed in May 2024 with further details within the photos section of this listing and further information available through South Ayrshire Planning. The permission granted is for a stunning one and a half storey detached villa extending to circa 215 square metres (2307 square feet).

The new dwellings proposed accommodation comprises of, on the ground floor, a broad reception hallway, magnificent open plan kitchen/living/dining room, utility room with access to the garage, double bedroom with en-suite shower room and a sitting room/snug. Upstairs there are three further bedrooms including a master suite with en-suite shower room and external terrace. Completing the accommodation is a three piece shower room.