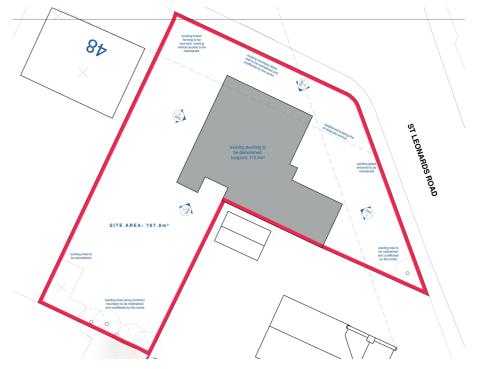

Number 112 is a traditional detached bungalow requiring complete upgrading and modernisation but offering generously proportioned, all on the level accommodation extending to seven principal apartments. Potential purchasers should note there is also planning permission granted to clear the existing dwelling and build a state of the art family home. The current property is set in generous level gardens with a driveway access off Bellevale Avenue.

The planning permission (application 24/00158/APP) was passed in May 2024 with further details within the photos section of this listing and further information available through South Ayrshire Planning. The permission granted is for a stunning one and a half storey detached villa extending to circa 215 square metres (2307 square feet).