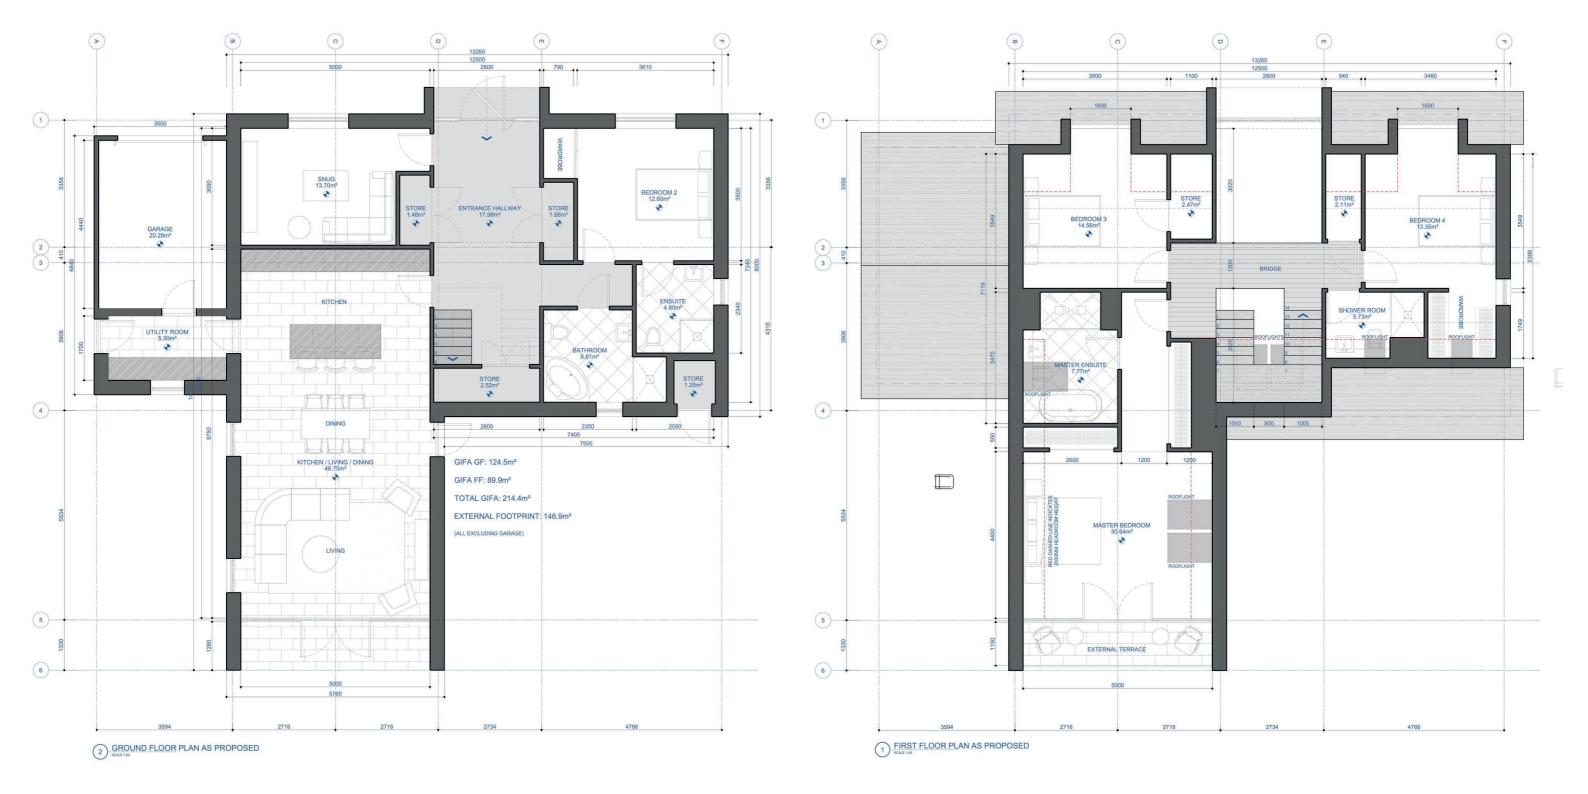

The planning permission (application 24/00158/APP) was passed in May 2024 with further details within the photos section of this listing and further information available through South Ayrshire Planning. The permission granted is for a stunning one and a half storey detached villa extending to circa 215 square metres (2307 square feet).

The new dwellings proposed accommodation comprises of, on the ground floor, a broad reception hallway, magnificent open plan kitchen/living/dining room, utility room with access to the garage, double bedroom with en-suite shower room and a sitting room/snug. Upstairs there are three further bedrooms including a master suite with en-suite shower room and external terrace. Completing the accommodation is a three piece shower room.