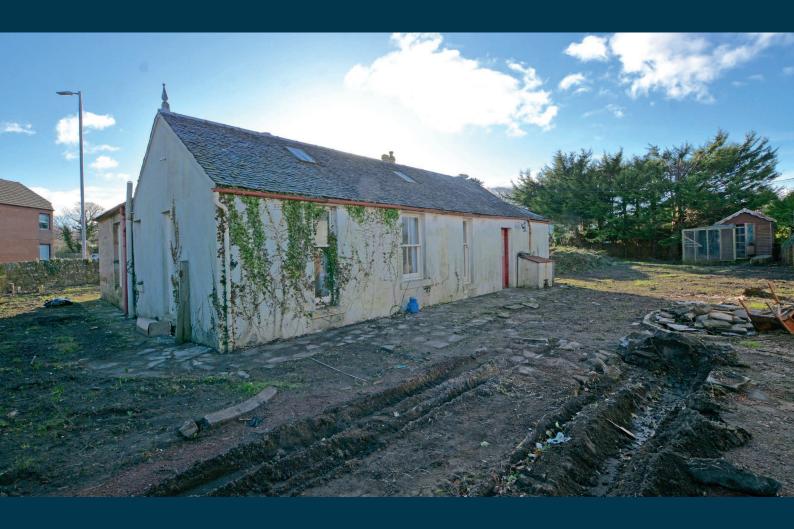

Number 112 is a traditional detached bungalow requiring complete upgrading and modernisation but offering generously proportioned, all on the level accommodation extending to seven principal apartments. Potential purchasers should note there is also planning permission granted to clear the existing dwelling and build a state of the art family home. The current property is set in generous level gardens with a driveway access off Bellevale Avenue.