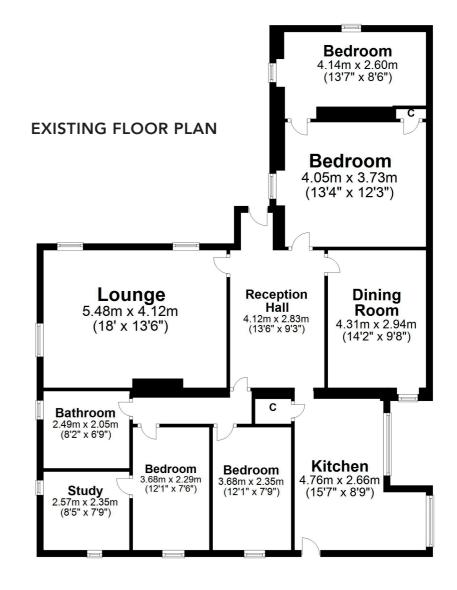

The current accommodation layout comprises of a welcoming reception hallway, lounge, dining room, kitchen, four bedrooms, study and bathroom. If the current property is retained then the layout could be reconfigured subject to any appropriate consents.

AY5141 | Sat Nav: 112 St Leonards Road, Ayr, KA7 2PX

For the full home report visit www.corumproperty.co.uk

 $^{*}$  All measurements and distances are approximate Floorplans are for illustration purposes and may not be to scale.