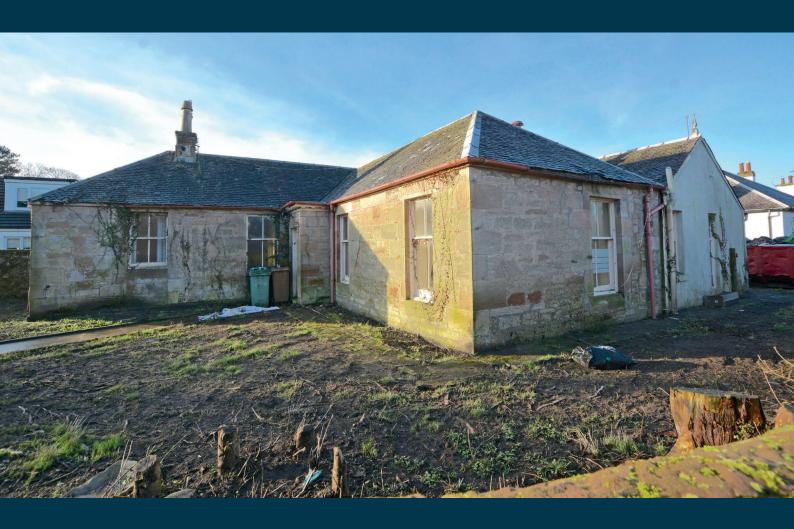

Number 112 is a traditional detached bungalow requiring complete upgrading and modernisation but offering generously proportioned, all on the level accommodation extending to seven principal apartments. Potential purchasers should note there is also planning permission granted to clear the existing dwelling and build a state of the art family home. The current property is set in generous level gardens with a driveway access off Bellevale Avenue.

The current accommodation layout comprises of a welcoming reception hallway, lounge, dining room, kitchen, four bedrooms, study and bathroom. If the current property is retained then the layout could be reconfigured subject to any appropriate consents.