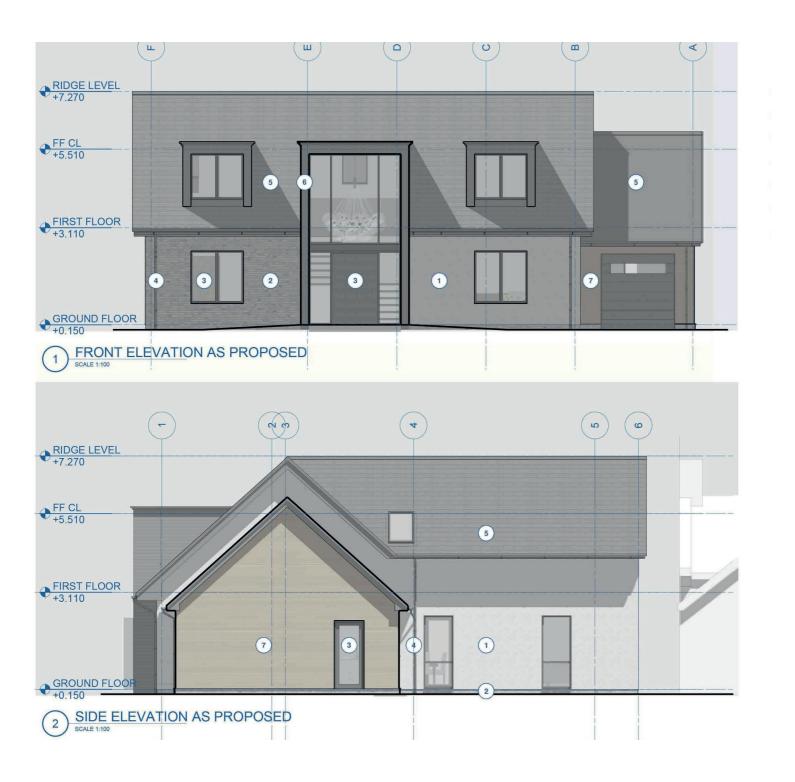

The planning permission (application 24/00158/APP) was passed in May 2024 with further details within the photos section of this listing and further information available through South Ayrshire Planning. The permission granted is for a stunning one and a half storey detached villa extending to circa 215 square metres (2307 square feet).

The new dwellings proposed accommodation comprises of, on the ground floor, a broad reception hallway, magnificent open plan kitchen/living/dining room, utility room with access to the garage, double bedroom with en-suite shower room and a sitting room/snug. Upstairs there are three further bedrooms including a master suite with en-suite shower room and external terrace. Completing the accommodation is a three piece shower room.