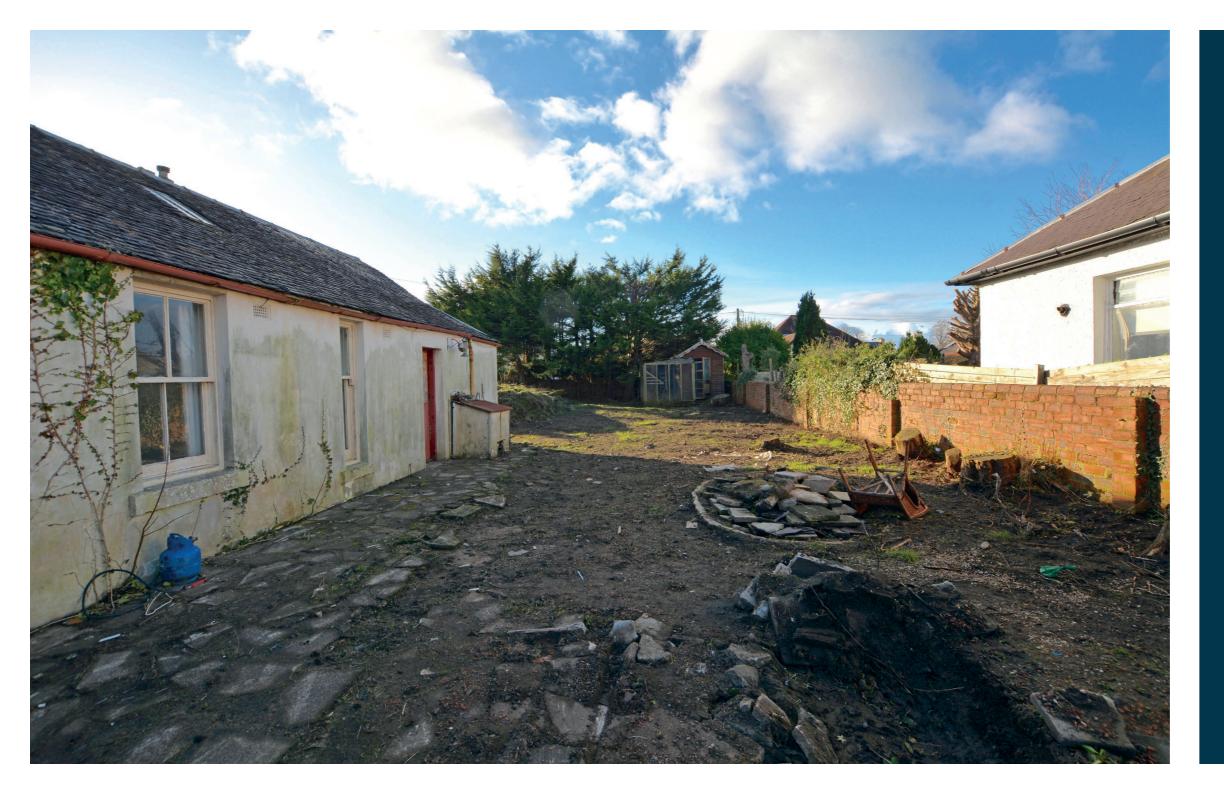

Number 112 is a traditional detached bungalow requiring complete upgrading and modernisation but offering generously proportioned, all on the level accommodation extending to seven principal apartments. Potential purchasers should note there is also planning permission granted to clear the existing dwelling and build a state of the art family home. The current property is set in generous level gardens with a driveway access off Bellevale Avenue.

The current accommodation layout comprises of a welcoming reception hallway, lounge, dining room, kitchen, four bedrooms, study and bathroom. If the current property is retained then the layout could be reconfigured subject to any appropriate consents.