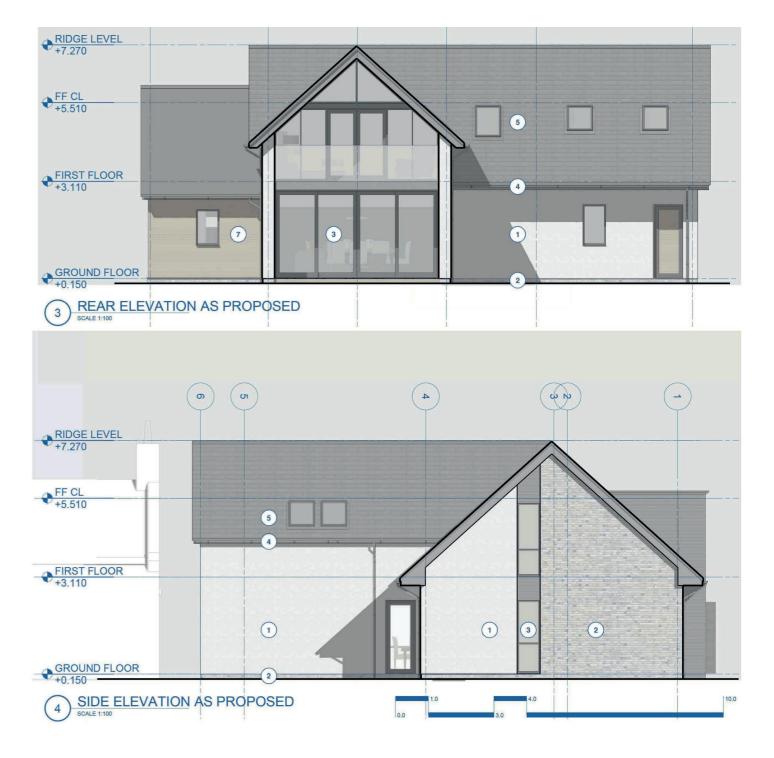

The planning permission (application 24/00158/APP) was passed in May 2024 with further details within the photos section of this listing and further information available through South Ayrshire Planning. The permission granted is for a stunning one and a half storey detached villa extending to circa 215 square metres (2307 square feet).

The new dwellings proposed accommodation comprises of, on the ground floor, a broad reception hallway, magnificent open plan kitchen/living/dining room, utility room with access to the garage, double bedroom with en-suite shower room and a sitting room/snug. Upstairs there are three further bedrooms including a master suite with en-suite shower room and external terrace. Completing the accommodation is a three piece shower room.