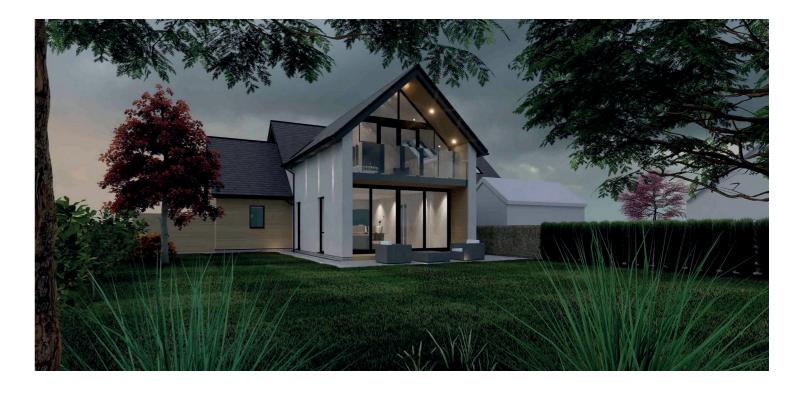

The planning permission (application 24/00158/APP) was passed in May 2024 with further details within the photos section of this listing and further information available through South Ayrshire Planning. The permission granted is for a stunning one and a half storey detached villa extending to circa 215 square metres (2307 square feet).

The new dwellings proposed accommodation comprises of, on the ground floor, a broad reception hallway, magnificent open plan kitchen/living/dining room, utility room with access to the garage, double bedroom with en-suite shower room and a sitting room/snug. Upstairs there are three further bedrooms including a master suite with en-suite shower room and external terrace. Completing the accommodation is a three piece shower room.