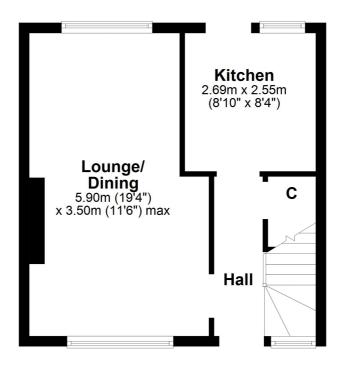

In more detail, the internal accommodation extends to an entrance hallway, a spacious lounge with a window to the front and rear, and a fitted kitchen with a door out to the rear garden. On the upper floor there are two large double bedrooms, including one with a built-in over stairs wardrobe, loft access and a bathroom with a shower over the bath.

## **Ground Floor**

The market town of Ayr has a comprehensive range of local amenities, including schools, shops, restaurants and bars, transport links to Glasgow and beyond, supermarkets and leisure facilities. There are also additional local shops and facilities close to James Brown Avenue and the A77 is nearby for those commuting to Glasgow or further afield.