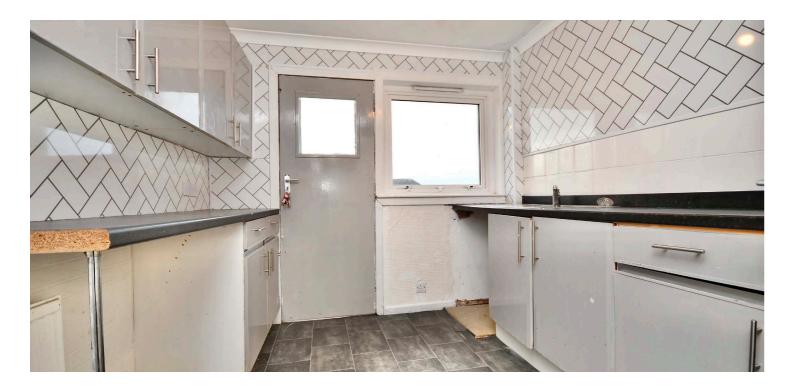

In more detail, the internal accommodation extends to an entrance hallway, a spacious lounge with a window to the front and rear, and a fitted kitchen with a door out to the rear garden. On the upper floor there are two large double bedrooms, including one with a built-in over stairs wardrobe, loft access and a bathroom with a shower over the bath.