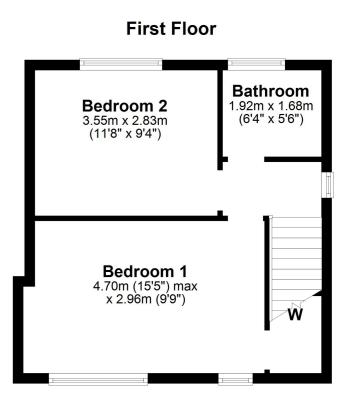

In more detail, the internal accommodation extends to an entrance hallway, a spacious lounge with a window to the front and rear, and a fitted kitchen with a door out to the rear garden. On the upper floor there are two large double bedrooms, including one with a built-in over stairs wardrobe, loft access and a bathroom with a shower over the bath.