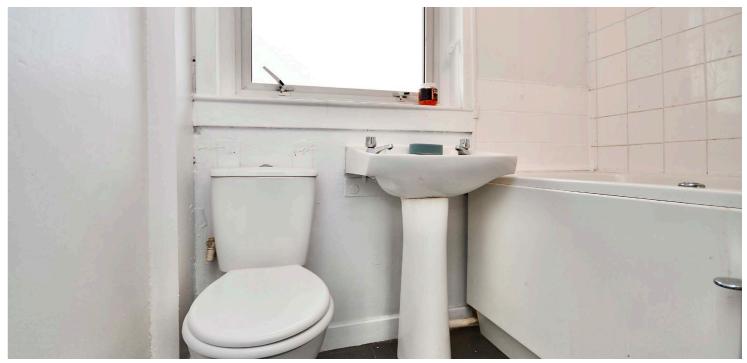

In more detail, the internal accommodation extends to an entrance hallway, a spacious lounge with a window to the front and rear, and a fitted kitchen with a door out to the rear garden. On the upper floor there are two large double bedrooms, including one with a built-in over stairs wardrobe, loft access and a bathroom with a shower over the bath.