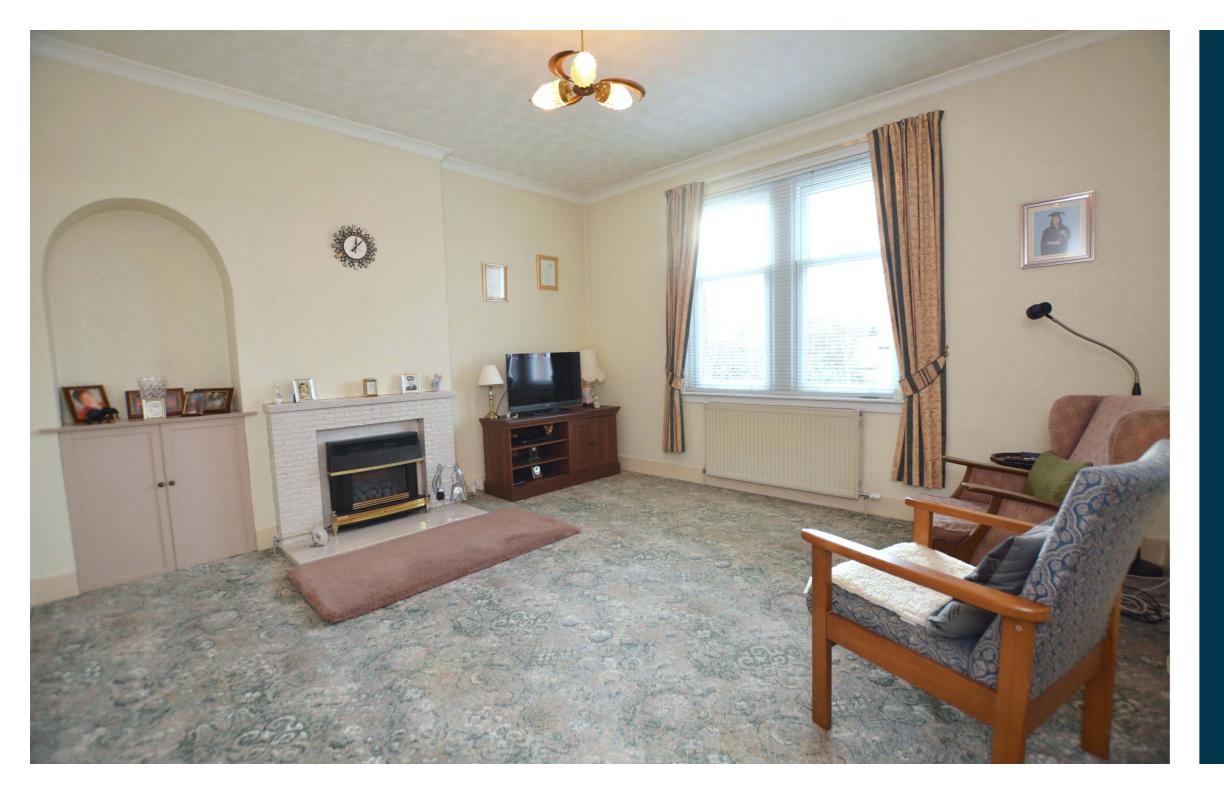

In summary the accommodation extends to, a vestibule, reception hallway, rear facing lounge, dining room/bedroom 3, fitted kitchen, garden room with access to the rear garden and garage, two bedrooms and a tiled three piece shower room.