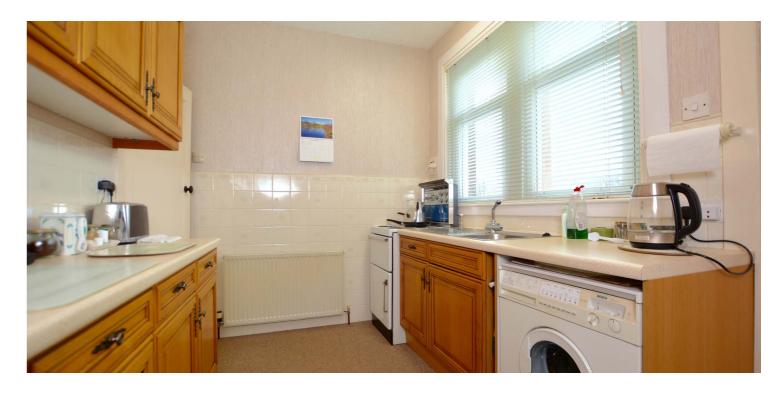

The property has been lovingly cared for and includes a fitted kitchen, luxury three piece shower room with easy entry shower, double glazing, gas central heating with a 'Worcester' boiler, neutral decoration and hatch access to the loft space which provides excellent storage.

In summary the accommodation extends to, a vestibule, reception hallway, rear facing lounge, dining room/bedroom 3, fitted kitchen, garden room with access to the rear garden and garage, two bedrooms and a tiled three piece shower room.