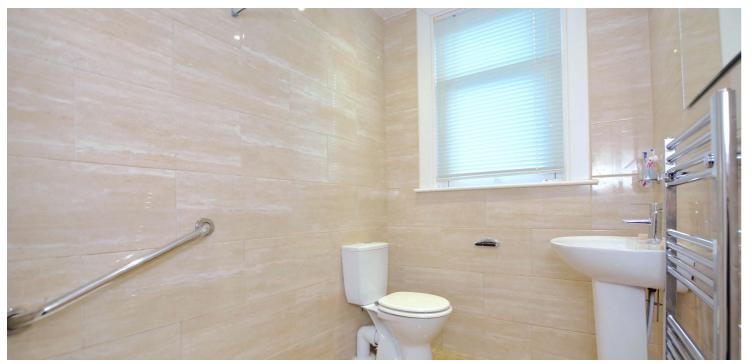

The property has been lovingly cared for and includes a fitted kitchen, luxury three piece shower room with easy entry shower, double glazing, gas central heating with a 'Worcester' boiler, neutral decoration and hatch access to the loft space which provides excellent storage.

In summary the accommodation extends to, a vestibule, reception hallway, rear facing lounge, dining room/bedroom 3, fitted kitchen, garden room with access to the rear garden and garage, two bedrooms and a tiled three piece shower room.