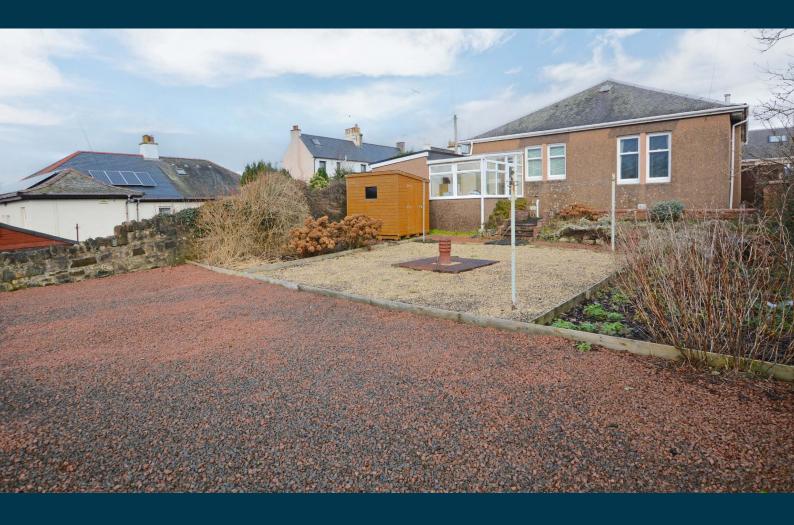

Externally the front is block paved providing off street parking for several vehicles and culminating to the side in the attached garage. The south facing rear garden is predominantly laid to low maintenance chips with well stocked shrubbery borders, patio and garden shed.