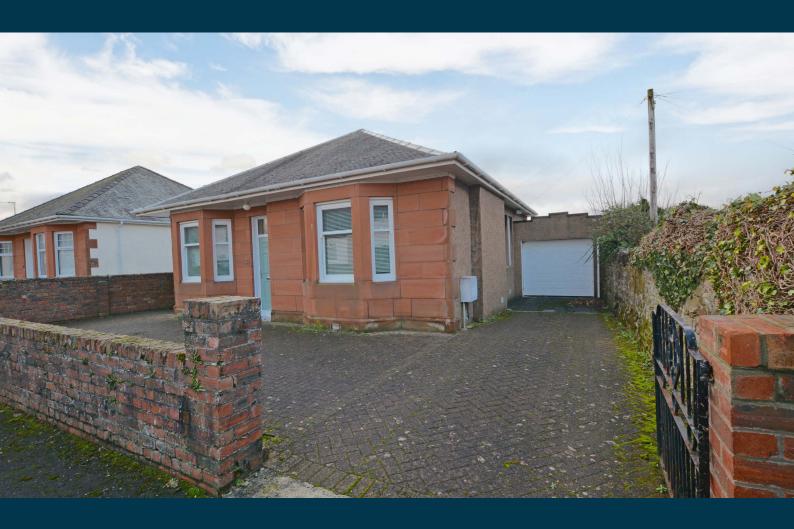

## 3 BELMONT PLACE WEST

AYR

www.corumproperty.co.uk

- 3 | BEDROOMS
- 1 | BATHROOM
- 2 | PUBLIC ROOMS

A well presented traditional detached bungalow set in generous south facing gardens with attached garage and off street parking within a quiet cul-desac close to the town centre.

Number 3 is a traditional detached bungalow which although requiring modernisation represents a rare opportunity to acquire spacious, all on the level living close to Ayr town centre and the railway station.

Externally the front is block paved providing off street parking for several vehicles and culminating to the side in the attached garage. The south facing rear garden is predominantly laid to low maintenance chips with well stocked shrubbery borders, patio and garden shed.