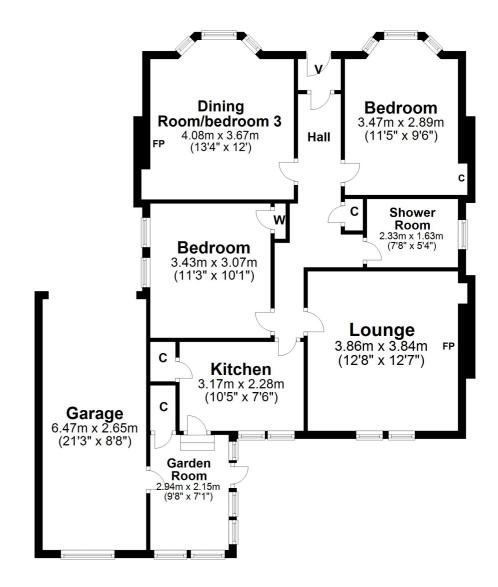

In summary the accommodation extends to, a vestibule, reception hallway, rear facing lounge, dining room/bedroom 3, fitted kitchen, garden room with access to the rear garden and garage, two bedrooms and a tiled three piece shower room.

AY4920 | Sat Nav: 3 Belmont Place West, Ayr, KA7 2JR

For the full home report visit www.corumproperty.co.uk

\* All measurements and distances are approximate Floorplans are for illustration purposes and may not be to scale.