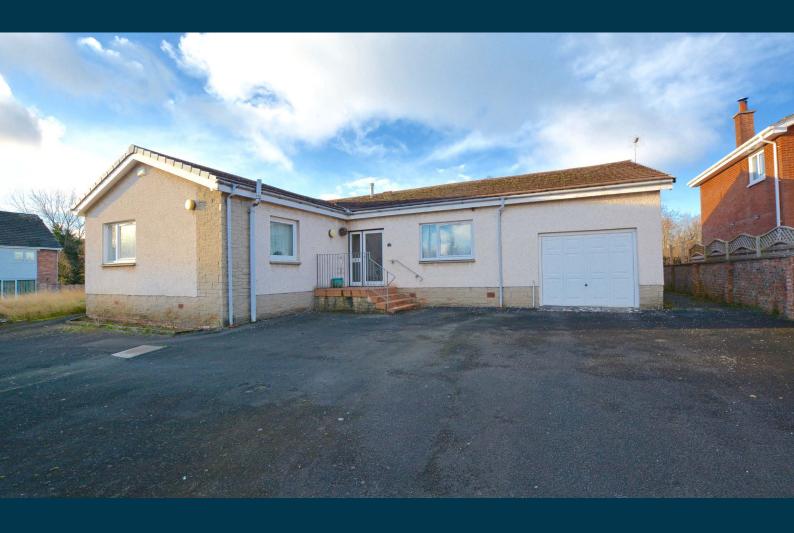

## 1 SHALLOCH PARK DOONFOOT

www.corumproperty.co.uk

- 4 | BEDROOMS
- 2 | BATHROOMS
- 3 | PUBLIC ROOMS

An impressive modern detached bungalow which enjoys an excellent position and benefits from seven principle apartments, gardens, driveway parking and 20' integral garage.

Number 1 is a modern detached bungalow which enjoys a lovely corner position in a quiet residential cul-de-sac and is set amidst good sized gardens with a gate onto the common green. Although requiring a degree of modernisation the property provides extremely spacious, flexible accommodation suited to a variety of potential purchasers including families and those seeking all on the level living.

Externally to the front there is a carriage driveway with off street parking space for several vehicles. The side garden is predominantly laid to lawn with shrubbery borders. The rear garden has a patio area, shrubbery borders and gate to the common green.