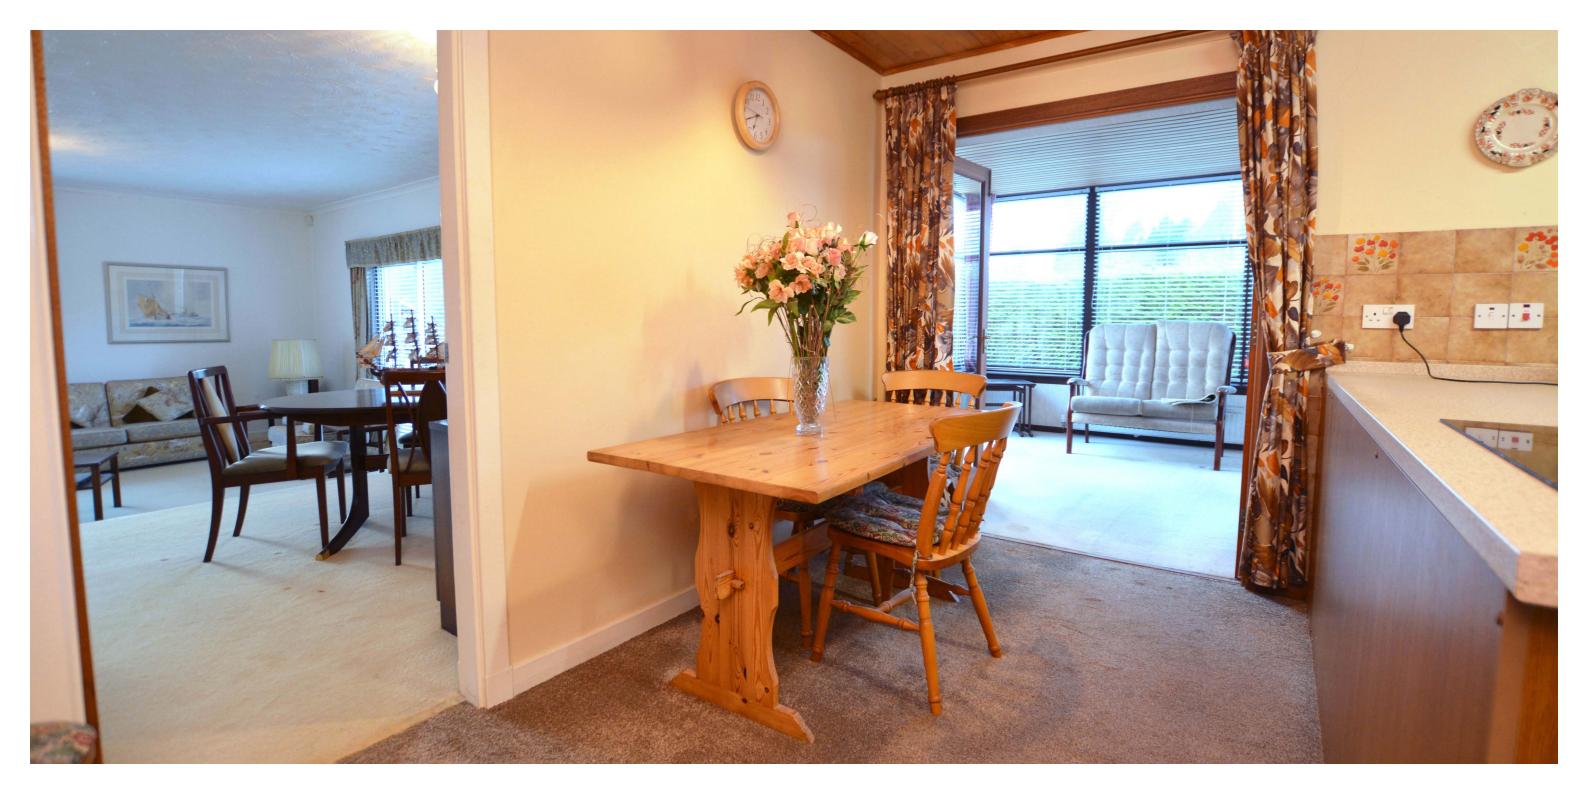

Benefits of the property include a fitted kitchen with useful utility room off, quality sanitary ware, gas central heating with an 'Ideal' boiler, predominant double glazing, en-suite bathroom to the master bedroom, generous cupboard space and fitted wardrobes in two of the three bedrooms. In addition there is an extensive loft space providing excellent storage space which is accessed via a hatch in the hall.

In summary the accommodation extends to a broad and welcoming reception hallway, lounge open plan to the dining room, dining kitchen, garden room with doors to the rear garden, useful utility room (access to the garage), four bedrooms (including a master with three piece en-suite bathroom) and a shower room.