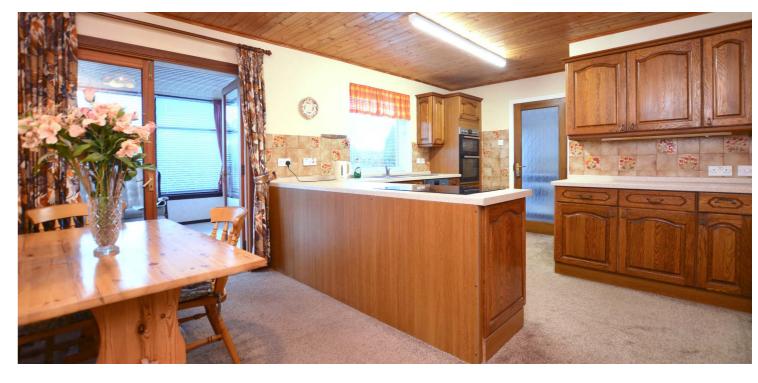

Benefits of the property include a fitted kitchen with useful utility room off, quality sanitary ware, gas central heating with an 'Ideal' boiler, predominant double glazing, en-suite bathroom to the master bedroom, generous cupboard space and fitted wardrobes in two of the three bedrooms. In addition there is an extensive loft space providing excellent storage space which is accessed via a hatch in the hall.

In summary the accommodation extends to a broad and welcoming reception hallway, lounge open plan to the dining room, dining kitchen, garden room with doors to the rear garden, useful utility room (access to the garage), four bedrooms (including a master with three piece en-suite bathroom) and a shower room.