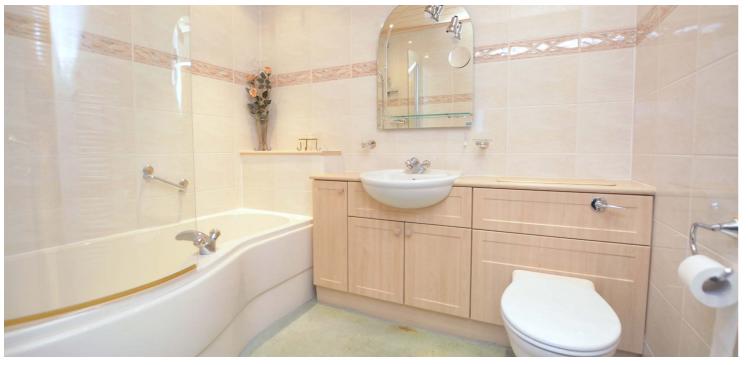

Benefits of the property include a fitted kitchen with useful utility room off, quality sanitary ware, gas central heating with an 'Ideal' boiler, predominant double glazing, en-suite bathroom to the master bedroom, generous cupboard space and fitted wardrobes in two of the three bedrooms. In addition there is an extensive loft space providing excellent storage space which is accessed via a hatch in the hall.

In summary the accommodation extends to a broad and welcoming reception hallway, lounge open plan to the dining room, dining kitchen, garden room with doors to the rear garden, useful utility room (access to the garage), four bedrooms (including a master with three piece en-suite bathroom) and a shower room.