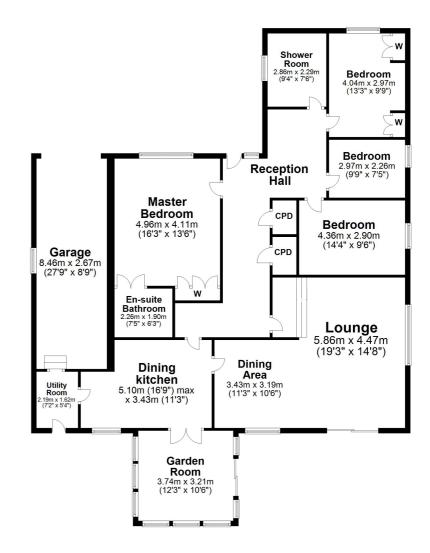

In summary the accommodation extends to a broad and welcoming reception hallway, lounge open plan to the dining room, dining kitchen, garden room with doors to the rear garden, useful utility room (access to the garage), four bedrooms (including a master with three piece en-suite bathroom) and a shower room.

AY5126 | Sat Nav: 1 Shalloch Park, Doonfoot, KA7 4HL

For the full home report visit **www.corumproperty.co.uk** 

 $^{*}$  All measurements and distances are approximate Floorplans are for illustration purposes and may not be to scale.