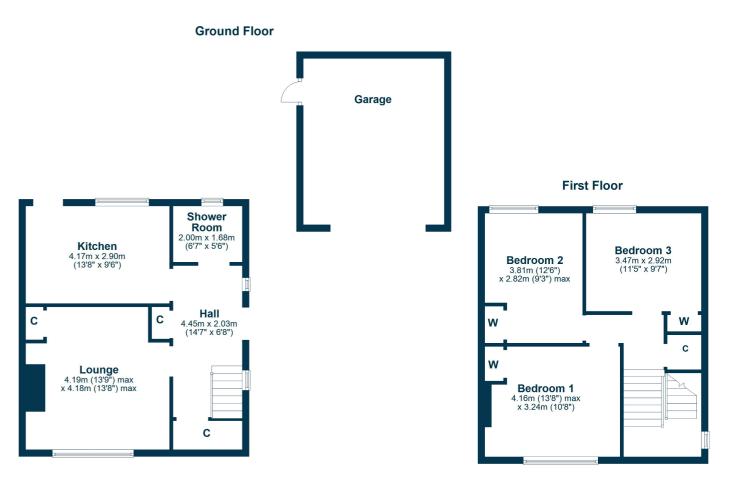

## 75 LOCHLEA DRIVE

AYR

www.corumproperty.co.uk

- 3 | BEDROOMS
- 1 | BATHROOM
- 1 | PUBLIC ROOM

Unlock the potential of 75 Lochlea Drive, a spacious three bedroom end terrace villa with driveway, garage. Featuring a large reception hall, modern ground floor shower room, a lounge, a generous fitted kitchen, and attic with drop-down ladder. The rear garden has a generous patio area. A little modernisation will transform this home into something truly special.

Inside, the spacious reception hall sets the tone for the generous layout. The ground floor features a bright front facing lounge, a modern shower room, and a generous fitted kitchen with convenient access to the rear garden. Upstairs, three well-proportioned bedrooms offer flexible living space, complemented by an attic with a drop-down ladder, ideal for additional storage.

Outside, the rear garden impresses with a large patio area, offering plenty of potential for outdoor entertaining or relaxation. A private driveway and garage complete the property.

With its excellent location and scope for transformation, this property is perfect for buyers seeking to add value and make their mark. Early viewing is highly recommended. Discover the exciting potential of 75 Lochlea Drive, a spacious three bedroom end terrace villa situated in a popular Ayr location. While the property requires modernisation, it offers a fantastic opportunity to create your dream home, blending its existing character with your personal style.

AY5131 | Sat Nav: 75 Lochlea Drive, Ayr, KA7 3DS

For the full home report visit www.corumproperty.co.uk

\* All measurements and distances are approximate Floorplans are for illustration purposes and may not be to scale.