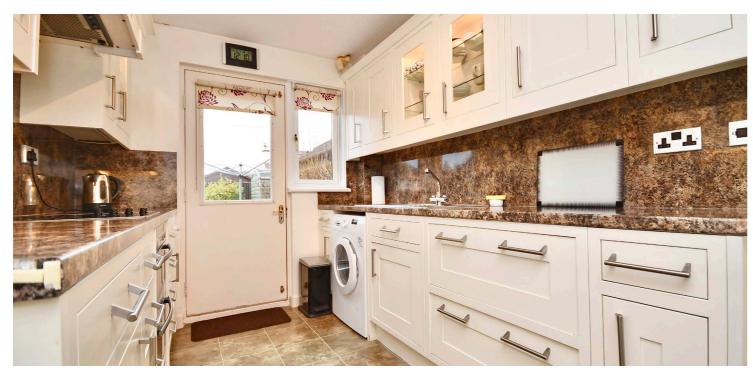

In more detail, the internal accommodation extends to an entrance hallway, a spacious lounge leading through open plan to a dining room, and a modern fitted kitchen with under stairs storage, ample wall and base units and a door to the rear. On the upper floor there are three bedrooms, including two large double bedrooms, all with fitted wardrobes, loft access and a storage cupboard housing the combi boiler off the landing, and a luxury fully tiled shower room suite, with a walk-in shower.