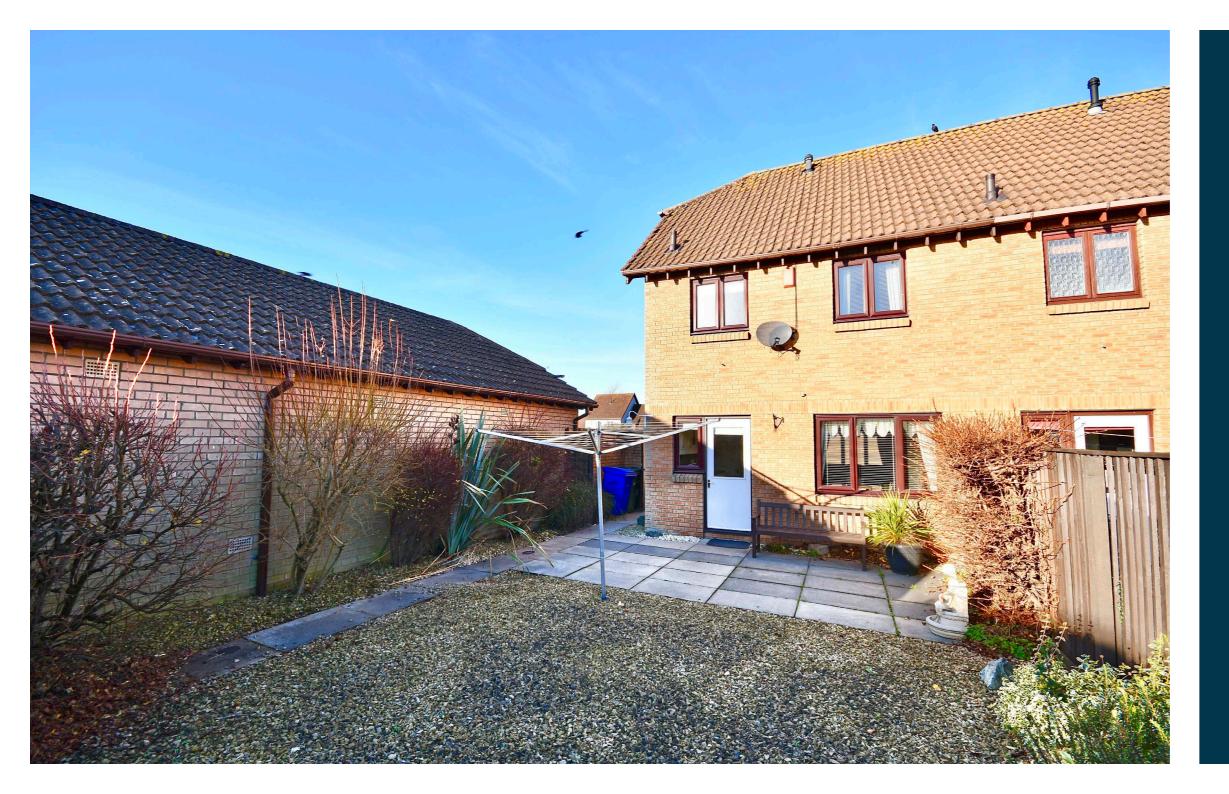

Externally there is a private parking space and hardlandscaped areas to the front with a garage to the side. There is gated access at the side round to a fully enclosed southfacing garden, with mature shrubs and trees, decorative aggregate and a paved patio.