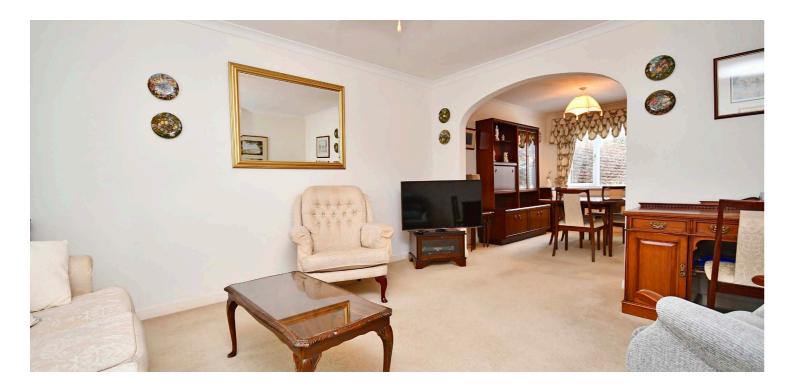

In more detail, the internal accommodation extends to an entrance hallway, a spacious lounge leading through open plan to a dining room, and a modern fitted kitchen with under stairs storage, ample wall and base units and a door to the rear. On the upper floor there are three bedrooms, including two large double bedrooms, all with fitted wardrobes, loft access and a storage cupboard housing the combi boiler off the landing, and a luxury fully tiled shower room suite, with a walk-in shower.