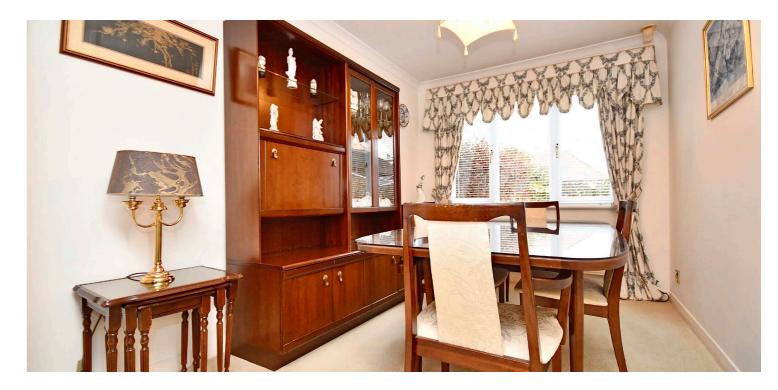

In more detail, the internal accommodation extends to an entrance hallway, a spacious lounge leading through open plan to a dining room, and a modern fitted kitchen with under stairs storage, ample wall and base units and a door to the rear. On the upper floor there are three bedrooms, including two large double bedrooms, all with fitted wardrobes, loft access and a storage cupboard housing the combi boiler off the landing, and a luxury fully tiled shower room suite, with a walk-in shower.