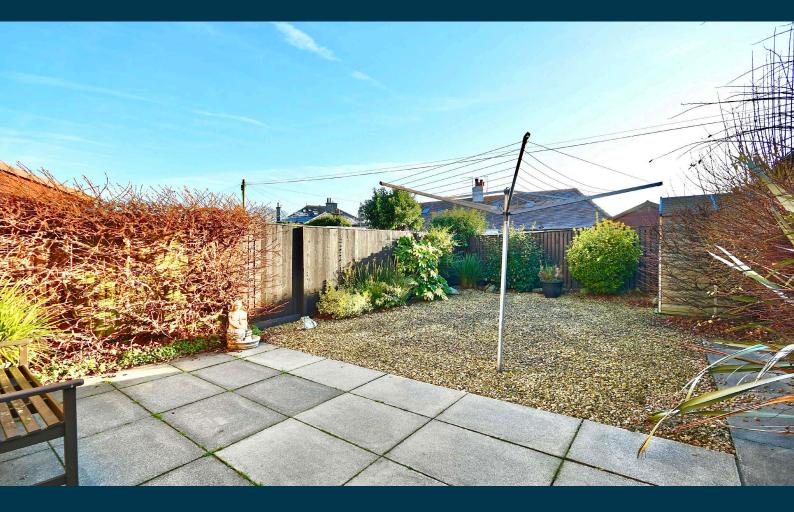

Externally there is a private parking space and hardlandscaped areas to the front with a garage to the side. There is gated access at the side round to a fully enclosed southfacing garden, with mature shrubs and trees, decorative aggregate and a paved patio.