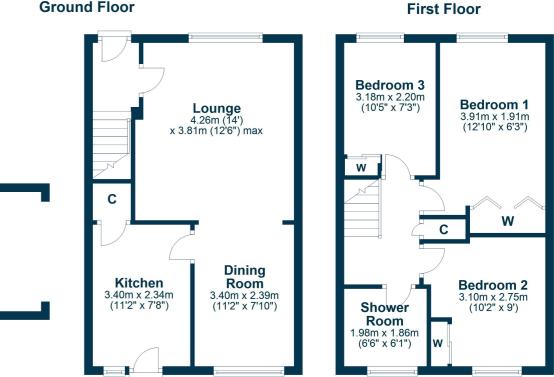

In more detail, the internal accommodation extends to an entrance hallway, a spacious lounge leading through open plan to a dining room, and a modern fitted kitchen with under stairs storage, ample wall and base units and a door to the rear. On the upper floor there are three bedrooms, including two large double bedrooms, all with fitted wardrobes, loft access and a storage cupboard housing the combi boiler off the landing, and a luxury fully tiled shower room suite, with a walk-in shower.

AY5123 | Sat Nav: 43 Hamilton Way, Prestwick, KA9 1RJ For the full home report visit **www.corumproperty.co.uk** \* All measurements and distances are approximate Floorplans are for illustration purposes and may not be to scale.