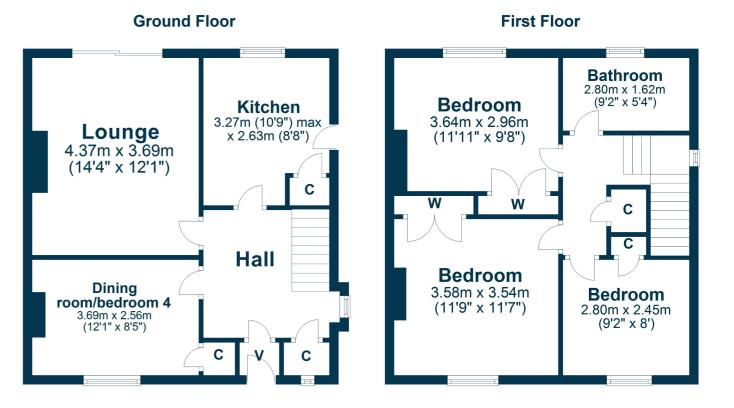

## **166 WESTWOOD AVENUE**

AYR

www.corumproperty.co.uk

- 3 | BEDROOMS
- 1 | BATHROOM
- 2 | PUBLIC ROOMS

Number 166 is a semi-detached villa ideally suited to the family market with well proportioned, flexible accommodation arranged over two levels with space to extend to the rear or into the loft space subject to any appropriate consents.

Benefits of the property include gas central heating, extensive cupboard and wardrobe space, large loft space accessed via a pull down ladder and predominant double glazing.

In summary the accommodation extends to, on the ground floor, a vestibule, reception hallway, rear facing lounge room, kitchen with door to the side of the property and dining room/fourth bedroom. Upstairs there are three further well proportioned bedrooms and a bathroom.

: AY5124 | Sat Nav: 166 Westwood Avenue, Ayr, KA8 0RG

For the full home report visit www.corumproperty.co.uk

\* All measurements and distances are approximate Floorplans are for illustration purposes and may not be to scale.