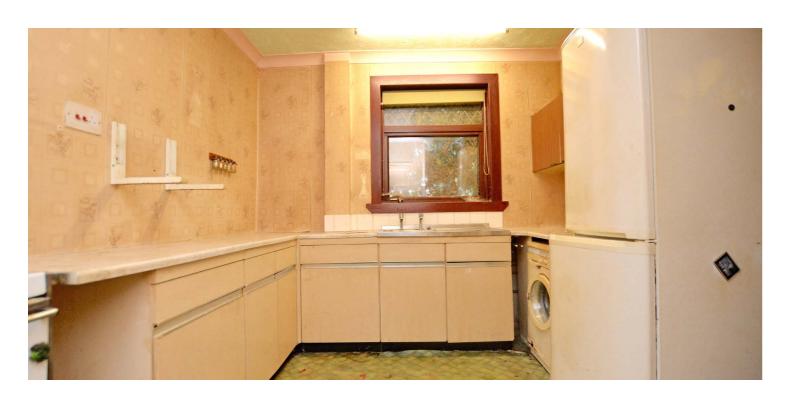

The property requires extensive upgrading and modernisation throughout and due to the general condition has been classed as non-mortgageable although potential purchasers should consult their mortgage lender regarding potential mortgageability.

Benefits of the property include gas central heating, extensive cupboard and wardrobe space, large loft space accessed via a pull down ladder and predominant double glazing.

In summary the accommodation extends to, on the ground floor, a vestibule, reception hallway, rear facing lounge room, kitchen with door to the side of the property and dining room/fourth bedroom. Upstairs there are three further well proportioned bedrooms and a bathroom.