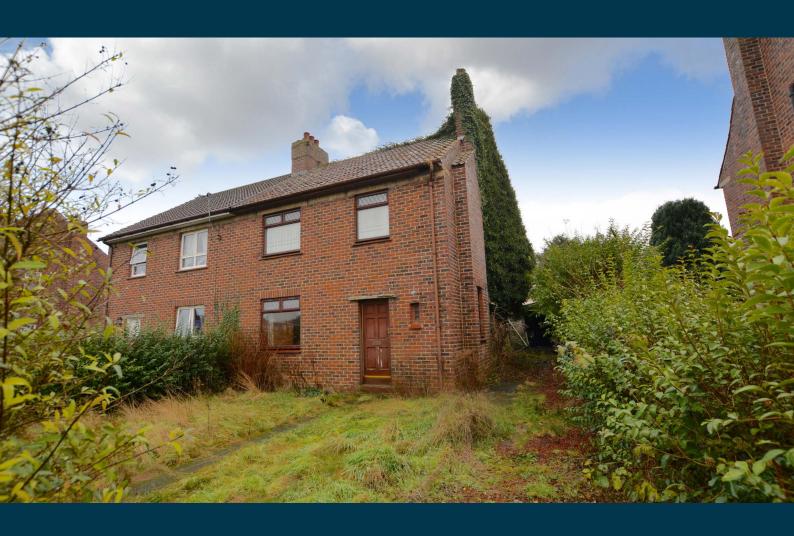

## **166 WESTWOOD AVENUE**

AYR

www.corumproperty.co.uk

- 3 | BEDROOMS
- 1 | BATHROOM
- 2 | PUBLIC ROOMS

Number 166 is a semi-detached villa ideally suited to the family market with well proportioned, flexible accommodation arranged over two levels with space to extend to the rear or into the loft space subject to any appropriate consents.

Externally there are good sized gardens to the front and rear with a driveway to the side which culminates in the detached garage. The garage is in a state of dis-repair but has a concrete base and a new garage could be erected by the buyer subject to any appropriate consents.