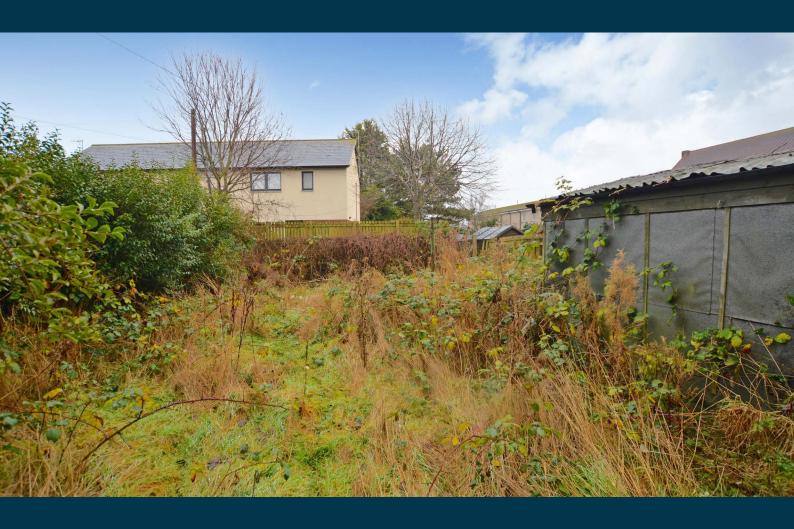

Externally there are good sized gardens to the front and rear with a driveway to the side which culminates in the detached garage. The garage is in a state of dis-repair but has a concrete base and a new garage could be erected by the buyer subject to any appropriate consents.