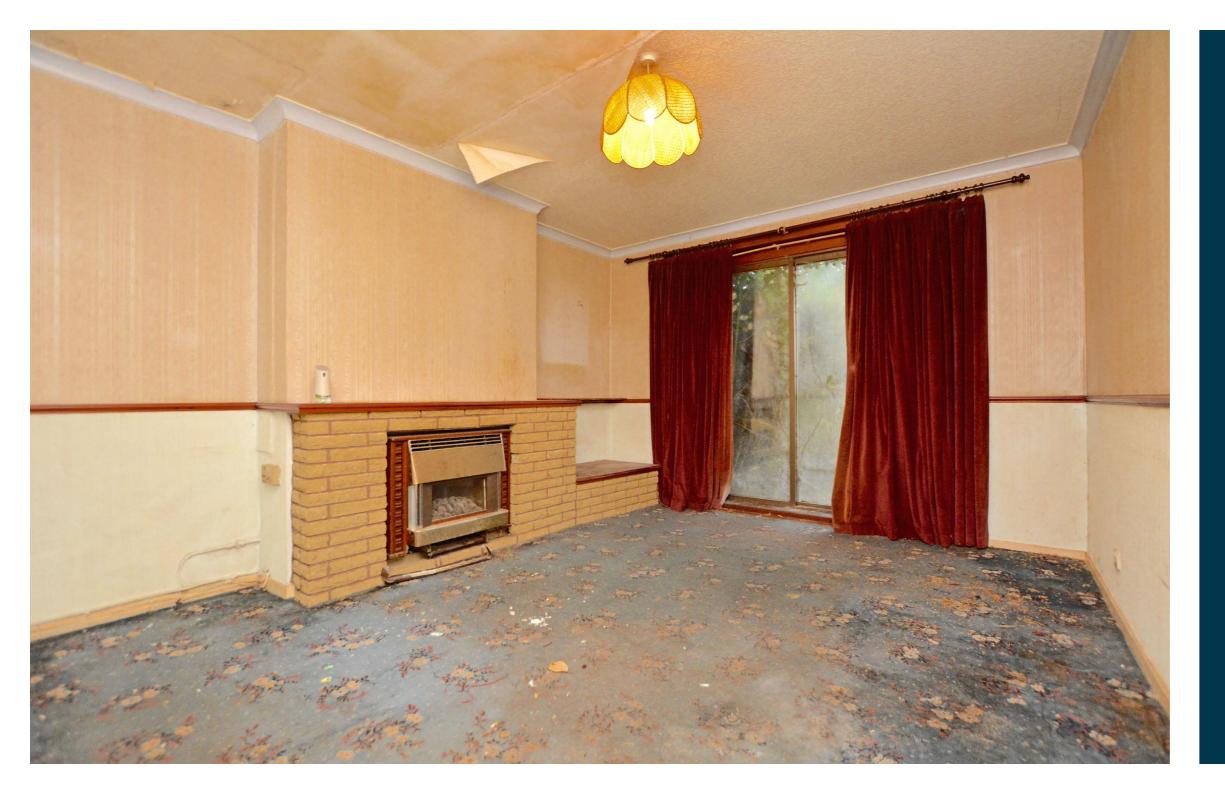

The property requires extensive upgrading and modernisation throughout and due to the general condition has been classed as non-mortgageable although potential purchasers should consult their mortgage lender regarding potential mortgageability.

Benefits of the property include gas central heating, extensive cupboard and wardrobe space, large loft space accessed via a pull down ladder and predominant double glazing.

In summary the accommodation extends to, on the ground floor, a vestibule, reception hallway, rear facing lounge room, kitchen with door to the side of the property and dining room/fourth bedroom. Upstairs there are three further well proportioned bedrooms and a bathroom.