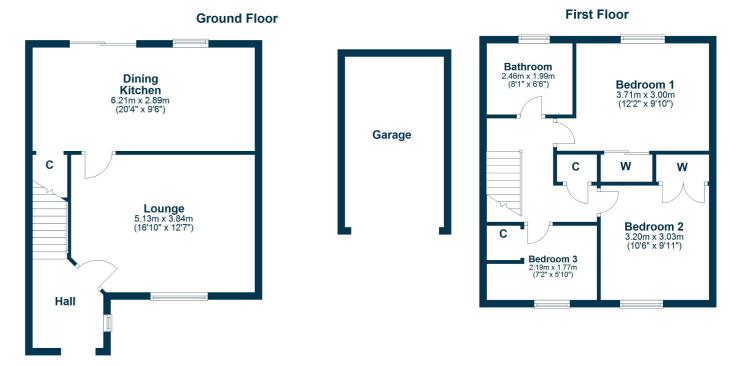

In more detail, the internal accommodation extends to a welcoming entrance hallway, a spacious bright lounge and a modern fitted dining kitchen with Oak doors, patio doors leading out to the rear garden and under stairs storage. On the upper floor there is a luxury family bathroom suite with a separate shower cubicle, a storage cupboard off the landing, loft access, two large double bedrooms with fitted wardrobes and a single bedroom with fitted storage.

AY5118 | Sat Nav: 13 Purclewan Crescent, Dalrymple, KA6 6HZ

For the full home report visit www.corumproperty.co.uk

\* All measurements and distances are approximate Floorplans are for illustration purposes and may not be to scale.