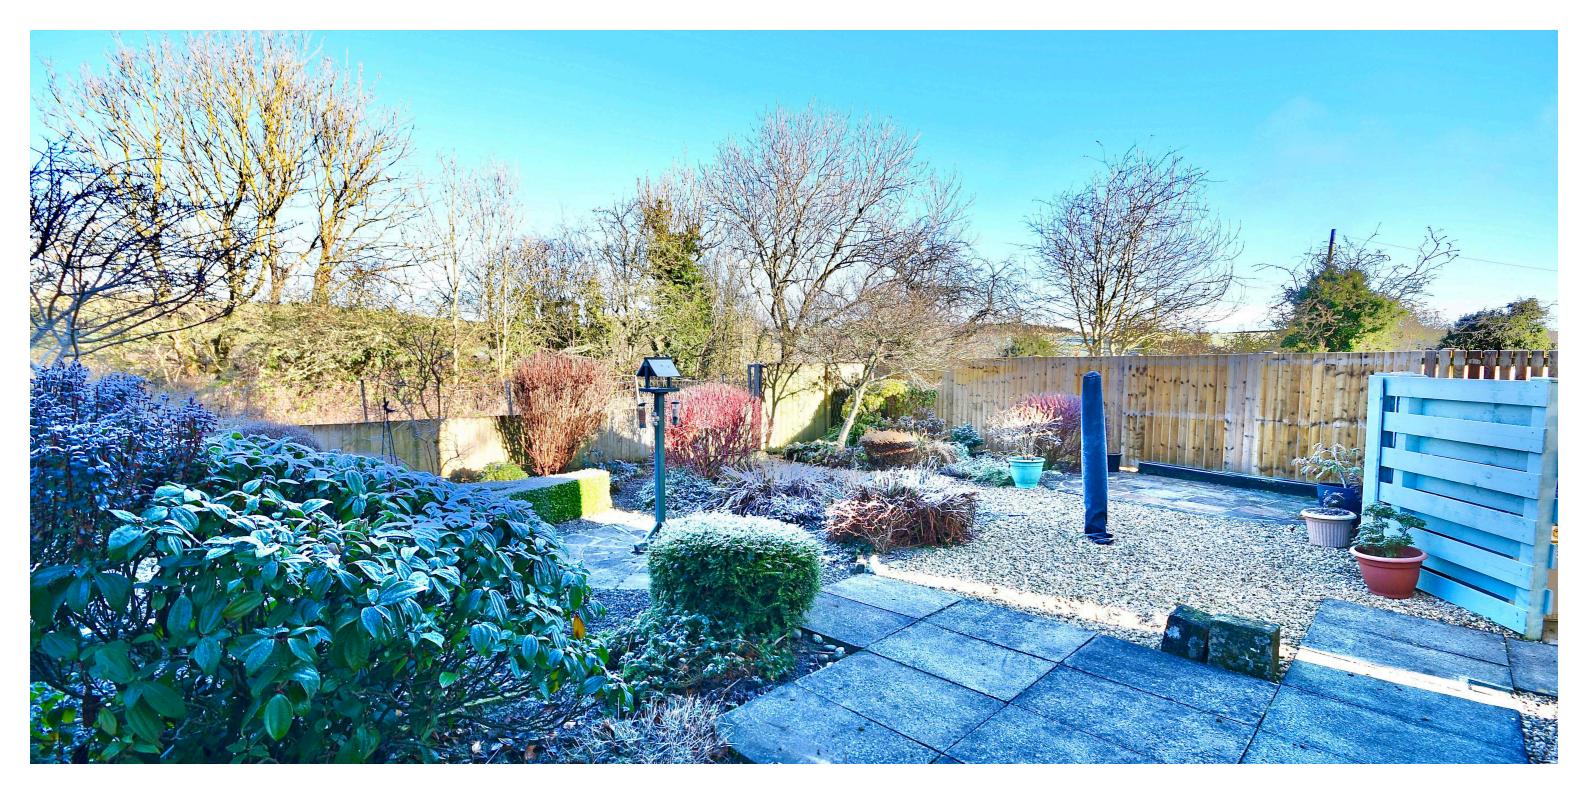

Externally the front garden is laid mainly with decorative aggregate, with a double monoblock drive leading to the detached garage. The rear garden is gated, with a delightful mixture of hard landscaping, mature shrubs and trees, and is adjacent to open countryside.