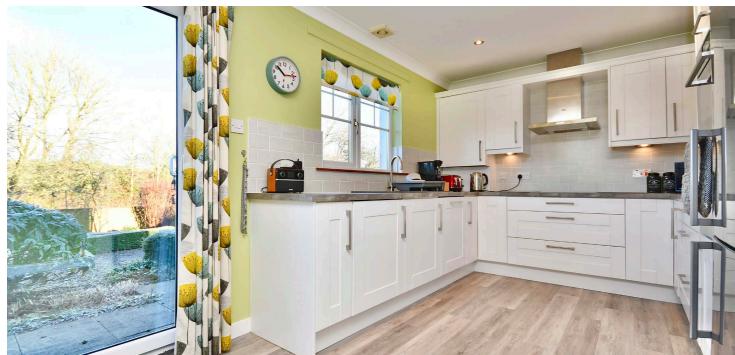

In more detail, the internal accommodation extends to a welcoming entrance hallway, a spacious bright lounge and a modern fitted dining kitchen with Oak doors, patio doors leading out to the rear garden and under stairs storage. On the upper floor there is a luxury family bathroom suite with a separate shower cubicle, a storage cupboard off the landing, loft access, two large double bedrooms with fitted wardrobes and a single bedroom with fitted storage.