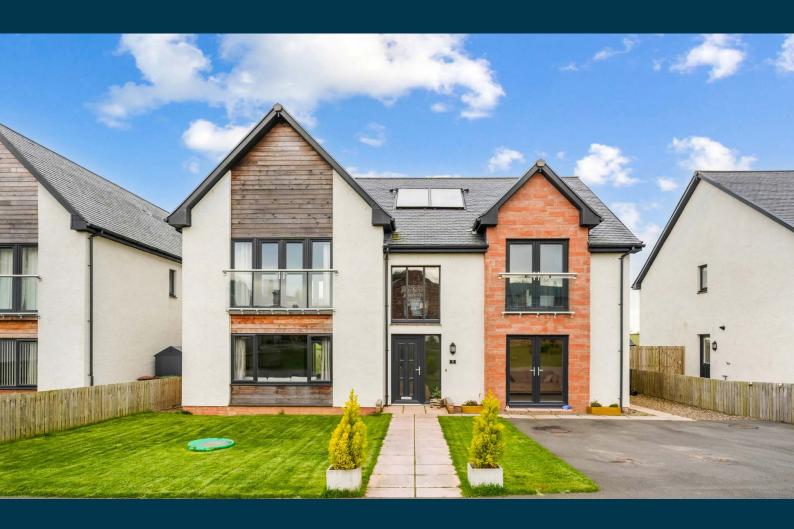

## 8 BALGREEN

HOLLYBUSH

www.corumproperty.co.uk

- 4 | BEDROOMS
- 3 | BATHROOMS
- 3 | PUBLIC ROOMS

A stunning modern detached villa presented in walk-in condition and enjoying wonderful country views to the rear within an idyllic setting close to Hollybush.

8 Balgreen is a rarely available modern detached villa providing bright, well proportioned accommodation extending to approximately 2700 square feet over two levels and suited to a variety of potential purchasers seeking country living within close proximity to a wide range of amenities.

The property provides all the conveniences of a new home with a high level of fixture and finish including, a bespoke fitted kitchen (centre island, Silestone work tops and integrated appliances) with utility room adjacent, fitted mirrored wardrobes in bedrooms 2, 3 and 4, luxury sanitary ware, neutral decoration, LPG central heating, solar panels creating power for the hot water/heating, quality floor coverings, generous storage space and double glazing.