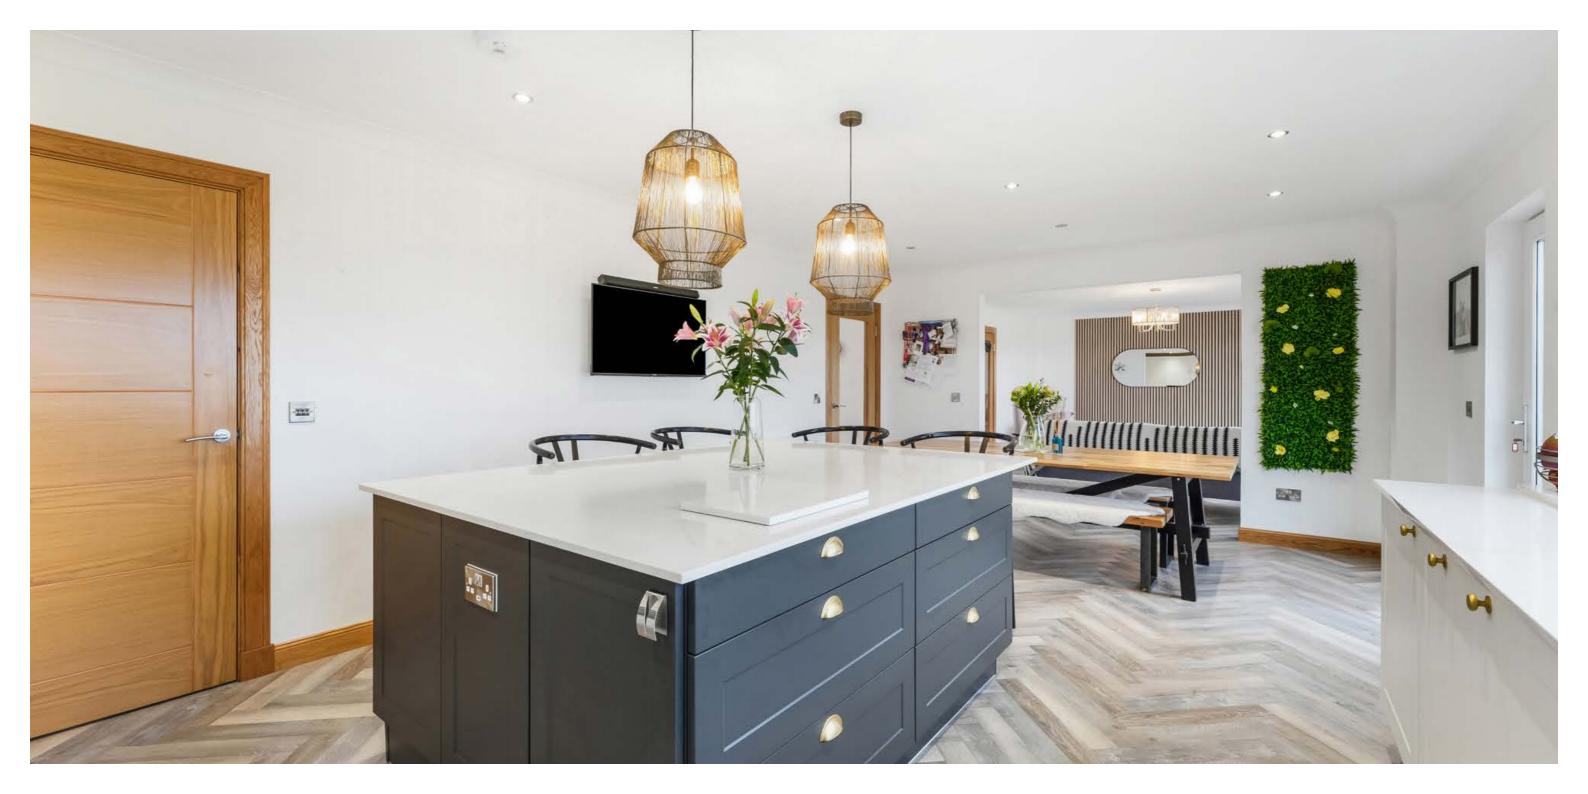

The property provides all the conveniences of a new home with a high level of fixture and finish including, a bespoke fitted kitchen (centre island, Silestone work tops and integrated appliances) with utility room adjacent, fitted mirrored wardrobes in bedrooms 2, 3 and 4, luxury sanitary ware, neutral decoration, LPG central heating, solar panels creating power for the hot water/heating, quality floor coverings, generous storage space and double glazing.