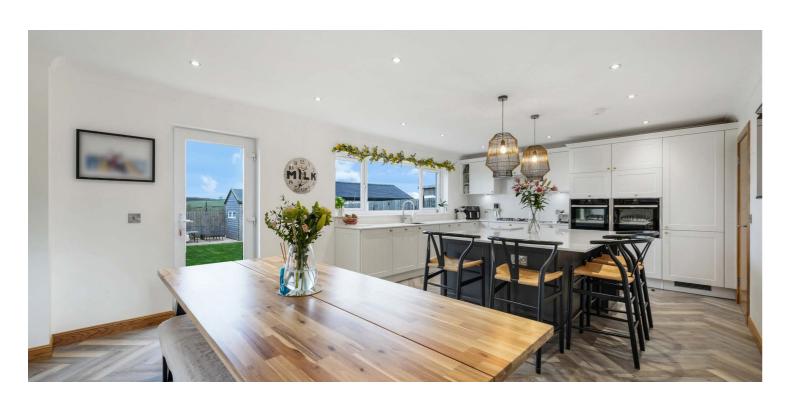

The property provides all the conveniences of a new home with a high level of fixture and finish including, a bespoke fitted kitchen (centre island, Silestone work tops and integrated appliances) with utility room adjacent, fitted mirrored wardrobes in bedrooms 2, 3 and 4, luxury sanitary ware, neutral decoration, LPG central heating, solar panels creating power for the hot water/heating, quality floor coverings, generous storage space and double glazing.

In summary the accommodation extends to, on the ground floor, a welcoming reception hallway with vaulted ceiling and wc/cloaks off, formal lounge, family room, sitting room with bi-fold doors to the rear garden and semi open plan to the dining kitchen. Completing the ground floor accommodation is a useful utility room. Upstairs there is a spacious landing, four generously proportioned double bedrooms (including a master with three piece en-suite shower room and dressing room) and a family bathroom. Bedroom 2 also benefits from a three piece en-suite shower room.