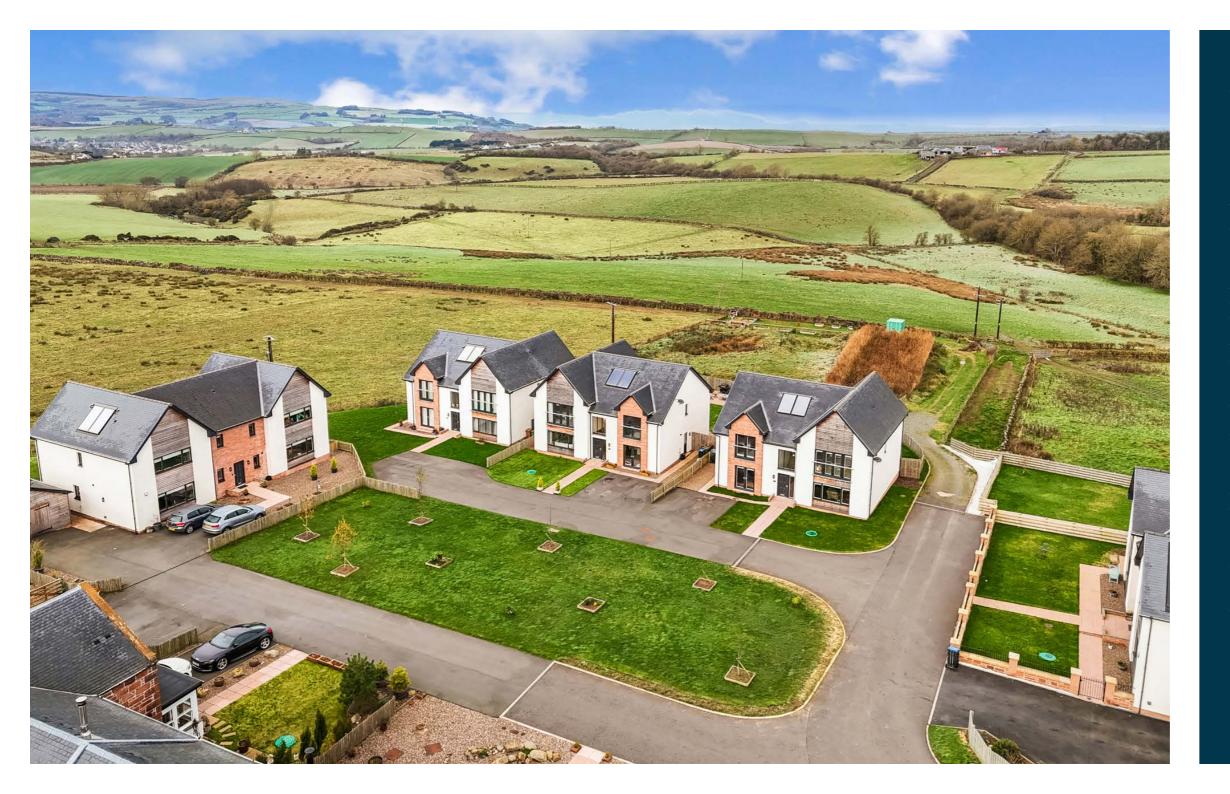

Externally the front garden is laid to lawn with a tarmac driveway for two cars. The enclosed rear garden is predominantly laid to lawn with dual patio areas, interconnecting paths and sizeable storage shed.

Balgreen is situated in a peaceful, semi-rural setting close to the popular hamlet of Hollybush approximately 7 miles from Ayr (15 minute drive) with a half hourly bus service into Ayr and a bus-stop at the entrance to Balgreen. This part of Ayrshire has a coastal network of scenic towns and villages set amongst rolling hills and panoramic beach landscapes. Hollybush itself has a well regarded local Inn (the Hollybush Inn) and a range of local village amenities are available in nearby Dalrymple including a primary school, post office, restaurant and shops. The town of Ayr provides a more comprehensive range of amenities including supermarket and retail shopping, main line rail link to Glasgow and both primary and secondary schooling.