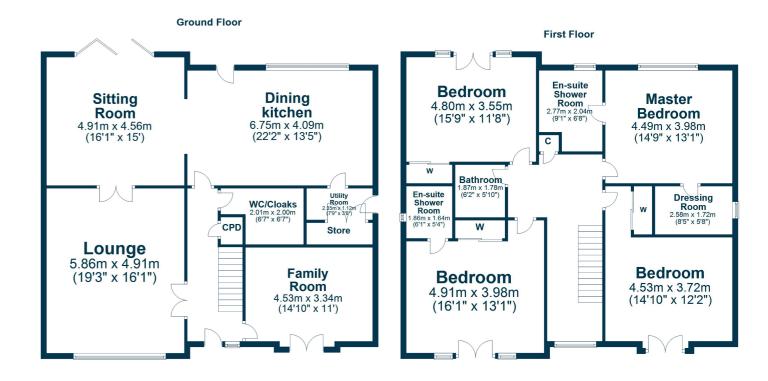

8 Balgreen is a rarely available modern detached villa providing bright, well proportioned accommodation extending to approximately 2700 square feet over two levels and suited to a variety of potential purchasers seeking country living within close proximity to a wide range of amenities.

In summary the accommodation extends to, on the ground floor, a welcoming reception hallway with vaulted ceiling and wc/cloaks off, formal lounge, family room, sitting room with bi-fold doors to the rear garden and semi open plan to the dining kitchen. Completing the ground floor accommodation is a useful utility room. Upstairs there is a spacious landing, four generously proportioned double bedrooms (including a master with three piece en-suite shower room and dressing room) and a family bathroom. Bedroom 2 also benefits from a three piece en-suite shower room.