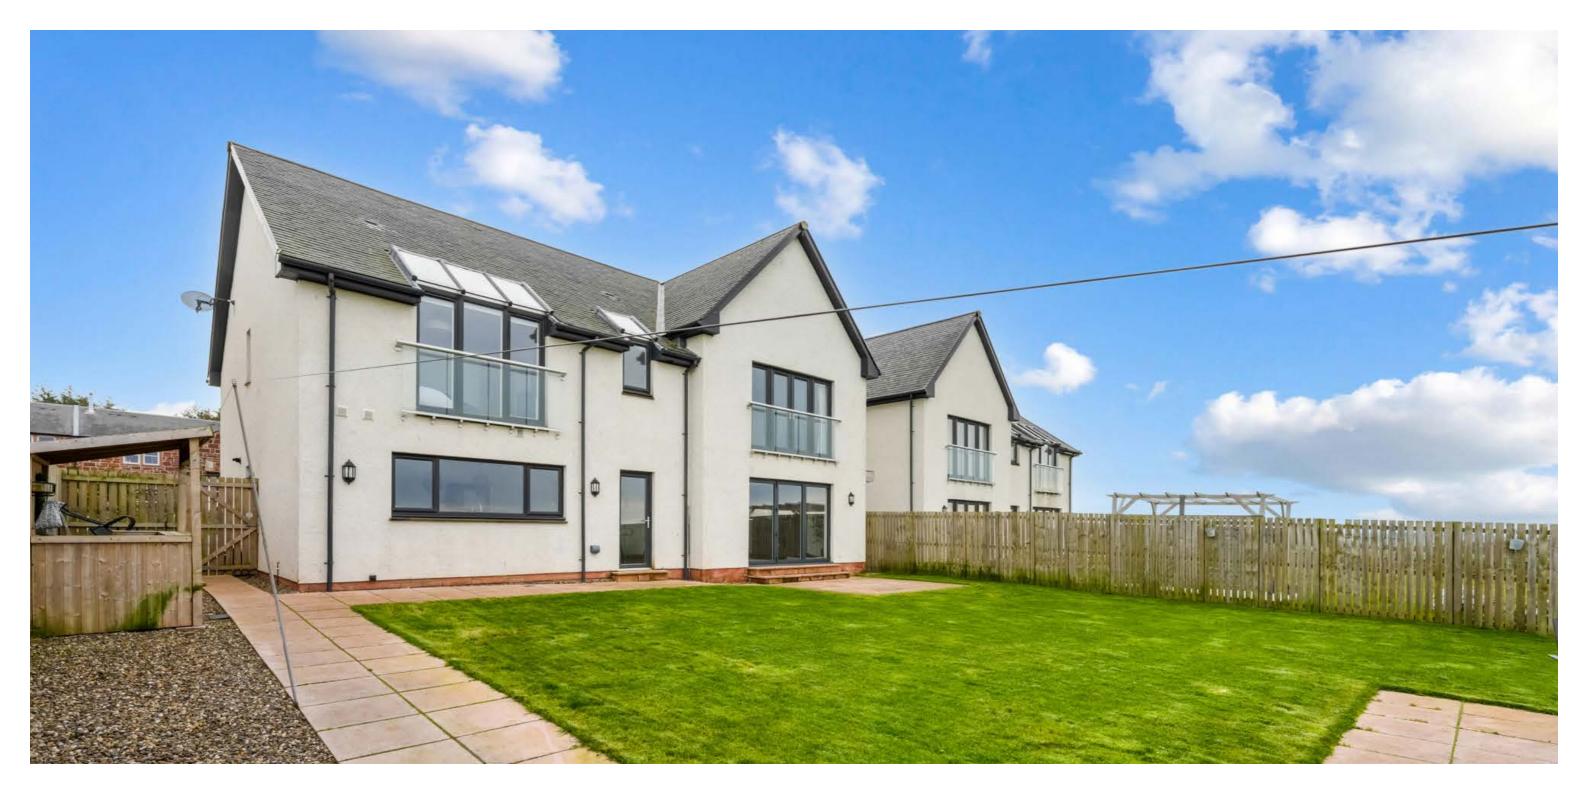

## 8 BALGREEN

HOLLYBUSH

www.corumproperty.co.uk

- 4 | BEDROOMS
- 3 | BATHROOMS
- 3 | PUBLIC ROOMS

A stunning modern detached villa presented in walk-in condition and enjoying wonderful country views to the rear within an idyllic setting close to Hollybush.

8 Balgreen is a rarely available modern detached villa providing bright, well proportioned accommodation extending to approximately 2700 square feet over two levels and suited to a variety of potential purchasers seeking country living within close proximity to a wide range of amenities.

Externally the front garden is laid to lawn with a tarmac driveway for two cars. The enclosed rear garden is predominantly laid to lawn with dual patio areas, interconnecting paths and sizeable storage shed.