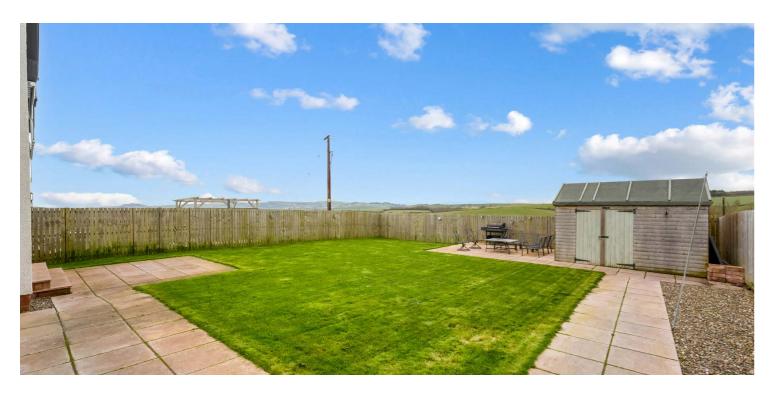

Externally the front garden is laid to lawn with a tarmac driveway for two cars. The enclosed rear garden is predominantly laid to lawn with dual patio areas, interconnecting paths and sizeable storage shed.