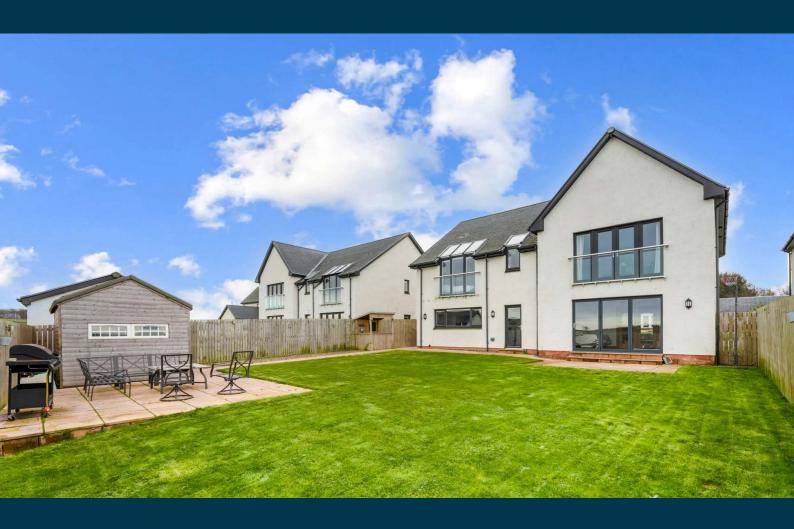

8 Balgreen is a rarely available modern detached villa providing bright, well proportioned accommodation extending to approximately 2700 square feet over two levels and suited to a variety of potential purchasers seeking country living within close proximity to a wide range of amenities.

Externally the front garden is laid to lawn with a tarmac driveway for two cars. The enclosed rear garden is predominantly laid to lawn with dual patio areas, interconnecting paths and sizeable storage shed.