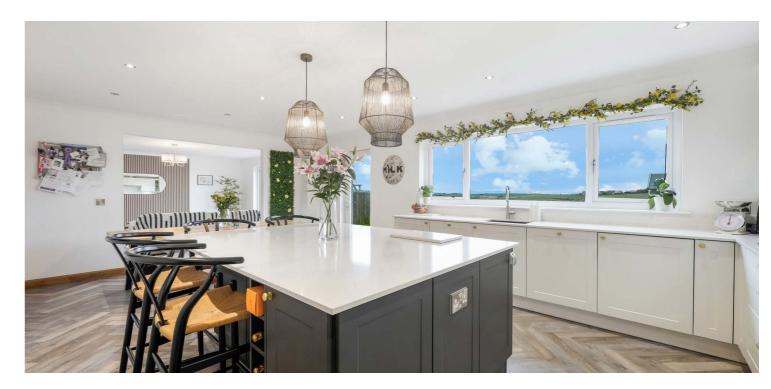

The property provides all the conveniences of a new home with a high level of fixture and finish including, a bespoke fitted kitchen (centre island, Silestone work tops and integrated appliances) with utility room adjacent, fitted mirrored wardrobes in bedrooms 2, 3 and 4, luxury sanitary ware, neutral decoration, LPG central heating, solar panels creating power for the hot water/heating, quality floor coverings, generous storage space and double glazing.

In summary the accommodation extends to, on the ground floor, a welcoming reception hallway with vaulted ceiling and wc/cloaks off, formal lounge, family room, sitting room with bi-fold doors to the rear garden and semi open plan to the dining kitchen. Completing the ground floor accommodation is a useful utility room. Upstairs there is a spacious landing, four generously proportioned double bedrooms (including a master with three piece en-suite shower room and dressing room) and a family bathroom. Bedroom 2 also benefits from a three piece en-suite shower room.