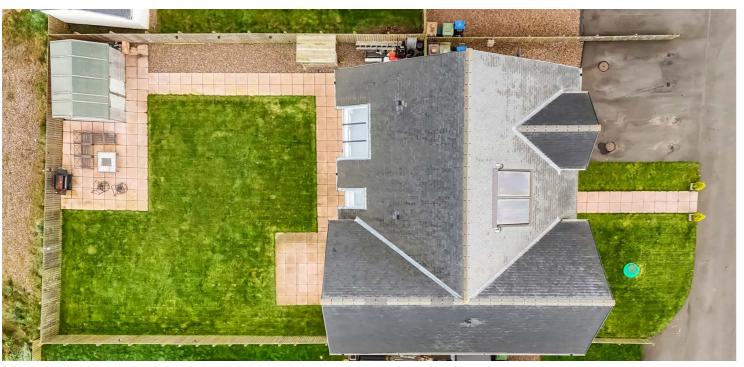

Externally the front garden is laid to lawn with a tarmac driveway for two cars. The enclosed rear garden is predominantly laid to lawn with dual patio areas, interconnecting paths and sizeable storage shed.