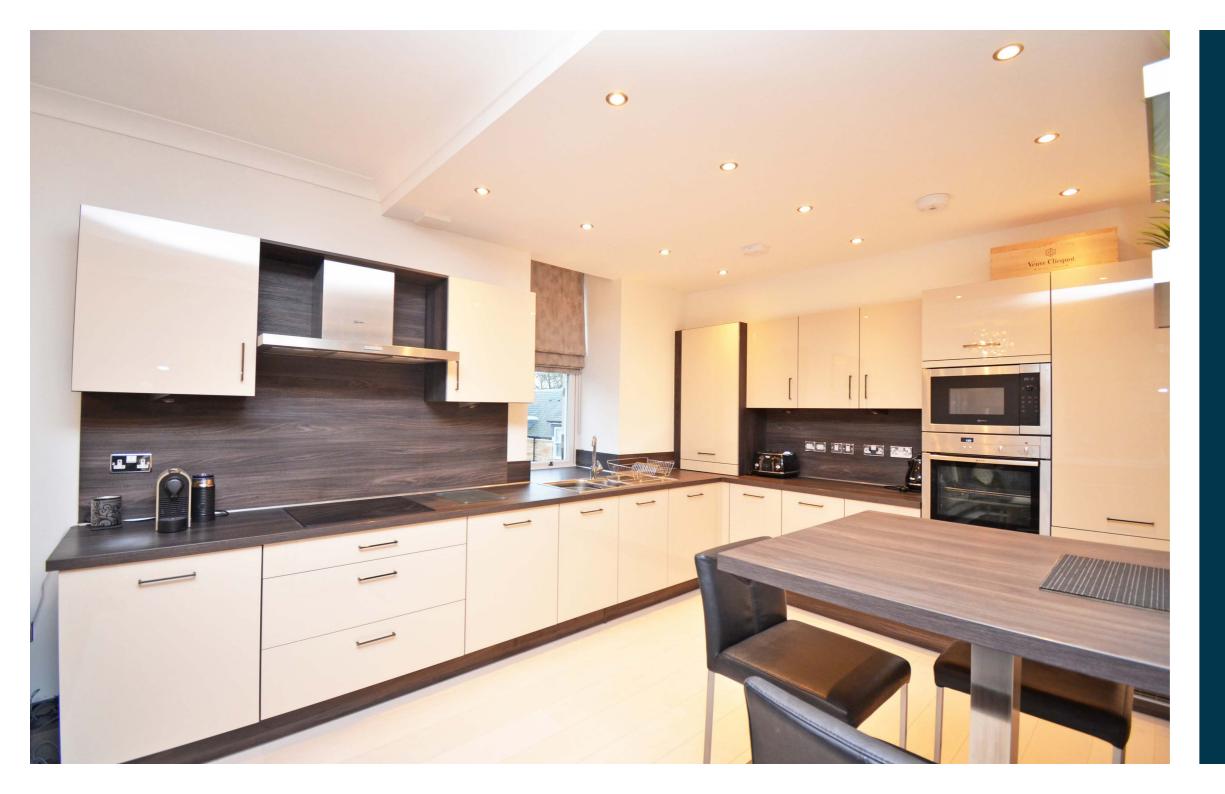

The property provides a stylish open plan layout and is presented in true walk-in condition with features and benefits including a modern designer kitchen with breakfast bar and integrated appliances, luxury porcelanosa sanitary ware, solid oak doors, gas central heating, high quality floor coverings, double glazing and private residents parking.