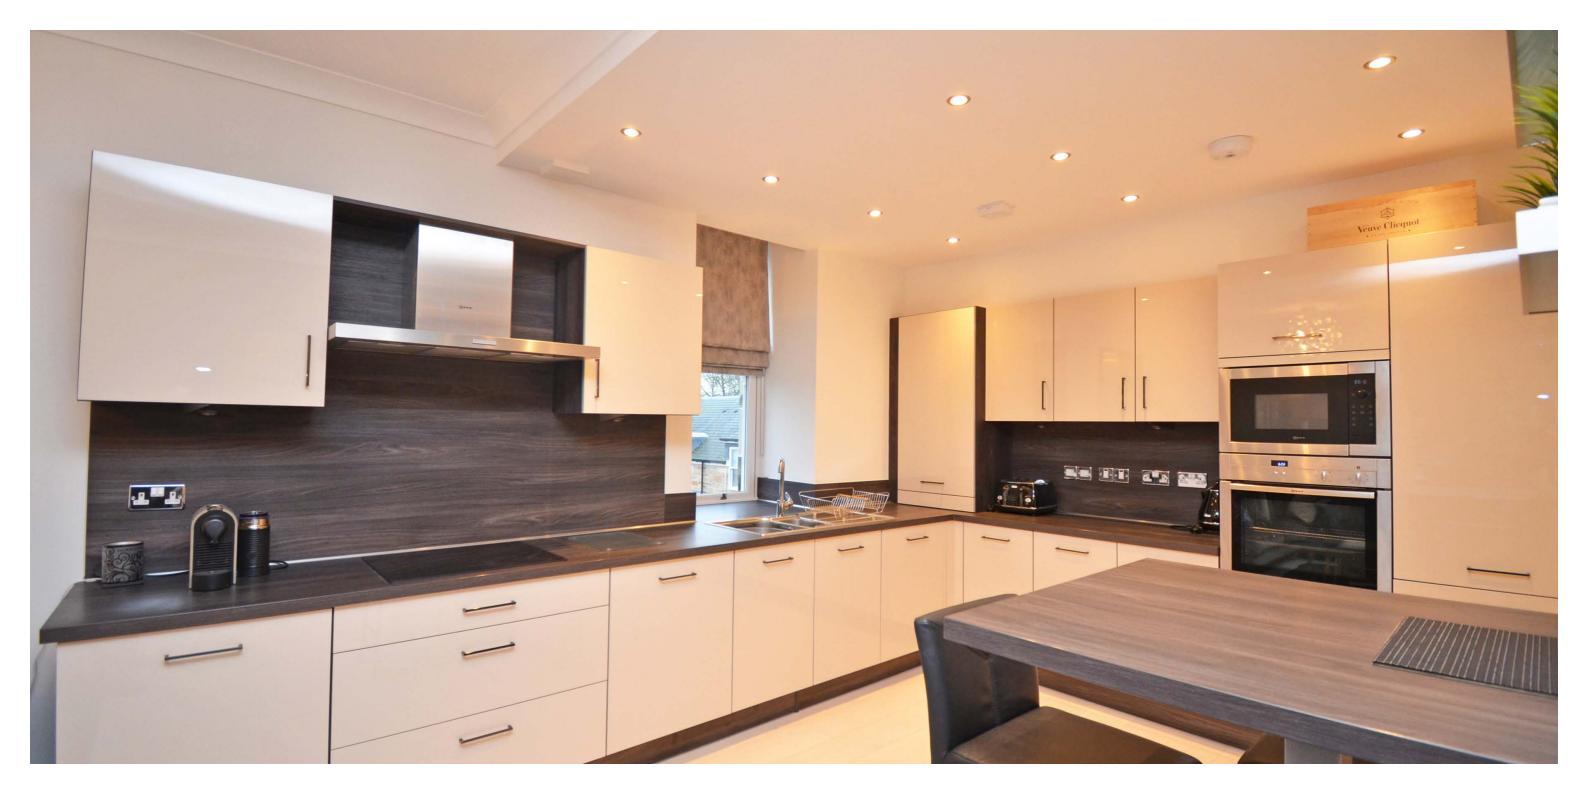

The property provides a stylish open plan layout and is presented in true walk-in condition with features and benefits including a modern designer kitchen with breakfast bar and integrated appliances, luxury porcelanosa sanitary ware, solid oak doors, gas central heating, high quality floor coverings, double glazing and private residents parking.