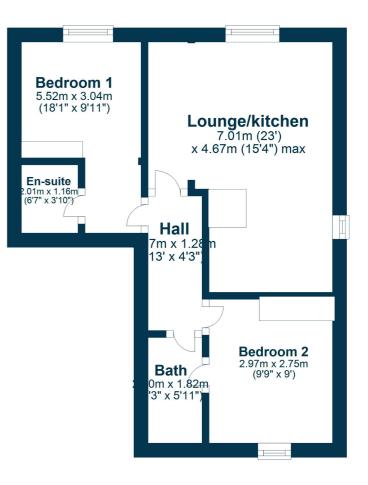

## **2E VICTORIA PARK**

AYR

www.corumproperty.co.uk

- 2 | BEDROOMS
- 2 | BATHROOMS
- 1 | PUBLIC ROOM

A stunning first floor apartment luxuriously finished throughout and providing well proportioned accommodation with communal manicured gardens and private parking.

The property provides a stylish open plan layout and is presented in true walk-in condition with features and benefits including a modern designer kitchen with breakfast bar and integrated appliances, luxury porcelanosa sanitary ware, solid oak doors, gas central heating, high quality floor coverings, double glazing and private residents parking.