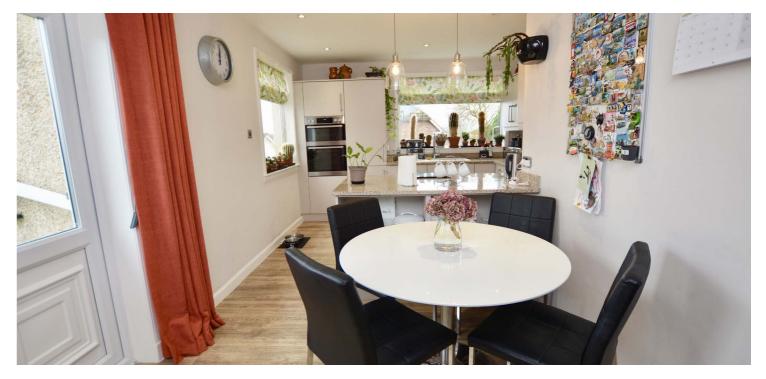

In summary the accommodation extends to, on the ground floor, a broad and welcoming reception hallway, front facing lounge room with bay window, rear facing dining area open plan to the fitted kitchen, two double bedrooms and a three piece shower room. Upstairs there is a landing, two further double bedrooms, useful store room and three piece bathroom.