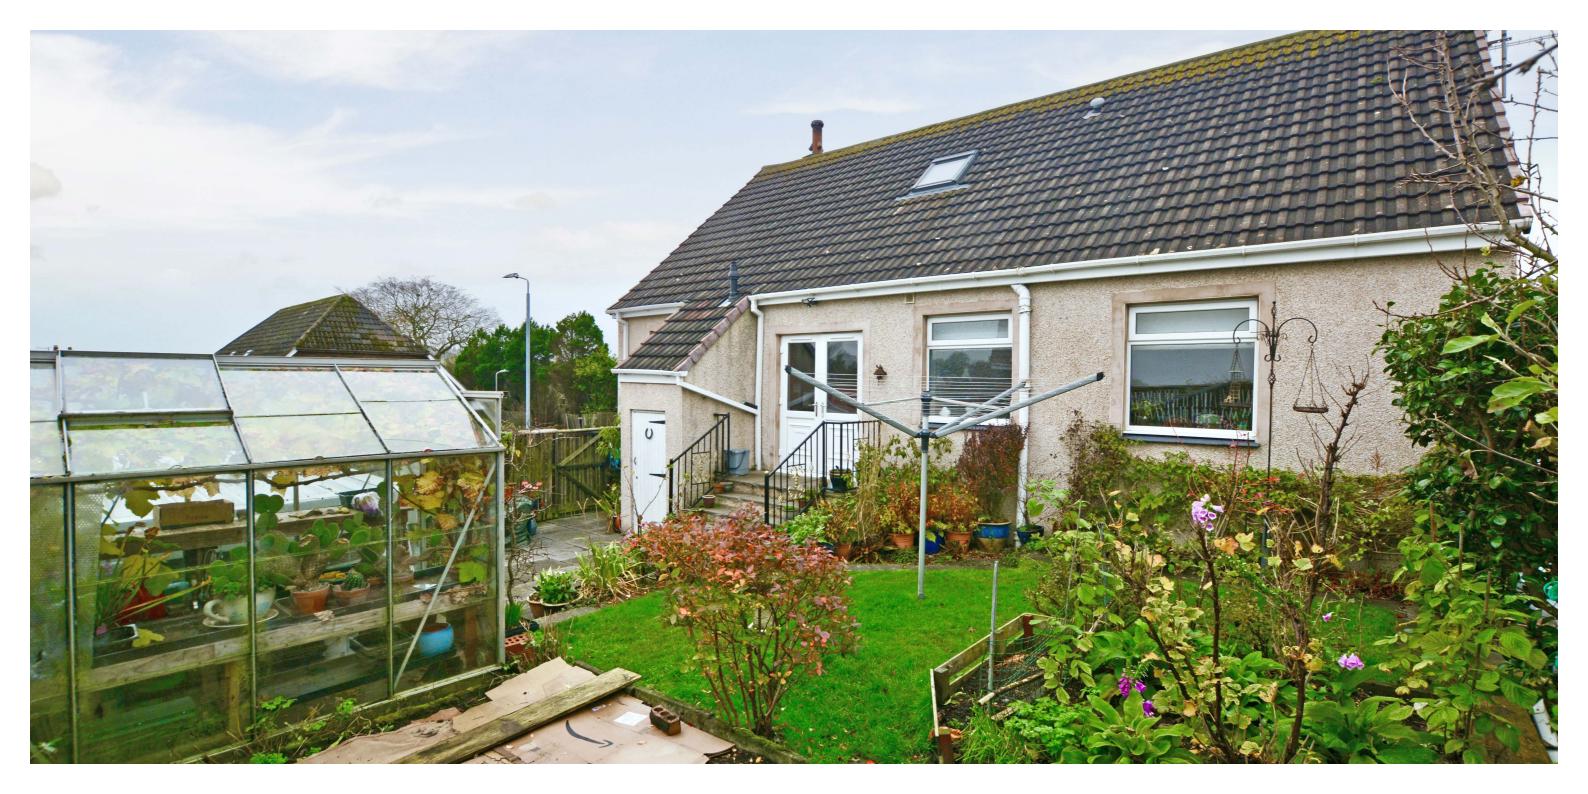

Externally the front garden is laid to lawn with surrounding shrubbery borders with a driveway to the rear culminating in the detached garage. To the side of the property is extensive parking. The enclosed rear garden is predominately laid to lawn with patio area, vegetable patch, well stocked shrubbery borders, boiler house and greenhouse.