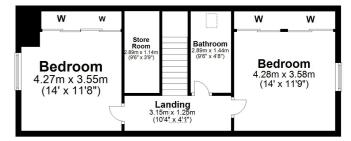

In summary the accommodation extends to, on the ground floor, a broad and welcoming reception hallway, front facing lounge room with bay window, rear facing dining area open plan to the fitted kitchen, two double bedrooms and a three piece shower room. Upstairs there is a landing, two further double bedrooms, useful store room and three piece bathroom.

#### First Floor

AY5104 | Sat Nav: 4 The Beeches, Coylton, KA6 6LJ For the full home report visit **www.corumproperty.co.uk** \* All measurements and distances are approximate Floorplans are for illustration purposes and may not be to scale.