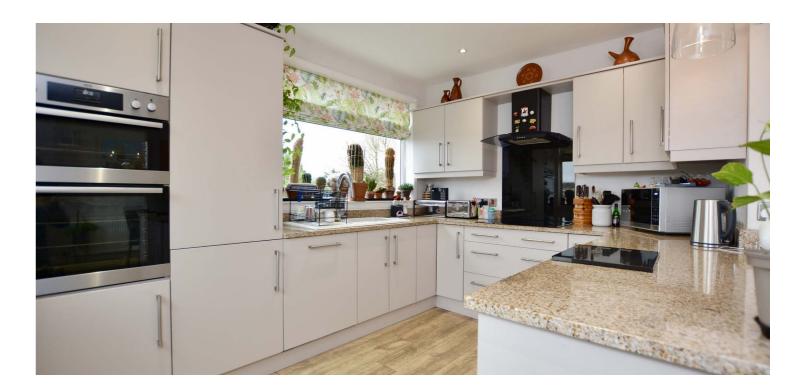

Features and benefits of the property include a modern fitted kitchen with Granite work tops, quality floor coverings, wood burning stove in the lounge, generous wardrobe/cupboard space, gas central heating with an 'Ideal' boiler housed in the external boiler room, neutral decoration and double glazing.

In summary the accommodation extends to, on the ground floor, a broad and welcoming reception hallway, front facing lounge room with bay window, rear facing dining area open plan to the fitted kitchen, two double bedrooms and a three piece shower room. Upstairs there is a landing, two further double bedrooms, useful store room and three piece bathroom.