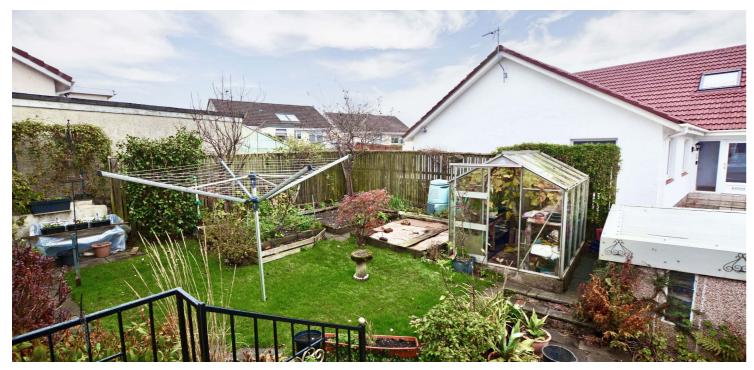

Externally the front garden is laid to lawn with surrounding shrubbery borders with a driveway to the rear culminating in the detached garage. To the side of the property is extensive parking. The enclosed rear garden is predominately laid to lawn with patio area, vegetable patch, well stocked shrubbery borders, boiler house and greenhouse.