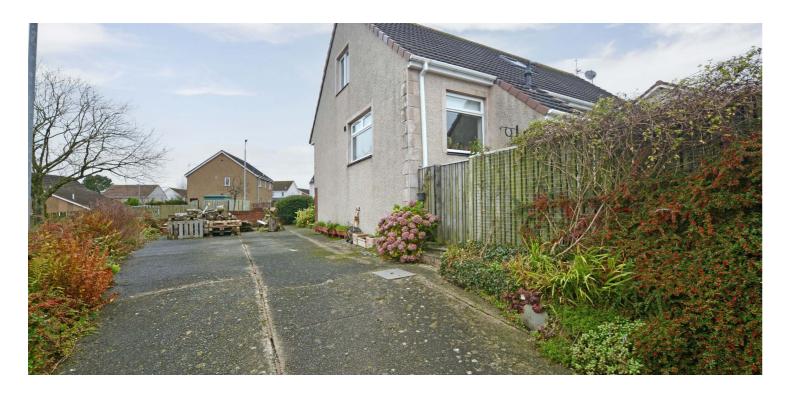

Externally the front garden is laid to lawn with surrounding shrubbery borders with a driveway to the rear culminating in the detached garage. To the side of the property is extensive parking. The enclosed rear garden is predominately laid to lawn with patio area, vegetable patch, well stocked shrubbery borders, boiler house and greenhouse.