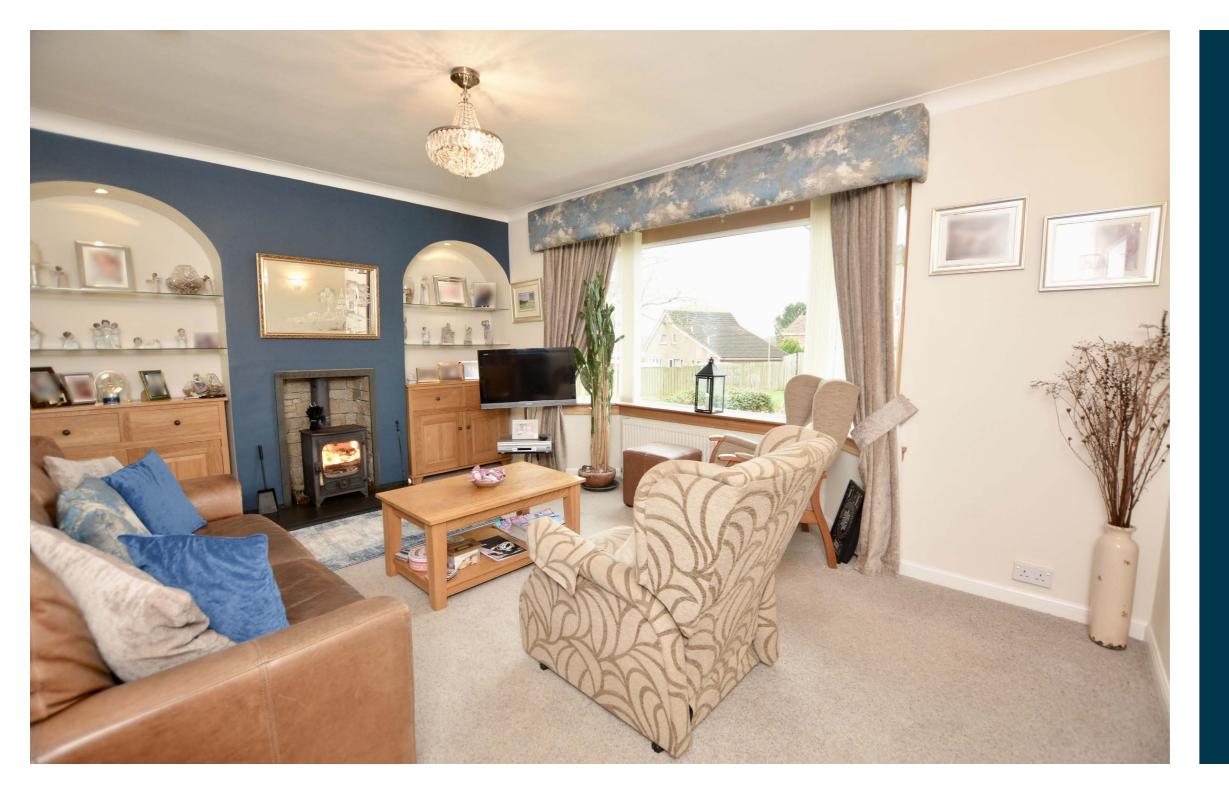

Features and benefits of the property include a modern fitted kitchen with Granite work tops, quality floor coverings, wood burning stove in the lounge, generous wardrobe/cupboard space, gas central heating with an 'Ideal' boiler housed in the external boiler room, neutral decoration and double glazing.

In summary the accommodation extends to, on the ground floor, a broad and welcoming reception hallway, front facing lounge room with bay window, rear facing dining area open plan to the fitted kitchen, two double bedrooms and a three piece shower room. Upstairs there is a landing, two further double bedrooms, useful store room and three piece bathroom.