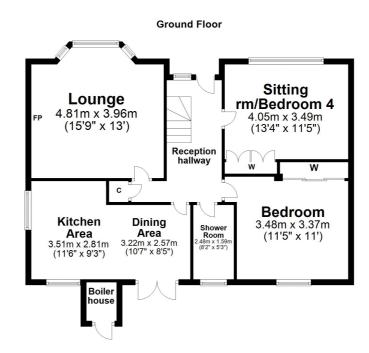

In summary the accommodation extends to, on the ground floor, a broad and welcoming reception hallway, front facing lounge room with bay window, rear facing dining area open plan to the fitted kitchen, two double bedrooms and a three piece shower room. Upstairs there is a landing, two further double bedrooms, useful store room and three piece bathroom.