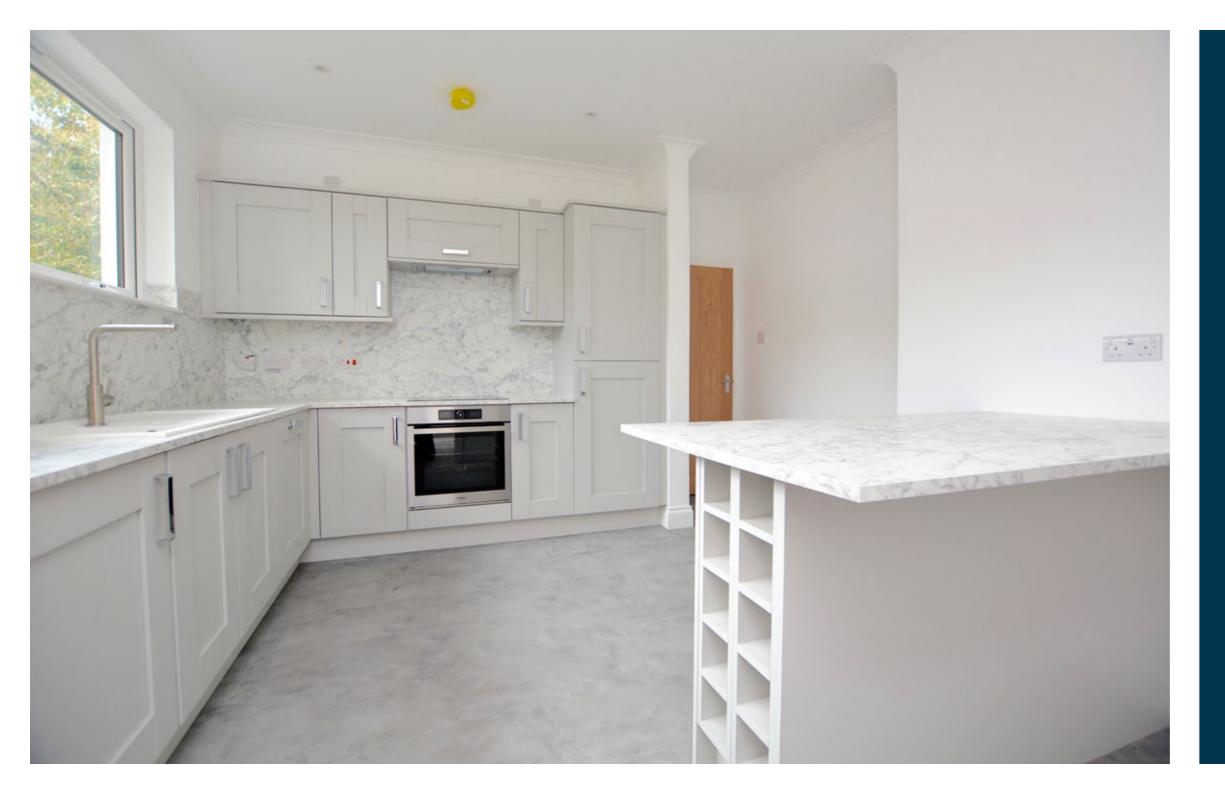

The newly completed specification includes a modern fitted kitchen (integrated appliances) with fitted dining table, quality sanitary ware, gas central heating with a 'Baxi' boiler, floor coverings, double glazing, fitted wardrobes in all three bedrooms and neutral decoration. In addition there is a large undeveloped loft space which could be converted to create further accommodation if required. In addition the property has been re-wired and re-plumbed.