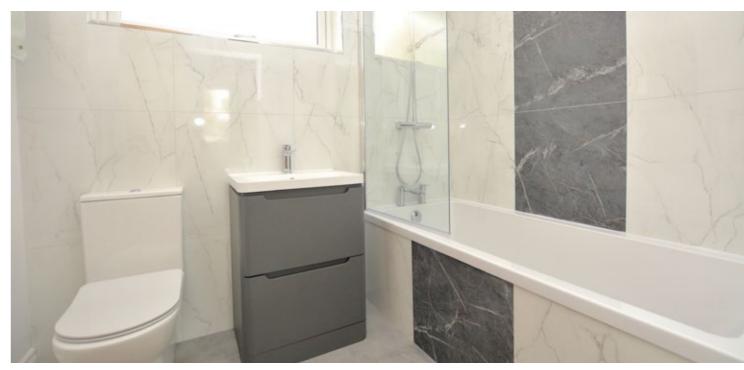

The newly completed specification includes a modern fitted kitchen (integrated appliances) with fitted dining table, quality sanitary ware, gas central heating with a 'Baxi' boiler, floor coverings, double glazing, fitted wardrobes in all three bedrooms and neutral decoration. In addition there is a large undeveloped loft space which could be converted to create further accommodation if required. In addition the property has been re-wired and re-plumbed.

In summary the accommodation extends to an entrance vestibule, reception hallway, living room, kitchen/dining room, rear vestibule, three bedrooms and a three piece bathroom.

Externally the property has good sized gardens to the front and rear and driveway parking.