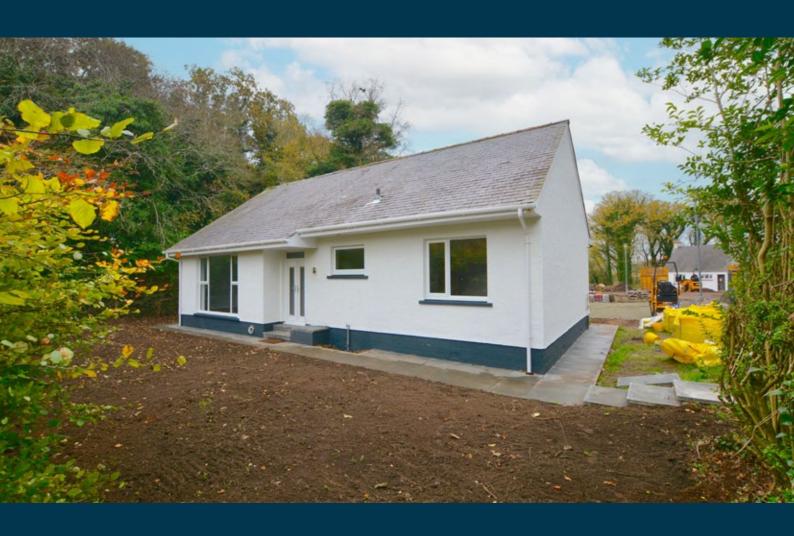

## **UNIT 5, DIAMOND COTTAGES**

AUCHINCRUIVE ESTATE, NEAR AYR

www.corumproperty.co.uk

- 3 | BEDROOMS
- 1 | BATHROOMS
- 1 | PUBLIC ROOMS

A detached bungalow which has been comprehensively upgraded and renovated and is suited to a variety of potential purchasers with good sized gardens in a lovely private setting.

This charming detached bungalow represents an excellent opportunity to acquire a spacious home comprehensively upgraded and modernised resulting in a wonderful home with flexible accommodation suited to a variety of potential clients and particularly those clients seeking all on the level living in walk in condition.

In summary the accommodation extends to an entrance vestibule, reception hallway, living room, kitchen/dining room, rear vestibule, three bedrooms and a three piece bathroom.

Externally the property has good sized gardens to the front and rear and driveway parking.