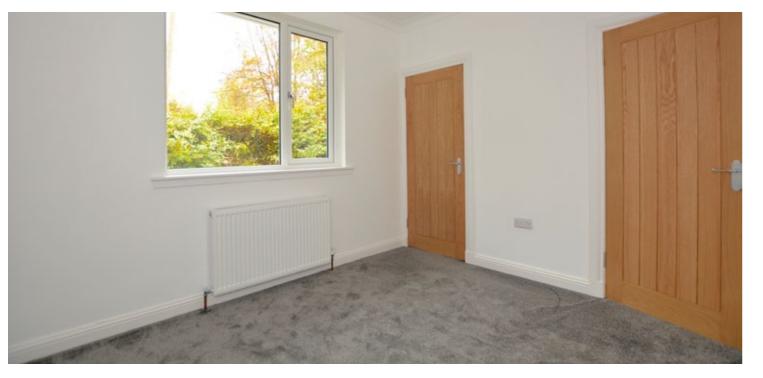

The newly completed specification includes a modern fitted kitchen (integrated appliances) with fitted dining table, quality sanitary ware, gas central heating with a 'Baxi' boiler, floor coverings, double glazing, fitted wardrobes in all three bedrooms and neutral decoration. In addition there is a large undeveloped loft space which could be converted to create further accommodation if required. In addition the property has been re-wired and re-plumbed.

In summary the accommodation extends to an entrance vestibule, reception hallway, living room, kitchen/dining room, rear vestibule, three bedrooms and a three piece bathroom.

Externally the property has good sized gardens to the front and rear and driveway parking.