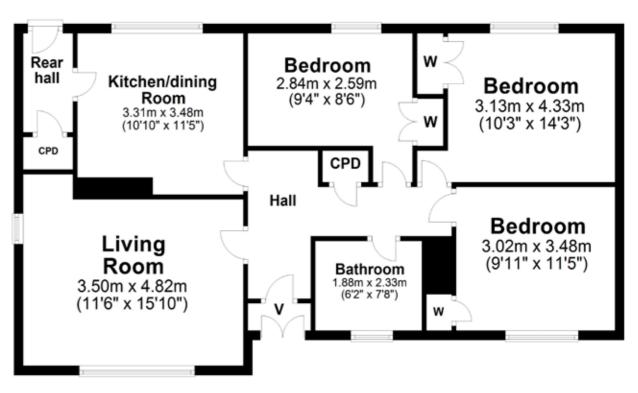

In summary the accommodation extends to an entrance vestibule, reception hallway, living room, kitchen/dining room, rear vestibule, three bedrooms and a three piece bathroom.

Externally the property has good sized gardens to the front and rear and driveway parking.