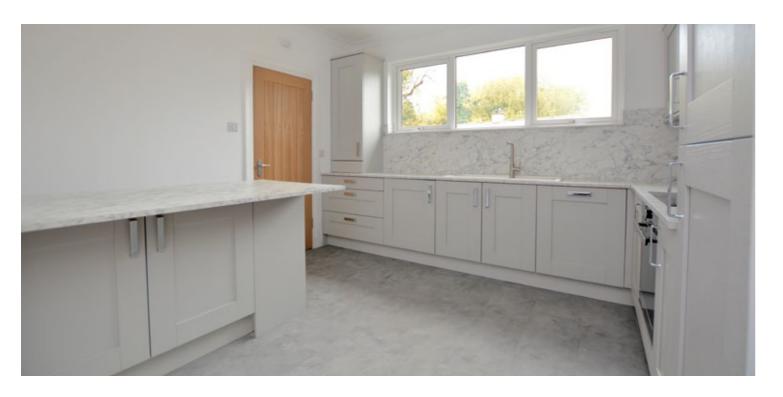

The newly completed specification includes a modern fitted kitchen (integrated appliances) with fitted dining table, quality sanitary ware, gas central heating with a 'Baxi' boiler, floor coverings, double glazing, fitted wardrobes in all three bedrooms and neutral decoration. In addition there is a large undeveloped loft space which could be converted to create further accommodation if required. In addition the property has been re-wired and re-plumbed.