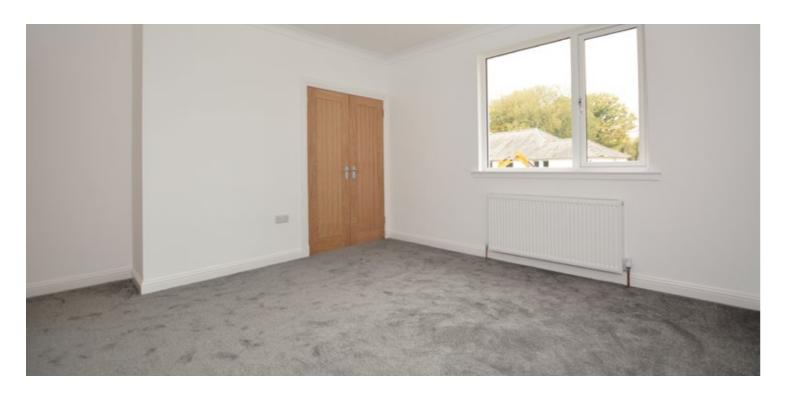

The newly completed specification includes a modern fitted kitchen (integrated appliances) with fitted dining table, quality sanitary ware, gas central heating with a 'Baxi' boiler, floor coverings, double glazing, fitted wardrobes in all three bedrooms and neutral decoration. In addition there is a large undeveloped loft space which could be converted to create further accommodation if required. In addition the property has been re-wired and re-plumbed.

In summary the accommodation extends to an entrance vestibule, reception hallway, living room, kitchen/dining room, rear vestibule, three bedrooms and a three piece bathroom.

Externally the property has good sized gardens to the front and rear and driveway parking.